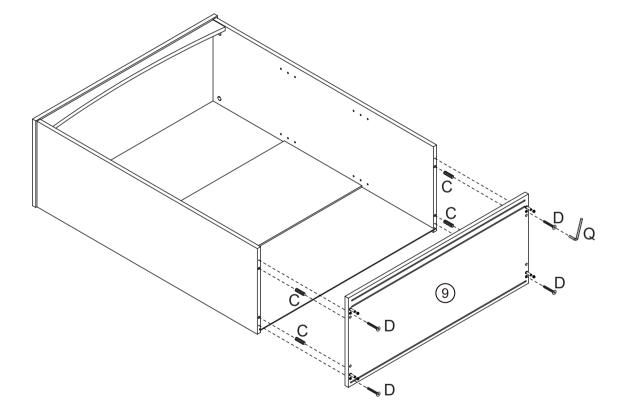

T:**

- 1. Do not tighten bolts / screws completely until all bolts / screws are lined up and inserted into holes.
- 2. Do not over tighten screws and bolts to avoid stripping.
- 3. Please use hand tools to assemble this product. Do not use power tools.
- 4. Must need 2 people to assemble this product.















#### CAM LOCK FASTENING SYSTEM

This Cam Lock Fastening System will be used throughout the assembly process.



Press CAM BOLT into hole.



Press parts together so CAM BOLT inserts into edge hole.



Press CAM LOCK into hole.



Using a screwdriver, turn the CAM LOCK clockwise to lock the CAM LOCK and CAM BOLT into their holes and fastening parts together.











































































































































































































# STEP 12





















































































































# STEP 19