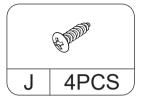

#### **IMPORTANT:**

- 1. Do not tighten bolts / screws completely until all bolts / screws are lined up and inserted into holes.
- 2. Do not over tighten screws and bolts to avoid stripping.
- 3. Please use hand tools to assemble this product. Do not use power tools.
- 4. Must need 2 people to assemble this product.















#### CAM LOCK FASTENING SYSTEM

This Cam Lock Fastening System will be used throughout the assembly process.



Press CAM BOLT into hole.



Press parts together so CAM BOLT inserts into edge hole.



Press CAM LOCK into hole.



Using a screwdriver, turn the CAM LOCK clockwise to lock the CAM LOCK and CAM BOLT into their holes and fastening parts together.











































































































































































































# STEP 12





















































































































# STEP 19