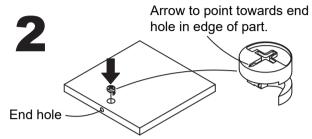

#### CAM LOCK FASTENING SYSTEM

This Cam Lock Fastening System will be used throughout the assembly process.

Press CAM BOLT into hole.

Press parts together so CAM BOLT inserts into edge hole.

Press CAM LOCK into hole.

Using a screwdriver, turn the CAM LOCK clockwise to lock the CAM LOCK and CAM BOLT into their holes and fastening parts together.