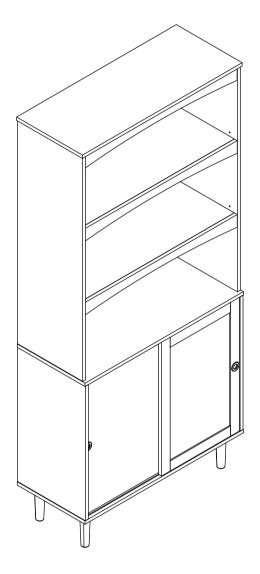

# WARNING

- -Unit can tip over causing severe injury or death.
- -Anchor unit to stud in wall ( if instructed to )
- -Do Not allow children to climb on unit.
- -put heavy items on lower shelves or drawers.