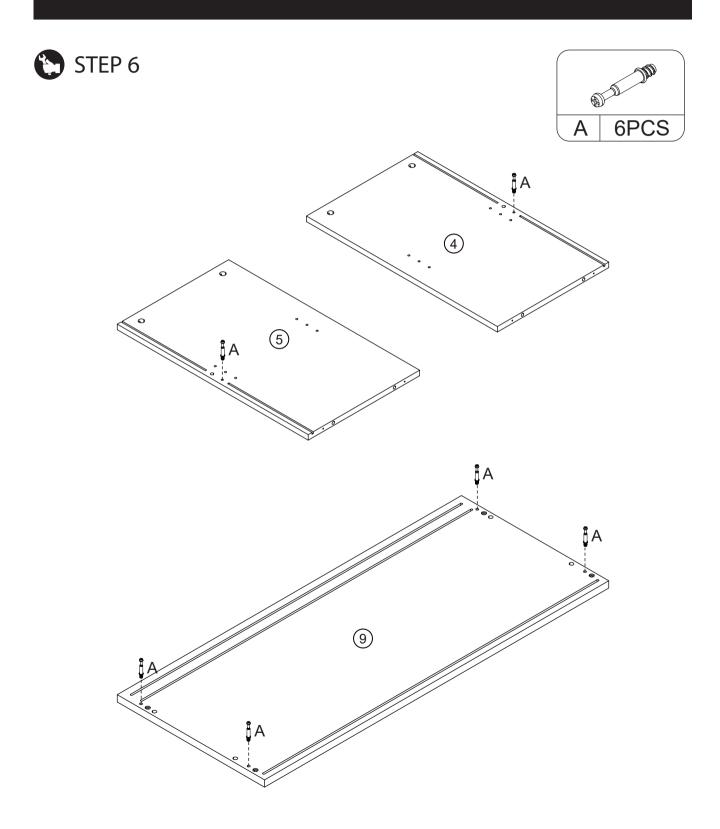

#### **IMPORTANT:**

- 1. Do not tighten bolts / screws completely until all bolts / screws are lined up and inserted into holes.
- 2. Do not over tighten screws and bolts to avoid stripping.
- 3. Please use hand tools to assemble this product. Do not use power tools.
- 4. Must need 2 people to assemble this product.















#### CAM LOCK FASTENING SYSTEM

This Cam Lock Fastening System will be used throughout the assembly process.



Press CAM BOLT into hole.



Press parts together so CAM BOLT inserts into edge hole.



Press CAM LOCK into hole.



Using a screwdriver, turn the CAM LOCK clockwise to lock the CAM LOCK and CAM BOLT into their holes and fastening parts together.











































































































































































































# STEP 12





















































































































# STEP 19