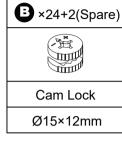

#### THE HARDWARE

#### CAM LOCK FASTENING SYSTEM

This Cam Lock Fastening System will be used throughout the assembly process.

Press CAM BOLT into hole.

Press parts together so CAM BOLT inserts into edge hole.

Press CAM LOCK into hole.