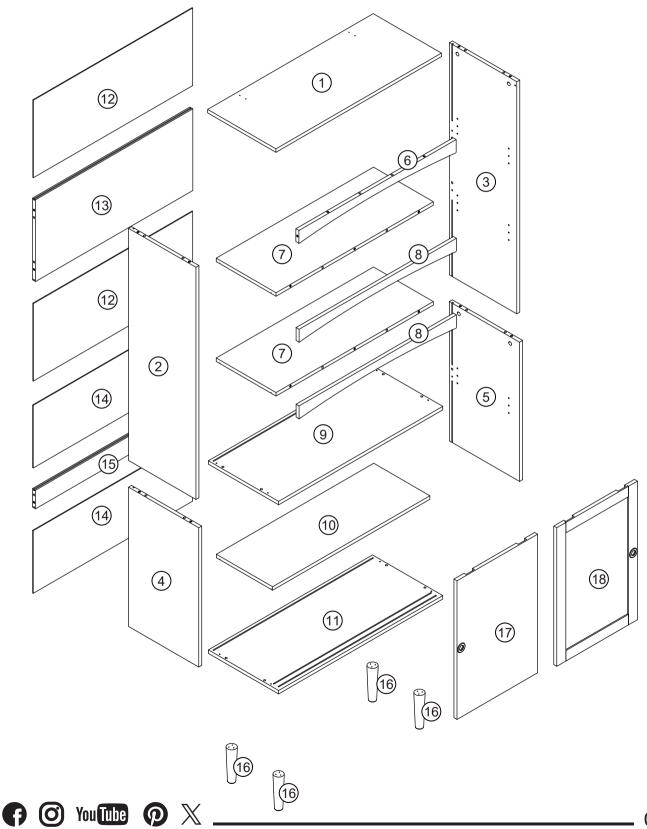

STIMATED ASSEMBLY TIME:2 HOUR

-Open your item in the area you plan to keep it to avoid excessive heavy lifting.



-Identify, sort and count the parts before attempting assembly.



-Back panel must be used to make sure your unit is sturdy.



- -Do NOT use harsh chemicals or abrasive cleaners on this item.
- -Never push,pull,or drag your furniture.

#### **BEFORE YOU START**

Read through each step carefully and follow the proper order



Give yourself enough room for the assembly process

Have the following tools:Flat Head Screwdriver,#2 Phillips Head Screwdriver and Hammer

Caution: IF using a power drill or power screwdriver for screwing, please be aware to slow down and stop when screw is tight. Failure to do so may result in stripping the screw.













# BOARD IDENTIFICATION













#### THE HARDWARE







































#### **IMPORTANT:**

- 1. Do not tighten bolts / screws completely until all bolts / screws are lined up and inserted into holes.
- 2. Do not over tighten screws and bolts to avoid stripping.
- 3. Please use hand tools to assemble this product. Do not use power tools.
- 4. Must need 2 people to assemble this product.















#### CAM LOCK FASTENING SYSTEM

This Cam Lock Fastening System will be used throughout the assembly process.



Press CAM BOLT into hole.



Press parts together so CAM BOLT inserts into edge hole.



Press CAM LOCK into hole.



Using a screwdriver, turn the CAM LOCK clockwise to lock the CAM LOCK and CAM BOLT into their holes and fastening parts together.