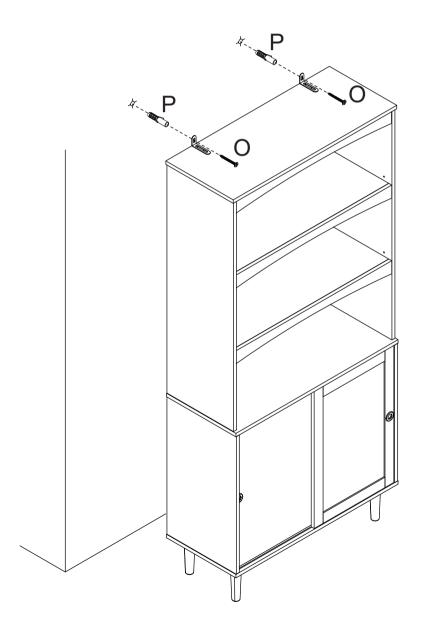

# WARNING

- -Unit can tip over causing severe injury or death.
- -Anchor unit to stud in wall ( if instructed to )
- -Do Not allow children to climb on unit.
- -put heavy items on lower shelves or drawers.