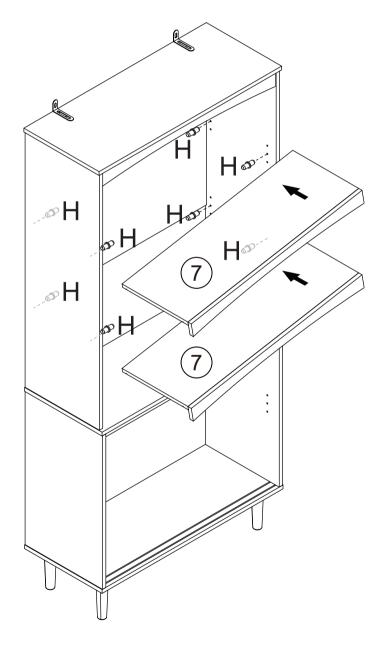

id stripping.
- 3. Please use hand tools to assemble this product. Do not use power tools.
- 4. Must need 2 people to assemble this product.















#### CAM LOCK FASTENING SYSTEM

This Cam Lock Fastening System will be used throughout the assembly process.



Press CAM BOLT into hole.



Press parts together so CAM BOLT inserts into edge hole.



Press CAM LOCK into hole.



Using a screwdriver, turn the CAM LOCK clockwise to lock the CAM LOCK and CAM BOLT into their holes and fastening parts together.











































































































































































































# STEP 12





















































































































# STEP 19