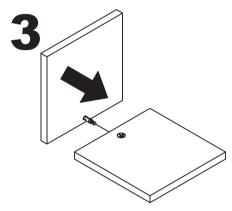

#### CAM LOCK FASTENING SYSTEM

This Cam Lock Fastening System will be used throughout the assembly process.

Press CAM BOLT into hole.

Press parts together so CAM BOLT inserts into edge hole.

Press CAM LOCK into hole.

Using a screwdriver, turn the CAM LOCK clockwise to lock the CAM LOCK and CAM BOLT into their holes and fastening parts together.