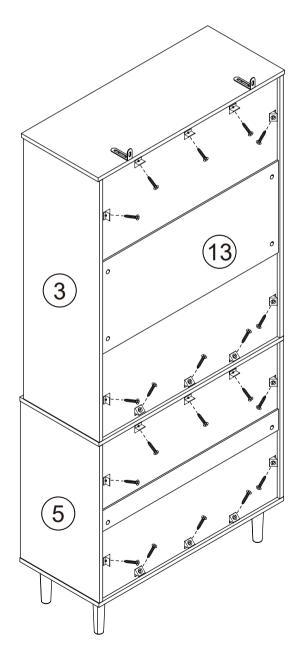

power tools.
- 4. Must need 2 people to assemble this product.















#### CAM LOCK FASTENING SYSTEM

This Cam Lock Fastening System will be used throughout the assembly process.



Press CAM BOLT into hole.



Press parts together so CAM BOLT inserts into edge hole.



Press CAM LOCK into hole.



Using a screwdriver, turn the CAM LOCK clockwise to lock the CAM LOCK and CAM BOLT into their holes and fastening parts together.











































































































































































































# STEP 12





















































































































# STEP 19