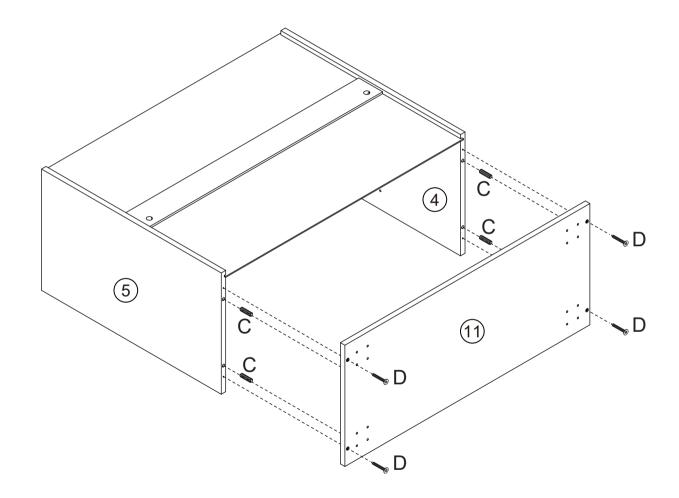

y until all bolts / screws are lined up and inserted into holes.
- 2. Do not over tighten screws and bolts to avoid stripping.
- 3. Please use hand tools to assemble this product. Do not use power tools.
- 4. Must need 2 people to assemble this product.















#### CAM LOCK FASTENING SYSTEM

This Cam Lock Fastening System will be used throughout the assembly process.



Press CAM BOLT into hole.



Press parts together so CAM BOLT inserts into edge hole.



Press CAM LOCK into hole.



Using a screwdriver, turn the CAM LOCK clockwise to lock the CAM LOCK and CAM BOLT into their holes and fastening parts together.











































































































































































































# STEP 12





















































































































# STEP 19