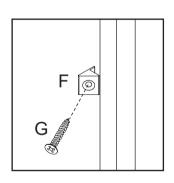

# WARNING

- -Unit can tip over causing severe injury or death.
- -Anchor unit to stud in wall ( if instructed to )
- -Do Not allow children to climb on unit.
- -put heavy items on lower shelves or drawers.