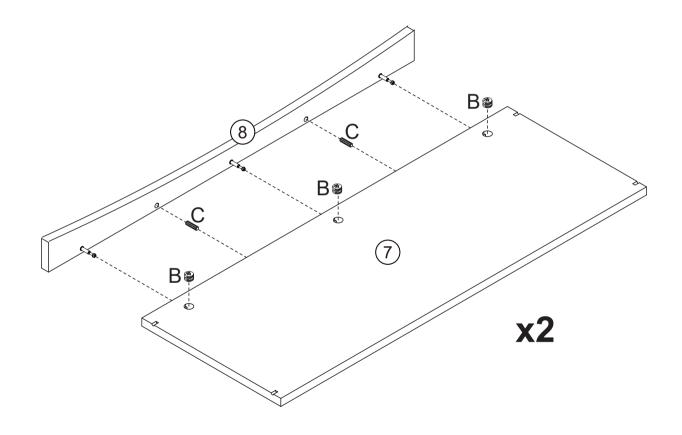

#### CAM LOCK FASTENING SYSTEM

This Cam Lock Fastening System will be used throughout the assembly process.

Press CAM BOLT into hole.

Press parts together so CAM BOLT inserts into edge hole.

Press CAM LOCK into hole.

Using a screwdriver, turn the CAM LOCK clockwise to lock the CAM LOCK and CAM BOLT into their holes and fastening parts together.