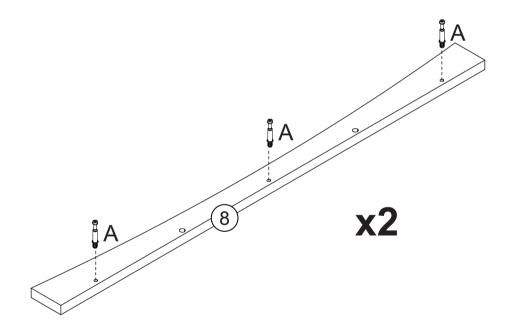

er tighten screws and bolts to avoid stripping.
- 3. Please use hand tools to assemble this product. Do not use power tools.
- 4. Must need 2 people to assemble this product.















#### CAM LOCK FASTENING SYSTEM

This Cam Lock Fastening System will be used throughout the assembly process.



Press CAM BOLT into hole.



Press parts together so CAM BOLT inserts into edge hole.



Press CAM LOCK into hole.



Using a screwdriver, turn the CAM LOCK clockwise to lock the CAM LOCK and CAM BOLT into their holes and fastening parts together.











































































































































































































# STEP 12





















































































































# STEP 19