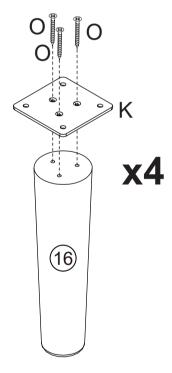

erted into holes.
- 2. Do not over tighten screws and bolts to avoid stripping.
- 3. Please use hand tools to assemble this product. Do not use power tools.
- 4. Must need 2 people to assemble this product.















#### CAM LOCK FASTENING SYSTEM

This Cam Lock Fastening System will be used throughout the assembly process.



Press CAM BOLT into hole.



Press parts together so CAM BOLT inserts into edge hole.



Press CAM LOCK into hole.



Using a screwdriver, turn the CAM LOCK clockwise to lock the CAM LOCK and CAM BOLT into their holes and fastening parts together.











































































































































































































# STEP 12





















































































































# STEP 19