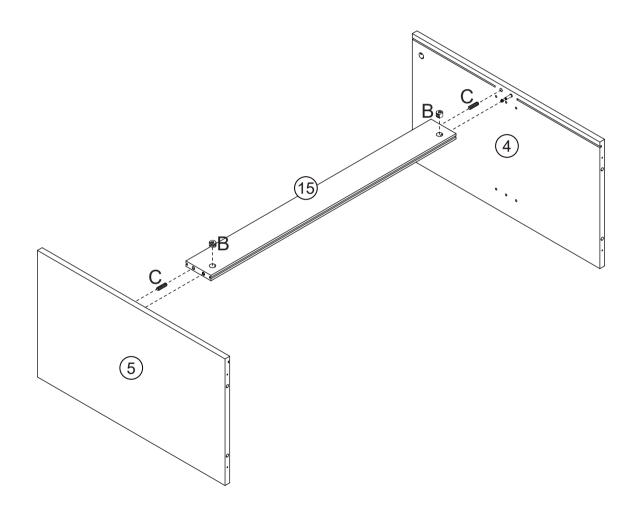

tighten bolts / screws completely until all bolts / screws are lined up and inserted into holes.
- 2. Do not over tighten screws and bolts to avoid stripping.
- 3. Please use hand tools to assemble this product. Do not use power tools.
- 4. Must need 2 people to assemble this product.















#### CAM LOCK FASTENING SYSTEM

This Cam Lock Fastening System will be used throughout the assembly process.



Press CAM BOLT into hole.



Press parts together so CAM BOLT inserts into edge hole.



Press CAM LOCK into hole.



Using a screwdriver, turn the CAM LOCK clockwise to lock the CAM LOCK and CAM BOLT into their holes and fastening parts together.











































































































































































































# STEP 12





















































































































# STEP 19