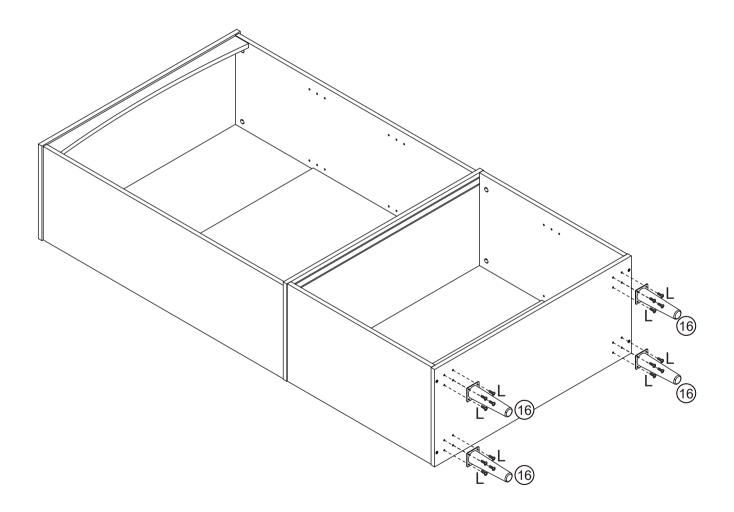

.
- 2. Do not over tighten screws and bolts to avoid stripping.
- 3. Please use hand tools to assemble this product. Do not use power tools.
- 4. Must need 2 people to assemble this product.















#### CAM LOCK FASTENING SYSTEM

This Cam Lock Fastening System will be used throughout the assembly process.



Press CAM BOLT into hole.



Press parts together so CAM BOLT inserts into edge hole.



Press CAM LOCK into hole.



Using a screwdriver, turn the CAM LOCK clockwise to lock the CAM LOCK and CAM BOLT into their holes and fastening parts together.











































































































































































































# STEP 12





















































































































# STEP 19