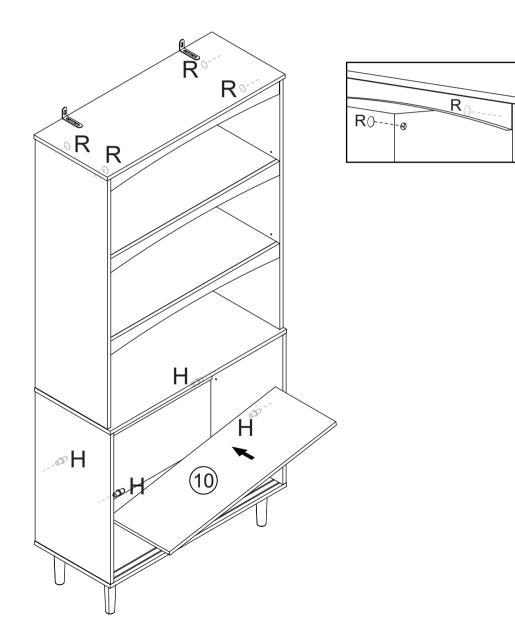

ase use hand tools to assemble this product. Do not use power tools.
- 4. Must need 2 people to assemble this product.















#### CAM LOCK FASTENING SYSTEM

This Cam Lock Fastening System will be used throughout the assembly process.



Press CAM BOLT into hole.



Press parts together so CAM BOLT inserts into edge hole.



Press CAM LOCK into hole.



Using a screwdriver, turn the CAM LOCK clockwise to lock the CAM LOCK and CAM BOLT into their holes and fastening parts together.











































































































































































































# STEP 12





















































































































# STEP 19