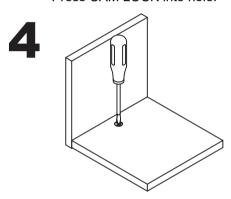

#### CAM LOCK FASTENING SYSTEM

This Cam Lock Fastening System will be used throughout the assembly process.

Press CAM BOLT into hole.

Press parts together so CAM BOLT inserts into edge hole.

Press CAM LOCK into hole.

Using a screwdriver, turn the CAM LOCK clockwise to lock the CAM LOCK and CAM BOLT into their holes and fastening parts together.