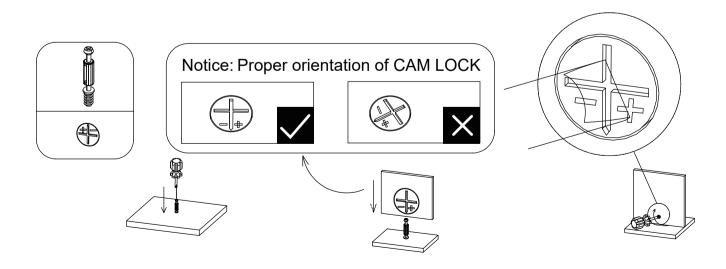

#### CAM LOCK FASTENING SYSTEM

This Cam Lock Fastening System will be used throughout the assembly process.

Press CAM BOLT into hole.

Press parts together so CAM BOLT inserts into edge hole.

Press CAM LOCK into hole.

Using a screwdriver, turn the CAM LOCK clockwise to lock the CAM LOCK and CAM BOLT into their holes and fastening parts together.