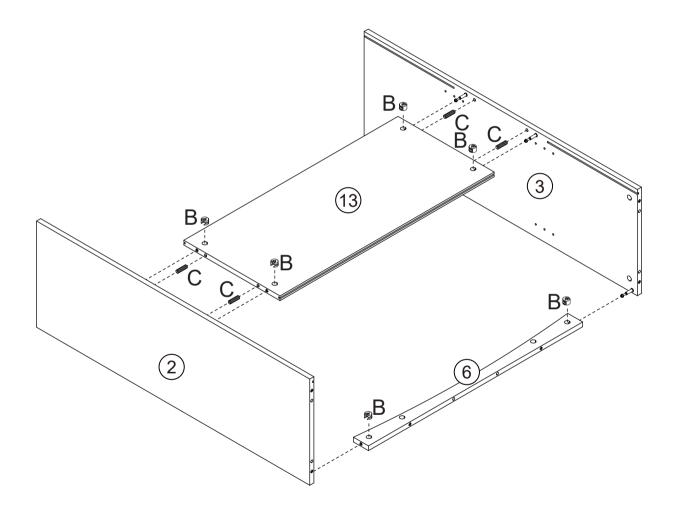

#### THE HARDWARE







































#### **IMPORTANT:**

- 1. Do not tighten bolts / screws completely until all bolts / screws are lined up and inserted into holes.
- 2. Do not over tighten screws and bolts to avoid stripping.
- 3. Please use hand tools to assemble this product. Do not use power tools.
- 4. Must need 2 people to assemble this product.















#### CAM LOCK FASTENING SYSTEM

This Cam Lock Fastening System will be used throughout the assembly process.



Press CAM BOLT into hole.



Press parts together so CAM BOLT inserts into edge hole.



Press CAM LOCK into hole.



Using a screwdriver, turn the CAM LOCK clockwise to lock the CAM LOCK and CAM BOLT into their holes and fastening parts together.











































































































































































































# STEP 12





















































































































# STEP 19