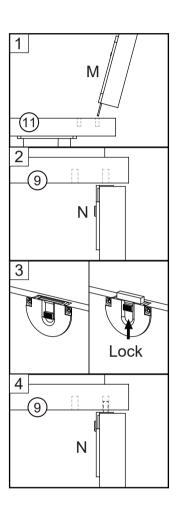

roduct. Do not use power tools.
- 4. Must need 2 people to assemble this product.















#### CAM LOCK FASTENING SYSTEM

This Cam Lock Fastening System will be used throughout the assembly process.



Press CAM BOLT into hole.



Press parts together so CAM BOLT inserts into edge hole.



Press CAM LOCK into hole.



Using a screwdriver, turn the CAM LOCK clockwise to lock the CAM LOCK and CAM BOLT into their holes and fastening parts together.











































































































































































































# STEP 12





















































































































# STEP 19