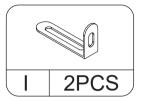

#### **IMPORTANT:**

- 1. Do not tighten bolts / screws completely until all bolts / screws are lined up and inserted into holes.
- 2. Do not over tighten screws and bolts to avoid stripping.
- 3. Please use hand tools to assemble this product. Do not use power tools.
- 4. Must need 2 people to assemble this product.















#### CAM LOCK FASTENING SYSTEM

This Cam Lock Fastening System will be used throughout the assembly process.



Press CAM BOLT into hole.



Press parts together so CAM BOLT inserts into edge hole.



Press CAM LOCK into hole.



Using a screwdriver, turn the CAM LOCK clockwise to lock the CAM LOCK and CAM BOLT into their holes and fastening parts together.











































































































































































































# STEP 12





















































































































# STEP 19