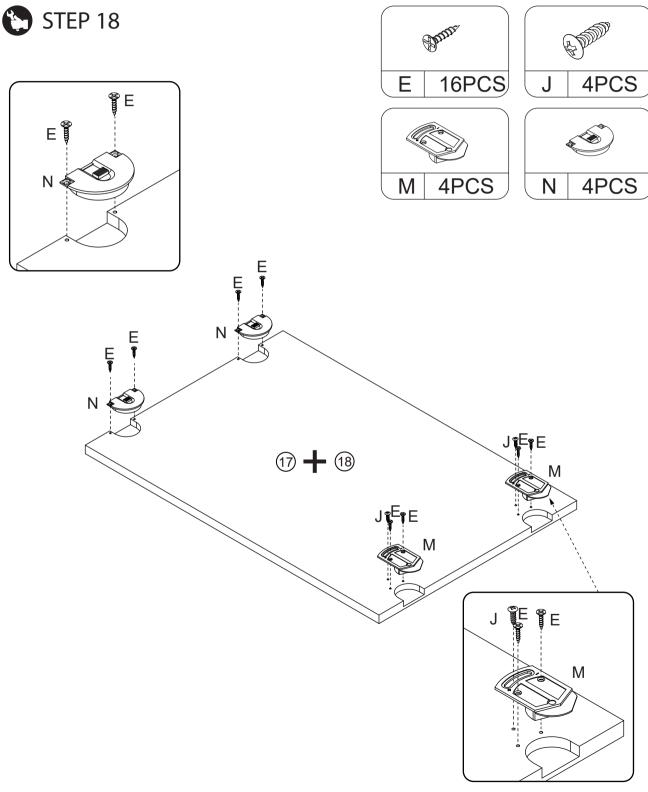

tools to assemble this product. Do not use power tools.
- 4. Must need 2 people to assemble this product.















#### CAM LOCK FASTENING SYSTEM

This Cam Lock Fastening System will be used throughout the assembly process.



Press CAM BOLT into hole.



Press parts together so CAM BOLT inserts into edge hole.



Press CAM LOCK into hole.



Using a screwdriver, turn the CAM LOCK clockwise to lock the CAM LOCK and CAM BOLT into their holes and fastening parts together.











































































































































































































# STEP 12





















































































































# STEP 19