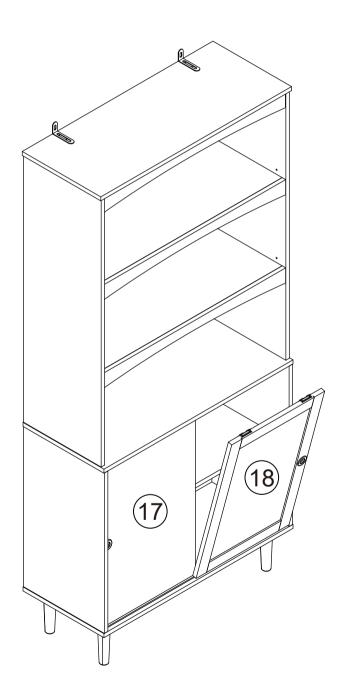

product. Do not use power tools.
- 4. Must need 2 people to assemble this product.















#### CAM LOCK FASTENING SYSTEM

This Cam Lock Fastening System will be used throughout the assembly process.



Press CAM BOLT into hole.



Press parts together so CAM BOLT inserts into edge hole.



Press CAM LOCK into hole.



Using a screwdriver, turn the CAM LOCK clockwise to lock the CAM LOCK and CAM BOLT into their holes and fastening parts together.











































































































































































































# STEP 12





















































































































# STEP 19