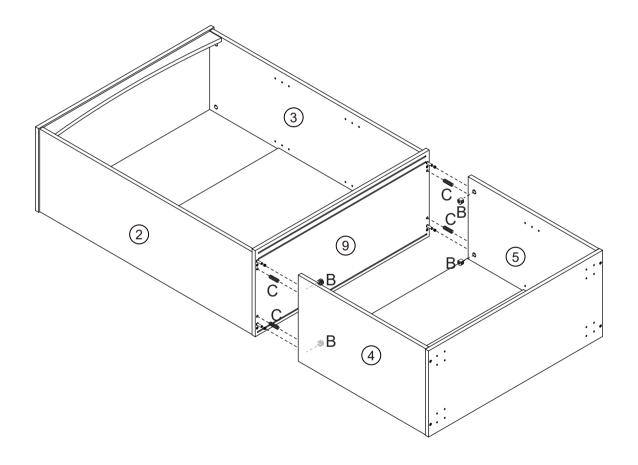

/ screws are lined up and inserted into holes.
- 2. Do not over tighten screws and bolts to avoid stripping.
- 3. Please use hand tools to assemble this product. Do not use power tools.
- 4. Must need 2 people to assemble this product.















#### CAM LOCK FASTENING SYSTEM

This Cam Lock Fastening System will be used throughout the assembly process.



Press CAM BOLT into hole.



Press parts together so CAM BOLT inserts into edge hole.



Press CAM LOCK into hole.



Using a screwdriver, turn the CAM LOCK clockwise to lock the CAM LOCK and CAM BOLT into their holes and fastening parts together.











































































































































































































# STEP 12





















































































































# STEP 19