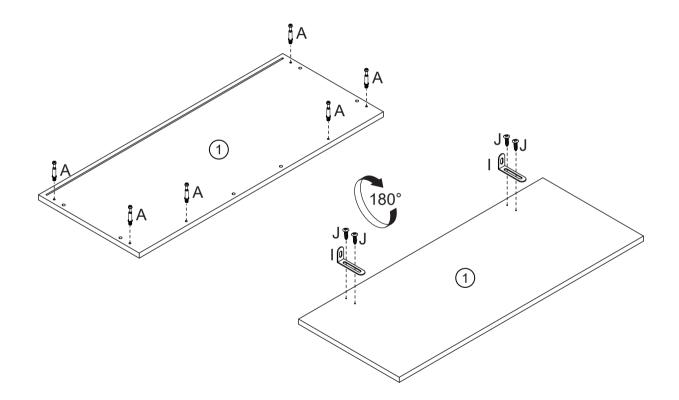

#### **IMPORTANT:**

- 1. Do not tighten bolts / screws completely until all bolts / screws are lined up and inserted into holes.
- 2. Do not over tighten screws and bolts to avoid stripping.
- 3. Please use hand tools to assemble this product. Do not use power tools.
- 4. Must need 2 people to assemble this product.















#### CAM LOCK FASTENING SYSTEM

This Cam Lock Fastening System will be used throughout the assembly process.



Press CAM BOLT into hole.



Press parts together so CAM BOLT inserts into edge hole.



Press CAM LOCK into hole.



Using a screwdriver, turn the CAM LOCK clockwise to lock the CAM LOCK and CAM BOLT into their holes and fastening parts together.











































































































































































































# STEP 12





















































































































# STEP 19