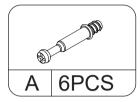

E







































#### **IMPORTANT:**

- 1. Do not tighten bolts / screws completely until all bolts / screws are lined up and inserted into holes.
- 2. Do not over tighten screws and bolts to avoid stripping.
- 3. Please use hand tools to assemble this product. Do not use power tools.
- 4. Must need 2 people to assemble this product.















#### CAM LOCK FASTENING SYSTEM

This Cam Lock Fastening System will be used throughout the assembly process.



Press CAM BOLT into hole.



Press parts together so CAM BOLT inserts into edge hole.



Press CAM LOCK into hole.



Using a screwdriver, turn the CAM LOCK clockwise to lock the CAM LOCK and CAM BOLT into their holes and fastening parts together.











































































































































































































# STEP 12





















































































































# STEP 19