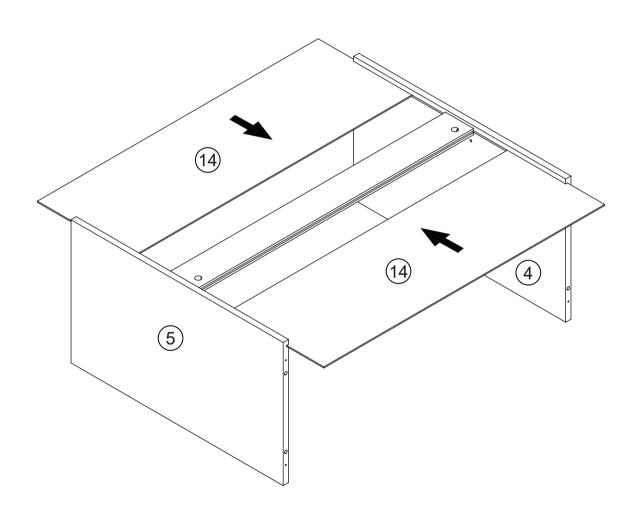

/ screws completely until all bolts / screws are lined up and inserted into holes.
- 2. Do not over tighten screws and bolts to avoid stripping.
- 3. Please use hand tools to assemble this product. Do not use power tools.
- 4. Must need 2 people to assemble this product.















#### CAM LOCK FASTENING SYSTEM

This Cam Lock Fastening System will be used throughout the assembly process.



Press CAM BOLT into hole.



Press parts together so CAM BOLT inserts into edge hole.



Press CAM LOCK into hole.



Using a screwdriver, turn the CAM LOCK clockwise to lock the CAM LOCK and CAM BOLT into their holes and fastening parts together.











































































































































































































# STEP 12





















































































































# STEP 19