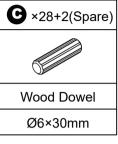

n your item in the area you plan to keep it to avoid excessive heavy lifting.



-Identify, sort and count the parts before attempting assembly.



-Back panel must be used to make sure your unit is sturdy.



- -Do NOT use harsh chemicals or abrasive cleaners on this item.
- -Never push,pull,or drag your furniture.

#### **BEFORE YOU START**

Read through each step carefully and follow the proper order



Give yourself enough room for the assembly process

Have the following tools:Flat Head Screwdriver,#2 Phillips Head Screwdriver and Hammer

Caution: IF using a power drill or power screwdriver for screwing, please be aware to slow down and stop when screw is tight. Failure to do so may result in stripping the screw.













# BOARD IDENTIFICATION













#### THE HARDWARE







































#### **IMPORTANT:**

- 1. Do not tighten bolts / screws completely until all bolts / screws are lined up and inserted into holes.
- 2. Do not over tighten screws and bolts to avoid stripping.
- 3. Please use hand tools to assemble this product. Do not use power tools.
- 4. Must need 2 people to assemble this product.















#### CAM LOCK FASTENING SYSTEM

This Cam Lock Fastening System will be used throughout the assembly process.



Press CAM BOLT into hole.



Press parts together so CAM BOLT inserts into edge hole.



Press CAM LOCK into hole.



Using a screwdriver, turn the CAM LOCK clockwise to lock the CAM LOCK and CAM BOLT into their holes and fastening parts together.