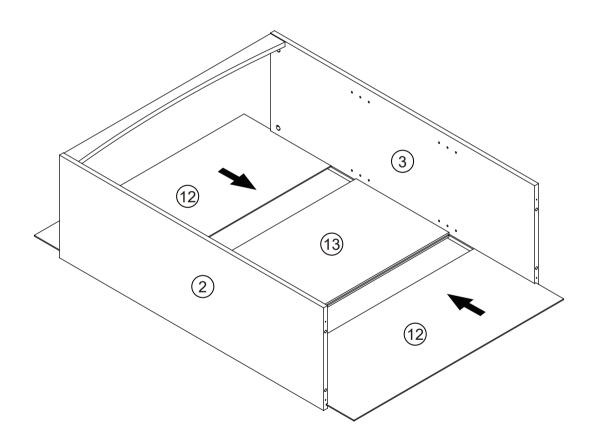

## THE HARDWARE







































#### **IMPORTANT:**

- 1. Do not tighten bolts / screws completely until all bolts / screws are lined up and inserted into holes.
- 2. Do not over tighten screws and bolts to avoid stripping.
- 3. Please use hand tools to assemble this product. Do not use power tools.
- 4. Must need 2 people to assemble this product.















#### CAM LOCK FASTENING SYSTEM

This Cam Lock Fastening System will be used throughout the assembly process.



Press CAM BOLT into hole.



Press parts together so CAM BOLT inserts into edge hole.



Press CAM LOCK into hole.



Using a screwdriver, turn the CAM LOCK clockwise to lock the CAM LOCK and CAM BOLT into their holes and fastening parts together.











































































































































































































# STEP 12





















































































































# STEP 19