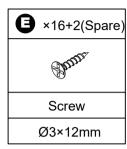

ur item in the area you plan to keep it to avoid excessive heavy lifting.



-Identify, sort and count the parts before attempting assembly.



-Back panel must be used to make sure your unit is sturdy.



- -Do NOT use harsh chemicals or abrasive cleaners on this item.
- -Never push,pull,or drag your furniture.

#### **BEFORE YOU START**

Read through each step carefully and follow the proper order



Give yourself enough room for the assembly process

Have the following tools:Flat Head Screwdriver,#2 Phillips Head Screwdriver and Hammer

Caution: IF using a power drill or power screwdriver for screwing, please be aware to slow down and stop when screw is tight. Failure to do so may result in stripping the screw.













# BOARD IDENTIFICATION













#### THE HARDWARE







































#### **IMPORTANT:**

- 1. Do not tighten bolts / screws completely until all bolts / screws are lined up and inserted into holes.
- 2. Do not over tighten screws and bolts to avoid stripping.
- 3. Please use hand tools to assemble this product. Do not use power tools.
- 4. Must need 2 people to assemble this product.















#### CAM LOCK FASTENING SYSTEM

This Cam Lock Fastening System will be used throughout the assembly process.



Press CAM BOLT into hole.



Press parts together so CAM BOLT inserts into edge hole.



Press CAM LOCK into hole.



Using a screwdriver, turn the CAM LOCK clockwise to lock the CAM LOCK and CAM BOLT into their holes and fastening parts together.