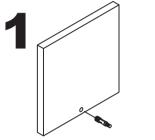

#### CAM LOCK FASTENING SYSTEM

This Cam Lock Fastening System will be used throughout the assembly process.

Press CAM BOLT into hole.

Press parts together so CAM BOLT inserts into edge hole.

Press CAM LOCK into hole.

Using a screwdriver, turn the CAM LOCK clockwise to lock the CAM LOCK and CAM BOLT into their holes and fastening parts together.