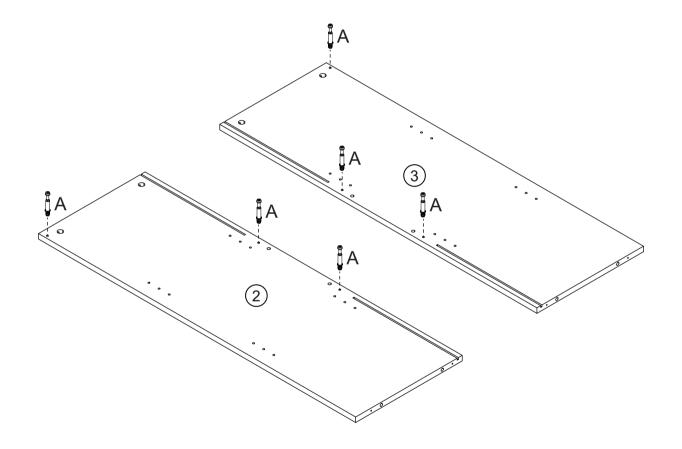

D IDENTIFICATION













#### THE HARDWARE







































#### **IMPORTANT:**

- 1. Do not tighten bolts / screws completely until all bolts / screws are lined up and inserted into holes.
- 2. Do not over tighten screws and bolts to avoid stripping.
- 3. Please use hand tools to assemble this product. Do not use power tools.
- 4. Must need 2 people to assemble this product.















#### CAM LOCK FASTENING SYSTEM

This Cam Lock Fastening System will be used throughout the assembly process.



Press CAM BOLT into hole.



Press parts together so CAM BOLT inserts into edge hole.



Press CAM LOCK into hole.



Using a screwdriver, turn the CAM LOCK clockwise to lock the CAM LOCK and CAM BOLT into their holes and fastening parts together.











































































































































































































# STEP 12





















































































































# STEP 19