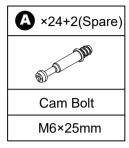

#### CAM LOCK FASTENING SYSTEM

This Cam Lock Fastening System will be used throughout the assembly process.

Press CAM BOLT into hole.

Press parts together so CAM BOLT inserts into edge hole.

Press CAM LOCK into hole.

Using a screwdriver, turn the CAM LOCK clockwise to lock the CAM LOCK and CAM BOLT into their holes and fastening parts together.