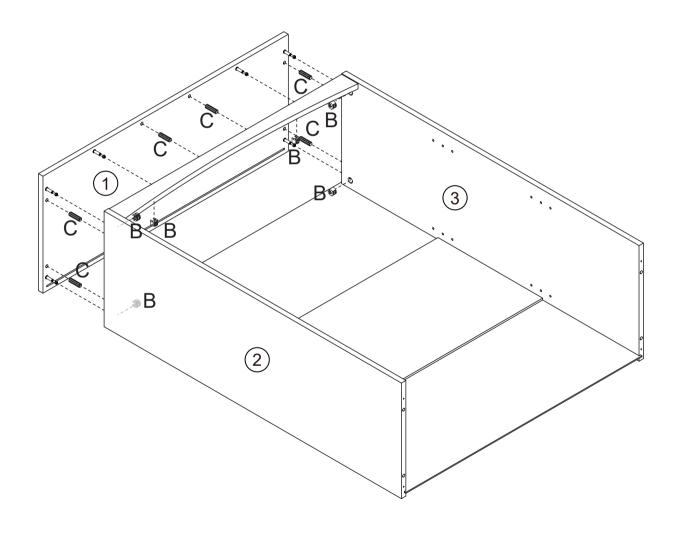

#### **IMPORTANT:**

- 1. Do not tighten bolts / screws completely until all bolts / screws are lined up and inserted into holes.
- 2. Do not over tighten screws and bolts to avoid stripping.
- 3. Please use hand tools to assemble this product. Do not use power tools.
- 4. Must need 2 people to assemble this product.















#### CAM LOCK FASTENING SYSTEM

This Cam Lock Fastening System will be used throughout the assembly process.



Press CAM BOLT into hole.



Press parts together so CAM BOLT inserts into edge hole.



Press CAM LOCK into hole.



Using a screwdriver, turn the CAM LOCK clockwise to lock the CAM LOCK and CAM BOLT into their holes and fastening parts together.











































































































































































































# STEP 12





















































































































# STEP 19