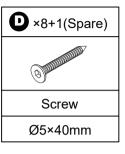

your item in the area you plan to keep it to avoid excessive heavy lifting.



-Identify, sort and count the parts before attempting assembly.



-Back panel must be used to make sure your unit is sturdy.



- -Do NOT use harsh chemicals or abrasive cleaners on this item.
- -Never push,pull,or drag your furniture.

#### **BEFORE YOU START**

Read through each step carefully and follow the proper order



Give yourself enough room for the assembly process

Have the following tools:Flat Head Screwdriver,#2 Phillips Head Screwdriver and Hammer

Caution: IF using a power drill or power screwdriver for screwing, please be aware to slow down and stop when screw is tight. Failure to do so may result in stripping the screw.













# BOARD IDENTIFICATION













#### THE HARDWARE







































#### **IMPORTANT:**

- 1. Do not tighten bolts / screws completely until all bolts / screws are lined up and inserted into holes.
- 2. Do not over tighten screws and bolts to avoid stripping.
- 3. Please use hand tools to assemble this product. Do not use power tools.
- 4. Must need 2 people to assemble this product.















#### CAM LOCK FASTENING SYSTEM

This Cam Lock Fastening System will be used throughout the assembly process.



Press CAM BOLT into hole.



Press parts together so CAM BOLT inserts into edge hole.



Press CAM LOCK into hole.



Using a screwdriver, turn the CAM LOCK clockwise to lock the CAM LOCK and CAM BOLT into their holes and fastening parts together.