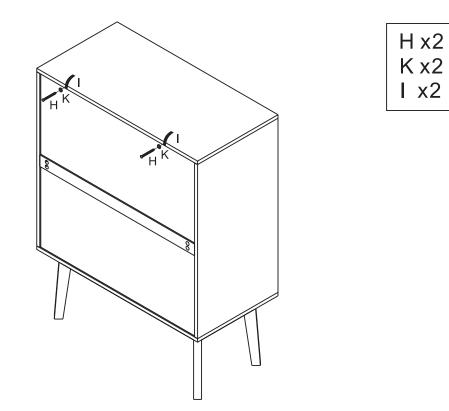

| Α | x 23        | В | x 23                    | С | x 36         | D | x 6               | Ε | x 6         |  |
|---|-------------|---|-------------------------|---|--------------|---|-------------------|---|-------------|--|
|   |             |   |                         |   | کی<br>4x20mm |   | للسلمان<br>4x20mm |   | - OD        |  |
|   |             |   |                         |   |              |   |                   |   |             |  |
| F | x 8         | G | x 2                     | Η | x 8          |   | x 2               | J | x 2         |  |
|   | ۲<br>۵x45mm |   | در مستقلم               |   | 3.5x12mm     |   |                   |   | <u>Biin</u> |  |
|   |             |   |                         |   |              |   |                   |   |             |  |
| Κ | x 4         | L | x 16                    | Μ | x 6          | Ν | x 8               |   |             |  |
|   | $\bigcirc$  |   | 0 <b>0000</b><br>8x30mm |   | 0            | ( |                   |   |             |  |
|   |             | • |                         |   |              |   |                   |   |             |  |