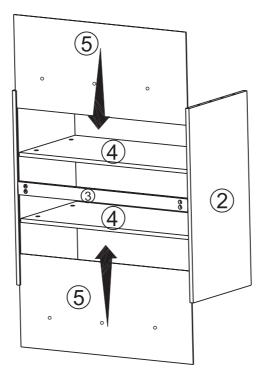

## STEP 4

STEP 6

Bx4

Bx4

STEP 8

C x6

STEP 10

A x3 B x3

STEP 12

D x 6 E x 6

STEP 14