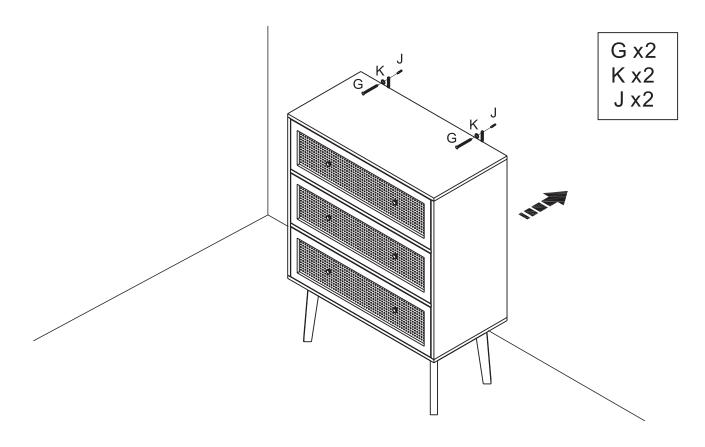

| Α | x 23        | В | x 23                    | С | x 36         | D | x 6               | Ε | x 6         |  |
|---|-------------|---|-------------------------|---|--------------|---|-------------------|---|-------------|--|
|   |             |   |                         |   | کی<br>4x20mm |   | للسلمان<br>4x20mm |   | - OD        |  |
|   |             |   |                         |   |              |   |                   |   |             |  |
| F | x 8         | G | x 2                     | Η | x 8          |   | x 2               | J | x 2         |  |
|   | ۲<br>۵x45mm |   | در مستقلم               |   | 3.5x12mm     |   |                   |   | <u>Biin</u> |  |
|   |             |   |                         |   |              |   |                   |   |             |  |
| Κ | x 4         | L | x 16                    | Μ | x 6          | Ν | x 8               |   |             |  |
|   | $\bigcirc$  |   | 0 <b>0000</b><br>8x30mm |   | 0            | ( |                   |   |             |  |
|   |             | • |                         |   |              |   |                   |   |             |  |