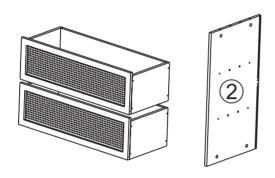

| Α | x 23        | В | x 23                    | С | x 36         | D | x 6               | Ε | x 6         |  |
|---|-------------|---|-------------------------|---|--------------|---|-------------------|---|-------------|--|
|   |             |   |                         |   | کی<br>4x20mm |   | للسلمان<br>4x20mm |   | - OD        |  |
|   |             |   |                         |   |              |   |                   |   |             |  |
| F | x 8         | G | x 2                     | Η | x 8          |   | x 2               | J | x 2         |  |
|   | ۲<br>۵x45mm |   | در مستقلم               |   | 3.5x12mm     |   |                   |   | <u>Biin</u> |  |
|   |             |   |                         |   |              |   |                   |   |             |  |
| Κ | x 4         | L | x 16                    | Μ | x 6          | Ν | x 8               |   |             |  |
|   | $\bigcirc$  |   | 0 <b>0000</b><br>8x30mm |   | 0            | ( |                   |   |             |  |
|   |             | • |                         |   |              |   |                   |   |             |  |