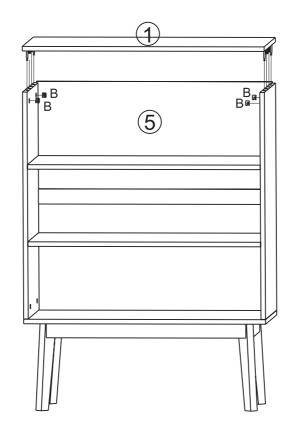

## STEP 4

STEP 6

Bx4

Bx4

STEP 8

C x6

STEP 10

A x3 B x3

STEP 12

D x 6 E x 6

STEP 14