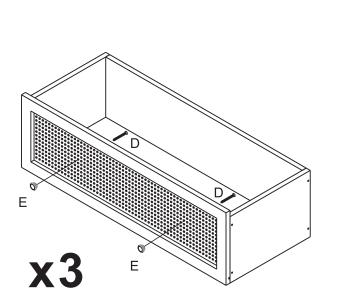

|  |
| F | x 8         | G | x 2                     | Η | x 8          |   | x 2               | J | x 2         |  |
|   | ۲<br>۵x45mm |   | در مستقلم               |   | 3.5x12mm     |   |                   |   | <u>Biin</u> |  |
|   |             |   |                         |   |              |   |                   |   |             |  |
| Κ | x 4         | L | x 16                    | Μ | x 6          | Ν | x 8               |   |             |  |
|   | $\bigcirc$  |   | 0 <b>0000</b><br>8x30mm |   | 0            | ( |                   |   |             |  |
|   |             | • |                         |   |              |   |                   |   |             |  |









## STEP 4





STEP 6



Bx4

Bx4



STEP 8



C x6



STEP 10



A x3 B x3



STEP 12





D x 6 E x 6

STEP 14









#### **Return:**

Please keep your original packages, due to the health and safety reasons, we can not accept returns without original packages.

#### **Comments and Suggestions:**

Please give us your advice about this purchase and send to this e-mail: <u>help@furniturehmd.co.uk</u>

Need Two Or More People To Complete



Assemble Item On a Clean Flat Surface