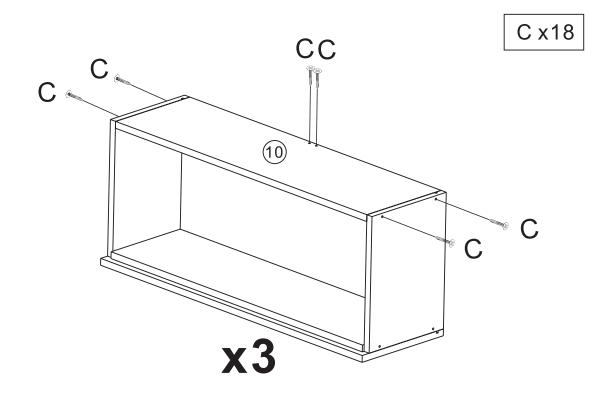

|             |  |
| F | x 8         | G | x 2                     | Η | x 8          |   | x 2               | J | x 2         |  |
|   | ۲<br>۵x45mm |   | در مستقلم               |   | 3.5x12mm     |   |                   |   | <u>Biin</u> |  |
|   |             |   |                         |   |              |   |                   |   |             |  |
| Κ | x 4         | L | x 16                    | Μ | x 6          | Ν | x 8               |   |             |  |
|   | $\bigcirc$  |   | 0 <b>0000</b><br>8x30mm |   | 0            | ( |                   |   |             |  |
|   |             | • |                         |   |              |   |                   |   |             |  |









## STEP 4





STEP 6



Bx4

Bx4



STEP 8



C x6



STEP 10



A x3 B x3



STEP 12





D x 6 E x 6

STEP 14









#### **Return:**

Please keep your original packages, due to the health and safety reasons, we can not accept returns without original packages.

#### **Comments and Suggestions:**

Please give us your advice about this purchase and send to this e-mail: <u>help@furniturehmd.co.uk</u>

Need Two Or More People To Complete



Assemble Item On a Clean Flat Surface