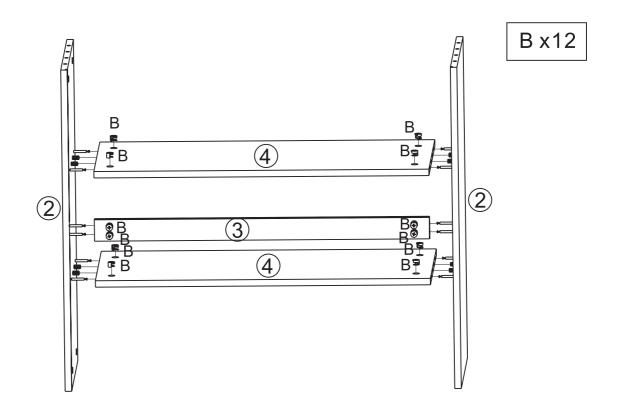

| Α | x 23        | В | x 23                    | С | x 36         | D | x 6               | Ε | x 6         |  |
|---|-------------|---|-------------------------|---|--------------|---|-------------------|---|-------------|--|
|   |             |   |                         |   | کی<br>4x20mm |   | للسلمان<br>4x20mm |   | - OD        |  |
|   |             |   |                         |   |              |   |                   |   |             |  |
| F | x 8         | G | x 2                     | Η | x 8          |   | x 2               | J | x 2         |  |
|   | ۲<br>۵x45mm |   | در مستقلم               |   | 3.5x12mm     |   |                   |   | <u>Biin</u> |  |
|   |             |   |                         |   |              |   |                   |   |             |  |
| Κ | x 4         | L | x 16                    | Μ | x 6          | Ν | x 8               |   |             |  |
|   | $\bigcirc$  |   | 0 <b>0000</b><br>8x30mm |   | 0            | ( |                   |   |             |  |
|   |             | • |                         |   |              |   |                   |   |             |  |