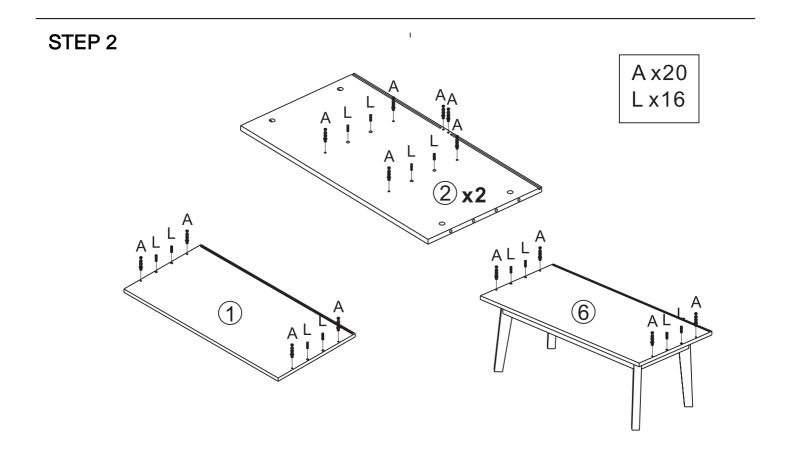

| Α | x 23        | В | x 23                    | С | x 36         | D | x 6               | Ε | x 6         |  |
|---|-------------|---|-------------------------|---|--------------|---|-------------------|---|-------------|--|
|   |             |   |                         |   | کی<br>4x20mm |   | للسلمان<br>4x20mm |   | - OD        |  |
|   |             |   |                         |   |              |   |                   |   |             |  |
| F | x 8         | G | x 2                     | Η | x 8          |   | x 2               | J | x 2         |  |
|   | ۲<br>۵x45mm |   | در مستقلم               |   | 3.5x12mm     |   |                   |   | <u>Biin</u> |  |
|   |             |   |                         |   |              |   |                   |   |             |  |
| Κ | x 4         | L | x 16                    | Μ | x 6          | Ν | x 8               |   |             |  |
|   | $\bigcirc$  |   | 0 <b>0000</b><br>8x30mm |   | 0            | ( |                   |   |             |  |
|   |             | • |                         |   |              |   |                   |   |             |  |