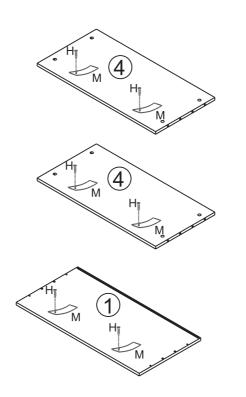

| Α | x 23        | В | x 23                    | С | x 36         | D | x 6               | Ε | x 6         |  |
|---|-------------|---|-------------------------|---|--------------|---|-------------------|---|-------------|--|
|   |             |   |                         |   | کی<br>4x20mm |   | للسلمان<br>4x20mm |   | - OD        |  |
|   |             |   |                         |   |              |   |                   |   |             |  |
| F | x 8         | G | x 2                     | Η | x 8          |   | x 2               | J | x 2         |  |
|   | ۲<br>۵x45mm |   | در مستقلم               |   | 3.5x12mm     |   |                   |   | <u>Biin</u> |  |
|   |             |   |                         |   |              |   |                   |   |             |  |
| Κ | x 4         | L | x 16                    | Μ | x 6          | Ν | x 8               |   |             |  |
|   | $\bigcirc$  |   | 0 <b>0000</b><br>8x30mm |   | 0            | ( |                   |   |             |  |
|   |             | • |                         |   |              |   |                   |   |             |  |