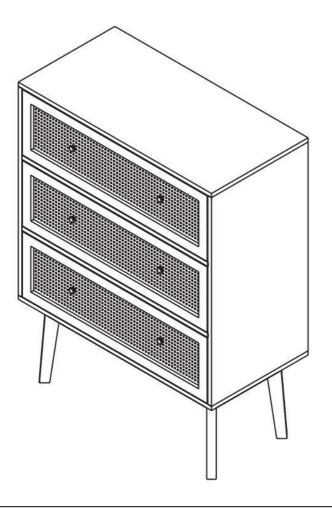

## 3 DRAWERS CHEST Assembly Instructions

PLEASE READ this instructions carefully before assembly the product.

Please open the outer carton carefully and confirm all parts and fixings condition according to the instruction before assembly.