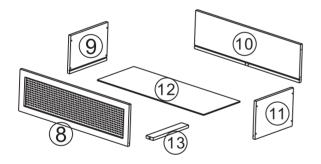

## STEP 4

STEP 6

Bx4

Bx4

STEP 8

C x6

STEP 10

A x3 B x3

STEP 12

D x 6 E x 6

STEP 14