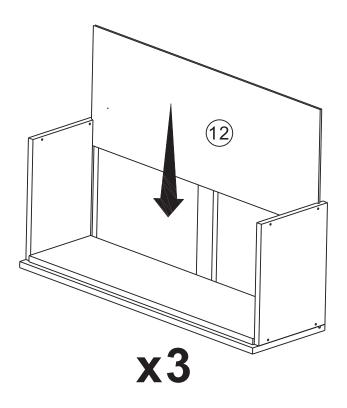

|   |             |  |
| F | x 8         | G | x 2                     | Η | x 8          |   | x 2               | J | x 2         |  |
|   | ۲<br>۵x45mm |   | در مستقلم               |   | 3.5x12mm     |   |                   |   | <u>Biin</u> |  |
|   |             |   |                         |   |              |   |                   |   |             |  |
| Κ | x 4         | L | x 16                    | Μ | x 6          | Ν | x 8               |   |             |  |
|   | $\bigcirc$  |   | 0 <b>0000</b><br>8x30mm |   | 0            | ( |                   |   |             |  |
|   |             | • |                         |   |              |   |                   |   |             |  |









## STEP 4





STEP 6



Bx4

Bx4



STEP 8



C x6



STEP 10



A x3 B x3



STEP 12





D x 6 E x 6

STEP 14









#### **Return:**

Please keep your original packages, due to the health and safety reasons, we can not accept returns without original packages.

#### **Comments and Suggestions:**

Please give us your advice about this purchase and send to this e-mail: <u>help@furniturehmd.co.uk</u>

Need Two Or More People To Complete



Assemble Item On a Clean Flat Surface