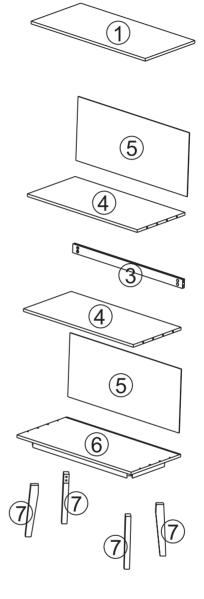

## STEP 4

STEP 6

Bx4

Bx4

STEP 8

C x6

STEP 10

A x3 B x3

STEP 12

D x 6 E x 6

STEP 14