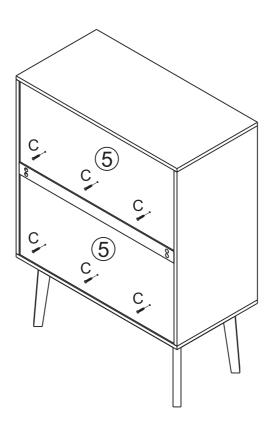

## STEP 4

STEP 6

Bx4

Bx4

STEP 8

C x6

STEP 10

A x3 B x3

STEP 12

D x 6 E x 6

STEP 14