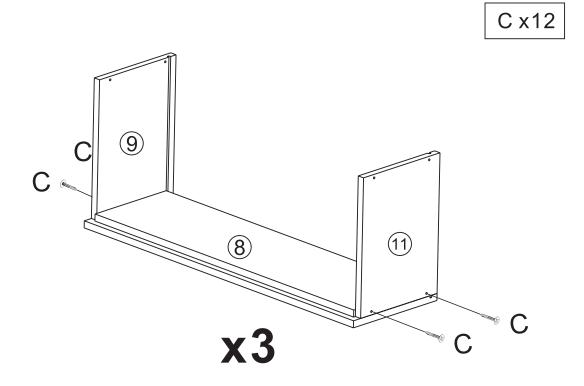

|   |                   |   |             |  |
| F | x 8         | G | x 2                     | Η | x 8          |   | x 2               | J | x 2         |  |
|   | ۲<br>۵x45mm |   | در مستقلم               |   | 3.5x12mm     |   |                   |   | <u>Biin</u> |  |
|   |             |   |                         |   |              |   |                   |   |             |  |
| Κ | x 4         | L | x 16                    | Μ | x 6          | Ν | x 8               |   |             |  |
|   | $\bigcirc$  |   | 0 <b>0000</b><br>8x30mm |   | 0            | ( |                   |   |             |  |
|   |             | • |                         |   |              |   |                   |   |             |  |









## STEP 4





STEP 6



Bx4

Bx4



STEP 8



C x6



STEP 10



A x3 B x3



STEP 12





D x 6 E x 6

STEP 14









#### **Return:**

Please keep your original packages, due to the health and safety reasons, we can not accept returns without original packages.

#### **Comments and Suggestions:**

Please give us your advice about this purchase and send to this e-mail: <u>help@furniturehmd.co.uk</u>

Need Two Or More People To Complete



Assemble Item On a Clean Flat Surface