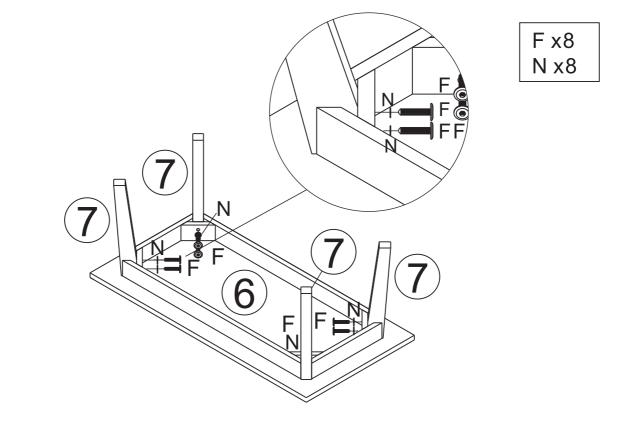

| Α | x 23        | В | x 23                    | С | x 36         | D | x 6               | Ε | x 6         |  |
|---|-------------|---|-------------------------|---|--------------|---|-------------------|---|-------------|--|
|   |             |   |                         |   | کی<br>4x20mm |   | للسلمان<br>4x20mm |   | - OD        |  |
|   |             |   |                         |   |              |   |                   |   |             |  |
| F | x 8         | G | x 2                     | Η | x 8          |   | x 2               | J | x 2         |  |
|   | ۲<br>۵x45mm |   | در مستقلم               |   | 3.5x12mm     |   |                   |   | <u>Biin</u> |  |
|   |             |   |                         |   |              |   |                   |   |             |  |
| Κ | x 4         | L | x 16                    | Μ | x 6          | Ν | x 8               |   |             |  |
|   | $\bigcirc$  |   | 0 <b>0000</b><br>8x30mm |   | 0            | ( |                   |   |             |  |
|   |             | • |                         |   |              |   |                   |   |             |  |

STEP 12

D x 6 E x 6

STEP 14