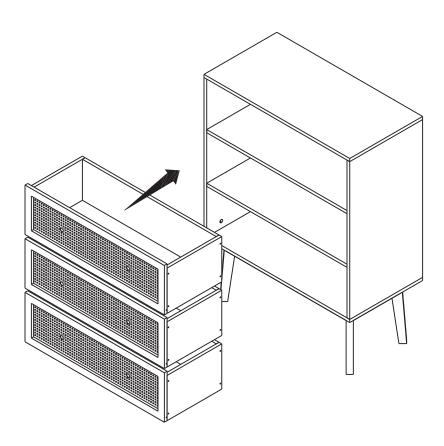

8         | G | x 2                     | Η | x 8          |   | x 2               | J | x 2         |  |
|   | ۲<br>۵x45mm |   | در مستقلم               |   | 3.5x12mm     |   |                   |   | <u>Biin</u> |  |
|   |             |   |                         |   |              |   |                   |   |             |  |
| Κ | x 4         | L | x 16                    | Μ | x 6          | Ν | x 8               |   |             |  |
|   | $\bigcirc$  |   | 0 <b>0000</b><br>8x30mm |   | 0            | ( |                   |   |             |  |
|   |             | • |                         |   |              |   |                   |   |             |  |









## STEP 4





STEP 6



Bx4

Bx4



STEP 8



C x6



STEP 10



A x3 B x3



STEP 12





D x 6 E x 6

STEP 14









#### **Return:**

Please keep your original packages, due to the health and safety reasons, we can not accept returns without original packages.

#### **Comments and Suggestions:**

Please give us your advice about this purchase and send to this e-mail: <u>help@furniturehmd.co.uk</u>

Need Two Or More People To Complete



Assemble Item On a Clean Flat Surface