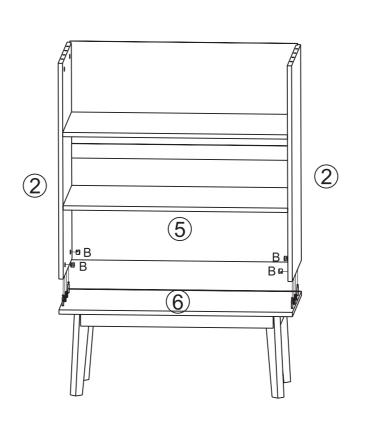

## STEP 4

STEP 6

Bx4

Bx4

STEP 8

C x6

STEP 10

A x3 B x3

STEP 12

D x 6 E x 6

STEP 14