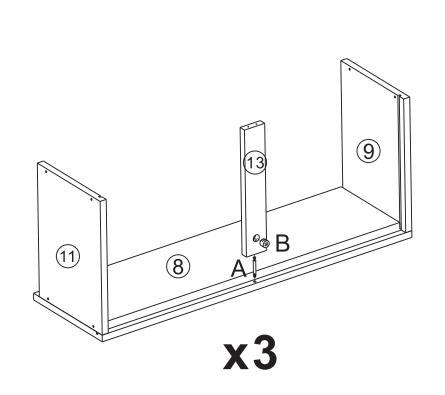

|                   |   |             |  |
| F | x 8         | G | x 2                     | Η | x 8          |   | x 2               | J | x 2         |  |
|   | ۲<br>۵x45mm |   | در مستقلم               |   | 3.5x12mm     |   |                   |   | <u>Biin</u> |  |
|   |             |   |                         |   |              |   |                   |   |             |  |
| Κ | x 4         | L | x 16                    | Μ | x 6          | Ν | x 8               |   |             |  |
|   | $\bigcirc$  |   | 0 <b>0000</b><br>8x30mm |   | 0            | ( |                   |   |             |  |
|   |             | • |                         |   |              |   |                   |   |             |  |









## STEP 4





STEP 6



Bx4

Bx4



STEP 8



C x6



STEP 10



A x3 B x3



STEP 12





D x 6 E x 6

STEP 14









#### **Return:**

Please keep your original packages, due to the health and safety reasons, we can not accept returns without original packages.

#### **Comments and Suggestions:**

Please give us your advice about this purchase and send to this e-mail: <u>help@furniturehmd.co.uk</u>

Need Two Or More People To Complete



Assemble Item On a Clean Flat Surface