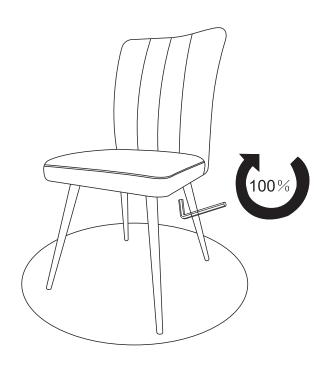

## 1 - ITEMS DELIVERED-TECHNICAL DATA

| (A)*1 |         | (B)*1 |         |
|-------|---------|-------|---------|
| (C)*1 |         | (D)*1 |         |
| (E)*8 | M8x25mm | (F)*4 | M6x40mm |
| (G)*4 | M6x18mm | (H)*1 | M5      |
| (I)*1 |         |       |         |
|       |         |       |         |