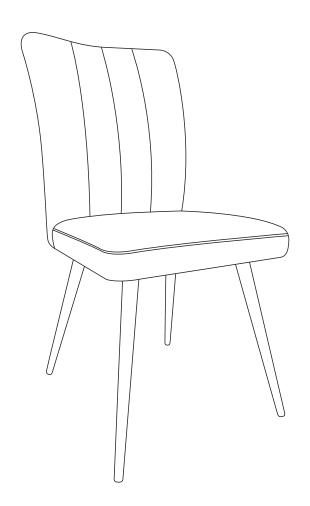

## 1 - ITEMS DELIVERED-TECHNICAL DATA

| (A)*1 |         | (B)*1 |         |
|-------|---------|-------|---------|
| (C)*1 |         | (D)*1 |         |
| (E)*8 | M8x25mm | (F)*4 | M6x40mm |
| (G)*4 | M6x18mm | (H)*1 | M5      |
| (I)*1 |         |       |         |
|       |         |       |         |