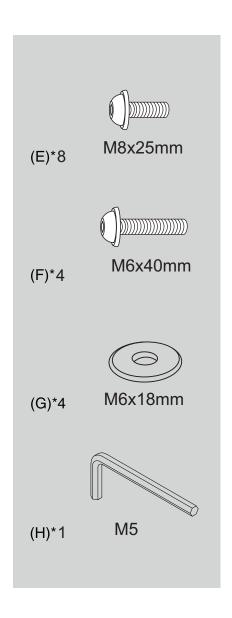

## 1 - ITEMS DELIVERED-TECHNICAL DATA

| (A)*1 |         | (B)*1 |         |
|-------|---------|-------|---------|
| (C)*1 |         | (D)*1 |         |
| (E)*8 | M8x25mm | (F)*4 | M6x40mm |
| (G)*4 | M6x18mm | (H)*1 | M5      |
| (I)*1 |         |       |         |
|       |         |       |         |