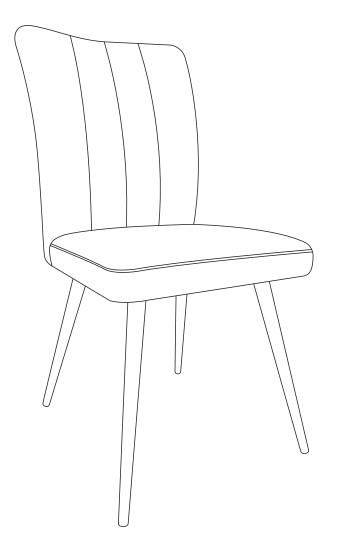

## 1 - ITEMS DELIVERED-TECHNICAL DATA

| (A)*1 |         | (B)*1 |         |
|-------|---------|-------|---------|
| (C)*1 |         | (D)*1 |         |
| (E)*8 | M8x25mm | (F)*4 | M6x40mm |
| (G)*4 | M6x18mm | (H)*1 | M5      |
| (I)*1 |         |       |         |
|       |         |       |         |