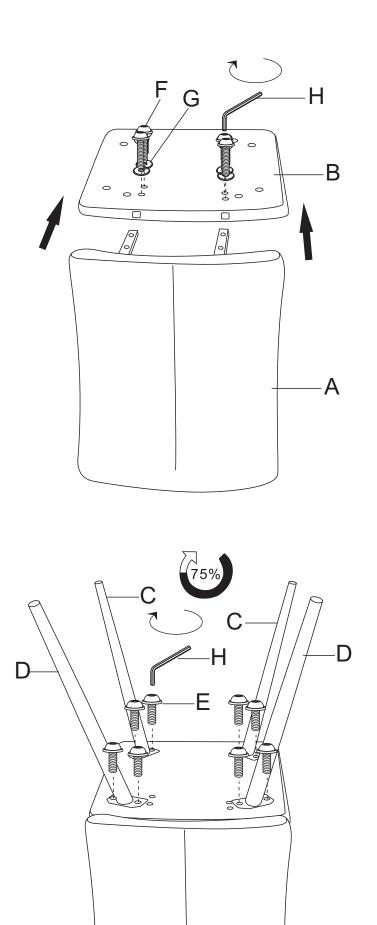

## 1 - ITEMS DELIVERED-TECHNICAL DATA

| (A)*1 |         | (B)*1 |         |
|-------|---------|-------|---------|
| (C)*1 |         | (D)*1 |         |
| (E)*8 | M8x25mm | (F)*4 | M6x40mm |
| (G)*4 | M6x18mm | (H)*1 | M5      |
| (I)*1 |         |       |         |
|       |         |       |         |