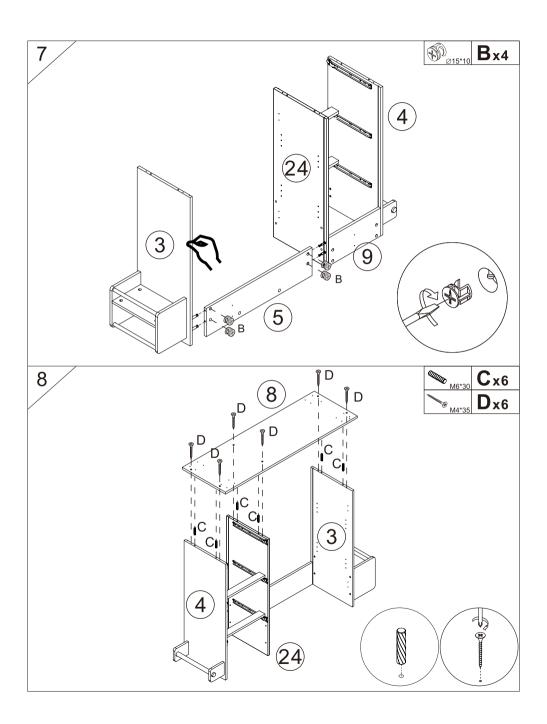

eone to assist with the installation.

Assembling this cart will take approximately 3 hours, it is recommended that 2 people operate it.

### **USE PRECAUTIONS**

# **⚠** WARNING: TO PREVENT SERIOUS INJURY AND DEATH FROM

#### TIPPING:

- 1. This product is not a toy. Do not allow children to play with or approach this item.
- 2. Use as intended only. Do not sit or stand on the product.
- 3. Inspect before every use. Do not use it if parts are loose or damaged.
- 4. Use on flat, level, and hard surfaces only.
- 5. Do not exceed the listed weight capacity. Tighten all knobs securely before applying load. Be aware of dynamic loading! The sudden load movement may briefly create an excess load, causing product failure.

# **Exploded Drawing**



## PARTS LIST







## ASSEMBLY STEPS