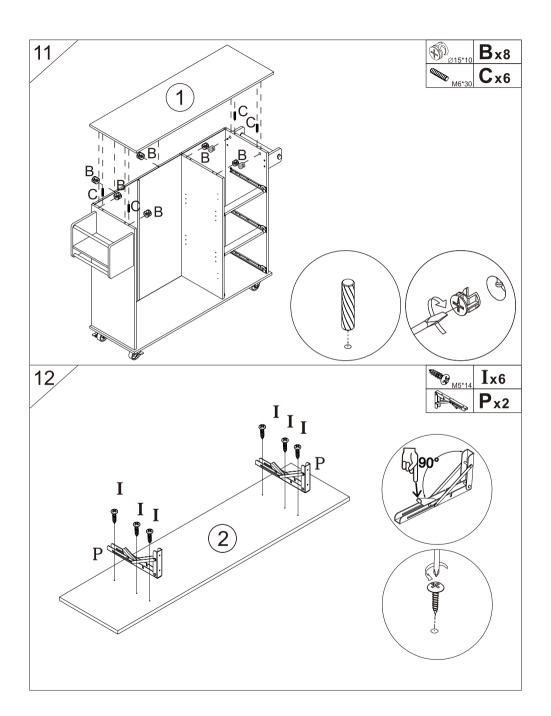

to assist with the installation.

Assembling this cart will take approximately 3 hours, it is recommended that 2 people operate it.

### **USE PRECAUTIONS**

# **⚠** WARNING: TO PREVENT SERIOUS INJURY AND DEATH FROM

#### TIPPING:

- 1. This product is not a toy. Do not allow children to play with or approach this item.
- 2. Use as intended only. Do not sit or stand on the product.
- 3. Inspect before every use. Do not use it if parts are loose or damaged.
- 4. Use on flat, level, and hard surfaces only.
- 5. Do not exceed the listed weight capacity. Tighten all knobs securely before applying load. Be aware of dynamic loading! The sudden load movement may briefly create an excess load, causing product failure.

# **Exploded Drawing**



## PARTS LIST







## ASSEMBLY STEPS