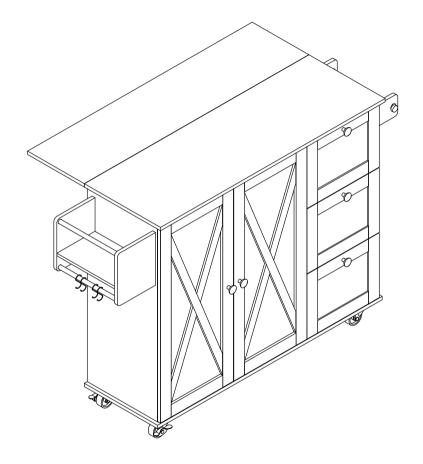

Assembling this cart will take approximately 3 hours, it is recommended that 2 people operate it.