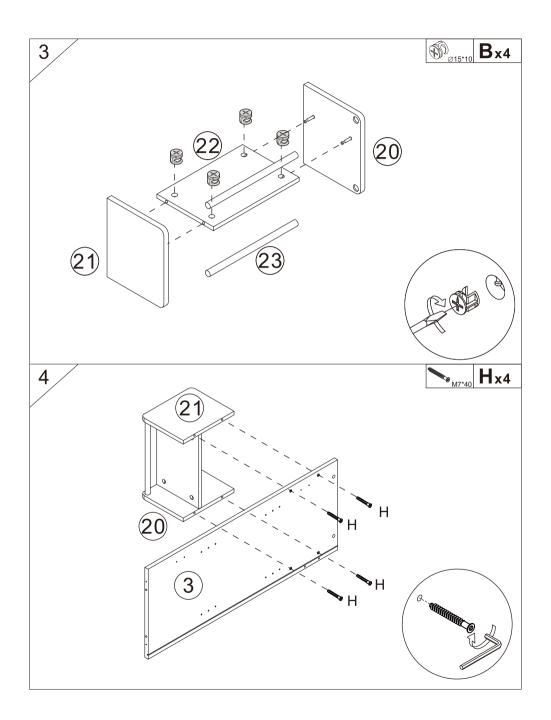

someone to assist with the installation.

Assembling this cart will take approximately 3 hours, it is recommended that 2 people operate it.

### **USE PRECAUTIONS**

# **⚠** WARNING: TO PREVENT SERIOUS INJURY AND DEATH FROM

#### TIPPING:

- 1. This product is not a toy. Do not allow children to play with or approach this item.
- 2. Use as intended only. Do not sit or stand on the product.
- 3. Inspect before every use. Do not use it if parts are loose or damaged.
- 4. Use on flat, level, and hard surfaces only.
- 5. Do not exceed the listed weight capacity. Tighten all knobs securely before applying load. Be aware of dynamic loading! The sudden load movement may briefly create an excess load, causing product failure.

# **Exploded Drawing**



## PARTS LIST







## ASSEMBLY STEPS