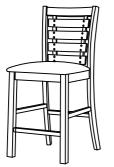

## ASSEMBLY INSTRUCTION Item No: B24S-1320 Description: UPH COUNTER DINING CHAIR

IMPORTANT NOTE:

Place all wooden parts on a clean and smooth surface such as a rug or carpet to avoid the parts from being scratched. Check to be sure that you have all parts and hardware. Remove all wrapping materials, including staples & packing straps before you start to assemble.