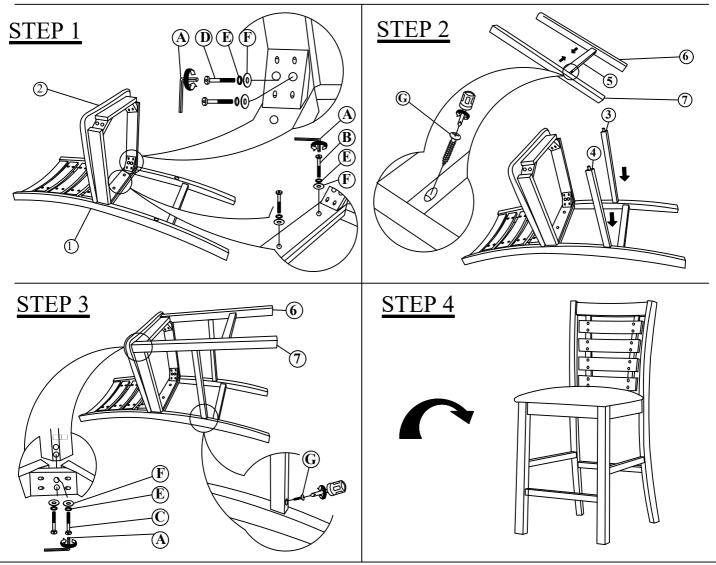

Do not tighten all screws/bolts until all completely assembled. Keep all hardware parts out of reach of children.

A PARTS FOR EACH CHAIR

| PARTS LIST |                      |          |       |
|------------|----------------------|----------|-------|
| NO.        | COMPONENT            |          | QTY.  |
| 1          | CHAIR BACK           |          | 1 PCS |
| 2          | SEAT CUSHION WITH FF | RAME     | 1 PCS |
| 3          | LSF STRETCHER -      |          | 1 PCS |
| 4          | RSF STRETCHER -      | M        | 1 PCS |
| 5          | FRONT STRETCHER      |          | 1 PCS |
| 6          | LSF FRONT LEG -      | 80 0     | 1 PCS |
| 7          | RSF FRONT LEG -      | <b>0</b> | 1 PCS |

| HARDWARE LIST |                           |        |  |
|---------------|---------------------------|--------|--|
| NO.           | DESCRIPTION               | QTY.   |  |
| А             | M4 x 100MM ALLEN KEY      | 1 PCS  |  |
| В             | M6 x 35MM JCBC BOLT       | 2 PCS  |  |
| С             | M6 x 60MM JCBC BOLT       | 4 PCS  |  |
| D             | M6 x 80MM JCBC BOLT       | 4 PCS  |  |
| Е             | M6 x 13MM SPRING WASHER 0 | 10 PCS |  |
| F             | M6 x 19MM FLAT WASHER ()  | 10 PCS |  |
| G             | M4 x 32MM PAN HEAD SCREW  | 6 PCS  |  |