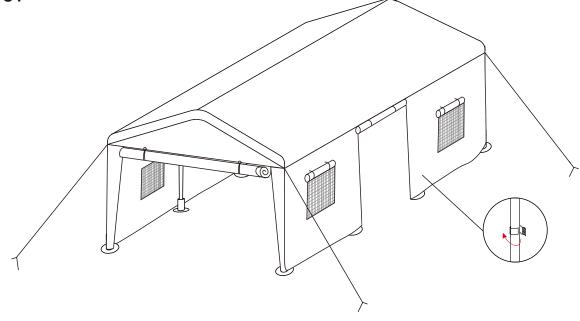

ound. This gazebo cannot be permanently staked or attached to concrete floor or platform. The provided stakes are for soft ground use only. If assembling on a hard surface like a deck or concrete, other forms of attachment must be used such as expansion bolts that can be purchased locally
- 6. This gazebo is intended for decorative and sunshade purposes only and is not meant to withstand inclement weather including high winds, rain and snow. Gazebo fabric is water resistant, not water proof and may leak during exposure to precipitation.
- 7. Please lay out all parts before assembling, check out if there is any parts missing or not.
- 8. KEEP ALL FLAME AND HEAT SOURCES AWAY FROM THIS TENT FABRIC.

### Step 1:



Step 2: Repeat the above steps



Step 3:



## Step 4:



Step 5:



Step 6: