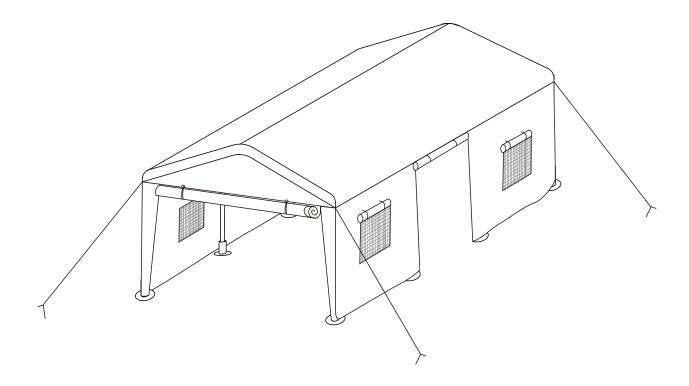

# 12x20FT

| Quantity |     |                           |
|----------|-----|---------------------------|
| 8        | A   | Rafter $\Phi$ 38 mm       |
| 9        | В • | Apex and eave pole ∮38 mm |
| 8        | C   | Leg ∮ 38 mm               |
| 6        | D 🌱 | 3 way joint               |
| 6        | E   | 4 way joint               |
| 8        | F   | Base plate                |
| 4        |     | Peg                       |
| 16       |     | Peg                       |
| 52       |     | Bungee                    |
| 1        |     | Roof                      |
| 2        |     | Wall panel                |
| 2        |     | End panel                 |