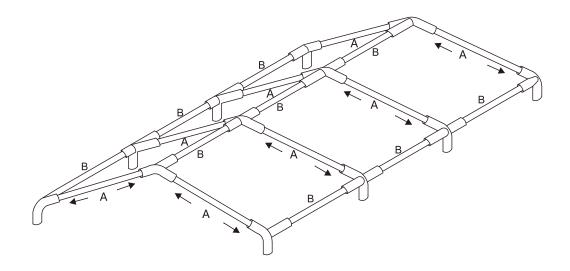

# 12x20FT

| Quantity |     |                           |
|----------|-----|---------------------------|
| 8        | A   | Rafter $\Phi$ 38 mm       |
| 9        | В • | Apex and eave pole ∮38 mm |
| 8        | C   | Leg ∮ 38 mm               |
| 6        | D 🌱 | 3 way joint               |
| 6        | E   | 4 way joint               |
| 8        | F   | Base plate                |
| 4        |     | Peg                       |
| 16       |     | Peg                       |
| 52       |     | Bungee                    |
| 1        |     | Roof                      |
| 2        |     | Wall panel                |
| 2        |     | End panel                 |