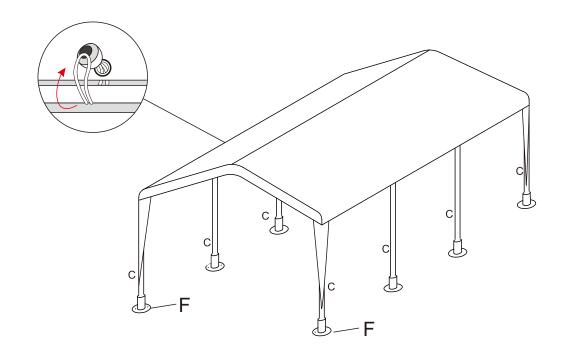

on level ground. This gazebo cannot be permanently staked or attached to concrete floor or platform. The provided stakes are for soft ground use only. If assembling on a hard surface like a deck or concrete, other forms of attachment must be used such as expansion bolts that can be purchased locally
- 6. This gazebo is intended for decorative and sunshade purposes only and is not meant to withstand inclement weather including high winds, rain and snow. Gazebo fabric is water resistant, not water proof and may leak during exposure to precipitation.
- 7. Please lay out all parts before assembling, check out if there is any parts missing or not.
- 8. KEEP ALL FLAME AND HEAT SOURCES AWAY FROM THIS TENT FABRIC.

### Step 1:



Step 2: Repeat the above steps



Step 3:



## Step 4:



Step 5:



Step 6: