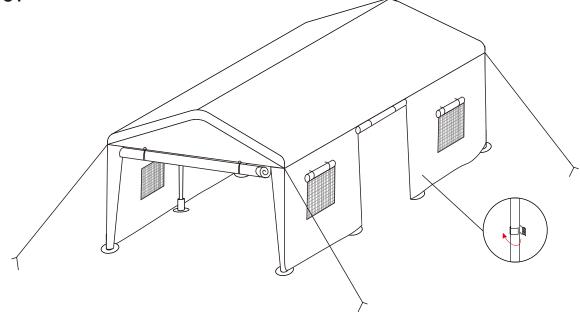

### Step 1:

Step 2: Repeat the above steps

Step 3:

## Step 4:

Step 5:

Step 6: