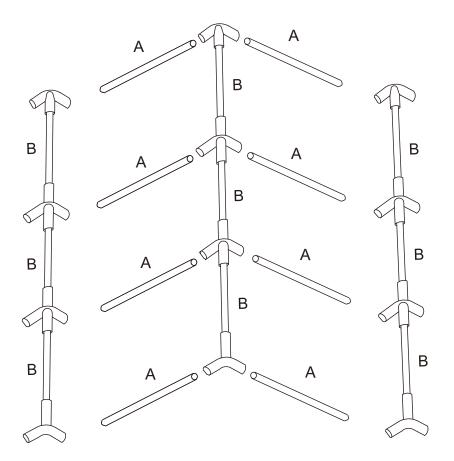

ical wires.
- 5. Install on level ground. This gazebo cannot be permanently staked or attached to concrete floor or platform. The provided stakes are for soft ground use only. If assembling on a hard surface like a deck or concrete, other forms of attachment must be used such as expansion bolts that can be purchased locally
- 6. This gazebo is intended for decorative and sunshade purposes only and is not meant to withstand inclement weather including high winds, rain and snow. Gazebo fabric is water resistant, not water proof and may leak during exposure to precipitation.
- 7. Please lay out all parts before assembling, check out if there is any parts missing or not.
- 8. KEEP ALL FLAME AND HEAT SOURCES AWAY FROM THIS TENT FABRIC.

### Step 1:



Step 2: Repeat the above steps



Step 3:



## Step 4:



Step 5:



Step 6: