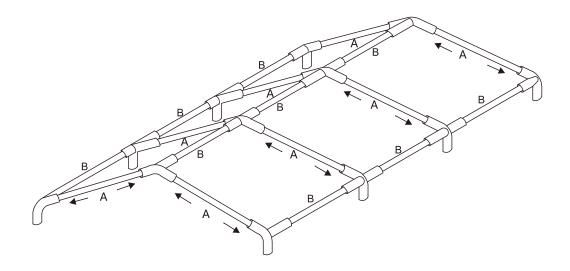

# 10x20FT

| Quantity |     |                           |
|----------|-----|---------------------------|
| 8        | A   | Rafter $\Phi$ 38 mm       |
| 9        | В • | Apex and eave pole ∮38 mm |
| 8        | C   | Leg ∮ 38 mm               |
| 6        |     | 3 way joint               |
| 6        | E   | 4 way joint               |
| 8        | F   | Base plate                |
| 4        |     | Peg                       |
| 16       |     | Peg                       |
| 48       |     | Bungee                    |
| 1        |     | Roof                      |
| 2        |     | Wall panel                |
| 2        |     | End panel                 |