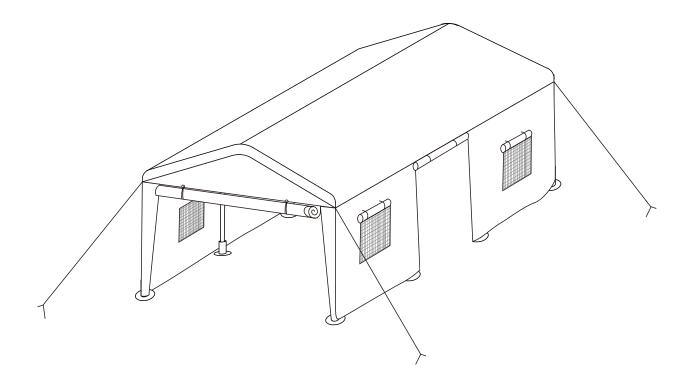

# 10x20FT

| Quantity |     |                           |
|----------|-----|---------------------------|
| 8        | A   | Rafter $\Phi$ 38 mm       |
| 9        | В • | Apex and eave pole ∮38 mm |
| 8        | C   | Leg ∮ 38 mm               |
| 6        |     | 3 way joint               |
| 6        | E   | 4 way joint               |
| 8        | F   | Base plate                |
| 4        |     | Peg                       |
| 16       |     | Peg                       |
| 48       |     | Bungee                    |
| 1        |     | Roof                      |
| 2        |     | Wall panel                |
| 2        |     | End panel                 |