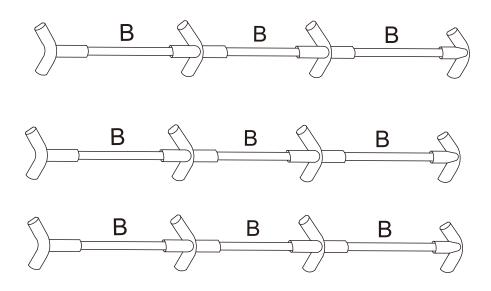

e or electrical wires.
- 5. Install on level ground. This gazebo cannot be permanently staked or attached to concrete floor or platform. The provided stakes are for soft ground use only. If assembling on a hard surface like a deck or concrete, other forms of attachment must be used such as expansion bolts that can be purchased locally
- 6. This gazebo is intended for decorative and sunshade purposes only and is not meant to withstand inclement weather including high winds, rain and snow. Gazebo fabric is water resistant, not water proof and may leak during exposure to precipitation.
- 7. Please lay out all parts before assembling, check out if there is any parts missing or not.
- 8. KEEP ALL FLAME AND HEAT SOURCES AWAY FROM THIS TENT FABRIC.

### Step 1:



Step 2: Repeat the above steps



Step 3:



## Step 4:



Step 5:



Step 6: