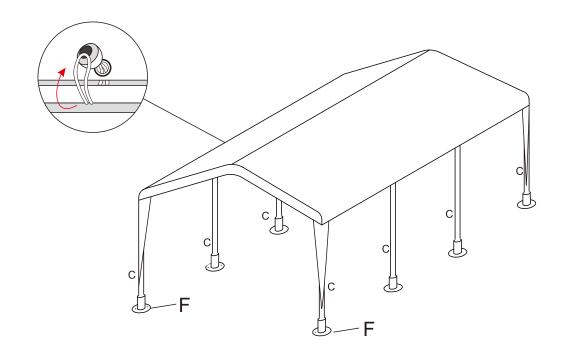

### Step 1:

Step 2: Repeat the above steps

Step 3:

## Step 4:

Step 5:

Step 6: