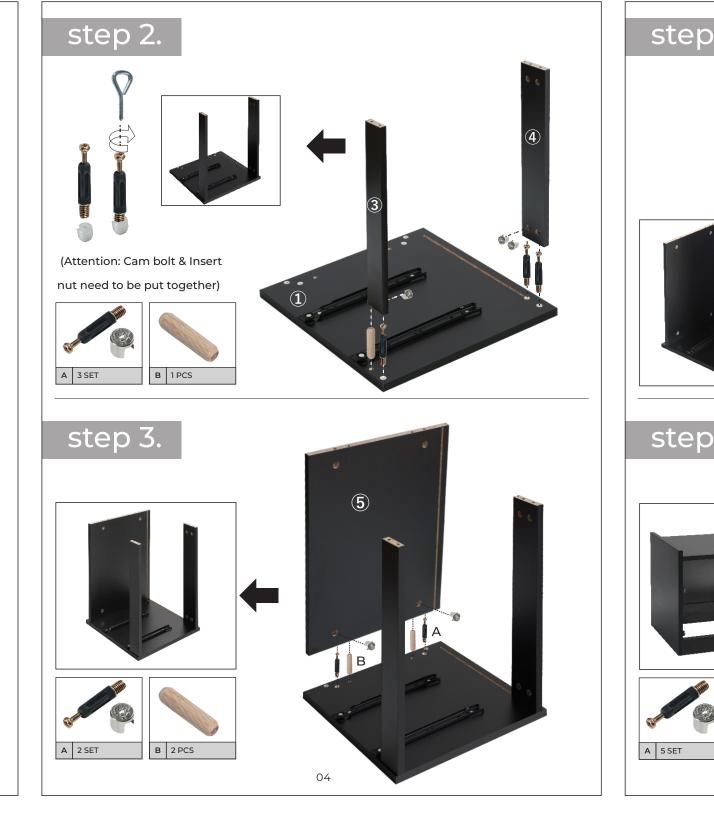

When the number of your order is more than 1, we will split your order and ship the goods separately to

We promise to deliver at the same time, but the time of receipt may be slightly different due to logistics.

Each tracking number corresponds to only one cargo, you can contact info@i-aplus.com for more logistics





HARDWARE LIST

C 8+2 PCS

G 44 PCS

ATTENTION

2.During the installation process,keep away from children and pets,and avoid accidentally swallowing spare parts;

1.Please place the product on the carpet or carton to assemble to avoid scratching the floor;

D 3 SET 12PCS

Slide rail 250mm

H 1 PCS
Screw driver

Spare 5 PCS

Nsert Nut