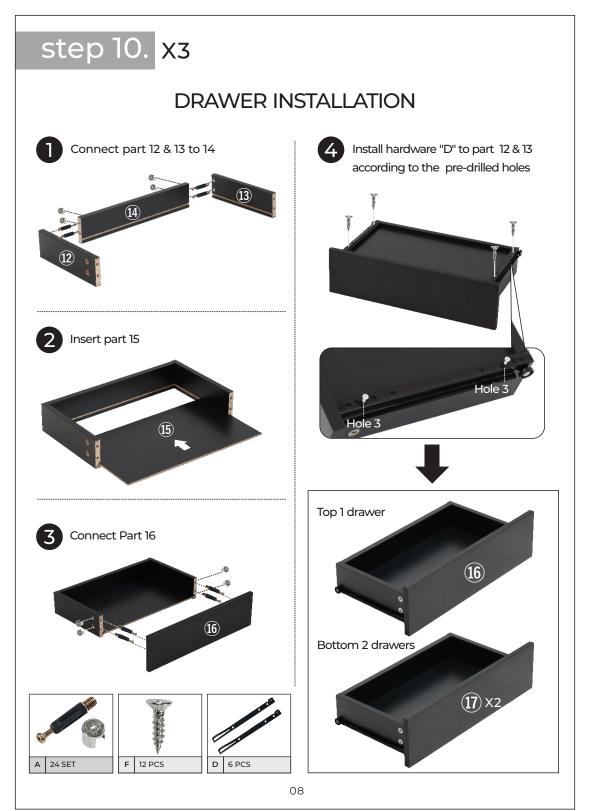

When the number of your order is more than 1, we will split your order and ship the goods separately to

We promise to deliver at the same time, but the time of receipt may be slightly different due to logistics.

Each tracking number corresponds to only one cargo, you can contact info@i-aplus.com for more logistics





HARDWARE LIST

C 8+2 PCS

G 44 PCS

ATTENTION

2.During the installation process,keep away from children and pets,and avoid accidentally swallowing spare parts;

1.Please place the product on the carpet or carton to assemble to avoid scratching the floor;

D 3 SET 12PCS

Slide rail 250mm

H 1 PCS
Screw driver

Spare 5 PCS

Nsert Nut