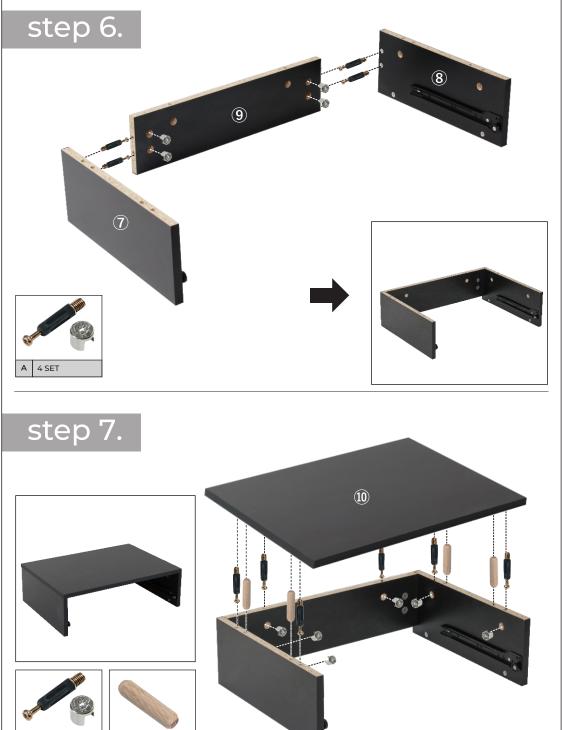

When the number of your order is more than 1, we will split your order and ship the goods separately to

We promise to deliver at the same time, but the time of receipt may be slightly different due to logistics.

Each tracking number corresponds to only one cargo, you can contact info@i-aplus.com for more logistics





HARDWARE LIST

C 8+2 PCS

G 44 PCS

ATTENTION

2.During the installation process,keep away from children and pets,and avoid accidentally swallowing spare parts;

1.Please place the product on the carpet or carton to assemble to avoid scratching the floor;

D 3 SET 12PCS

Slide rail 250mm

H 1 PCS
Screw driver

Spare 5 PCS

Nsert Nut