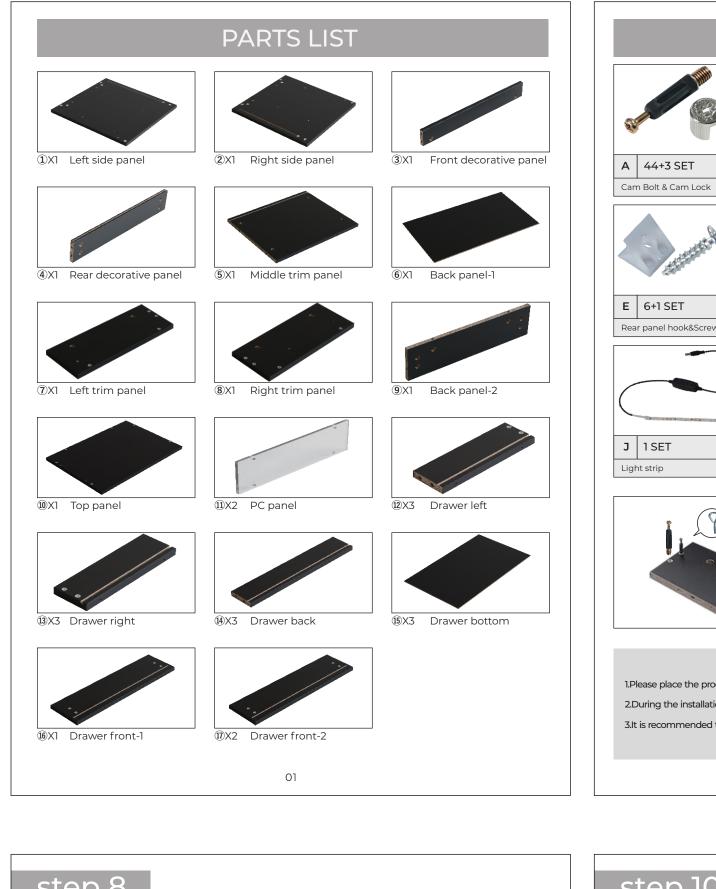

Each tracking number corresponds to only one cargo, you can contact info@i-aplus.com for more logistics

HARDWARE LIST

C 8+2 PCS

G 44 PCS

ATTENTION

2.During the installation process,keep away from children and pets,and avoid accidentally swallowing spare parts;

1.Please place the product on the carpet or carton to assemble to avoid scratching the floor;

D 3 SET 12PCS

Slide rail 250mm

H 1 PCS
Screw driver

Spare 5 PCS

Nsert Nut