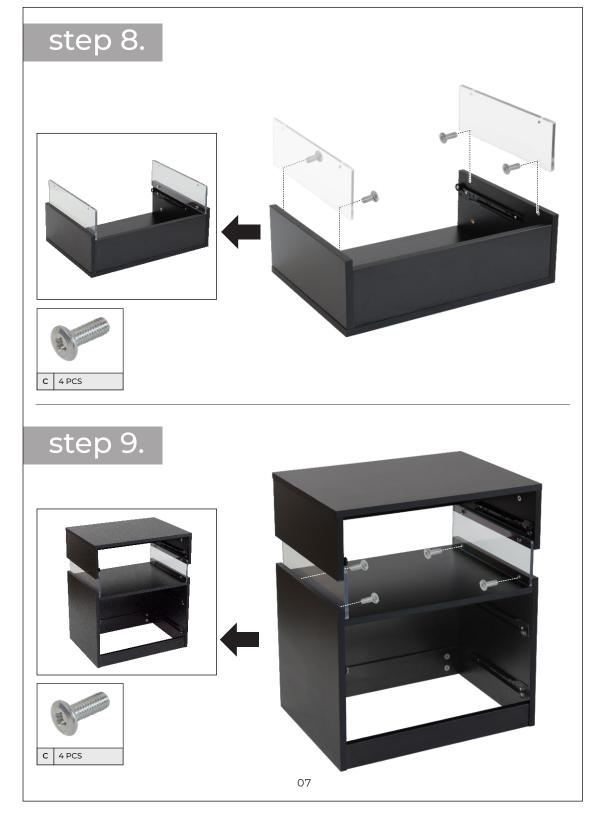

When the number of your order is more than 1, we will split your order and ship the goods separately to

We promise to deliver at the same time, but the time of receipt may be slightly different due to logistics.

Each tracking number corresponds to only one cargo, you can contact info@i-aplus.com for more logistics





HARDWARE LIST

C 8+2 PCS

G 44 PCS

ATTENTION

2.During the installation process,keep away from children and pets,and avoid accidentally swallowing spare parts;

1.Please place the product on the carpet or carton to assemble to avoid scratching the floor;

D 3 SET 12PCS

Slide rail 250mm

H 1 PCS
Screw driver

Spare 5 PCS

Nsert Nut