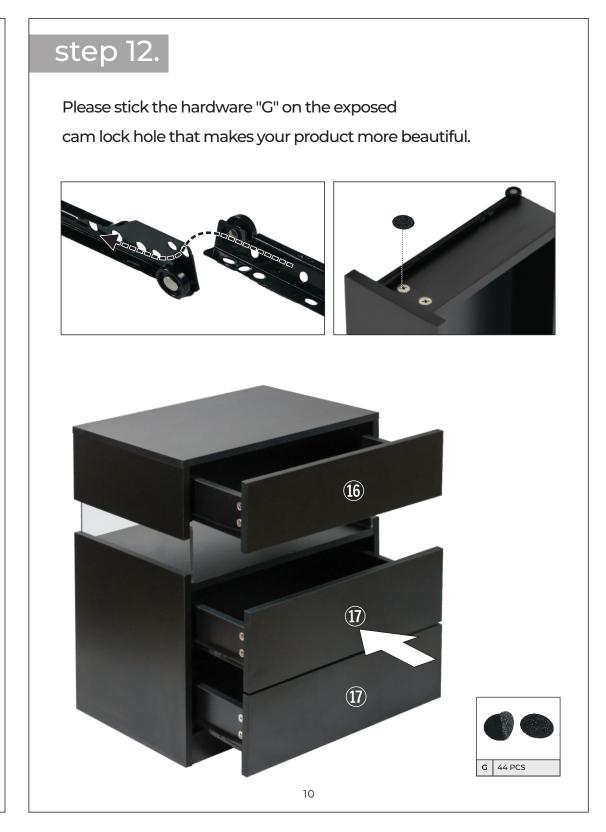

When the number of your order is more than 1, we will split your order and ship the goods separately to

We promise to deliver at the same time, but the time of receipt may be slightly different due to logistics.

Each tracking number corresponds to only one cargo, you can contact info@i-aplus.com for more logistics





HARDWARE LIST

C 8+2 PCS

G 44 PCS

ATTENTION

2.During the installation process,keep away from children and pets,and avoid accidentally swallowing spare parts;

1.Please place the product on the carpet or carton to assemble to avoid scratching the floor;

D 3 SET 12PCS

Slide rail 250mm

H 1 PCS
Screw driver

Spare 5 PCS

Nsert Nut