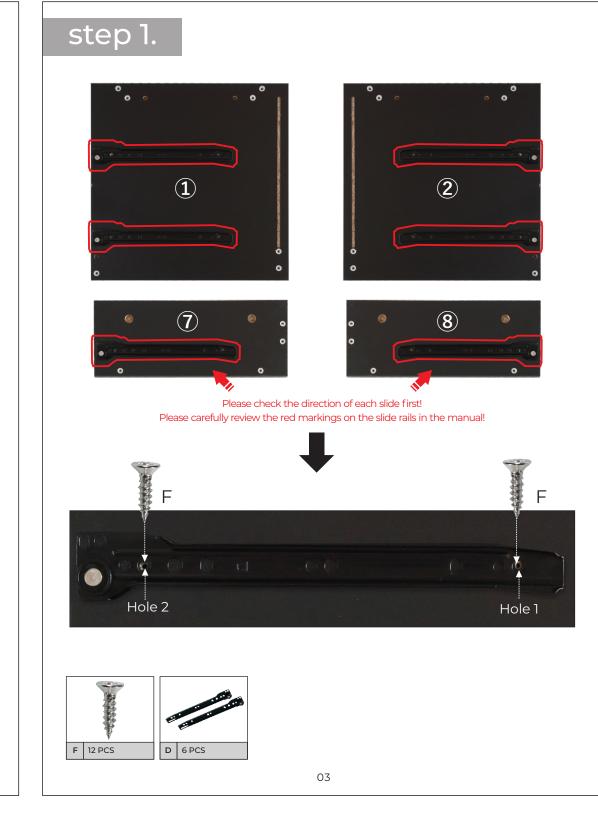

When the number of your order is more than 1, we will split your order and ship the goods separately to

We promise to deliver at the same time, but the time of receipt may be slightly different due to logistics.

Each tracking number corresponds to only one cargo, you can contact info@i-aplus.com for more logistics





HARDWARE LIST

C 8+2 PCS

G 44 PCS

ATTENTION

2.During the installation process,keep away from children and pets,and avoid accidentally swallowing spare parts;

1.Please place the product on the carpet or carton to assemble to avoid scratching the floor;

D 3 SET 12PCS

Slide rail 250mm

H 1 PCS
Screw driver

Spare 5 PCS

Nsert Nut