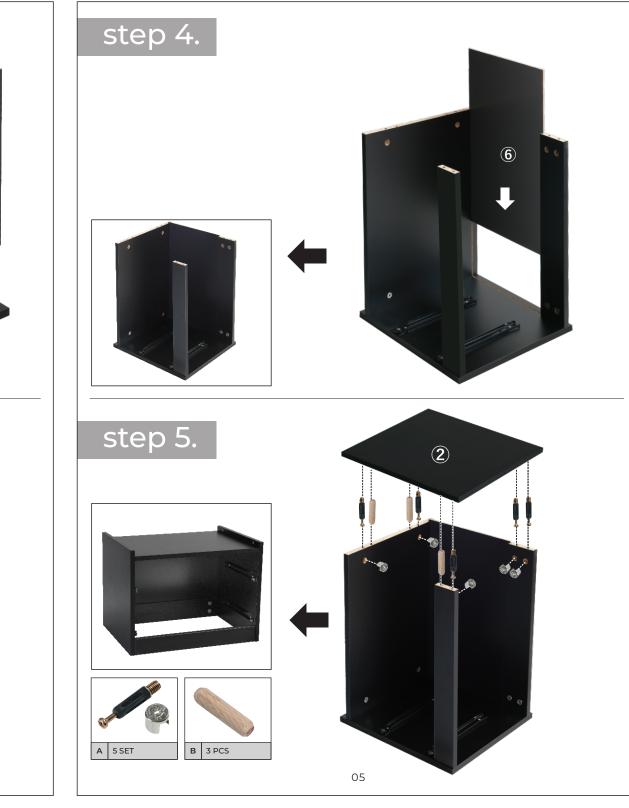

When the number of your order is more than 1, we will split your order and ship the goods separately to

We promise to deliver at the same time, but the time of receipt may be slightly different due to logistics.

Each tracking number corresponds to only one cargo, you can contact info@i-aplus.com for more logistics





HARDWARE LIST

C 8+2 PCS

G 44 PCS

ATTENTION

2.During the installation process,keep away from children and pets,and avoid accidentally swallowing spare parts;

1.Please place the product on the carpet or carton to assemble to avoid scratching the floor;

D 3 SET 12PCS

Slide rail 250mm

H 1 PCS
Screw driver

Spare 5 PCS

Nsert Nut