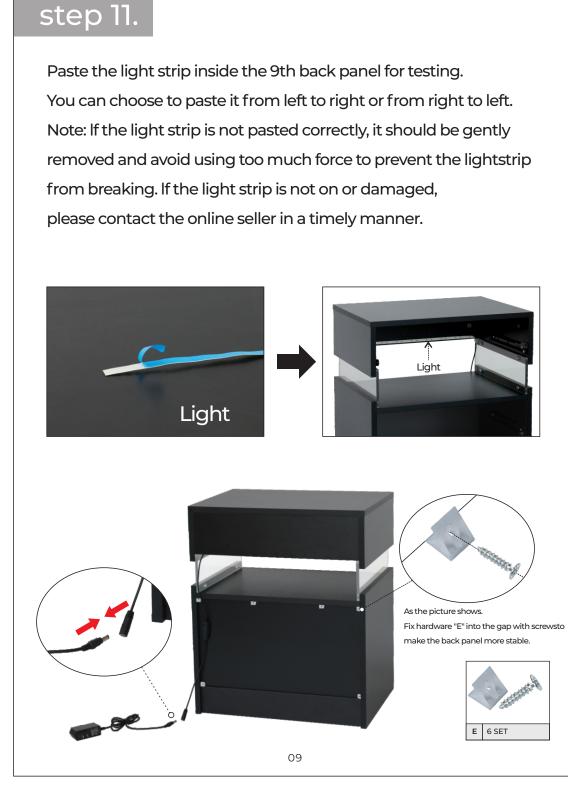

When the number of your order is more than 1, we will split your order and ship the goods separately to

We promise to deliver at the same time, but the time of receipt may be slightly different due to logistics.

Each tracking number corresponds to only one cargo, you can contact info@i-aplus.com for more logistics





HARDWARE LIST

C 8+2 PCS

G 44 PCS

ATTENTION

2.During the installation process,keep away from children and pets,and avoid accidentally swallowing spare parts;

1.Please place the product on the carpet or carton to assemble to avoid scratching the floor;

D 3 SET 12PCS

Slide rail 250mm

H 1 PCS
Screw driver

Spare 5 PCS

Nsert Nut