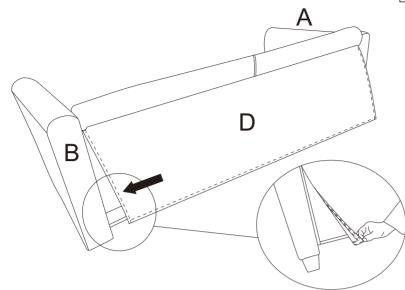

| SPARE ANTI-SLIP MAT  | $\bigcirc$       | 1PC  |
|                              | М             | POWER CORD           |                  | 1PC  |
|                              | HARDWARE LIST |                      |                  |      |
|                              | NO            | DESCRIPTION          | SKETCH           | QTY  |
|                              | 1             | INSERT               |                  | 2PCS |
|                              | 2             | SCREWS<br>M8*15MM    |                  | 8PCS |
|                              | 3             | SCREWS<br>M8*25MM    |                  | 4PCS |
|                              | 4             | ALLEN KEY            |                  | 1PC  |





| <br> |
|------|
| 1PC  |
| 1PC  |
| 1PC  |
|      |



### **DIAGRAM7** 1PC D Е 1PC Assemble the Connecting Bar Metal Н 1PC Þ O) 3 4PCS 4 $\mathbb{N}$ 1PC 4 3 Þ D H Ε q 3 4

# DIAGRAMS Install The Support Leg DIAGRAM9 Install Seat Slats(I)

I

### DIAGRAM10

(Removal of compression bags) Remove the ARM cushion(Parts G) the Seat cushion(Parts C)the Back cushion(Parts F)



### **DIAGRAM11**

#### TIPS:

- Please do not open the compressed packages until your sofa frame is completely assembled.
  Compressed back cushions and pillows need to be fully fulfilled within 72 hours for your perfect use
- 3. Please keep children away from plastic bags or any small pieces of stuff.





**DIAGRAM13** 

2PCS С





### DIAGRAM15

| r |     |
|---|-----|
| М | 1PC |

Install The Power Cord(M)