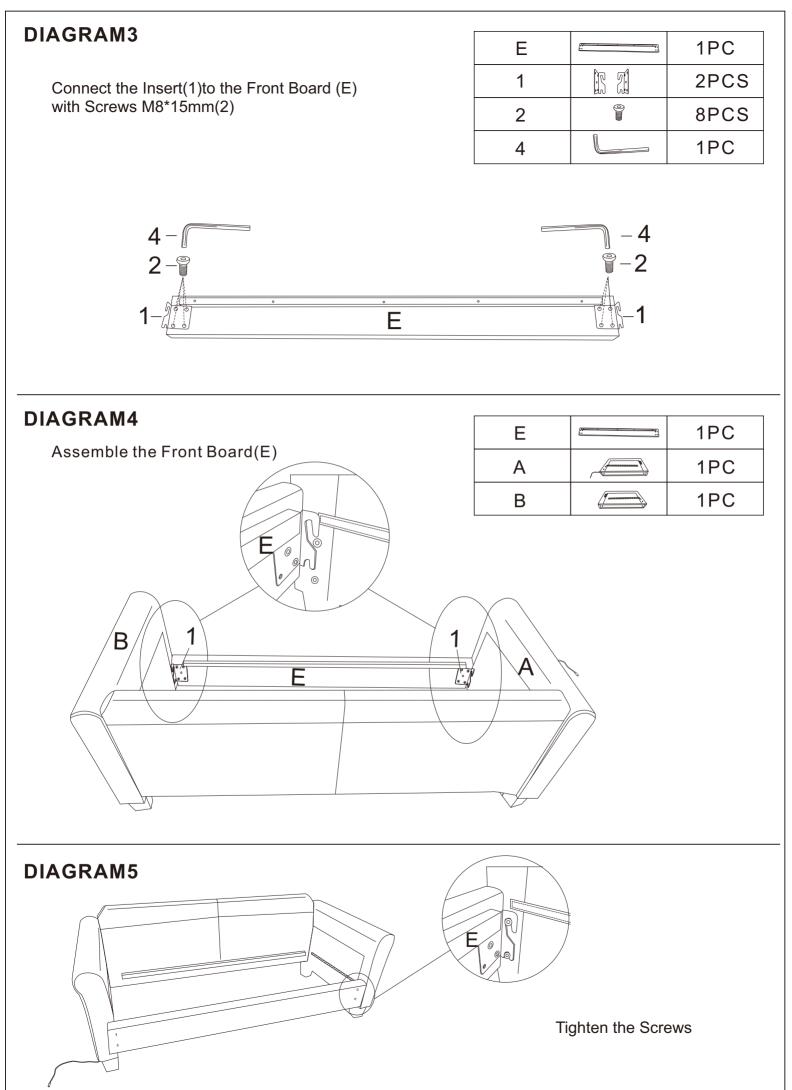

## **ASSEMBLY INSTRUCTION**

|                              |               | PARTS LIST           |                  |      |
|------------------------------|---------------|----------------------|------------------|------|
|                              | NO            | DESCRIPTION          | SKETCH           | QTY  |
| W2325P172992<br>W2325P172997 | A/B           | LEFT ARM / RIGHT ARM | A B              | 1PC  |
|                              | С             | SEAT CUSHION         |                  | 2PCS |
| W2325P172990<br>W2325P172995 | D             | BACK FRAME           |                  | 1PC  |
|                              | Е             | FRONT BOARD          | <u> <u> </u></u> | 1PC  |
|                              | F             | BACK CUSHION         |                  | 2PCS |
|                              | G             | ARM CUSHION          |                  | 2PCS |
|                              | Н             | CONNECTING BAR METAL | er<br>A          | 1PC  |
|                              | I             | SEAT SLATS           |                  | 1PC  |
|                              | J             | LEG                  | Ś                | 4PCS |
|                              | К             | SUPPORT LEG          |                  | 1PC  |
|                              | L             | SPARE ANTI-SLIP MAT  | $\bigcirc$       | 1PC  |
|                              | М             | POWER CORD           |                  | 1PC  |
|                              | HARDWARE LIST |                      |                  |      |
|                              | NO            | DESCRIPTION          | SKETCH           | QTY  |
|                              | 1             | INSERT               |                  | 2PCS |
|                              | 2             | SCREWS<br>M8*15MM    |                  | 8PCS |
|                              | 3             | SCREWS<br>M8*25MM    |                  | 4PCS |
|                              | 4             | ALLEN KEY            |                  | 1PC  |