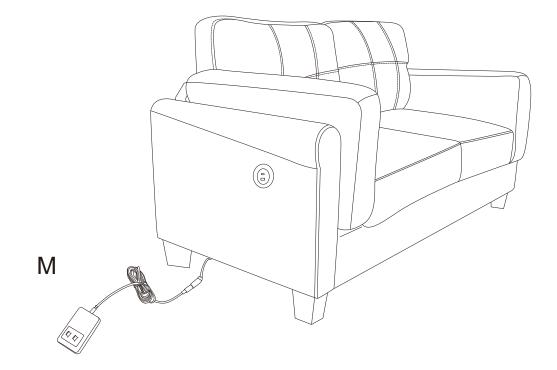

| <br> |
|------|
| 1PC  |
| 1PC  |
| 1PC  |
|      |



### **DIAGRAM7** 1PC D Е 1PC Assemble the Connecting Bar Metal Н 1PC Þ O) 3 4PCS 4 $\mathbb{N}$ 1PC 4 3 Þ D H Ε q 3 4

# DIAGRAMS Install The Support Leg DIAGRAM9 Install Seat Slats(I)

I

### DIAGRAM10

(Removal of compression bags) Remove the ARM cushion(Parts G) the Seat cushion(Parts C)the Back cushion(Parts F)



### **DIAGRAM11**

#### TIPS:

- Please do not open the compressed packages until your sofa frame is completely assembled.
  Compressed back cushions and pillows need to be fully fulfilled within 72 hours for your perfect use
- 3. Please keep children away from plastic bags or any small pieces of stuff.





**DIAGRAM13** 

2PCS С





### DIAGRAM15

| r |     |
|---|-----|
| М | 1PC |

Install The Power Cord(M)