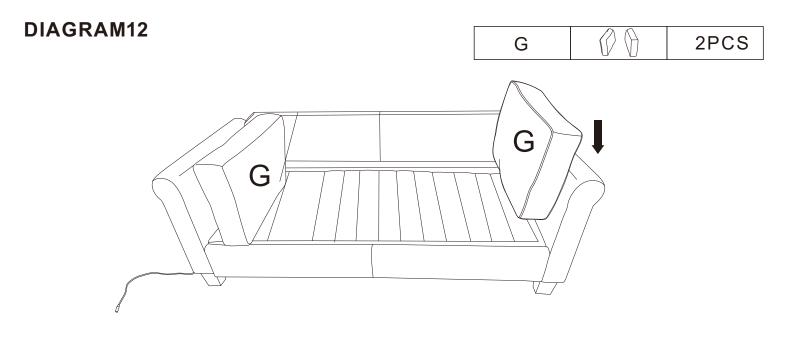

| 4PCS |
|                              | 4             | ALLEN KEY            |                  | 1PC  |





| <br> |
|------|
| 1PC  |
| 1PC  |
| 1PC  |
|      |



### **DIAGRAM7** 1PC D Е 1PC Assemble the Connecting Bar Metal Н 1PC Þ O) 3 4PCS 4 $\mathbb{N}$ 1PC 4 3 Þ D H Ε q 3 4

# DIAGRAMS Install The Support Leg DIAGRAM9 Install Seat Slats(I)

I

### DIAGRAM10

(Removal of compression bags) Remove the ARM cushion(Parts G) the Seat cushion(Parts C)the Back cushion(Parts F)



### **DIAGRAM11**

#### TIPS:

- Please do not open the compressed packages until your sofa frame is completely assembled.
  Compressed back cushions and pillows need to be fully fulfilled within 72 hours for your perfect use
- 3. Please keep children away from plastic bags or any small pieces of stuff.





**DIAGRAM13** 

2PCS С





### DIAGRAM15

| r |     |
|---|-----|
| М | 1PC |

Install The Power Cord(M)