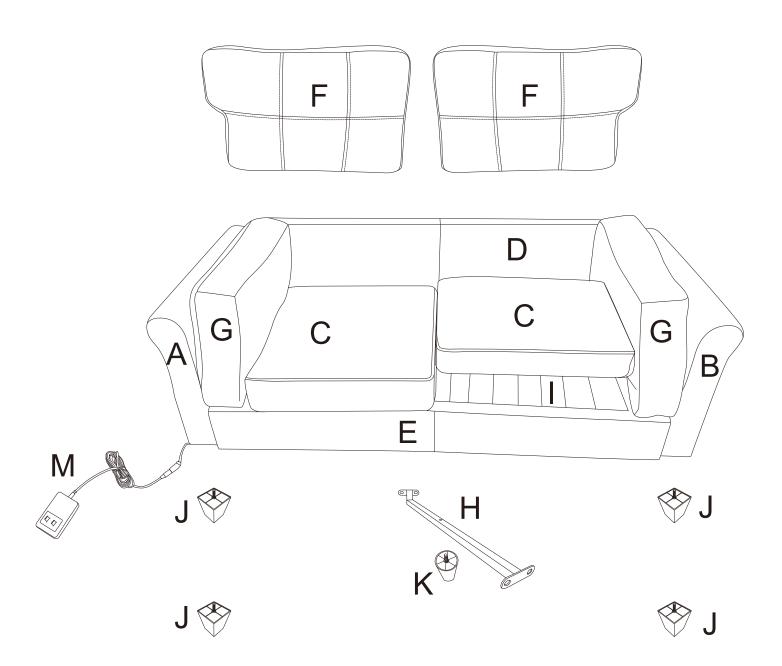

## **ASSEMBLY INSTRUCTION**

|                              |               | PARTS LIST           |                  |      |
|------------------------------|---------------|----------------------|------------------|------|
|                              | NO            | DESCRIPTION          | SKETCH           | QTY  |
| W2325P172992<br>W2325P172997 | A/B           | LEFT ARM / RIGHT ARM | A B              | 1PC  |
|                              | С             | SEAT CUSHION         |                  | 2PCS |
| W2325P172990<br>W2325P172995 | D             | BACK FRAME           |                  | 1PC  |
|                              | Е             | FRONT BOARD          | <u> <u> </u></u> | 1PC  |
|                              | F             | BACK CUSHION         |                  | 2PCS |
|                              | G             | ARM CUSHION          |                  | 2PCS |
|                              | Н             | CONNECTING BAR METAL | er<br>A          | 1PC  |
|                              | I             | SEAT SLATS           |                  | 1PC  |
|                              | J             | LEG                  | Ś                | 4PCS |
|                              | К             | SUPPORT LEG          |                  | 1PC  |
|                              | L             | SPARE ANTI-SLIP MAT  | $\bigcirc$       | 1PC  |
|                              | М             | POWER CORD           |                  | 1PC  |
|                              | HARDWARE LIST |                      |                  |      |
|                              | NO            | DESCRIPTION          | SKETCH           | QTY  |
|                              | 1             | INSERT               |                  | 2PCS |
|                              | 2             | SCREWS<br>M8*15MM    |                  | 8PCS |
|                              | 3             | SCREWS<br>M8*25MM    |                  | 4PCS |
|                              | 4             | ALLEN KEY            |                  | 1PC  |