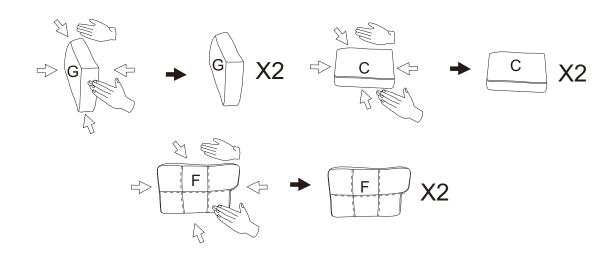

### DIAGRAM10

(Removal of compression bags) Remove the ARM cushion(Parts G) the Seat cushion(Parts C)the Back cushion(Parts F)