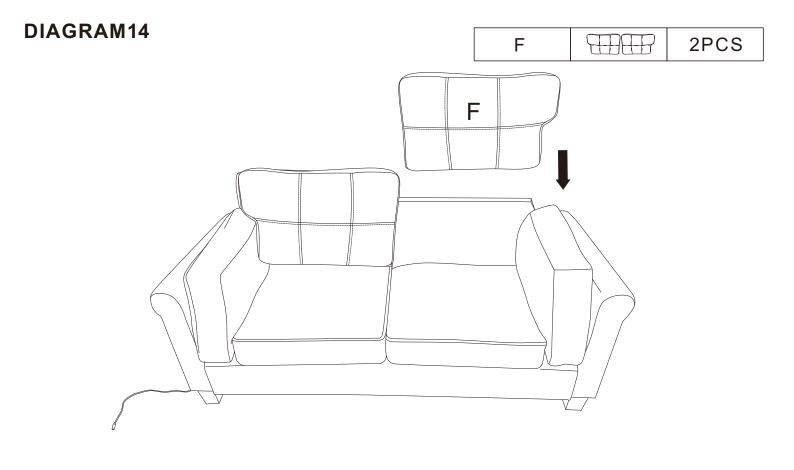

## **ASSEMBLY INSTRUCTION**

|                              |               | PARTS LIST           |                  |      |
|------------------------------|---------------|----------------------|------------------|------|
|                              | NO            | DESCRIPTION          | SKETCH           | QTY  |
| W2325P172992<br>W2325P172997 | A/B           | LEFT ARM / RIGHT ARM | A B              | 1PC  |
|                              | С             | SEAT CUSHION         |                  | 2PCS |
| W2325P172990<br>W2325P172995 | D             | BACK FRAME           |                  | 1PC  |
|                              | Е             | FRONT BOARD          | <u> <u> </u></u> | 1PC  |
|                              | F             | BACK CUSHION         |                  | 2PCS |
|                              | G             | ARM CUSHION          |                  | 2PCS |
|                              | Н             | CONNECTING BAR METAL | er<br>A          | 1PC  |
|                              | I             | SEAT SLATS           |                  | 1PC  |
|                              | J             | LEG                  | Ś                | 4PCS |
|                              | К             | SUPPORT LEG          |                  | 1PC  |
|                              | L             | SPARE ANTI-SLIP MAT  | $\bigcirc$       | 1PC  |
|                              | М             | POWER CORD           |                  | 1PC  |
|                              | HARDWARE LIST |                      |                  |      |
|                              | NO            | DESCRIPTION          | SKETCH           | QTY  |
|                              | 1             | INSERT               |                  | 2PCS |
|                              | 2             | SCREWS<br>M8*15MM    |                  | 8PCS |
|                              | 3             | SCREWS<br>M8*25MM    |                  | 4PCS |
|                              | 4             | ALLEN KEY            |                  | 1PC  |