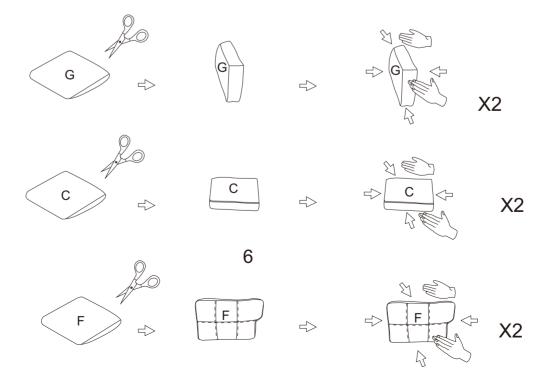

### DIAGRAM10

(Removal of compression bags) Remove the ARM cushion(Parts G) the Seat cushion(Parts C)the Back cushion(Parts F)