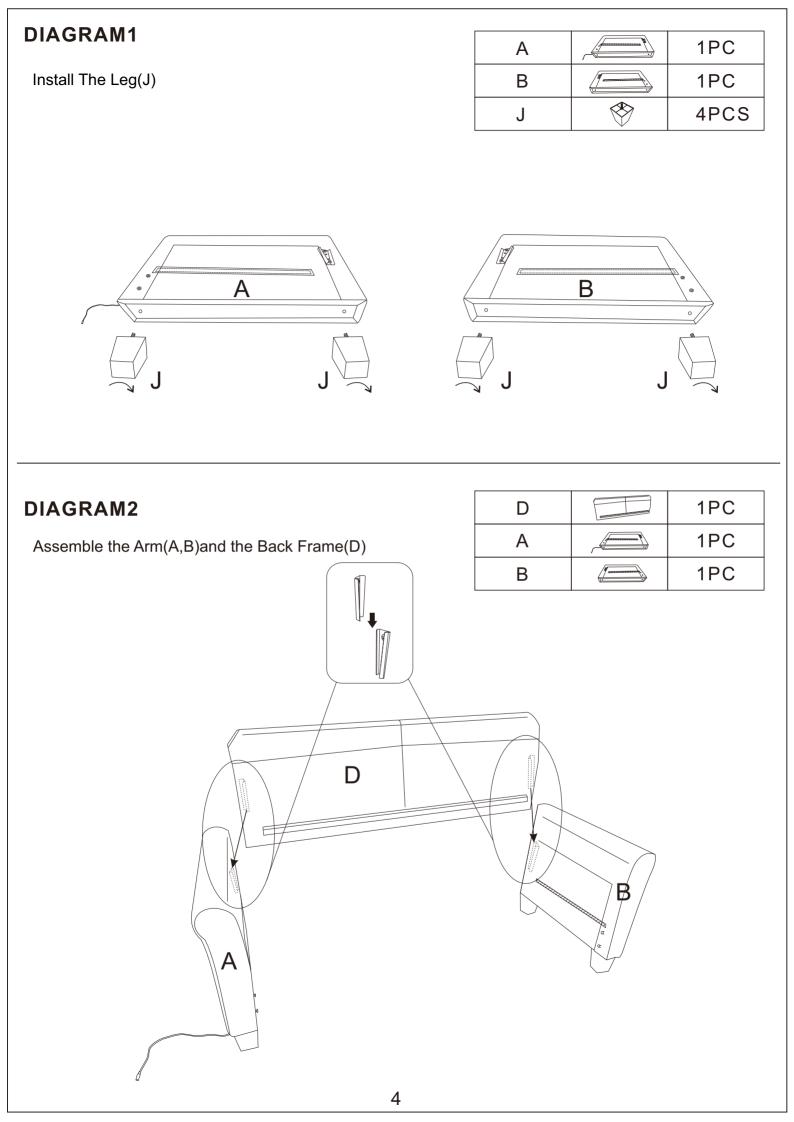

## **ASSEMBLY INSTRUCTION**

|                              |               | PARTS LIST           |                  |      |
|------------------------------|---------------|----------------------|------------------|------|
|                              | NO            | DESCRIPTION          | SKETCH           | QTY  |
| W2325P172992<br>W2325P172997 | A/B           | LEFT ARM / RIGHT ARM | A B              | 1PC  |
|                              | С             | SEAT CUSHION         |                  | 2PCS |
| W2325P172990<br>W2325P172995 | D             | BACK FRAME           |                  | 1PC  |
|                              | Е             | FRONT BOARD          | <u> <u> </u></u> | 1PC  |
|                              | F             | BACK CUSHION         |                  | 2PCS |
|                              | G             | ARM CUSHION          |                  | 2PCS |
|                              | Н             | CONNECTING BAR METAL | er<br>A          | 1PC  |
|                              | I             | SEAT SLATS           |                  | 1PC  |
|                              | J             | LEG                  | Ś                | 4PCS |
|                              | К             | SUPPORT LEG          |                  | 1PC  |
|                              | L             | SPARE ANTI-SLIP MAT  | $\bigcirc$       | 1PC  |
|                              | М             | POWER CORD           |                  | 1PC  |
|                              | HARDWARE LIST |                      |                  |      |
|                              | NO            | DESCRIPTION          | SKETCH           | QTY  |
|                              | 1             | INSERT               |                  | 2PCS |
|                              | 2             | SCREWS<br>M8*15MM    |                  | 8PCS |
|                              | 3             | SCREWS<br>M8*25MM    |                  | 4PCS |
|                              | 4             | ALLEN KEY            |                  | 1PC  |