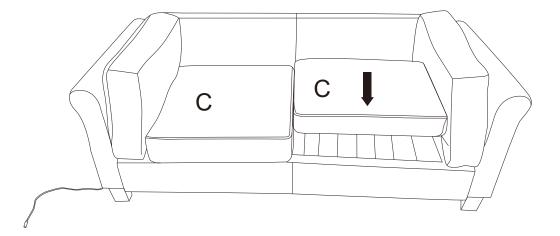

| 4             | ALLEN KEY            |                  | 1PC  |





| <br> |
|------|
| 1PC  |
| 1PC  |
| 1PC  |
|      |



### **DIAGRAM7** 1PC D Е 1PC Assemble the Connecting Bar Metal Н 1PC Þ O) 3 4PCS 4 $\mathbb{N}$ 1PC 4 3 Þ D H Ε q 3 4

# DIAGRAMS Install The Support Leg DIAGRAM9 Install Seat Slats(I)

I

### DIAGRAM10

(Removal of compression bags) Remove the ARM cushion(Parts G) the Seat cushion(Parts C)the Back cushion(Parts F)



### **DIAGRAM11**

#### TIPS:

- Please do not open the compressed packages until your sofa frame is completely assembled.
  Compressed back cushions and pillows need to be fully fulfilled within 72 hours for your perfect use
- 3. Please keep children away from plastic bags or any small pieces of stuff.





**DIAGRAM13** 

2PCS С





### DIAGRAM15

| r |     |
|---|-----|
| М | 1PC |

Install The Power Cord(M)