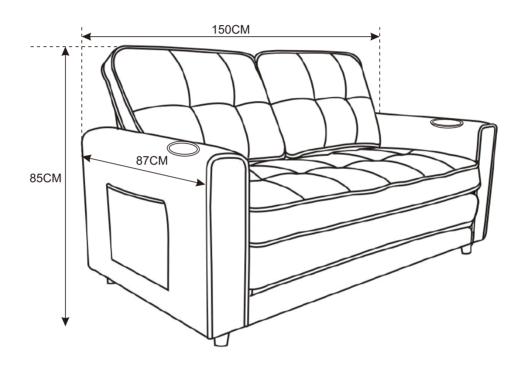

# **ASSEMBLY INSTRUCTION**

W2325P163375 W2325P183182 W2325P183181



#### Return &Warranty policy:

- -We strive to offer the highest quality products, and we also try our best to satisfy each and every customer that orders from us with replacement parts/or service as needed.
- -1.If the items is damaged or defective, please take photos as evidence for replacements and refunds.
- -Please do not return to store, contact the seller if you have any troubles with this product.
- -2.As the cushions are all vacuum compressed, there will be some wrinkles. Please give your cushions up to 72 hours to reach its original size and the wrinkles will basically disappear.
- -3. Please do not open the compressed packages until your sofa frame is completely assembled.

# **ASSEMBLY INSTRUCTION**

| HARDWARE LIST |                 |        |       |
|---------------|------