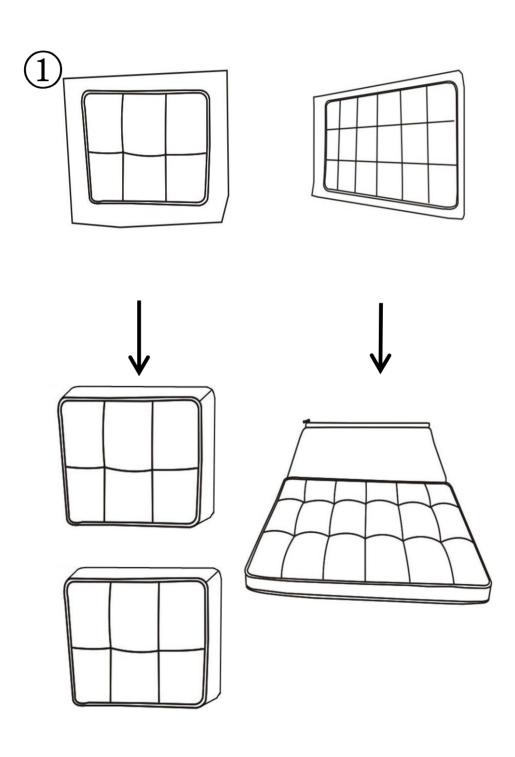

Open the carton, and take out 2pcs back cushion and 1pc seat

| В | 2PCS |
|---|------|
| Е | 1PC  |

Take out 2pcs arm, 1pc seat frame, 2pcs cup holder4pcs screws M8X60MM,4pcs gasket,and 1pc allen key, connect arm and seat frame with screws.