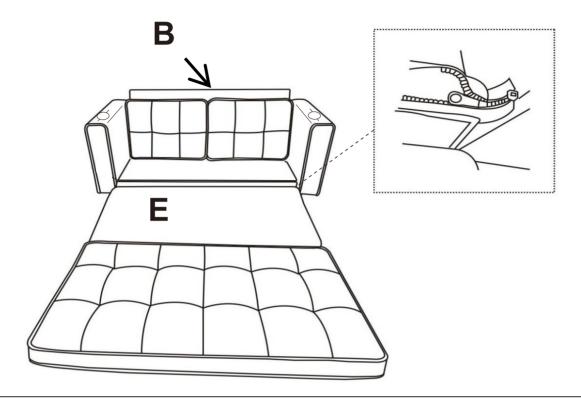

| А | 4PCS |
|---|------|
| 1 | 4PCS |

Use the zipper to connect the seat (E) and seat frame.Put in the back cushion.

| В | 2PCS |
|---|------|
| Е | 1PC  |