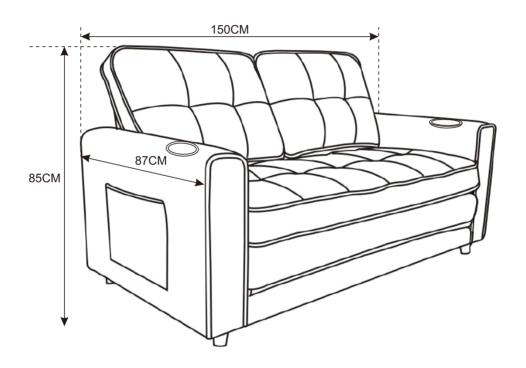

Open the carton, and take out 2pcs back cushion and 1pc seat

| В | 2PCS |
|---|------|
| Е | 1PC  |

Take out 2pcs arm, 1pc seat frame, 2pcs cup holder,4pcs screws M8X60MM, 4pcs gasket,and 1pc allen key, connect arm and seat frame with screws.

| А | 4PCS |
|---|------|
| 1 | 4PCS |

Use the zipper to connect the seat (E) and seat frame.Put in the back cushion.

| В | 2PCS |
|---|------|
| Е | 1PC  |