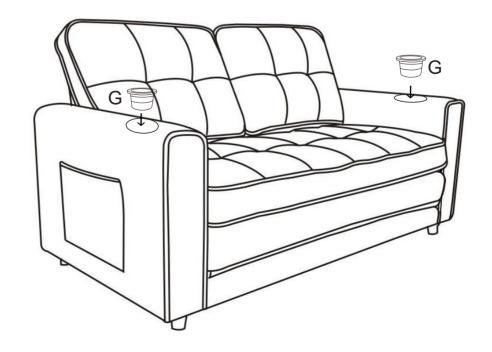

EST    |              | 1PC  |
| G          | CUP HOLDER   |              | 2PCS |

Open the carton, and take out 2pcs back cushion and 1pc seat

| В | 2PCS |
|---|------|
| Е | 1PC  |



Take out 2pcs arm, 1pc seat frame, 2pcs cup holder,4pcs screws M8X60MM, 4pcs gasket,and 1pc allen key, connect arm and seat frame with screws.

| D |            | 2PCS |
|---|------------|------|
| С |            | 1PC  |
| 2 | <b>(</b> ) | 4PCS |
| 3 | 0          | 4PCS |
| 4 |            | 1PC  |



Install the leg(A) of the sofa and insert a plastic gasket(1) in the middle

| А | 4PCS |
|---|------|
| 1 | 4PCS |





Use the zipper to connect the seat (E) and seat frame.Put in the back cushion.

| В | 2PCS |
|---|------|
| Е | 1PC  |



## **DIAGRAM6**

G PCS

Install the cup holder, folding cushion.