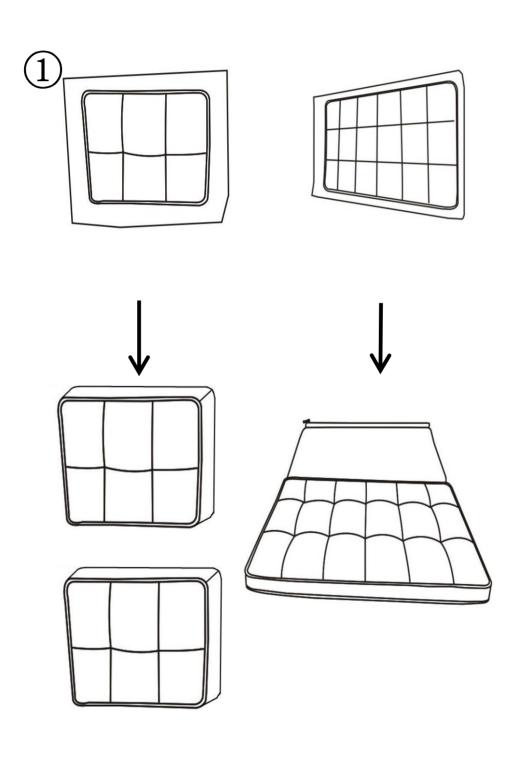

Open the carton, and take out 2pcs back cushion and 1pc seat

| В | 2PCS |
|---|------|
| Е | 1PC  |

Take out 2pcs arm, 1pc seat frame, 2pcs cup holder,4pcs screws M8X60MM, 4pcs gasket,and 1pc allen key, connect arm and seat frame with screws.