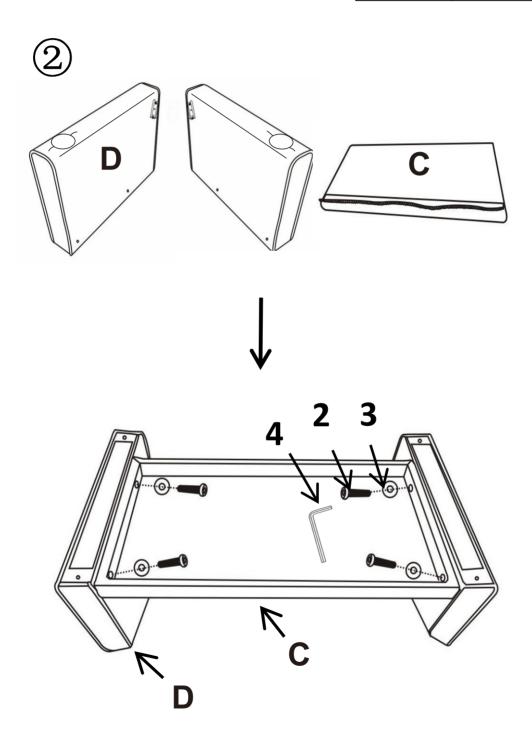

Open the carton, and take out 2pcs back cushion and 1pc seat

| В | 2PCS |
|---|------|
| Е | 1PC  |

Take out 2pcs arm, 1pc seat frame, 2pcs cup holder,4pcs screws M8X60MM, 4pcs gasket,and 1pc allen key, connect arm and seat frame with screws.

| D |            | 2PCS |
|---|------------|------|
| С |            | 1PC  |
| 2 | <b>(</b> ) | 4PCS |
| 3 | 0          | 4PCS |
| 4 |            | 1PC  |

Install the leg(A) of the sofa and insert a plastic gasket(1) in the middle