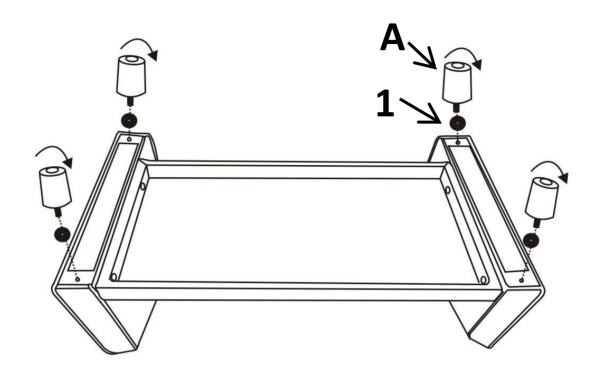

| D |            | 2PCS |
|---|------------|------|
| С |            | 1PC  |
| 2 | <b>(</b> ) | 4PCS |
| 3 | 0          | 4PCS |
| 4 |            | 1PC  |

Install the leg(A) of the sofa and insert a plastic gasket(1) in the middle

| А | 4PCS |
|---|------|
| 1 | 4PCS |

Use the zipper to connect the seat (E) and seat frame.Put in the back cushion.

| В | 2PCS |
|---|------|
| Е | 1PC  |