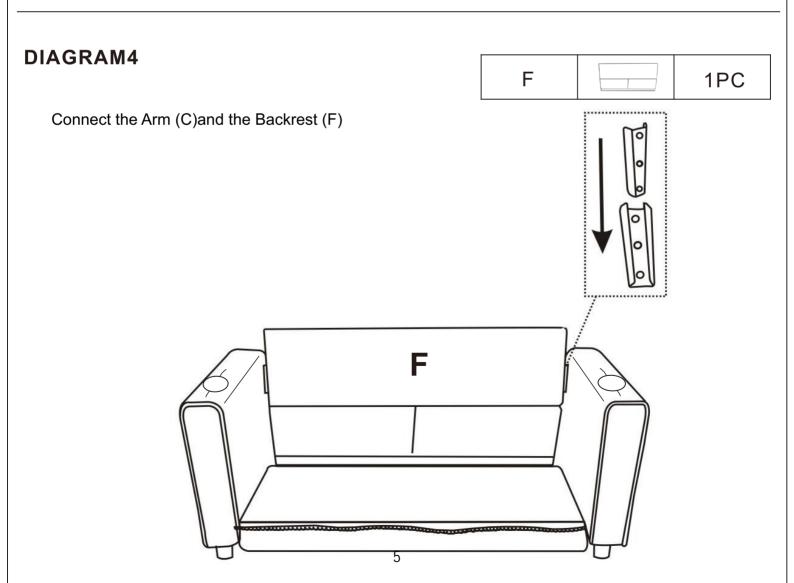

Open the carton, and take out 2pcs back cushion and 1pc seat

| В | 2PCS |
|---|------|
| Е | 1PC  |

Take out 2pcs arm, 1pc seat frame, 2pcs cup holder,4pcs screws M8X60MM, 4pcs gasket,and 1pc allen key, connect arm and seat frame with screws.