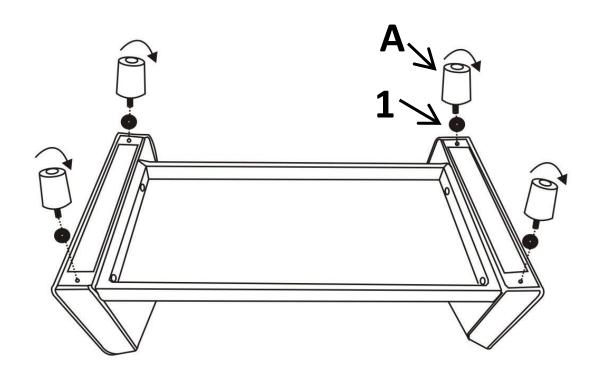

| D |   | 2PCS |
|---|---|------|
| С |   | 1PC  |
| 2 |   | 4PCS |
| 3 | 0 | 4PCS |
| 4 |   | 1PC  |

Install the leg(A) of the sofa and insert a plastic gasket(1) in the middle

| Α | 4PCS |
|---|------|
| 1 | 4PCS |