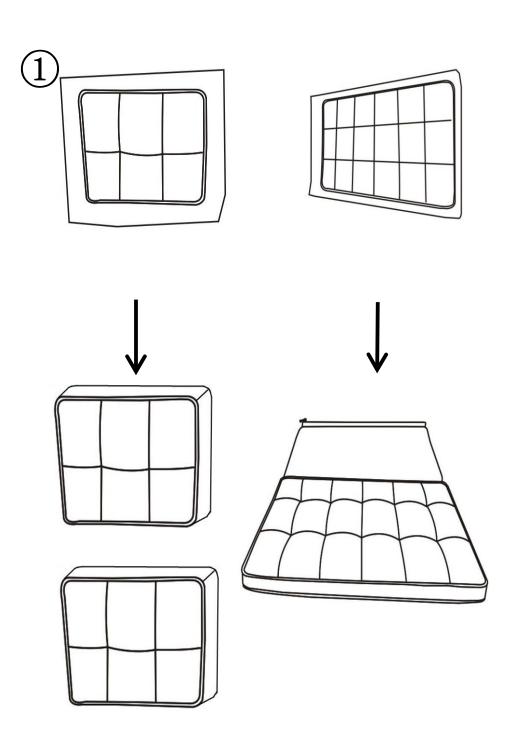

| DESCRIPTION    | SKETCH | QTY   |
| 1             | PLASTIC GASKET |        | 4 PCS |
| 2             | SCREWS M8*60MM |        | 4 PCS |
| 3             | GASKET         | 0      | 4 PCS |
| 4             | ALLEN KEY      |        | 1 PCS |

| PARTS LIST |              |        |      |  |
|------------|--------------|--------|------|--|
| NO         | DESCRIPTION  | SKETCH | QTY  |  |
| Α          | LEG          |        | 4PCS |  |
| В          | BACK CUSHION |        | 2PCS |  |
| С          | SEAT FRAME   |        | 1PC  |  |
| D          | ARM          |        | 2PCS |  |
| E          | SEAT         |        | 1PC  |  |
| F          | BACK REST    |        | 1PC  |  |

Open the carton, and take out 2pcs back cushion and 1pc seat

| В | 2PCS |
|---|------|
| Е | 1PC  |



Take out 2pcs arm, 1pc seat frame, 4pcs screws M8X60MM,4pcs gasket, and 1pc allen key, connect arm and seat frame with screws.

| D |   | 2PCS |
|---|---|------|
| С |   | 1PC  |
| 2 |   | 4PCS |
| 3 | 0 | 4PCS |
| 4 |   | 1PC  |



Install the leg(A) of the sofa and insert a plastic gasket(1) in the middle

| Α | 4PCS |
|---|------|
| 1 | 4PCS |







Folding cushion.