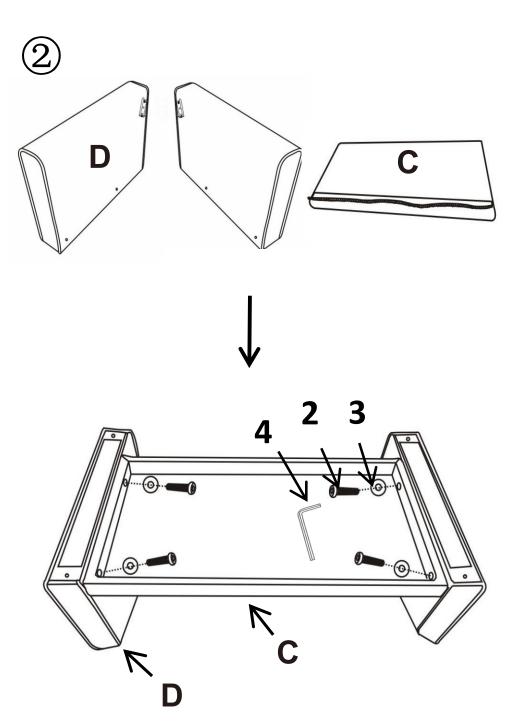

Open the carton, and take out 2pcs back cushion and 1pc seat

| В | 2PCS |
|---|------|
| Е | 1PC  |

Take out 2pcs arm, 1pc seat frame, 4pcs screws M8X60MM,4pcs gasket, and 1pc allen key, connect arm and seat frame with screws.

| D |   | 2PCS |
|---|---|------|
| С |   | 1PC  |
| 2 |   | 4PCS |
| 3 | 0 | 4PCS |
| 4 |   | 1PC  |

Install the leg(A) of the sofa and insert a plastic gasket(1) in the middle

| Α | 4PCS |
|---|------|
| 1 | 4PCS |