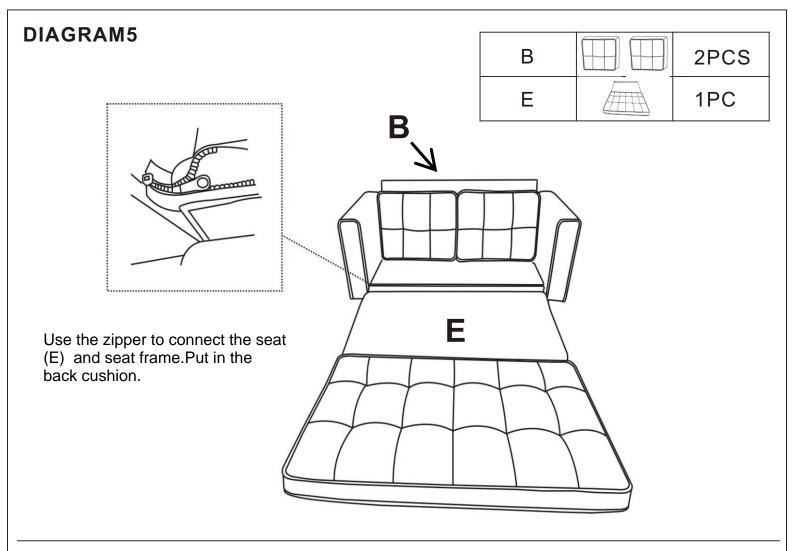

| PARTS LIST |              |        |      |  |
|------------|--------------|--------|------|--|
| NO         | DESCRIPTION  | SKETCH | QTY  |  |
| Α          | LEG          |        | 4PCS |  |
| В          | BACK CUSHION |        | 2PCS |  |
| С          | SEAT FRAME   |        | 1PC  |  |
| D          | ARM          |        | 2PCS |  |
| E          | SEAT         |        | 1PC  |  |
| F          | BACK REST    |        | 1PC  |  |