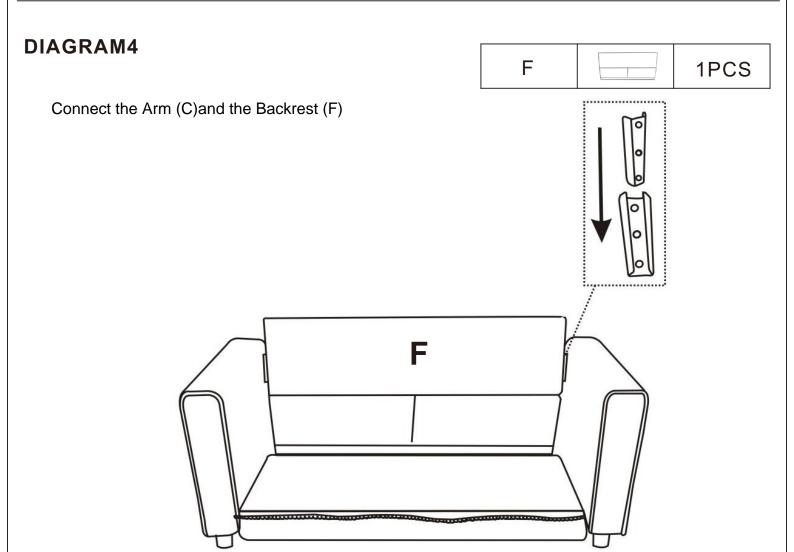

| PARTS LIST |              |        |      |  |
|------------|--------------|--------|------|--|
| NO         | DESCRIPTION  | SKETCH | QTY  |  |
| Α          | LEG          |        | 4PCS |  |
| В          | BACK CUSHION |        | 2PCS |  |
| С          | SEAT FRAME   |        | 1PC  |  |
| D          | ARM          |        | 2PCS |  |
| E          | SEAT         |        | 1PC  |  |
| F          | BACK REST    |        | 1PC  |  |