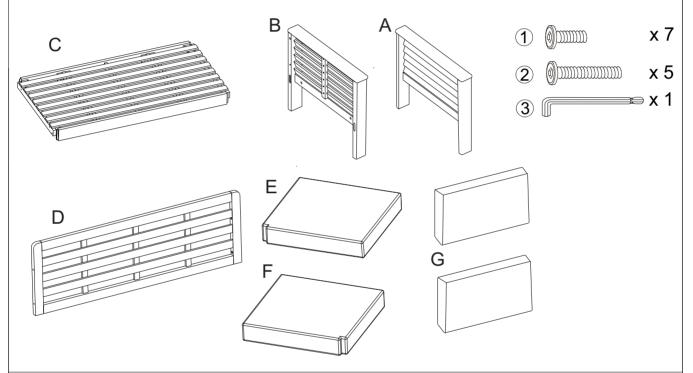

Whenever lifting the Loveseat and to prevent any possible damage to it, two adults are needed to execute this action.

| Parts List                       |         |                    |        |
|----------------------------------|---------|--------------------|--------|
| No.                              | Picture | Description        | Qty    |
| Α                                |         | Left Leg Panel     | 1      |
| В                                |         | Right Leg Panel    | 1      |
| С                                |         | Seat Panel         | 1      |
| D                                |         | Backrest           | 1      |
| E                                |         | Left Seat Cushion  | 1      |
| F                                |         | Right Seat Cushion | 1      |
| G                                |         | Back Cushion       | 2      |
| Noble House Home Furnishings LLC |         |                    | 2 OF 8 |

#### Chair Hardware

| No. | Picture | Description         | Qty |
|-----|---------|---------------------|-----|
| 1   |         | Bolt<br>(M6 x 35mm) | 7   |
| 2   |         | Bolt<br>(M6 x 65mm) | 5   |
| 3   |         | Allen Wrench        | 1   |