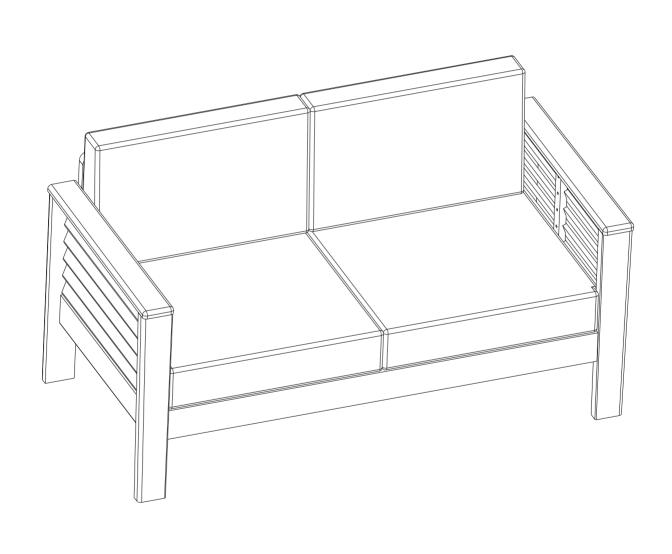

# **Assembly Steps**

This Loveseat has multiple parts and may require up to 30 minutes to assemble. To give you an overview of the Loveseat parts, the above picture is to help you put the various parts into perspective. Please read through the instructions below to familiarise yourself with the parts and steps before assembly.