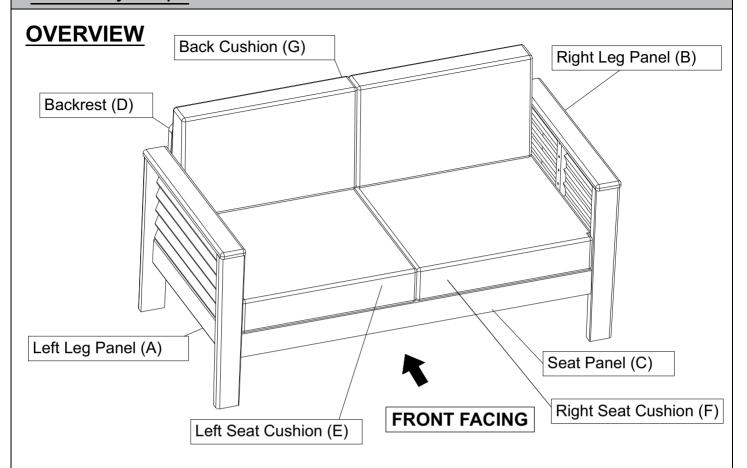

# **Assembly Steps**

This Loveseat has multiple parts and may require up to 30 minutes to assemble. To give you an overview of the Loveseat parts, the above picture is to help you put the various parts into perspective. Please read through the instructions below to familiarise yourself with the parts and steps before assembly.

Whenever lifting the Loveseat and to prevent any possible damage to it, two adults are needed to execute this action.

| Parts List                       |         |                    |        |
|----------------------------------|---------|--------------------|--------|
| No.                              | Picture | Description        | Qty    |
| Α                                |         | Left Leg Panel     | 1      |
| В                                |         | Right Leg Panel    | 1      |
| С                                |         | Seat Panel         | 1      |
| D                                |         | Backrest           | 1      |
| E                                |         | Left Seat Cushion  | 1      |
| F                                |         | Right Seat Cushion | 1      |
| G                                |         | Back Cushion       | 2      |
| Noble House Home Furnishings LLC |         |                    | 2 OF 8 |