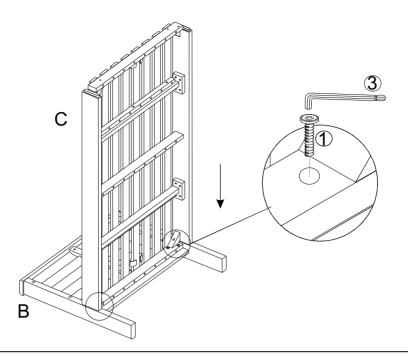

#### Step 2

Place the Right Leg Panel (B) on a clean, non-marring surface With the help of your adult partner, attach the Seat Panel (C) to the Right Leg Panel (B) using Bolts(1) and Allen Wrench (3) as shown above. **Do not fully tighten the Bolts.** 