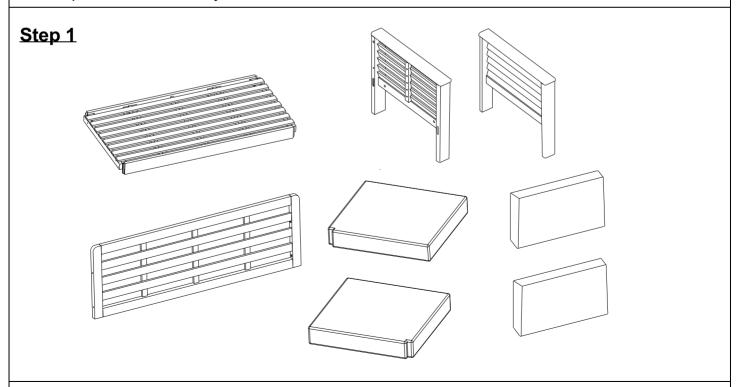

| 2 OF 8 |

# Hardware

#### Chair Hardware

| No. | Picture | Description         | Qty |
|-----|---------|---------------------|-----|
| 1   |         | Bolt<br>(M6 x 35mm) | 7   |
| 2   |         | Bolt<br>(M6 x 65mm) | 5   |
| 3   |         | Allen Wrench        | 1   |

# **Assembly Preparation**

# Before Beginning Assembly:







 $\ igsim$  Have 2 adults on hand for assembly.



 $\square$  Do not assemble on flooring or carpet.





# **Assembly Steps**



This Loveseat has multiple parts and may require up to 30 minutes to assemble. To give you an overview of the Loveseat parts, the above picture is to help you put the various parts into perspective. Please read through the instructions below to familiarise yourself with the parts and steps before assembly.



Unpack and place all parts on a clean, non-marring surface.

# **Assembly Steps**

#### Step 2



Place the Right Leg Panel (B) on a clean, non-marring surface With the help of your adult partner, attach the Seat Panel (C) to the Right Leg Panel (B) using Bolts(1) and Allen Wrench (3) as shown above. **Do not fully tighten the Bolts.** 

# Step 3



With the help of your adult partner, attach the Backrest (D) to the Right Leg Panel (B) in assemble on step 2 using Bolts (2) and Allen Wrench (3) as shown above. **Do not fully tighten the Bolts.** 

# **Assembly Steps**



With the help of your adult partner, attach the Left Leg Panel (A) to the Seat Panel (C) and Backrest (D) in assemble on step 3 using Bolts (1), Bolts (2) and Allen Wrench (3). as shown above.

Do not fully tighten the Bo