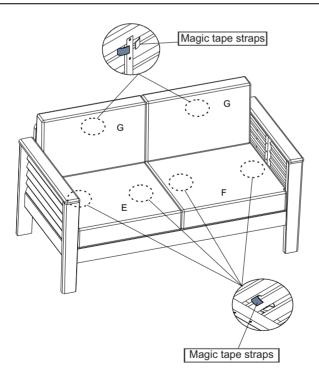

#### Step 5

With the assistance of your adult partner, stand the Loveseat up.

Place Left Seat Cushion (E) and Right Seat Cushion (F) on to Seat Panel (D).

Stick the Magic tape straps of Left Seat Cushion (E) and Right Seat Cushion (F) to Seat . Panel (D). Place Back Cushion (G) on to Backrest (F). Stick the Magic tape Straps of Back Cushion (G) to the Backrest (C).

As show in above picture.