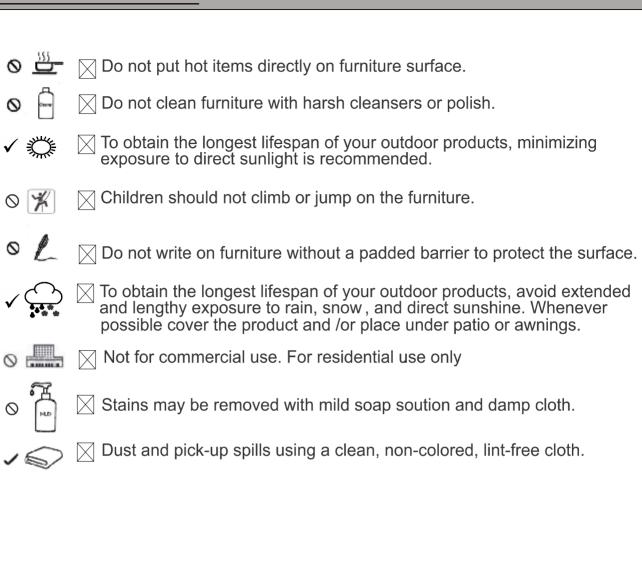

pe Straps of Back Cushion (G) to the Backrest (C).

As show in above picture.

#### Step 6



Adjust Pre-installed Levellers high for balance

Place the Loveseat onto a flat, level surface.

Then EXERT pressure, floorwards onto the Loveseat with both hands.

This pressure will help the Loveseat reach full alignment at all joints.

In a sequential manner, gradually tighten all Bolts at all joints until evenly secured. Inspect the Loveseat and make sure all parts are adequately connected.

Adjust the Levellers until the Loveseat is level with the ground.

To adjust the Levellers, get assistance from an adult partner to lift/lean and hold the Loveseat while you are working.

### Your Loveseat is ready for use.

This Loveseat can only be used on a flat, level surface.

### Care & Maintenance