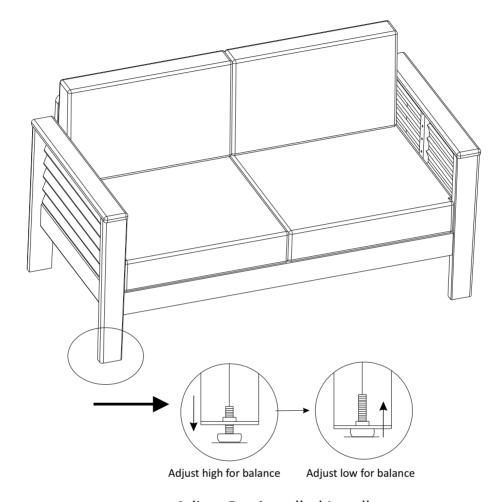

#### Step 6

Adjust Pre-installed Levellers high for balance

Place the Loveseat onto a flat, level surface.

Then EXERT pressure, floorwards onto the Loveseat with both hands.

This pressure will help the Loveseat reach full alignment at all joints.

In a sequential manner, gradually tighten all Bolts at all joints until evenly secured. Inspect the Loveseat and make sure all parts are adequately connected.

Adjust the Levellers until the Loveseat is level with the ground.

To adjust the Levellers, get assistance from an adult partner to lift/lean and hold the Loveseat while you are working.