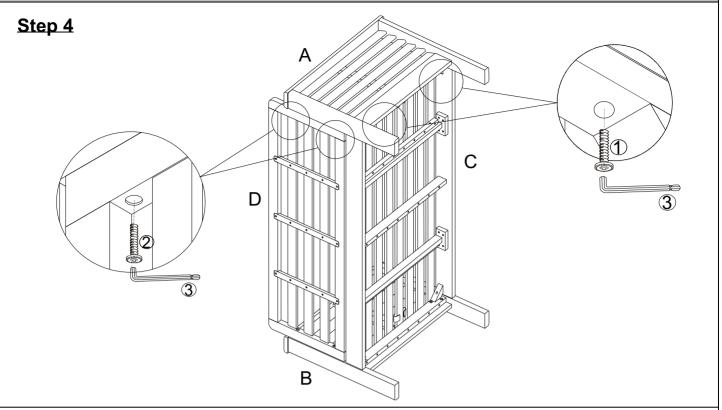

# **Assembly Steps**

With the help of your adult partner, attach the Left Leg Panel (A) to the Seat Panel (C) and Backrest (D) in assemble on step 3 using Bolts (1), Bolts (2) and Allen Wrench (3). as shown above.

Do not fully tighten the Bolts.