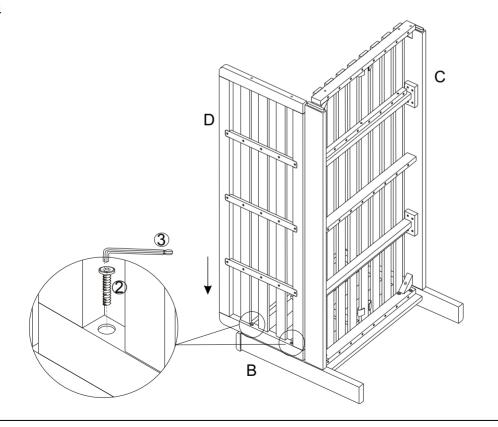

# Step 3

With the help of your adult partner, attach the Backrest (D) to the Right Leg Panel (B) in assemble on step 2 using Bolts (2) and Allen Wrench (3) as shown above. **Do not fully tighten the Bolts.** 