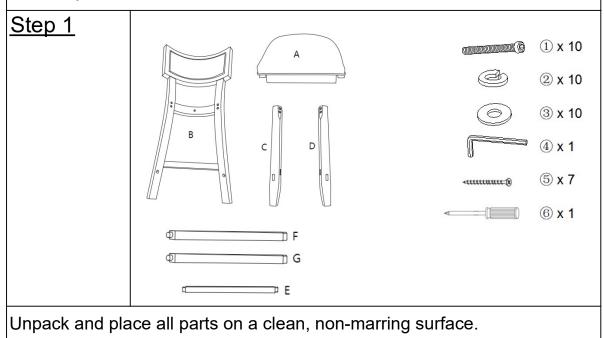

| Hardware                                                                                                                                                                                                                                                         |              |                 |                                                                                                                         |  |
|------------------------------------------------------------------------------------------------------------------------------------------------------------------------------------------------------------------------------------------------------------------|--------------|-----------------|-------------------------------------------------------------------------------------------------------------------------|--|
| Label                                                                                                                                                                                                                                                            | Picture      | Description     | QTY                                                                                                                     |  |
| 1                                                                                                                                                                                                                                                                |              | Bolt (M8*60MM)  | 10                                                                                                                      |  |
| 2                                                                                                                                                                                                                                                                |              | Spring Washer   | 10                                                                                                                      |  |
| 3                                                                                                                                                                                                                                                                | 0            | Washer          | 10                                                                                                                      |  |
| 4                                                                                                                                                                                                                                                                |              | Allen Wrench    | 1                                                                                                                       |  |
| 5                                                                                                                                                                                                                                                                | < <u></u> (# | Screw (M4x45mm) | 7                                                                                                                       |  |
| 6                                                                                                                                                                                                                                                                |              | Screw driver    | 1                                                                                                                       |  |
| Assembly Preparation                                                                                                                                                                                                                                             |              |                 |                                                                                                                         |  |
| Before<br>Beginning<br>Assembly:                                                                                                                                                                                                                                 |              |                 | <ol> <li>x 10</li> <li>x 10</li> <li>x 10</li> <li>x 10</li> <li>x 10</li> <li>x 1</li> <li>x 7</li> <li>x 1</li> </ol> |  |
| <ul> <li>Read instructions, cover to cover-</li> <li>Have 2 adults on hand for assembly-</li> <li>Do not assemble on flooring or carpet-</li> <li>Assemble on a clean non-marring surface (packing foam)-</li> <li>Save all packaging until finished-</li> </ul> |              |                 |                                                                                                                         |  |