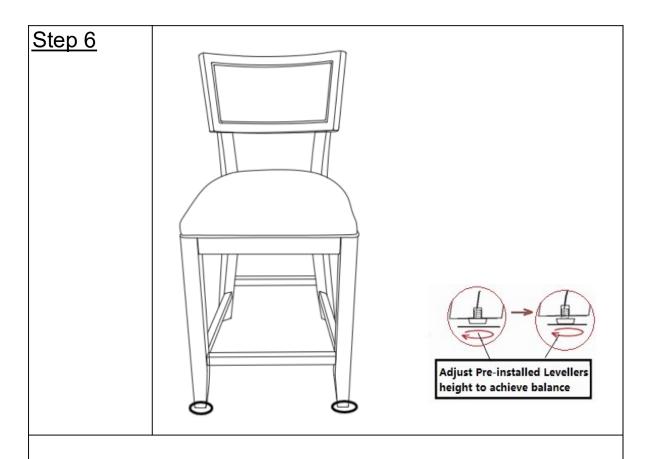

Turn the stool right side up.

Check for stability and then tighten all the remaining bolts.

DO NOT fully tighten a bolt in one go and then move on to the next. Rather, in a sequential manner, gradually tighten each bolt until all bolts

are evenly secured. This methodology will ensure maximum evenness once all bolts are fully tightened.

If the stool wobbles, adjust the Pre-installed Levellers at the bottom of the Legs until the stool is level.

Your stool is ready for use.

This Stool can only be used on a flat, level surface