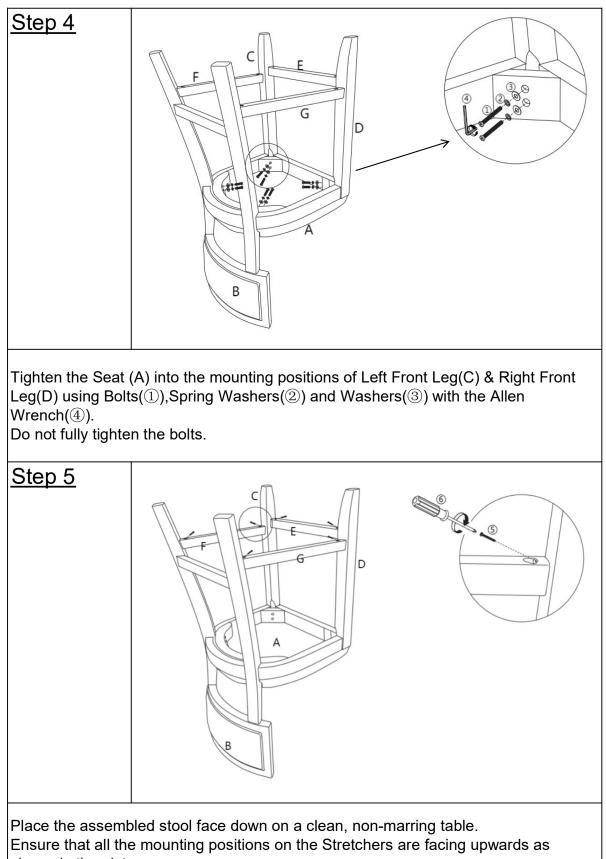

Attach the assemlbed Front Stretcher(E)&Left Front Leg(C)&Right Front Leg(D) into the mounting positions of Left Stretcher(F) & Right Stretcher(G)

shown in the picture.

Tight all the Stretchers using Screws(5) with the Screw driver(6)

Turn the stool right side up.

Check for stability and then tighten all the remaining bolts.

DO NOT fully tighten a bolt in one go and then move on to the next. Rather, in a sequential manner, gradually tighten each bolt until all bolts

are evenly secured. This methodology will ensure maximum evenness once all bolts are fully tightened.

If the stool wobbles, adjust the Pre-installed Levellers at the bottom of the Legs until the stool is level.