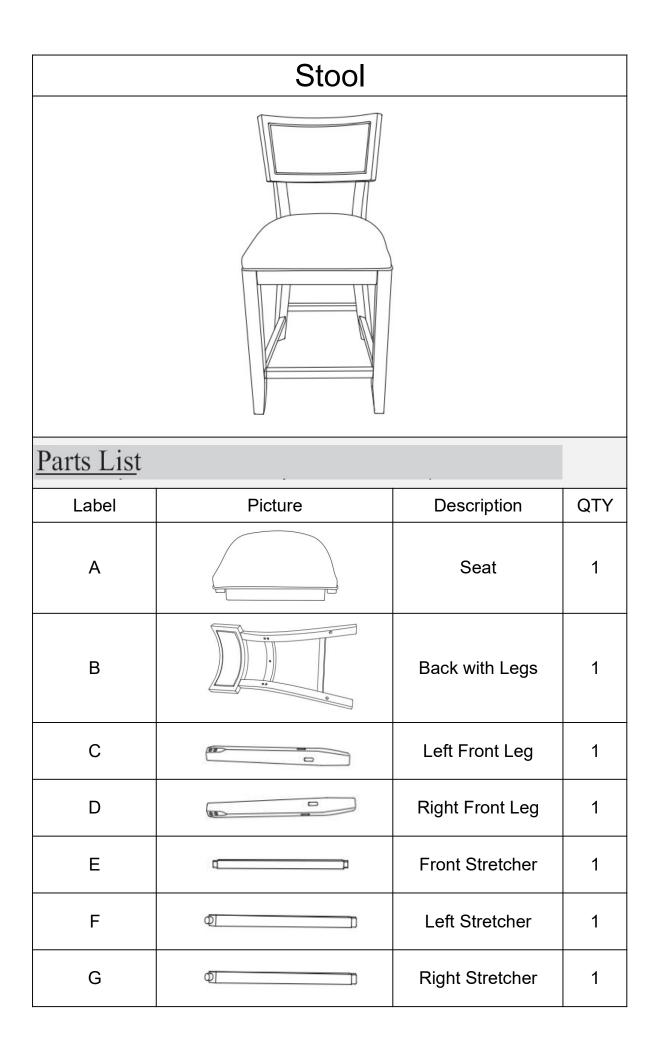

| Hardware                                                                                                                                                                                                                                                         |              |                 |                                                                                                                         |  |
|------------------------------------------------------------------------------------------------------------------------------------------------------------------------------------------------------------------------------------------------------------------|--------------|-----------------|-------------------------------------------------------------------------------------------------------------------------|--|
| Label                                                                                                                                                                                                                                                            | Picture      | Description     | QTY                                                                                                                     |  |
| 1                                                                                                                                                                                                                                                                |              | Bolt (M8*60MM)  | 10                                                                                                                      |  |
| 2                                                                                                                                                                                                                                                                |              | Spring Washer   | 10                                                                                                                      |  |
| 3                                                                                                                                                                                                                                                                | 0            | Washer          | 10                                                                                                                      |  |
| 4                                                                                                                                                                                                                                                                |              | Allen Wrench    | 1                                                                                                                       |  |
| 5                                                                                                                                                                                                                                                                | < <u></u> (# | Screw (M4x45mm) | 7                                                                                                                       |  |
| 6                                                                                                                                                                                                                                                                |              | Screw driver    | 1                                                                                                                       |  |
| Assembly Preparation                                                                                                                                                                                                                                             |              |                 |                                                                                                                         |  |
| Before<br>Beginning<br>Assembly:                                                                                                                                                                                                                                 |              |                 | <ol> <li>x 10</li> <li>x 10</li> <li>x 10</li> <li>x 10</li> <li>x 10</li> <li>x 1</li> <li>x 7</li> <li>x 1</li> </ol> |  |
| <ul> <li>Read instructions, cover to cover-</li> <li>Have 2 adults on hand for assembly-</li> <li>Do not assemble on flooring or carpet-</li> <li>Assemble on a clean non-marring surface (packing foam)-</li> <li>Save all packaging until finished-</li> </ul> |              |                 |                                                                                                                         |  |