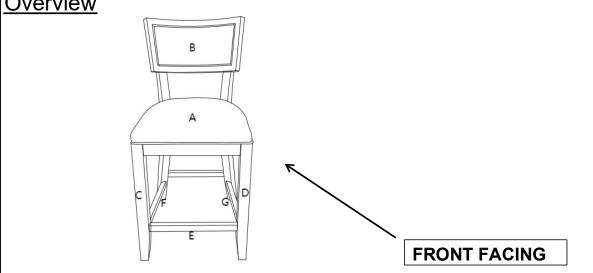

## Assembly Steps

This Chair has multiple parts and may require up to 30 minutes to assemble. To give you an overview of the Chair parts, the above picture is to help you put the various parts into perspective. Please read through the instructions below to familiarise yourself with the parts and steps before assembly.