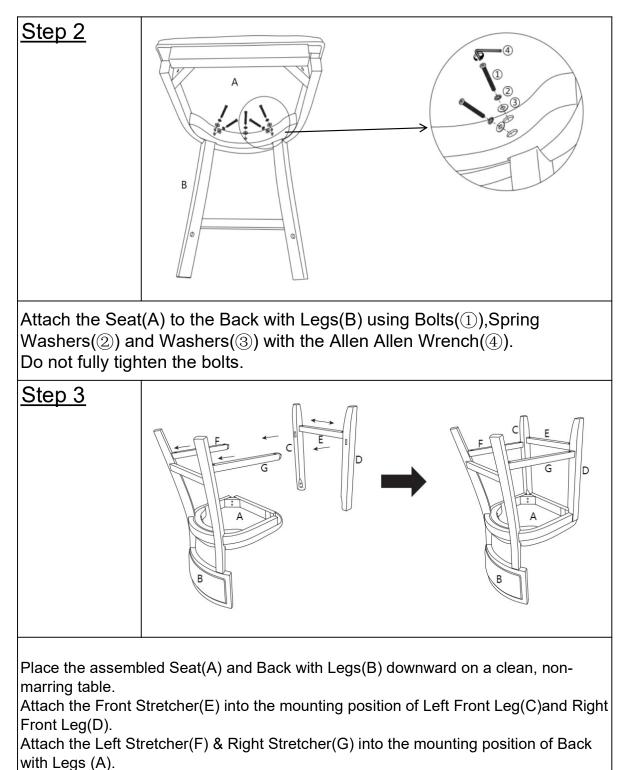

Attach the assemlbed Front Stretcher(E)&Left Front Leg(C)&Right Front Leg(D) into the mounting positions of Left Stretcher(F) & Right Stretcher(G)

shown in the picture.

Tight all the Stretchers using Screws(5) with the Screw driver(6)