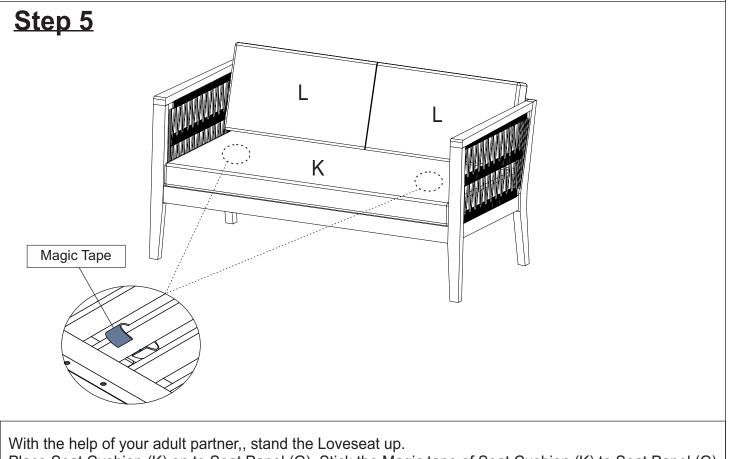

Place Seat Cushion (K) on to Seat Panel (G). Stick the Magic tape of Seat Cushion (K) to Seat Panel (G). Place Back Cushion (L) on to Backrest Panel (J) as show in above picture.

Your Loveseat is ready for use.