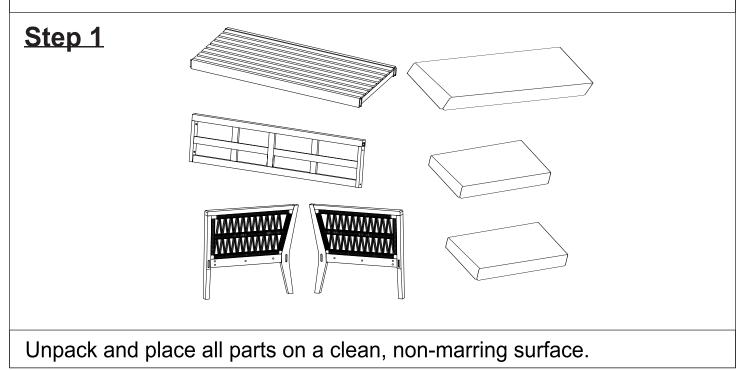

### **Assembly Preparation**

Before Beginning Assembly:

- Read instructions, cover to cover-
- Have 2 adults on hand for assembly-
- Do not assemble on flooring or carpet-
- Assemble on a clean non-marring surface (packing foam)-
- Save all packaging until finished-