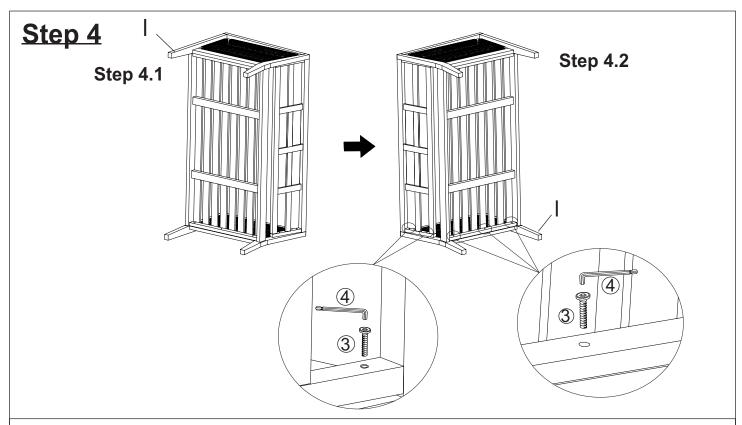

**Step 4.1:**With the help of your adult partner, attach the Right Leg Panel (I) to the Seat Panel (G) and Backrest (J) as shown above.

**Step 4.2:** Flip the product to the opposite side, then secure the Right Leg Panel (I) to the Seat Panel (G) and Backrest (J) using Screws (③) with Allen Wrench (④) as shown in the picture above. **Do not fully tighten the Bolts.** 