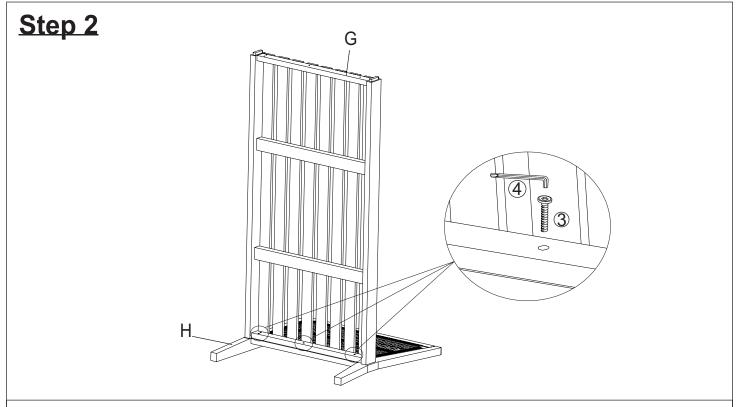

With the help of your adult partner, place the Left Leg Panel (H) and Seat Panel (G) on the surface as shown above.

Attach the Seat Panel (G) to the Left Leg Panel (H) using Bolts (③) with Allen Wrench (④) as shown in the picture above.

#### Do not fully tighten the Bolts.