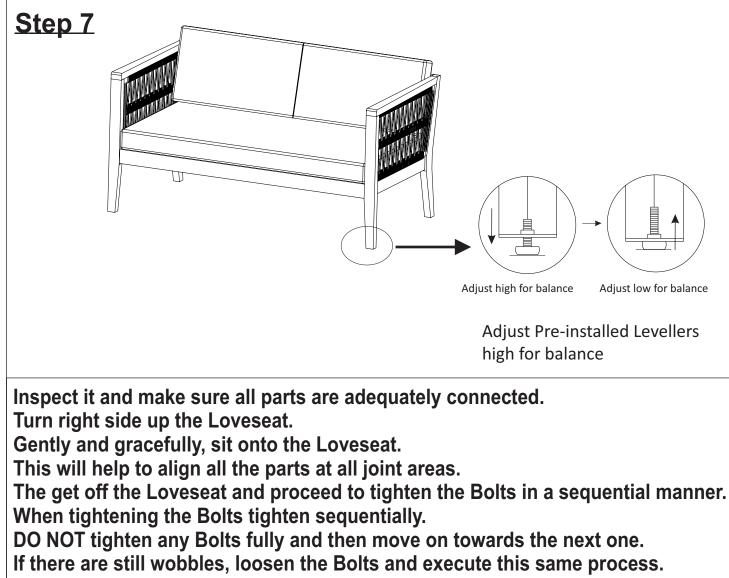

Place Seat Cushion (K) on to Seat Panel (G). Stick the Magic tape of Seat Cushion (K) to Seat Panel (G). Place Back Cushion (L) on to Backrest Panel (J) as show in above picture.

Your Loveseat is ready for use.

This Loveseat can only be used on a flat, level surface