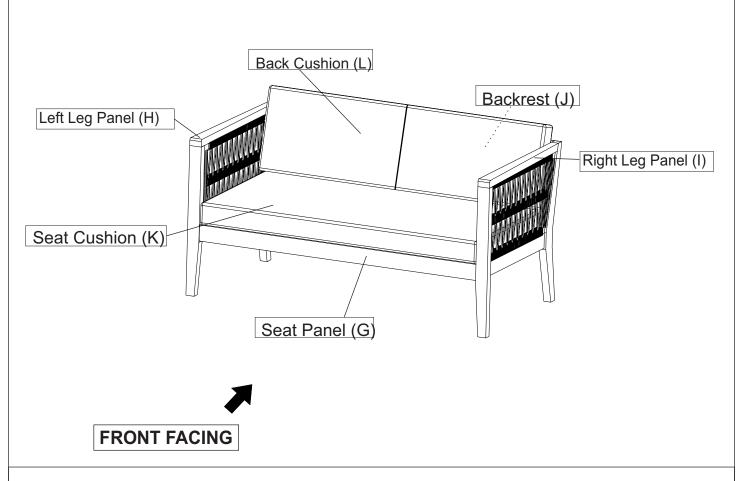

#### **OVERVIEW**

This Loveseat has multiple parts and may require up to 30 minutes to assemble. To give you an overview of the Loveseat parts, the above picture is to help you put the various parts into perspective. Please read through the instructions below to familiarise yourself with the parts and steps before assembly.