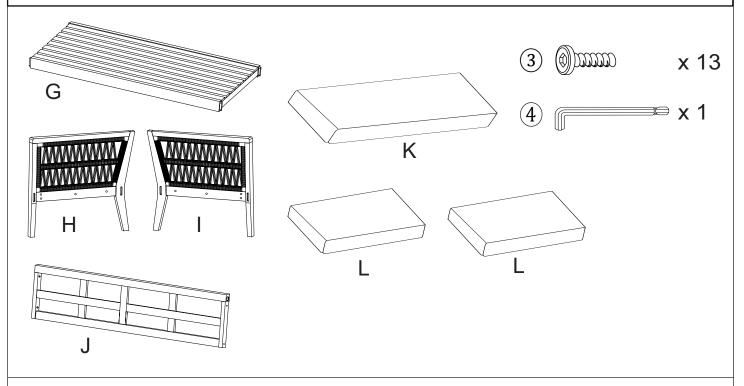

| Parts List |         |                 |     |  |
|------------|---------|-----------------|-----|--|
| Label      | Picture | Description     | QTY |  |
| G          |         | Seat Panel      | 1   |  |
| н          |         | Left Leg Panel  | 1   |  |
| I          |         | Right Leg Panel | 1   |  |
| J          |         | Backrest        | 1   |  |
| К          |         | Seat Cushion    | 1   |  |
| L          |         | Back Cushion    | 2   |  |

# Hardware:

| No.                  | Picture | Description       | QTY |  |
|----------------------|---------|-------------------|-----|--|
| 3                    |         | Bolt<br>(M6x35mm) | 13  |  |
| 4                    |         | Allen Wrench      | 1   |  |
|                      |         |                   |     |  |
| Accombly Droporation |         |                   |     |  |