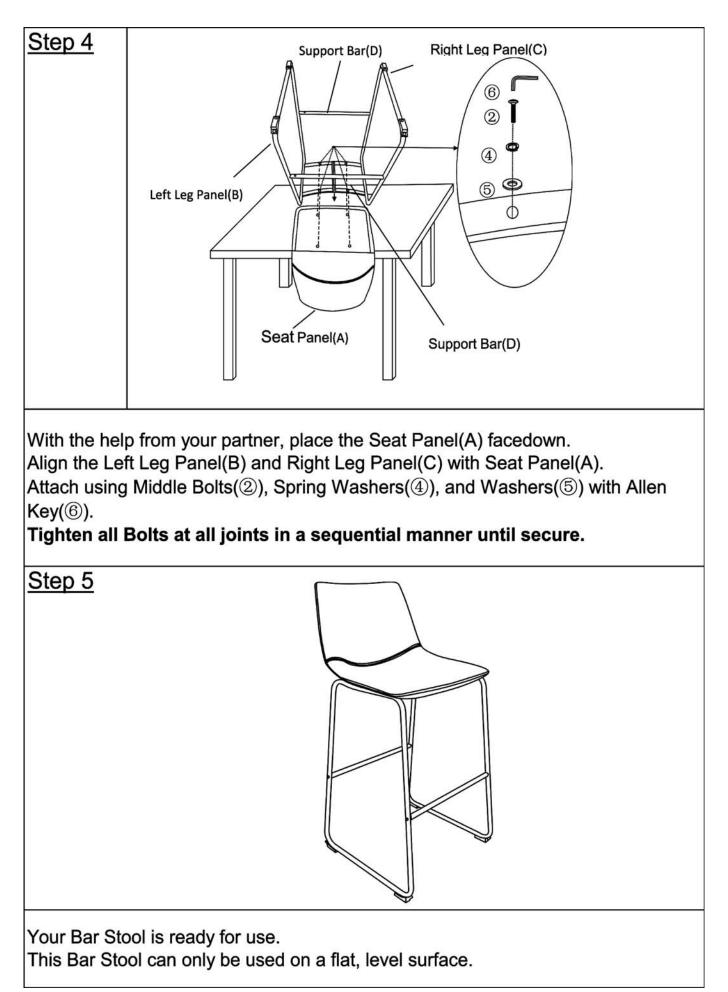

List |         |                          |     |  |  |
|------------|---------|--------------------------|-----|--|--|
| Label      | Picture | Description              | QTY |  |  |
| A          |         | Seat Panel               | 1   |  |  |
| В          |         | Left Leg Panel           | 1   |  |  |
| с          |         | Right Leg Panel          | 1   |  |  |
| D          |         | Support Bar              | 2   |  |  |
| Hardware   |         |                          |     |  |  |
| Label      | Picture | Description              | QTY |  |  |
| 1          |         | Short Bolt<br>(M8x14mm)  | 3   |  |  |
| 2          |         | Middle Bolt<br>(M6x25mm) | 5   |  |  |
| 3          |         | Long Bolt<br>(M6x30mm)   | 5   |  |  |







Do not fully tighten the Bolts.