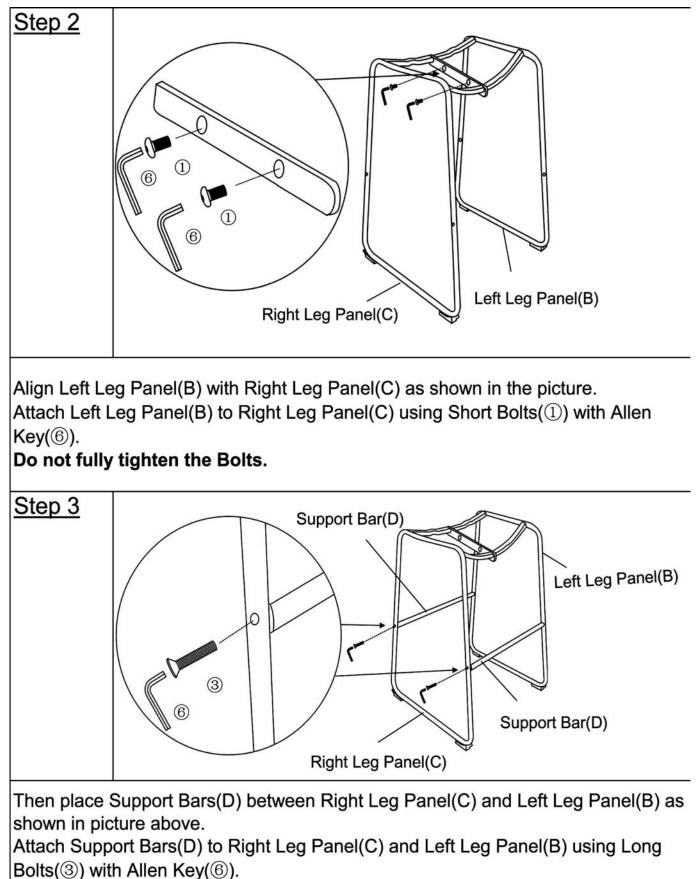

|  |  |



| Parts List |         |                          |     |  |  |
|------------|---------|--------------------------|-----|--|--|
| Label      | Picture | Description              | QTY |  |  |
| A          |         | Seat Panel               | 1   |  |  |
| В          |         | Left Leg Panel           | 1   |  |  |
| с          |         | Right Leg Panel          | 1   |  |  |
| D          |         | Support Bar              | 2   |  |  |
| Hardware   |         |                          |     |  |  |
| Label      | Picture | Description              | QTY |  |  |
| 1          |         | Short Bolt<br>(M8x14mm)  | 3   |  |  |
| 2          |         | Middle Bolt<br>(M6x25mm) | 5   |  |  |
| 3          |         | Long Bolt<br>(M6x30mm)   | 5   |  |  |







Do not fully tighten the Bolts.