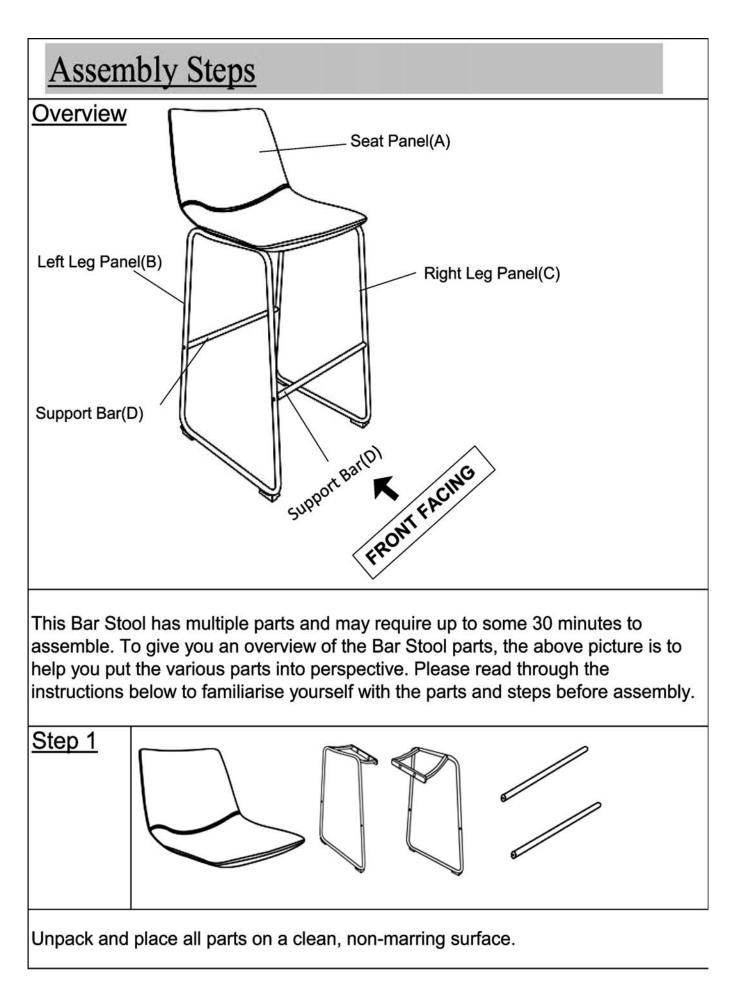

| Parts List |         |                          |     |  |  |
|------------|---------|--------------------------|-----|--|--|
| Label      | Picture | Description              | QTY |  |  |
| A          |         | Seat Panel               | 1   |  |  |
| В          |         | Left Leg Panel           | 1   |  |  |
| с          |         | Right Leg Panel          | 1   |  |  |
| D          |         | Support Bar              | 2   |  |  |
| Hardware   |         |                          |     |  |  |
| Label      | Picture | Description              | QTY |  |  |
| 1          |         | Short Bolt<br>(M8x14mm)  | 3   |  |  |
| 2          |         | Middle Bolt<br>(M6x25mm) | 5   |  |  |
| 3          |         | Long Bolt<br>(M6x30mm)   | 5   |  |  |