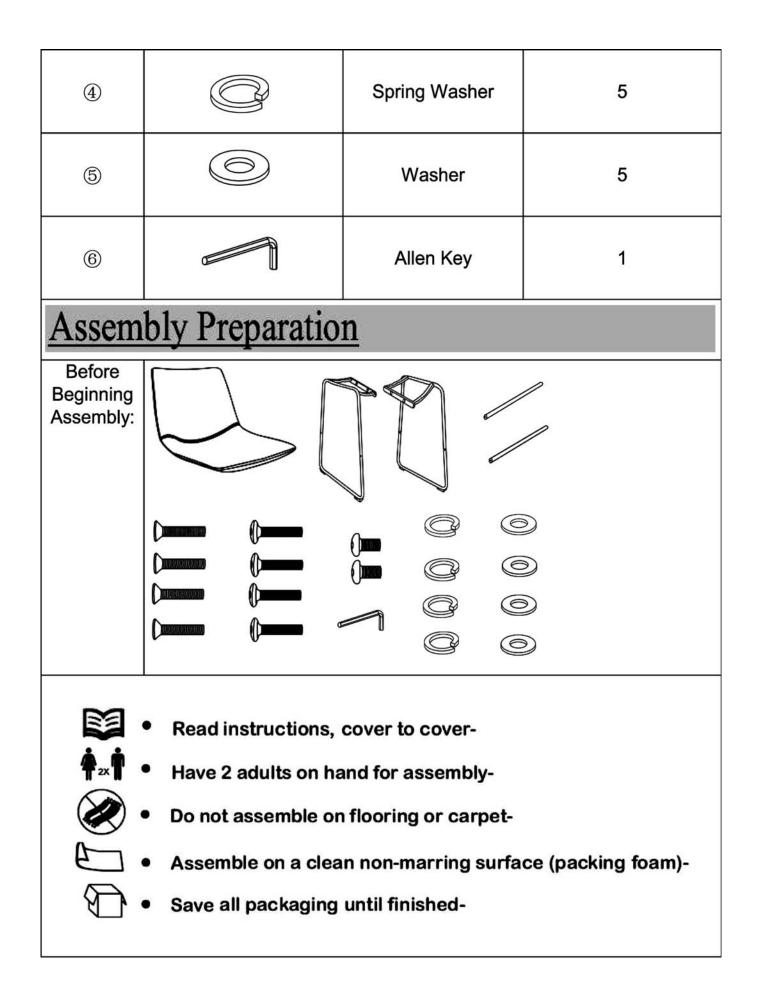

| Parts List |         |                          |     |  |  |
|------------|---------|--------------------------|-----|--|--|
| Label      | Picture | Description              | QTY |  |  |
| A          |         | Seat Panel               | 1   |  |  |
| В          |         | Left Leg Panel           | 1   |  |  |
| с          |         | Right Leg Panel          | 1   |  |  |
| D          |         | Support Bar              | 2   |  |  |
| Hardware   |         |                          |     |  |  |
| Label      | Picture | Description              | QTY |  |  |
| 1          |         | Short Bolt<br>(M8x14mm)  | 3   |  |  |
| 2          |         | Middle Bolt<br>(M6x25mm) | 5   |  |  |
| 3          |         | Long Bolt<br>(M6x30mm)   | 5   |  |  |