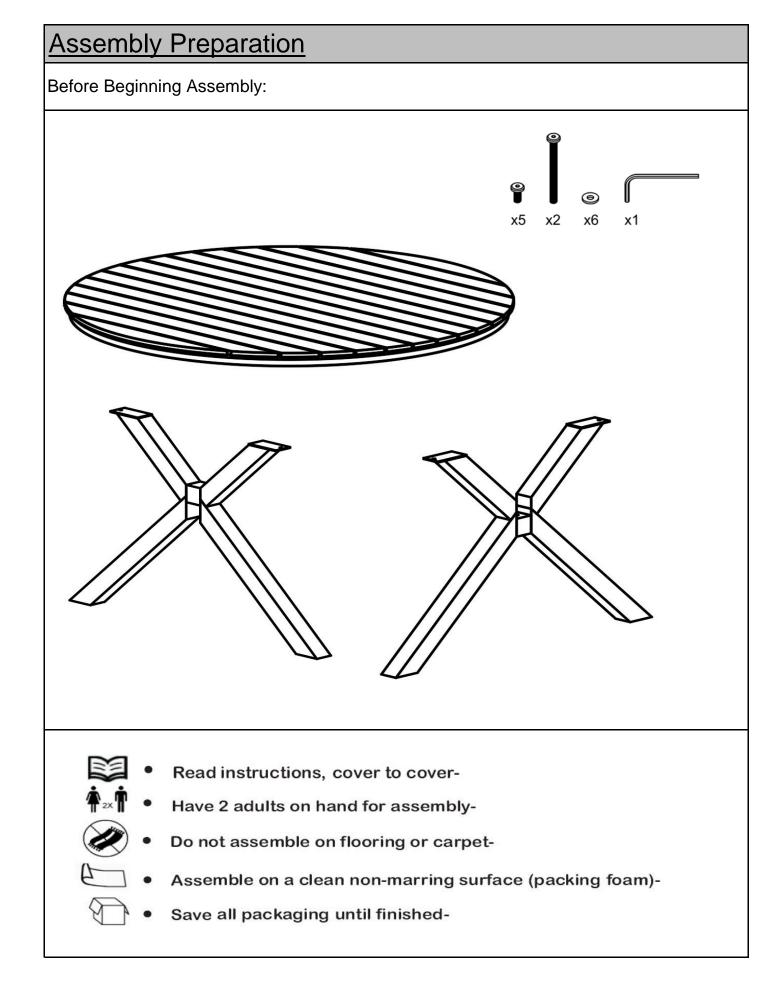

| Part List: |         |                         |     |
|------------|---------|-------------------------|-----|
| Label      | Picture | Description             | QTY |
| A          |         | Table Top               | 1   |
| В          |         | First Leg Frame         | 1   |
| С          |         | Second Leg<br>Frame     | 1   |
| Hardware:  |         |                         |     |
| Label      | Picture | Description             | QTY |
| 1          |         | Bolt<br>(M6x20mm)       | 5   |
| 2          |         | Bolt<br>(M6x75mm)       | 2   |
| 3          |         | Allen Wrench            | 1   |
| 4          |         | Washer<br>(M6.5/16x2mm) | 6   |