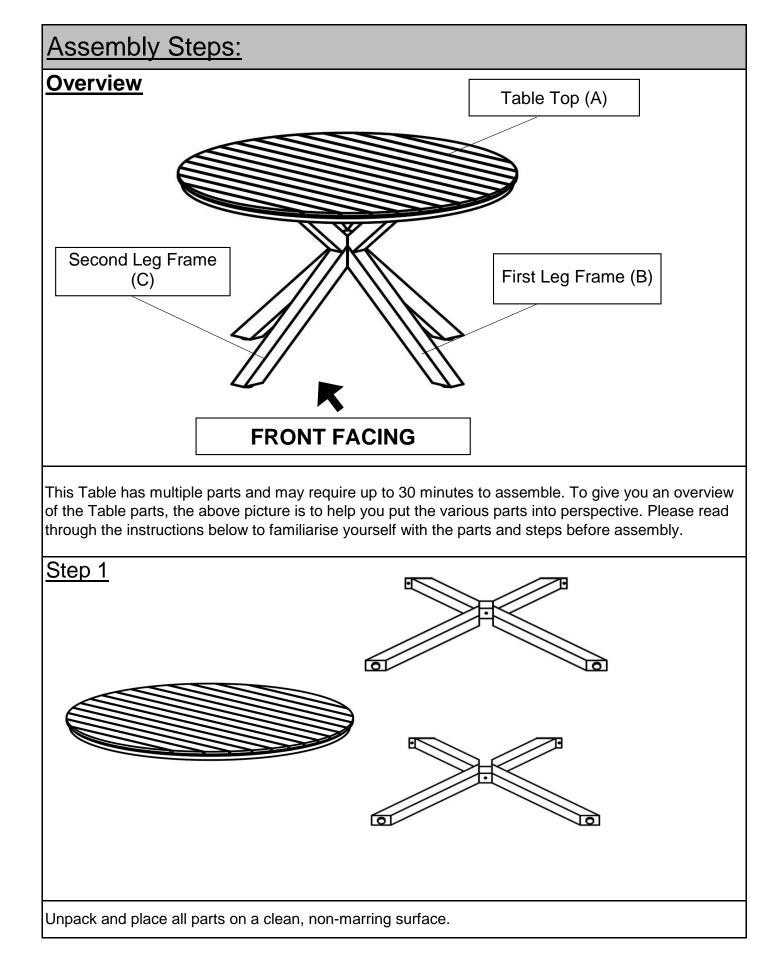

| Part List: |         |                         |     |
|------------|---------|-------------------------|-----|
| Label      | Picture | Description             | QTY |
| A          |         | Table Top               | 1   |
| В          |         | First Leg Frame         | 1   |
| С          |         | Second Leg<br>Frame     | 1   |
| Hardware:  |         |                         |     |
| Label      | Picture | Description             | QTY |
| 1          |         | Bolt<br>(M6x20mm)       | 5   |
| 2          |         | Bolt<br>(M6x75mm)       | 2   |
| 3          |         | Allen Wrench            | 1   |
| 4          |         | Washer<br>(M6.5/16x2mm) | 6   |









3.2) Attach the Second Leg Panel (C) to the Table Top (A) using Bolts (1), Washers (4) and the Allen Wrench(3)

3.3) Secure the Second Leg Panel (C) to the First Leg Panel (B) using a Bolt (2), Washer (4) and the Allen Wrench(3).

In this step, the legs with levelers will be upside down.

DO NOT fully tighten the Bolts at this time.