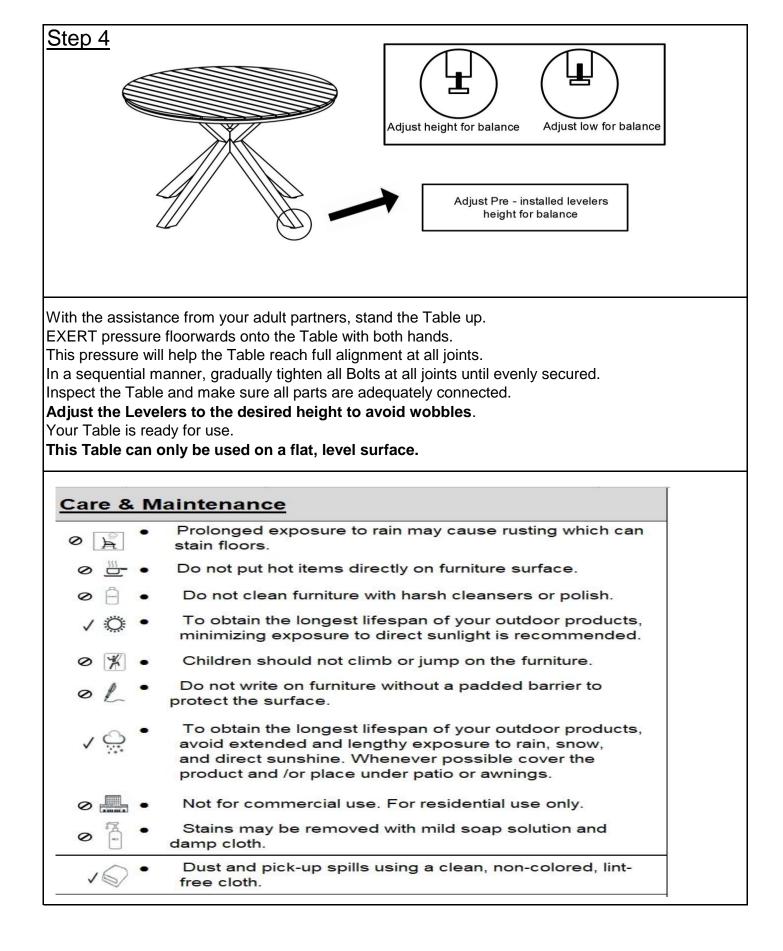

In this step, the legs with levelers will be upside down.

DO NOT fully tighten the Bolts at this time.