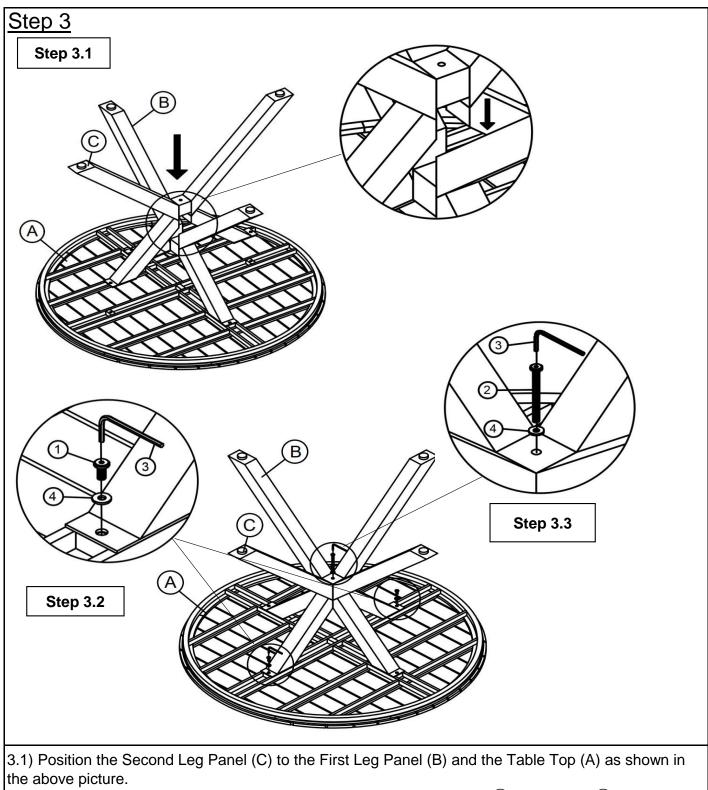

3.2) Attach the Second Leg Panel (C) to the Table Top (A) using Bolts (1), Washers (4) and the Allen Wrench(3)

3.3) Secure the Second Leg Panel (C) to the First Leg Panel (B) using a Bolt (2), Washer (4) and the Allen Wrench(3).

In this step, the legs with levelers will be upside down.

DO NOT fully tighten the Bolts at this time.