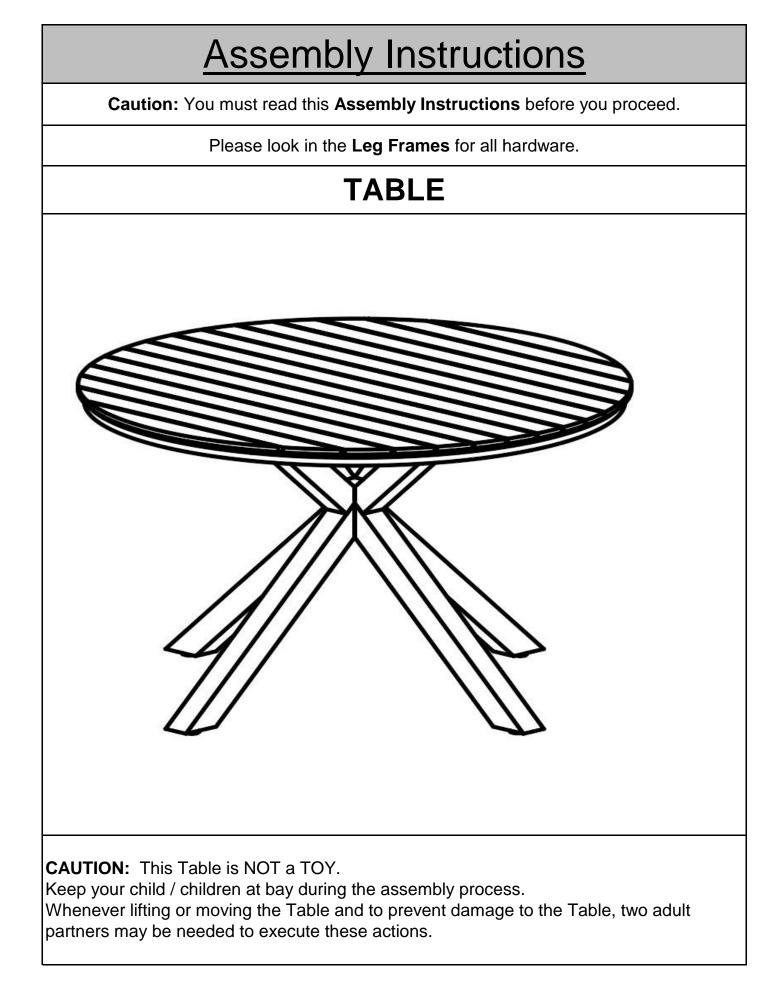

| Part List: |         |                         |     |
|------------|---------|-------------------------|-----|
| Label      | Picture | Description             | QTY |
| A          |         | Table Top               | 1   |
| В          |         | First Leg Frame         | 1   |
| С          |         | Second Leg<br>Frame     | 1   |
| Hardware:  |         |                         |     |
| Label      | Picture | Description             | QTY |
| 1          |         | Bolt<br>(M6x20mm)       | 5   |
| 2          |         | Bolt<br>(M6x75mm)       | 2   |
| 3          |         | Allen Wrench            | 1   |
| 4          |         | Washer<br>(M6.5/16x2mm) | 6   |