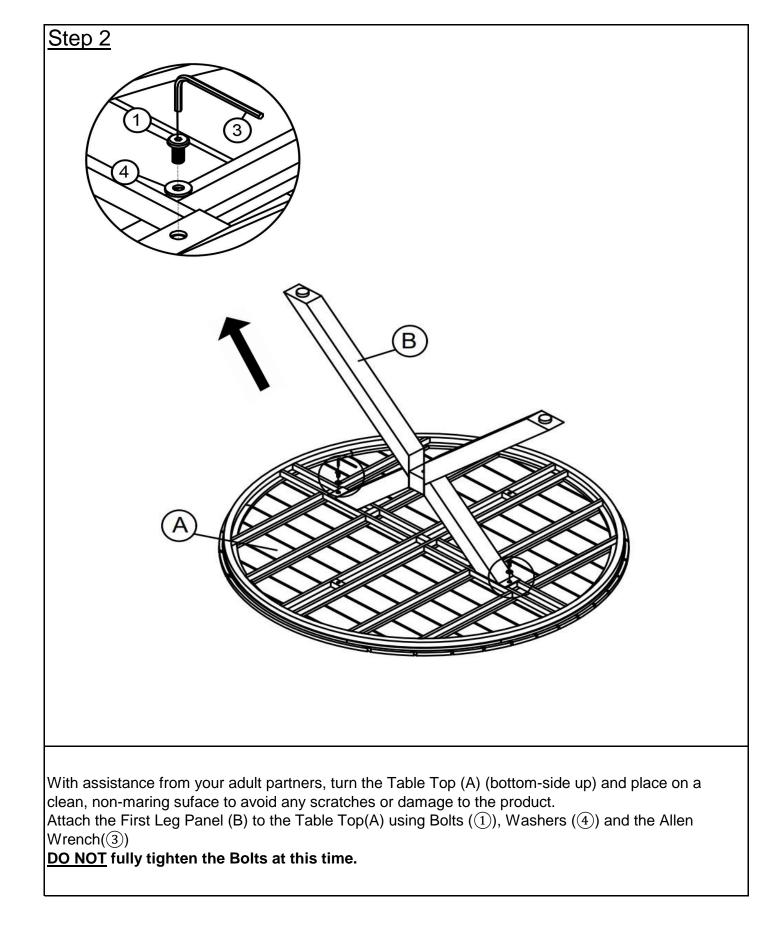

3.2) Attach the Second Leg Panel (C) to the Table Top (A) using Bolts (1), Washers (4) and the Allen Wrench(3)

3.3) Secure the Second Leg Panel (C) to the First Leg Panel (B) using a Bolt (2), Washer (4) and the Allen Wrench(3).

In this step, the legs with levelers will be upside down.

DO NOT fully tighten the Bolts at this time.