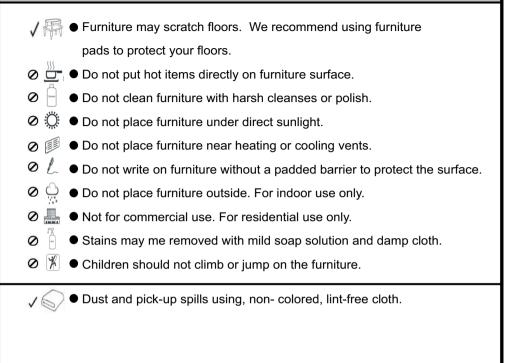

## Assembly Steps Overview



- ک

Top (A)

This Barcart has multiple parts and may require up to some 30 minutes to assemble. To give you an overview of the table parts, the above picture is to help you put the various parts into perspective. Please read through the instructions below to familiarise yourself with the parts and steps before assembly.



With assistance from your adult partner, place the Base (B) down as picture, on clean, non-marring surface. As shown in "Step 1" picture place the Top (A) at the Base (B) one by one.

This Barcart is now ready to use. Caution: This Barcart can only be used on flat, level surface.

## Care & Maintenance