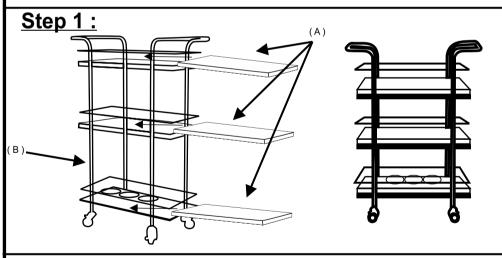

With assistance from your adult partner, place the Base (B) down as picture, on clean, non-marring surface. As shown in "Step 1" picture place the Top (A) at the Base (B) one by one.

This Barcart is now ready to use. Caution: This Barcart can only be used on flat, level surface.