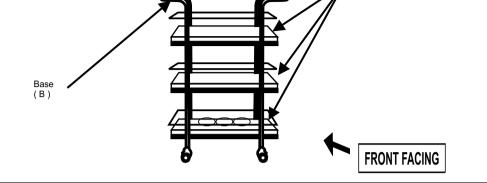

With assistance from your adult partner, place the Base (B) down as picture, on clean, non-marring surface. As shown in "Step 1" picture place the Top (A) at the Base (B) one by one.

This Barcart is now ready to use. Caution: This Barcart can only be used on flat, level surface.