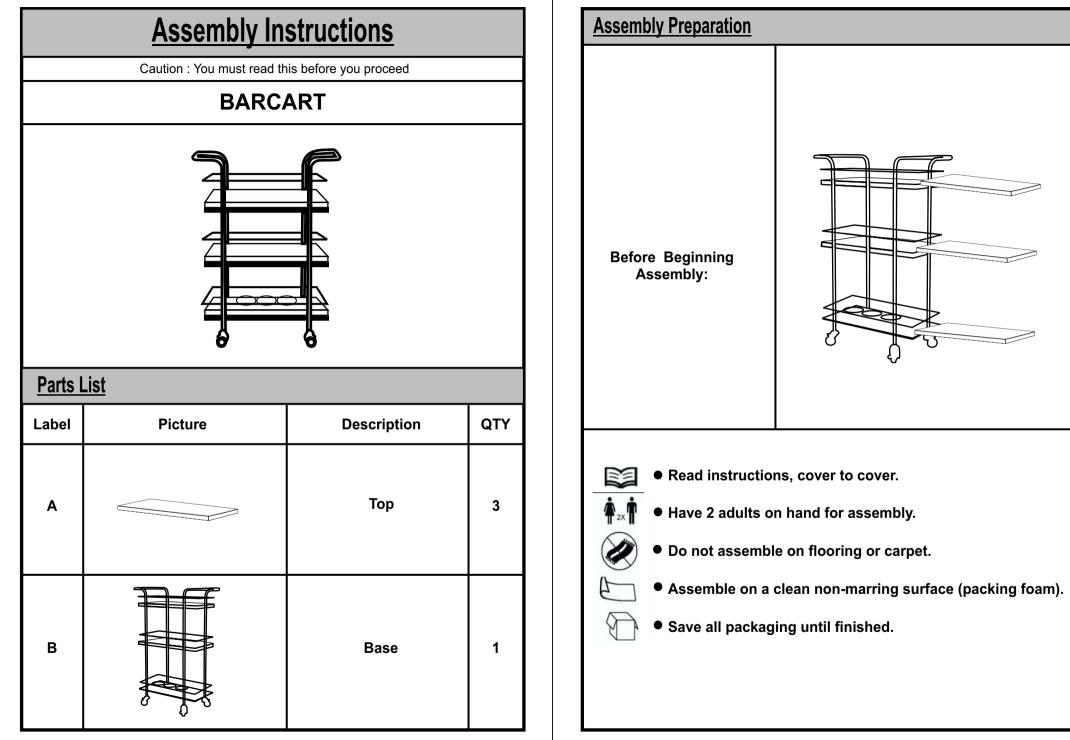

## Assembly Steps Overview

- ک

Top (A)

This Barcart has multiple parts and may require up to some 30 minutes to assemble. To give you an overview of the table parts, the above picture is to help you put the various parts into perspective. Please read through the instructions below to familiarise yourself with the parts and steps before assembly.