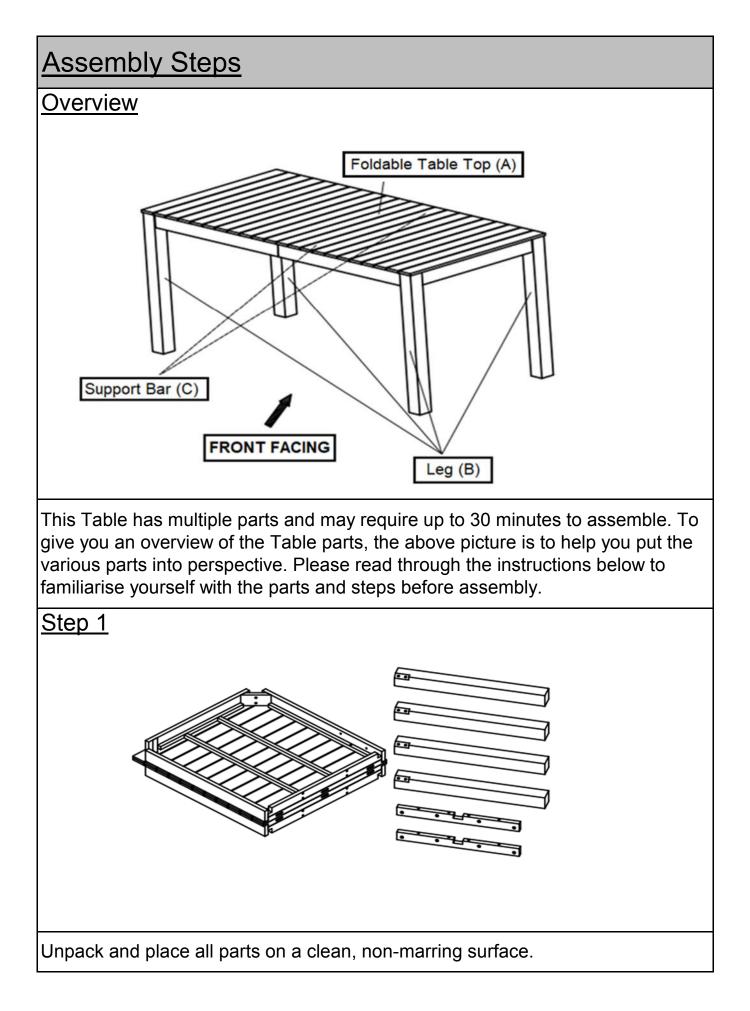

## **Assembly Preparation**

## Before Beginning Assembly:

2.1) Place the Foldable Table top (A) on one side as picture above. Slightly open the table top as the arrows indicate.

2.2) With the help from your adult partner, place the Foldable Table top (A) facedown on a clean, soft surface to avoid scratches or damages to the product.Caution: Please do not put your hands between the gap to avoid injury.