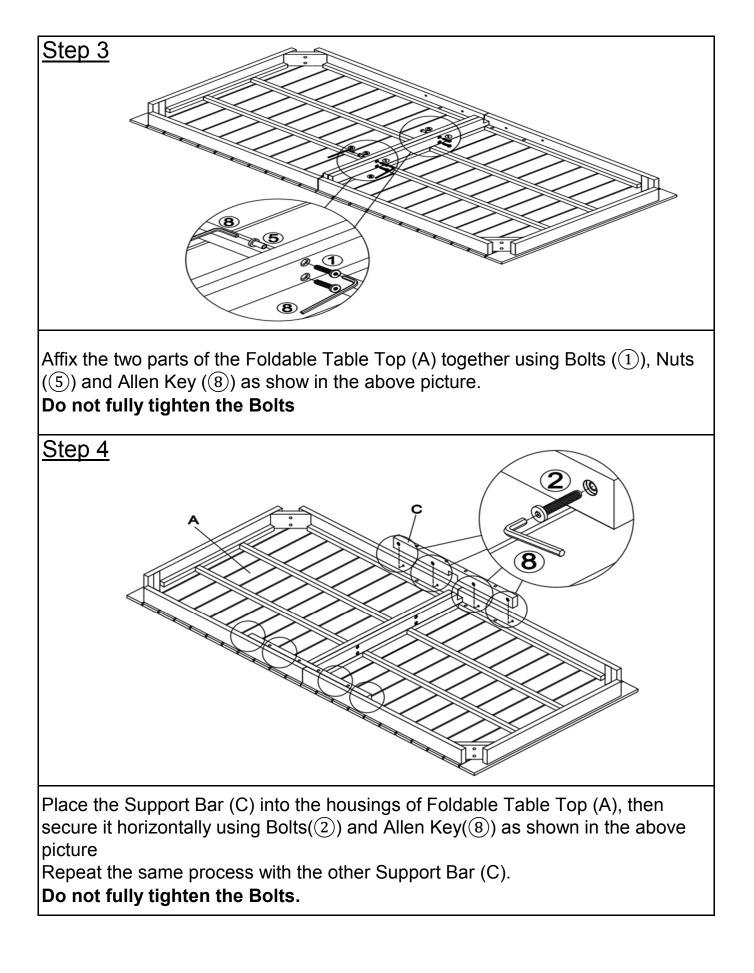

r>9           |
| 1<br>2<br>3<br>4      |               | Bolt<br>(M6x30mm)<br>Bolt<br>(M6x35mm)<br>Bolt<br>(M6x60mm)<br>Bolt<br>(M8x55mm)<br>Nut                             | 5<br>9<br>9<br>9      |
| 1<br>2<br>3<br>4<br>5 |               | Bolt<br>(M6x30mm)<br>Bolt<br>(M6x35mm)<br>Bolt<br>(M6x60mm)<br>Bolt<br>(M8x55mm)<br>Nut<br>(M6x15)<br>Spring Washer | 5<br>9<br>9<br>9<br>5 |

## **Assembly Preparation**

## Before Beginning Assembly:







2.1) Place the Foldable Table top (A) on one side as picture above. Slightly open the table top as the arrows indicate.

2.2) With the help from your adult partner, place the Foldable Table top (A) facedown on a clean, soft surface to avoid scratches or damages to the product.Caution: Please do not put your hands between the gap to avoid injury.





Repeat the same process with the other Legs (B).

## Do not fully tighten the Bolts