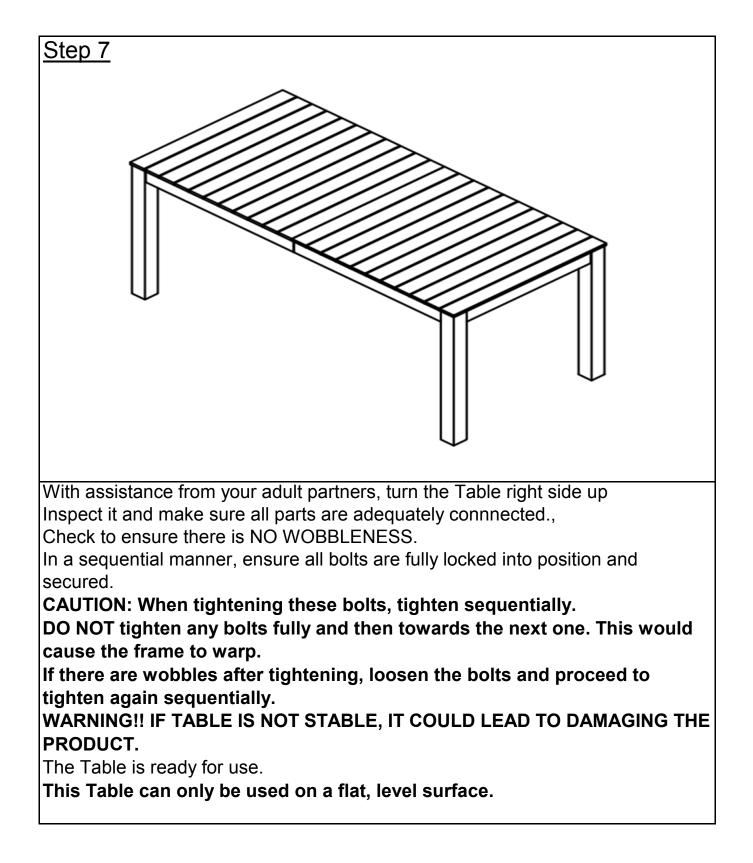

6x35mm)<br>Bolt<br>(M6x60mm)<br>Bolt<br>(M8x55mm)<br>Nut                             | 5<br>9<br>9<br>9      |
| 1<br>2<br>3<br>4<br>5 |               | Bolt<br>(M6x30mm)<br>Bolt<br>(M6x35mm)<br>Bolt<br>(M6x60mm)<br>Bolt<br>(M8x55mm)<br>Nut<br>(M6x15)<br>Spring Washer | 5<br>9<br>9<br>9<br>5 |

## **Assembly Preparation**

## Before Beginning Assembly:







2.1) Place the Foldable Table top (A) on one side as picture above. Slightly open the table top as the arrows indicate.

2.2) With the help from your adult partner, place the Foldable Table top (A) facedown on a clean, soft surface to avoid scratches or damages to the product.Caution: Please do not put your hands between the gap to avoid injury.





Repeat the same process with the other Legs (B).

## Do not fully tighten the Bolts