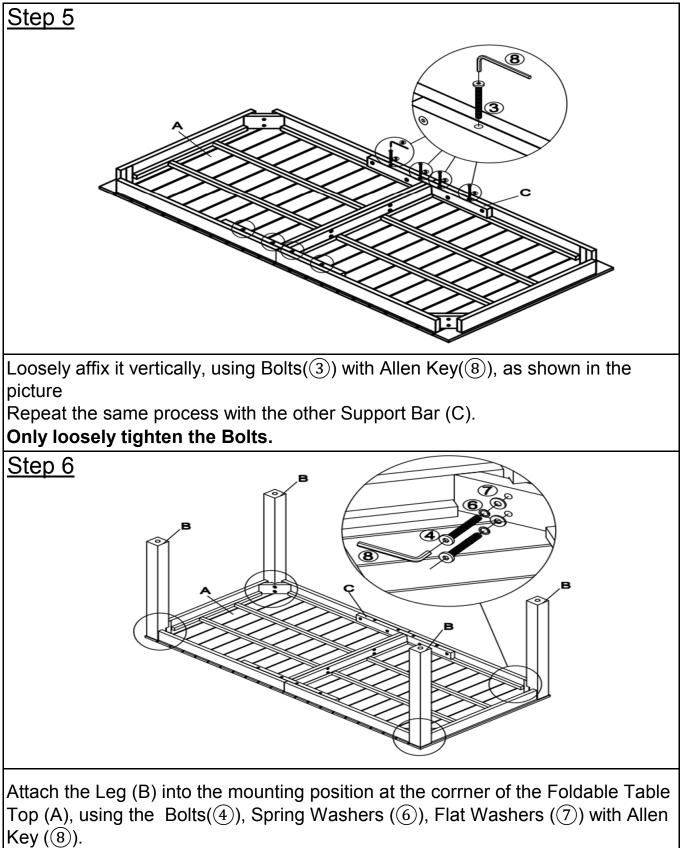

9           |
| 1<br>2<br>3<br>4      |               | Bolt<br>(M6x30mm)<br>Bolt<br>(M6x35mm)<br>Bolt<br>(M6x60mm)<br>Bolt<br>(M8x55mm)<br>Nut                             | 5<br>9<br>9<br>9      |
| 1<br>2<br>3<br>4<br>5 |               | Bolt<br>(M6x30mm)<br>Bolt<br>(M6x35mm)<br>Bolt<br>(M6x60mm)<br>Bolt<br>(M8x55mm)<br>Nut<br>(M6x15)<br>Spring Washer | 5<br>9<br>9<br>9<br>5 |

## **Assembly Preparation**

## Before Beginning Assembly:







2.1) Place the Foldable Table top (A) on one side as picture above. Slightly open the table top as the arrows indicate.

2.2) With the help from your adult partner, place the Foldable Table top (A) facedown on a clean, soft surface to avoid scratches or damages to the product.Caution: Please do not put your hands between the gap to avoid injury.





Repeat the same process with the other Legs (B).

## Do not fully tighten the Bolts