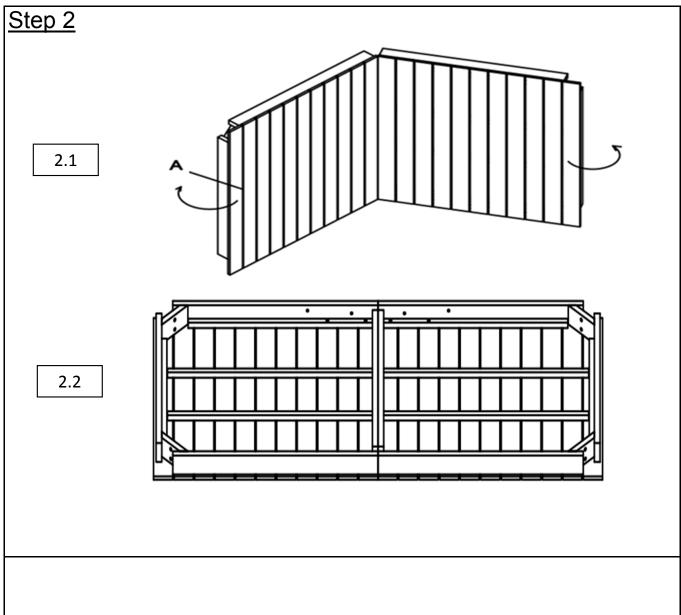

## Before Beginning Assembly:

2.1) Place the Foldable Table top (A) on one side as picture above. Slightly open the table top as the arrows indicate.

2.2) With the help from your adult partner, place the Foldable Table top (A) facedown on a clean, soft surface to avoid scratches or damages to the product.Caution: Please do not put your hands between the gap to avoid injury.