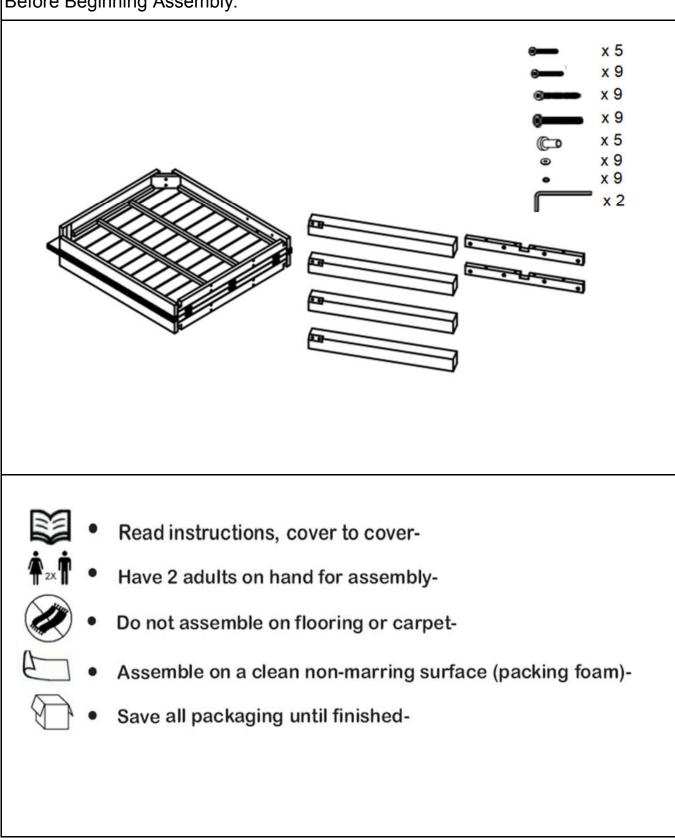

| Part List             |               |                                                                                                                     |                       |
|-----------------------|---------------|---------------------------------------------------------------------------------------------------------------------|-----------------------|
| Label                 | Picture       | Description                                                                                                         | QTY                   |
| A                     |               | Foldable Table Top                                                                                                  | 1                     |
| В                     |               | Leg                                                                                                                 | 4                     |
| С                     |               | Support Bar                                                                                                         | 2                     |
| Hardware              |               |                                                                                                                     |                       |
| Lahal                 |               |                                                                                                                     |                       |
| Label                 | Picture       | Description                                                                                                         | QTY                   |
|                       | Picture   (1) | Bolt                                                                                                                | <b>QTY</b><br>5       |
|                       |               | Bolt<br>(M6x30mm)<br>Bolt                                                                                           |                       |
| 1                     |               | Bolt<br>(M6x30mm)                                                                                                   | 5                     |
| 1<br>2                |               | Bolt<br>(M6x30mm)<br>Bolt<br>(M6x35mm)<br>Bolt                                                                      | 5<br>9                |
| 1<br>2<br>3           |               | Bolt<br>(M6x30mm)<br>Bolt<br>(M6x35mm)<br>Bolt<br>(M6x60mm)<br>Bolt                                                 | 5<br>9<br>9           |
| 1<br>2<br>3<br>4      |               | Bolt<br>(M6x30mm)<br>Bolt<br>(M6x35mm)<br>Bolt<br>(M6x60mm)<br>Bolt<br>(M8x55mm)<br>Nut                             | 5<br>9<br>9<br>9      |
| 1<br>2<br>3<br>4<br>5 |               | Bolt<br>(M6x30mm)<br>Bolt<br>(M6x35mm)<br>Bolt<br>(M6x60mm)<br>Bolt<br>(M8x55mm)<br>Nut<br>(M6x15)<br>Spring Washer | 5<br>9<br>9<br>9<br>5 |