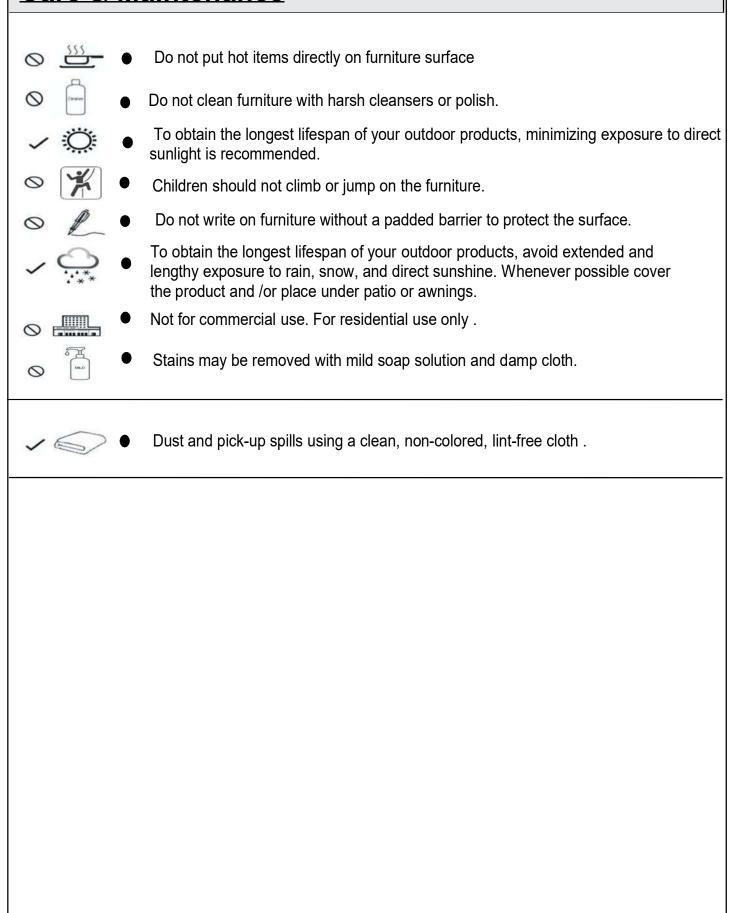

|         |                 |     |  |  |

## **Asembly Preparation** Before Beginning Assembly: Read instructions, cover to cover-Have 2 adults on hand for assembly-Do not assemble on flooring or carpet-Assemble on a clean non-marring surface (packing foam)-Save all packaging until finished-Before Beginning Assembly: **OVERVIEW** Table Top (A) Leg Panel (B) Leg Support Bar (C) **FRONT FACING** This Table has multiple parts and may require up to 30 minutes to

This Table has multiple parts and may require up to 30 minutes to assemble. To give you an overview of the Table parts, the above picture is to help you put the various parts into perspective. Please read through the instructions below to familiarise yourself with the parts and steps before assembly.





## Care & Maintenance