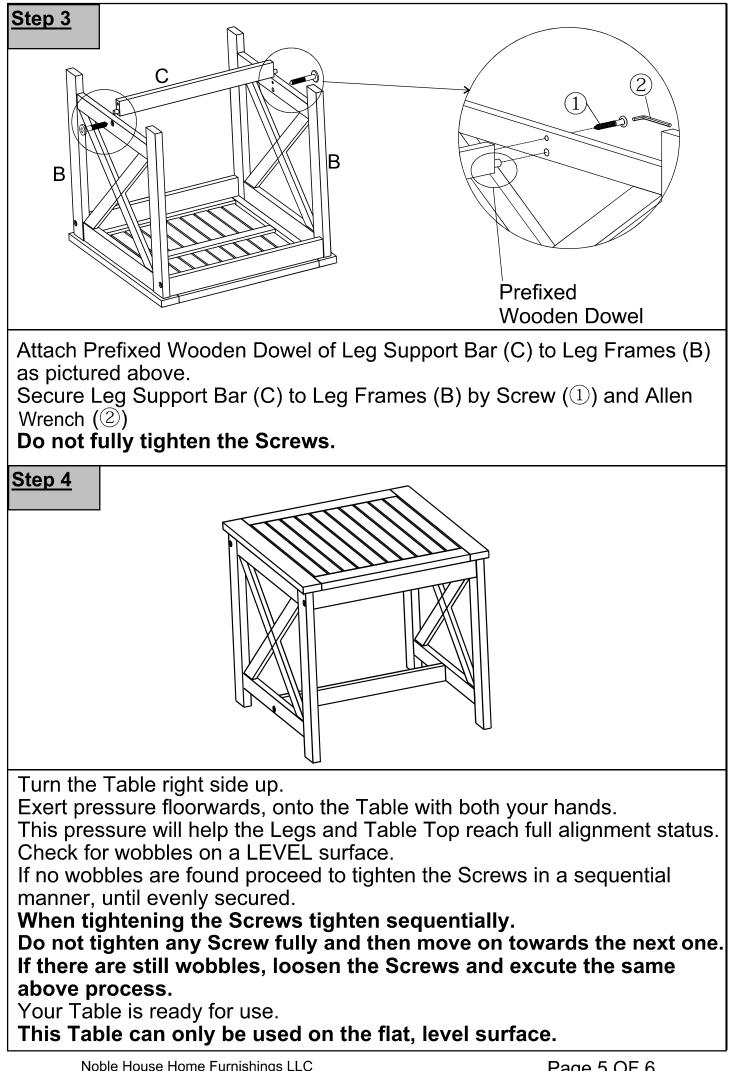

| Parts List |         |                 |     |  |  |
|------------|---------|-----------------|-----|--|--|
| Label      | Picture | Description     | QTY |  |  |
| A          |         | Table Top       | 1   |  |  |
| В          |         | Leg Panel       | 2   |  |  |
| С          |         | Leg Support Bar | 1   |  |  |

| Hardware |         |                 |     |  |  |
|----------|---------|-----------------|-----|--|--|
| Label    | Picture | Description     | QTY |  |  |
| 1        |         | Screw (M6x50mm) | 7   |  |  |
| 2        |         | Allen Wrench    | 1   |  |  |
|          |         |                 |     |  |  |
|          |         |                 |     |  |  |
|          |         |                 |     |  |  |
|          |         |                 |     |  |  |