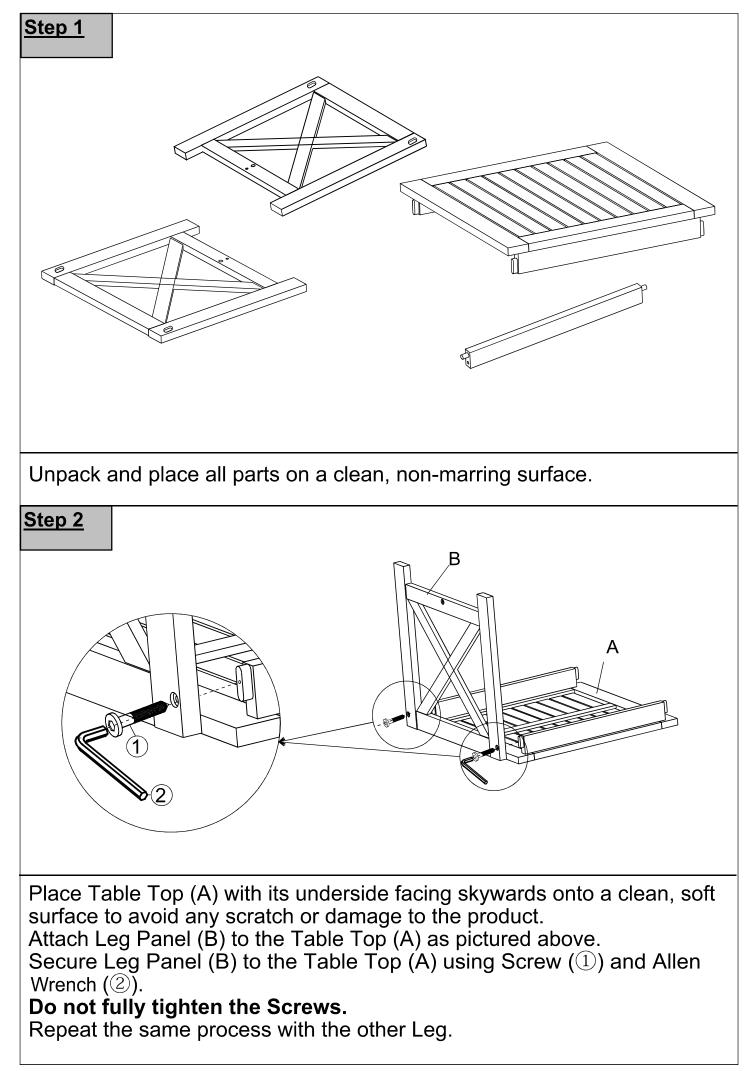

| Parts List |         |                 |     |  |  |
|------------|---------|-----------------|-----|--|--|
| Label      | Picture | Description     | QTY |  |  |
| A          |         | Table Top       | 1   |  |  |
| В          |         | Leg Panel       | 2   |  |  |
| С          |         | Leg Support Bar | 1   |  |  |

| Hardware |         |                 |     |  |  |
|----------|---------|-----------------|-----|--|--|
| Label    | Picture | Description     | QTY |  |  |
| 1        |         | Screw (M6x50mm) | 7   |  |  |
| 2        |         | Allen Wrench    | 1   |  |  |
|          |         |                 |     |  |  |
|          |         |                 |     |  |  |
|          |         |                 |     |  |  |
|          |         |                 |     |  |  |