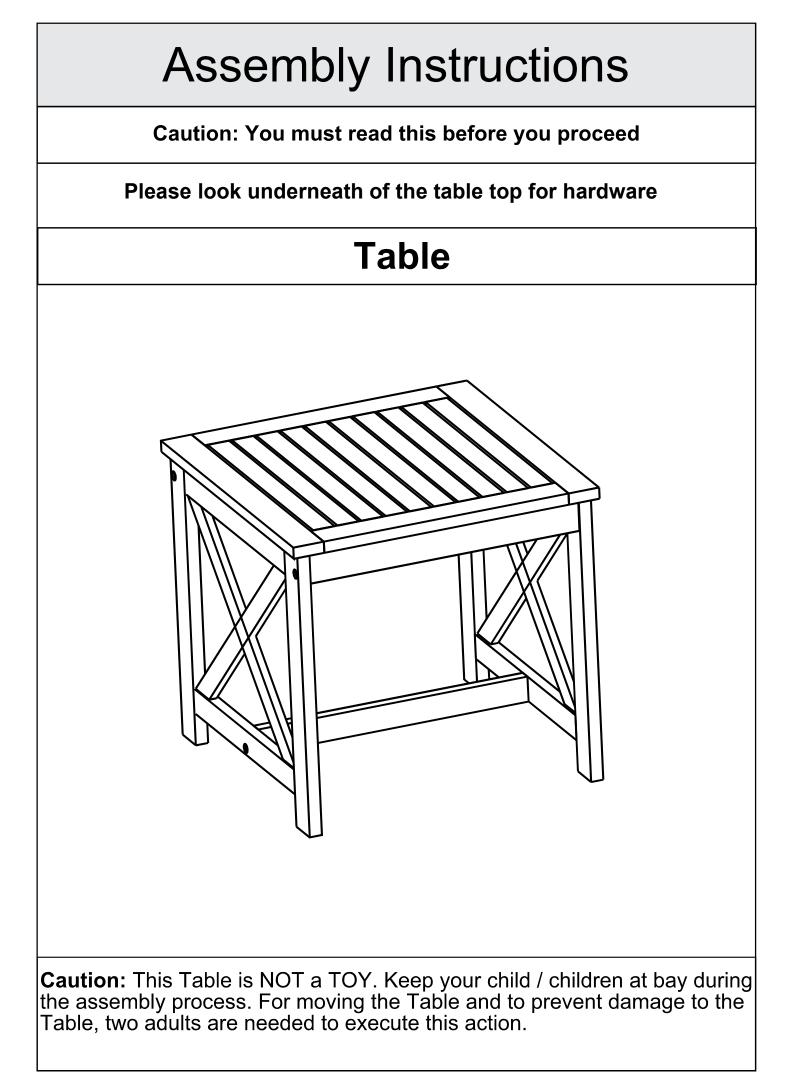

## **Asembly Preparation** Before Beginning Assembly: Read instructions, cover to cover-Have 2 adults on hand for assembly-Do not assemble on flooring or carpet-Assemble on a clean non-marring surface (packing foam)-Save all packaging until finished-Before Beginning Assembly: **OVERVIEW** Table Top (A) Leg Panel (B) Leg Support Bar (C) **FRONT FACING** This Table has multiple parts and may require up to 30 minutes to

This Table has multiple parts and may require up to 30 minutes to assemble. To give you an overview of the Table parts, the above picture is to help you put the various parts into perspective. Please read through the instructions below to familiarise yourself with the parts and steps before assembly.