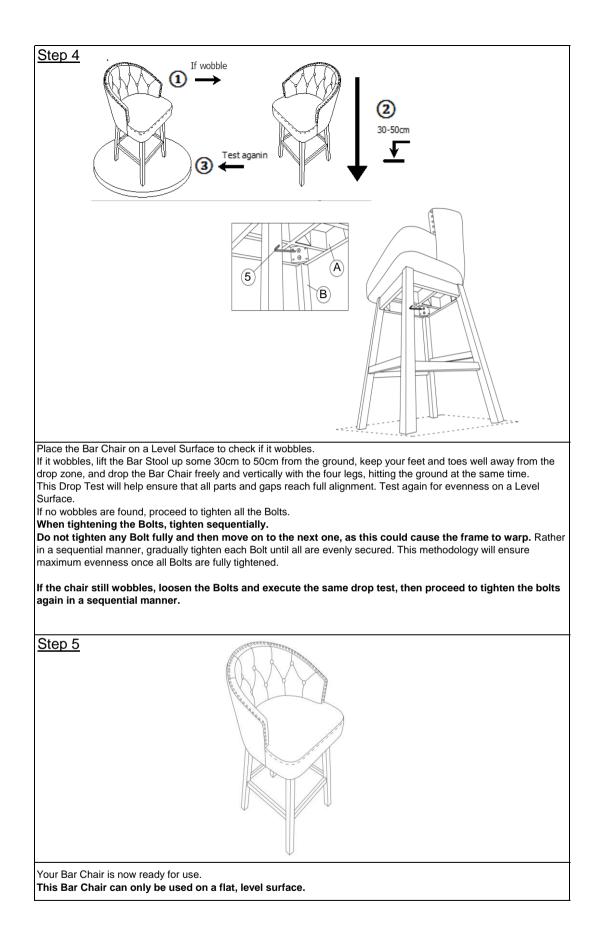

Noble house Home Furnishings LLC

Page 1 OF 6

| Hardware                                                                                                                                                                                                                                         |                                                          |                                                                                                       |              |
|--------------------------------------------------------------------------------------------------------------------------------------------------------------------------------------------------------------------------------------------------|----------------------------------------------------------|-------------------------------------------------------------------------------------------------------|--------------|
| Label                                                                                                                                                                                                                                            | Picture                                                  | Description                                                                                           | QTY          |
| 1                                                                                                                                                                                                                                                | ()                                                       | Bolt (M6 x 50mm)                                                                                      | 8            |
| 2                                                                                                                                                                                                                                                | ( <del>)</del>                                           | Screw (M4 x 38mm)                                                                                     | 8            |
| 3                                                                                                                                                                                                                                                | Ô                                                        | Spring Washer                                                                                         | 8            |
| (4)                                                                                                                                                                                                                                              | 0                                                        | Washer                                                                                                | 8            |
| 5                                                                                                                                                                                                                                                |                                                          | Allen Key                                                                                             | 1            |
| 6                                                                                                                                                                                                                                                |                                                          | Screwdriver                                                                                           | Not provided |
| Assembly Preparation                                                                                                                                                                                                                             |                                                          |                                                                                                       |              |
| Before Beginning Assembly:                                                                                                                                                                                                                       |                                                          |                                                                                                       |              |
|                                                                                                                                                                                                                                                  |                                                          |                                                                                                       |              |
| For<br>assembling<br>Chair<br>Legs(B) &<br>(C) to the<br>Chair<br>Back(A)                                                                                                                                                                        | Bolt (M6 x 50mm)<br>Washer<br>Spring Washer<br>Allen Key | ()                                                                                                    |              |
| For<br>assembling<br>Side<br>Rails(D) &<br>(E) to Chair<br>Legs(B)                                                                                                                                                                               | Screw (M4 x 38mm)                                        | AIIIIII A AIIIIII<br>AIIIIII A AIIIIII<br>AIIIIII A AIIIIII<br>AIIIIII A AIIIIII<br>AIIIIII A AIIIIII |              |
| <ul> <li>Read instructions, cover to cover-</li> <li>♦ and for assembly-</li> <li>Ob not assemble on flooring or carpet-</li> <li>Assemble on a clean non-marring surface (packing foam)-</li> <li>Save all packaging until finished-</li> </ul> |                                                          |                                                                                                       |              |