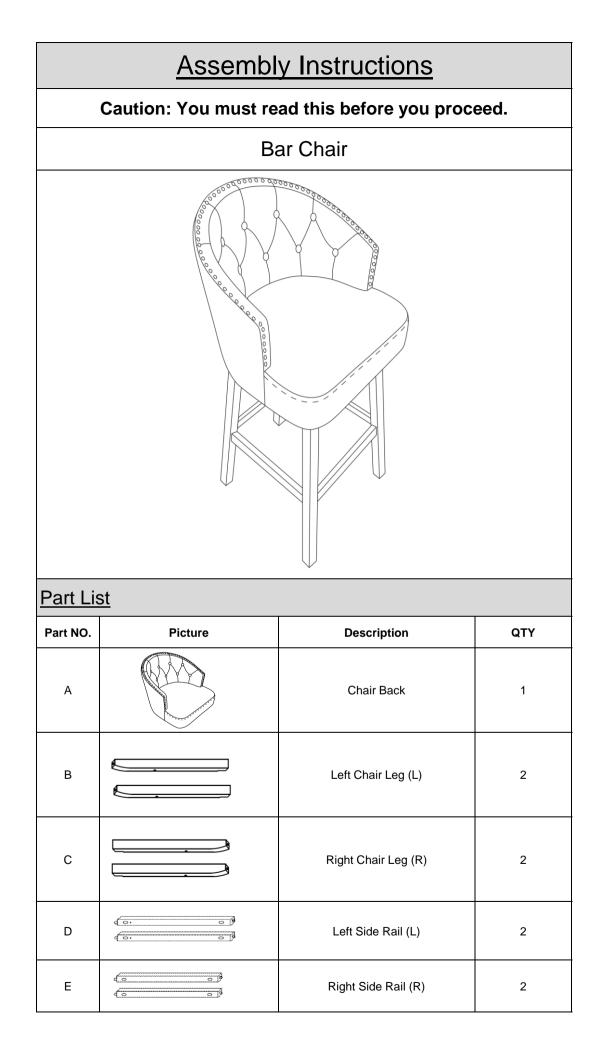

Noble house Home Furnishings LLC

Page 1 OF 6

| Hardware                                                                                                                                                                                                                                         |                                                          |                                                                                                       |              |
|--------------------------------------------------------------------------------------------------------------------------------------------------------------------------------------------------------------------------------------------------|----------------------------------------------------------|-------------------------------------------------------------------------------------------------------|--------------|
| Label                                                                                                                                                                                                                                            | Picture                                                  | Description                                                                                           | QTY          |
| 1                                                                                                                                                                                                                                                | ()                                                       | Bolt (M6 x 50mm)                                                                                      | 8            |
| 2                                                                                                                                                                                                                                                | ( <del>)</del>                                           | Screw (M4 x 38mm)                                                                                     | 8            |
| 3                                                                                                                                                                                                                                                | Ô                                                        | Spring Washer                                                                                         | 8            |
| (4)                                                                                                                                                                                                                                              | 0                                                        | Washer                                                                                                | 8            |
| 5                                                                                                                                                                                                                                                |                                                          | Allen Key                                                                                             | 1            |
| 6                                                                                                                                                                                                                                                |                                                          | Screwdriver                                                                                           | Not provided |
| Assembly Preparation                                                                                                                                                                                                                             |                                                          |                                                                                                       |              |
| Before Beginning Assembly:                                                                                                                                                                                                                       |                                                          |                                                                                                       |              |
|                                                                                                                                                                                                                                                  |                                                          |                                                                                                       |              |
| For<br>assembling<br>Chair<br>Legs(B) &<br>(C) to the<br>Chair<br>Back(A)                                                                                                                                                                        | Bolt (M6 x 50mm)<br>Washer<br>Spring Washer<br>Allen Key | ()                                                                                                    |              |
| For<br>assembling<br>Side<br>Rails(D) &<br>(E) to Chair<br>Legs(B)                                                                                                                                                                               | Screw (M4 x 38mm)                                        | AIIIIII A AIIIIII<br>AIIIIII A AIIIIII<br>AIIIIII A AIIIIII<br>AIIIIII A AIIIIII<br>AIIIIII A AIIIIII |              |
| <ul> <li>Read instructions, cover to cover-</li> <li>♦ and for assembly-</li> <li>Ob not assemble on flooring or carpet-</li> <li>Assemble on a clean non-marring surface (packing foam)-</li> <li>Save all packaging until finished-</li> </ul> |                                                          |                                                                                                       |              |