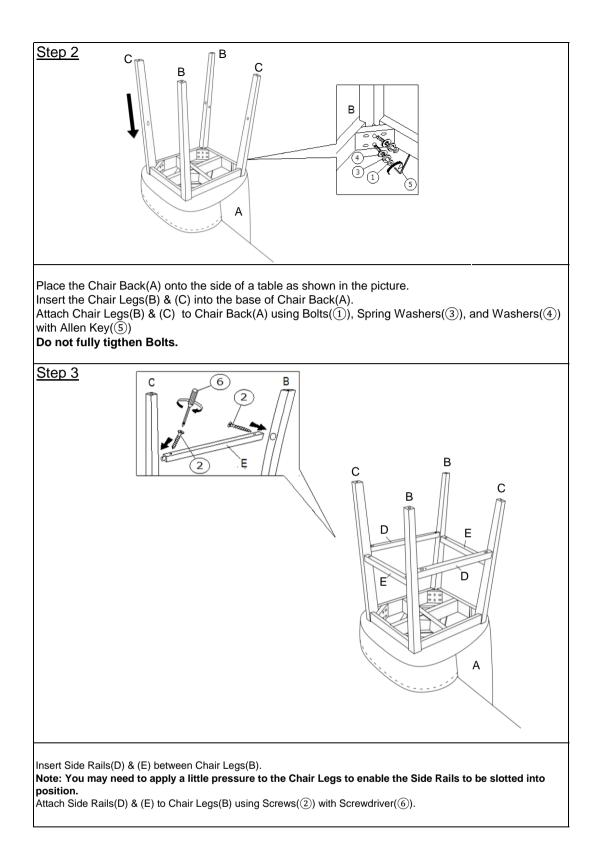

Noble house Home Furnishings LLC

Page 1 OF 6

| Hardware                                                                                                                                                                                                                                         |                                                          |                                                                                                       |              |
|--------------------------------------------------------------------------------------------------------------------------------------------------------------------------------------------------------------------------------------------------|----------------------------------------------------------|-------------------------------------------------------------------------------------------------------|--------------|
| Label                                                                                                                                                                                                                                            | Picture                                                  | Description                                                                                           | QTY          |
| 1                                                                                                                                                                                                                                                | ()                                                       | Bolt (M6 x 50mm)                                                                                      | 8            |
| 2                                                                                                                                                                                                                                                | ( <del>)</del>                                           | Screw (M4 x 38mm)                                                                                     | 8            |
| 3                                                                                                                                                                                                                                                | Ô                                                        | Spring Washer                                                                                         | 8            |
| (4)                                                                                                                                                                                                                                              | 0                                                        | Washer                                                                                                | 8            |
| 5                                                                                                                                                                                                                                                |                                                          | Allen Key                                                                                             | 1            |
| 6                                                                                                                                                                                                                                                |                                                          | Screwdriver                                                                                           | Not provided |
| Assembly Preparation                                                                                                                                                                                                                             |                                                          |                                                                                                       |              |
| Before Beginning Assembly:                                                                                                                                                                                                                       |                                                          |                                                                                                       |              |
|                                                                                                                                                                                                                                                  |                                                          |                                                                                                       |              |
| For<br>assembling<br>Chair<br>Legs(B) &<br>(C) to the<br>Chair<br>Back(A)                                                                                                                                                                        | Bolt (M6 x 50mm)<br>Washer<br>Spring Washer<br>Allen Key | ()                                                                                                    |              |
| For<br>assembling<br>Side<br>Rails(D) &<br>(E) to Chair<br>Legs(B)                                                                                                                                                                               | Screw (M4 x 38mm)                                        | AIIIIII A AIIIIII<br>AIIIIII A AIIIIII<br>AIIIIII A AIIIIII<br>AIIIIII A AIIIIII<br>AIIIIII A AIIIIII |              |
| <ul> <li>Read instructions, cover to cover-</li> <li>♦ and for assembly-</li> <li>Ob not assemble on flooring or carpet-</li> <li>Assemble on a clean non-marring surface (packing foam)-</li> <li>Save all packaging until finished-</li> </ul> |                                                          |                                                                                                       |              |