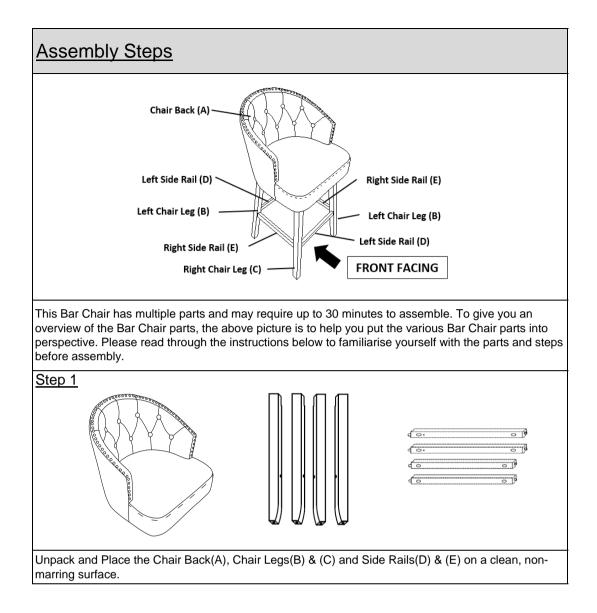

Noble house Home Furnishings LLC

Page 1 OF 6

| Hardware                                                                                                                                                                                                                                         |                                                          |                                                                                                       |              |
|--------------------------------------------------------------------------------------------------------------------------------------------------------------------------------------------------------------------------------------------------|----------------------------------------------------------|-------------------------------------------------------------------------------------------------------|--------------|
| Label                                                                                                                                                                                                                                            | Picture                                                  | Description                                                                                           | QTY          |
| 1                                                                                                                                                                                                                                                | ()                                                       | Bolt (M6 x 50mm)                                                                                      | 8            |
| 2                                                                                                                                                                                                                                                | ( <del>)</del>                                           | Screw (M4 x 38mm)                                                                                     | 8            |
| 3                                                                                                                                                                                                                                                | Ô                                                        | Spring Washer                                                                                         | 8            |
| (4)                                                                                                                                                                                                                                              | 0                                                        | Washer                                                                                                | 8            |
| 5                                                                                                                                                                                                                                                |                                                          | Allen Key                                                                                             | 1            |
| 6                                                                                                                                                                                                                                                |                                                          | Screwdriver                                                                                           | Not provided |
| Assembly Preparation                                                                                                                                                                                                                             |                                                          |                                                                                                       |              |
| Before Beginning Assembly:                                                                                                                                                                                                                       |                                                          |                                                                                                       |              |
|                                                                                                                                                                                                                                                  |                                                          |                                                                                                       |              |
| For<br>assembling<br>Chair<br>Legs(B) &<br>(C) to the<br>Chair<br>Back(A)                                                                                                                                                                        | Bolt (M6 x 50mm)<br>Washer<br>Spring Washer<br>Allen Key | ()                                                                                                    |              |
| For<br>assembling<br>Side<br>Rails(D) &<br>(E) to Chair<br>Legs(B)                                                                                                                                                                               | Screw (M4 x 38mm)                                        | AIIIIII A AIIIIII<br>AIIIIII A AIIIIII<br>AIIIIII A AIIIIII<br>AIIIIII A AIIIIII<br>AIIIIII A AIIIIII |              |
| <ul> <li>Read instructions, cover to cover-</li> <li>♦ and for assembly-</li> <li>Ob not assemble on flooring or carpet-</li> <li>Assemble on a clean non-marring surface (packing foam)-</li> <li>Save all packaging until finished-</li> </ul> |                                                          |                                                                                                       |              |