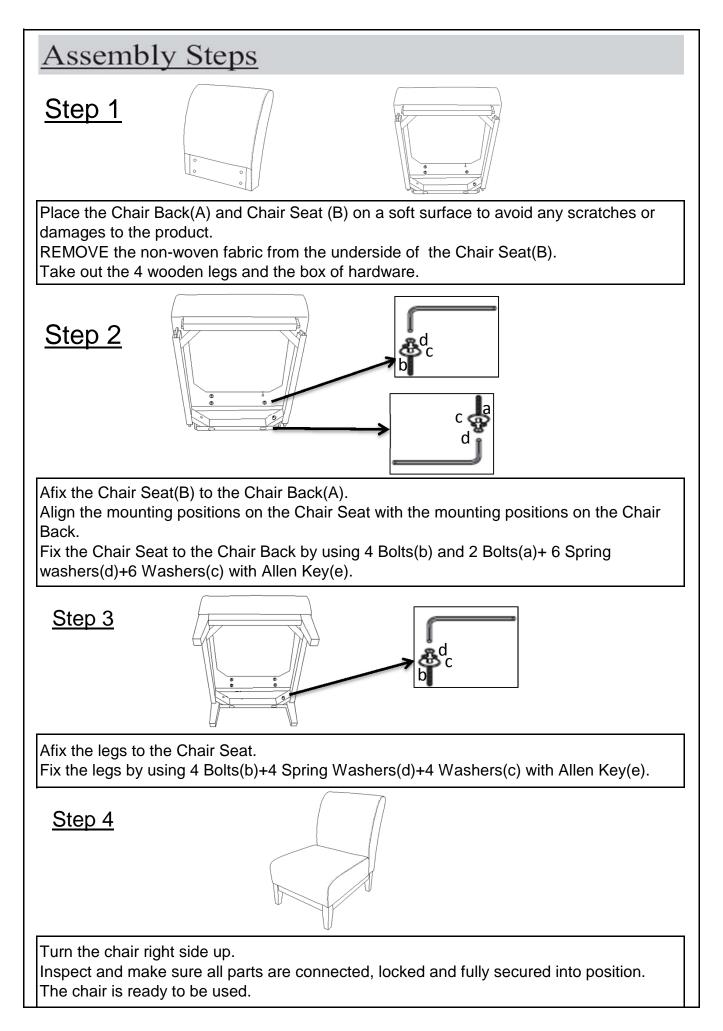

| Parts List                                                                                                                                                                                                                                                       |         |                |     |
|------------------------------------------------------------------------------------------------------------------------------------------------------------------------------------------------------------------------------------------------------------------|---------|----------------|-----|
| Label                                                                                                                                                                                                                                                            | Picture | Description    | Qty |
| A                                                                                                                                                                                                                                                                | 0 0     | Chair Back     | 1   |
| В                                                                                                                                                                                                                                                                |         | Chair Seat     | 1   |
| С                                                                                                                                                                                                                                                                |         | Wooden Legs    | 4   |
| Hardware                                                                                                                                                                                                                                                         |         |                |     |
| Label                                                                                                                                                                                                                                                            | Picture | Description    | Qty |
| а                                                                                                                                                                                                                                                                |         | Bolts M8X80mm  | 3   |
| b                                                                                                                                                                                                                                                                |         | Bolts M8X60mm  | 9   |
| С                                                                                                                                                                                                                                                                |         | Washers        | 11  |
| d                                                                                                                                                                                                                                                                |         | Spring Washers | 11  |
| е                                                                                                                                                                                                                                                                |         | Allen Key      | 1   |
| Assembly Preparation                                                                                                                                                                                                                                             |         |                |     |
| <ul> <li>Read instructions, cover to cover-</li> <li>Have 2 adults on hand for assembly-</li> <li>Do not assemble on flooring or carpet-</li> <li>Assemble on a clean non-marring surface (packing foam)-</li> <li>Save all packaging until finished-</li> </ul> |         |                |     |