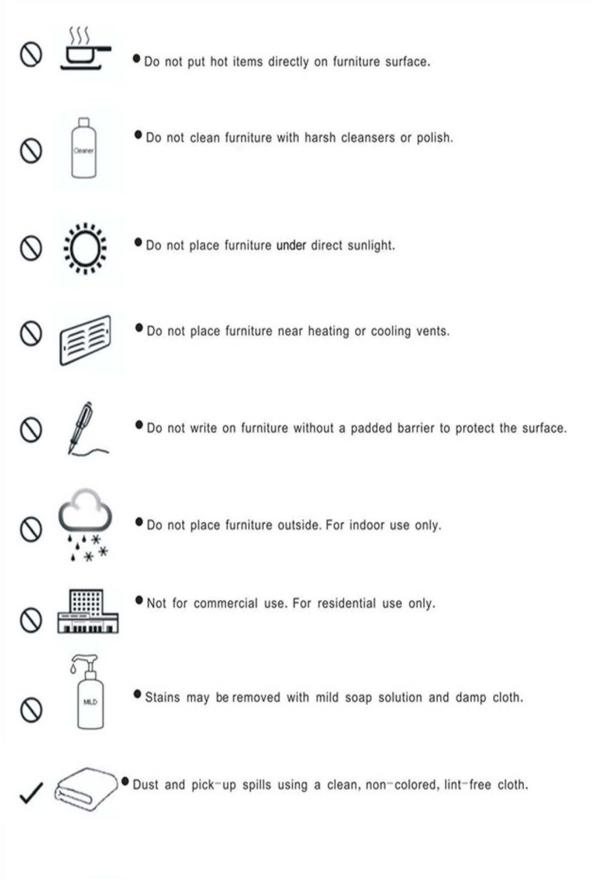

|         | Allen Key      | 1   |
| Assembly Preparation                                                                                                                                                                                                                                             |         |                |     |
| <ul> <li>Read instructions, cover to cover-</li> <li>Have 2 adults on hand for assembly-</li> <li>Do not assemble on flooring or carpet-</li> <li>Assemble on a clean non-marring surface (packing foam)-</li> <li>Save all packaging until finished-</li> </ul> |         |                |     |