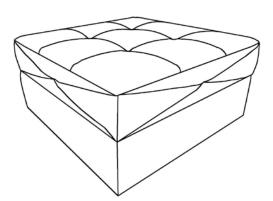

# Assembly Instructions

### Storage Ottoman



| Parts List |         |                 |          |  |
|------------|---------|-----------------|----------|--|
| Label      | Picture | Description     | QTY      |  |
| А          |         | Storage Ottoman | 1PC      |  |
| В          |         | Casters         | 4PC<br>S |  |

## Hardware

| Label | Picture | Description | QTY |
|-------|---------|-------------|-----|
| 1     |         | Wrench      | 1PC |

### **Assembly Preparation**

Before Beginning Assembly:











### Assembly Steps

#### Step 1







Open up the Storage Ottoman and take out the bag with parts inside the Ottoman.

Retrieve the Casters and Wrench.

Place the components on a clean and soft surface.

#### Step 2



Install the first Casters into the bottom of the Storage Ottoman. Install by inserting the threaded stem into the threaded hole at each corner of the Storage Ottoman.

Tighten by turning the Wrench clockwise.

Repeat the same processs of installation with the three remaining Casters.

#### Step 3



Place the Storage Ottoman right side up and it is ready for use.

### Care & Maintenance



• Do not put hot items directly on furniture surface.



Do not clean furniture with harsh cleansers or polish.



Do not place furniture under direct sunlight.



Do not place furnitur