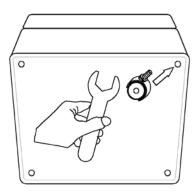

## Hardware

| Label | Picture | Description | QTY |
|-------|---------|-------------|-----|
| 1     |         | Wrench      | 1PC |

#### Step 2

Install the first Casters into the bottom of the Storage Ottoman. Install by inserting the threaded stem into the threaded hole at each corner of the Storage Ottoman.

Tighten by turning the Wrench clockwise.