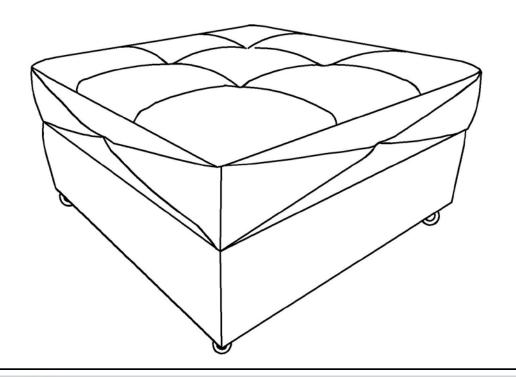

### Storage Ottoman

| Parts List |         |                 |          |  |
|------------|---------|-----------------|----------|--|
| Label      | Picture | Description     | QTY      |  |
| А          |         | Storage Ottoman | 1PC      |  |
| В          |         | Casters         | 4PC<br>S |  |