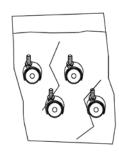

#### Step 2

Install the first Casters into the bottom of the Storage Ottoman. Install by inserting the threaded stem into the threaded hole at each corner of the Storage Ottoman.

Tighten by turning the Wrench clockwise.

Repeat the same processs of installation with the three remaining Casters.