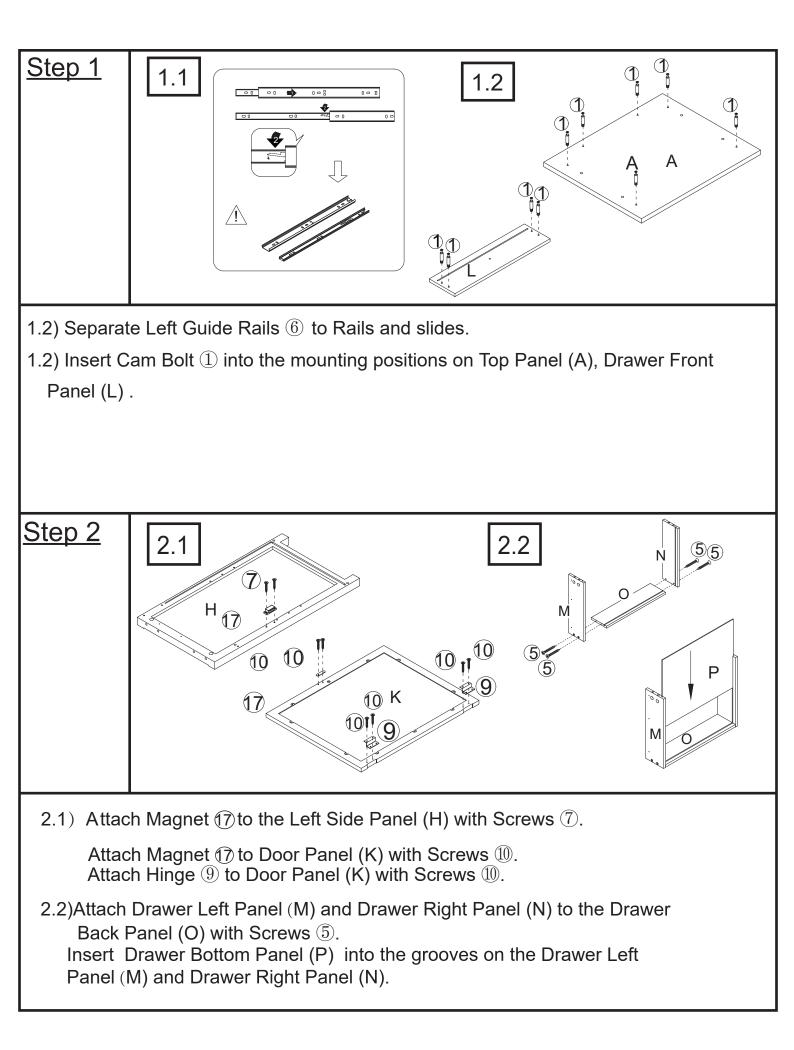

9    |            | Hinge             | 2  |
|------|------------|-------------------|----|
| 10   |            | Screw (M3.5X12mm) | 23 |
| (1)  | $\bigcirc$ | Knob(M6)          | 2  |
| (12) |            | Screw (M4x16mm)   | 3  |
| (13) |            | wheel             | 2  |
| (14) |            | wheel             | 2  |
| (15) | 2          | Wrench            | 1  |
| (16) | Ø          | Shelf Holder      | 4  |
| (17) |            | Magnet            | 1  |
| (18) | $\bigcirc$ | stickers          | 11 |
|      |            |                   |    |



To give you an overview of the Kitchen Cart parts, the above picture is to help you put the various parts into perspective. Please read through the instructions below to familiarise yourself with the parts and steps before assembly.









| Care & Maintenance |                                                                                         |
|--------------------|-----------------------------------------------------------------------------------------|
| ✓ ∰                | Furniture may scratch floors. We recommend using furniture pads to protect your floors. |
| Ø 🗄 •              | Do not put hot items directly on furniture surface.                                     |
| 0 🖻 •              | Do not clean furniture with harsh cleansers or polish.                                  |
| 0 🔅 •              | Do not place furniture under direct sunlight.                                           |
| •                  | Do not place furniture near heating or cooling vents.                                   |
|