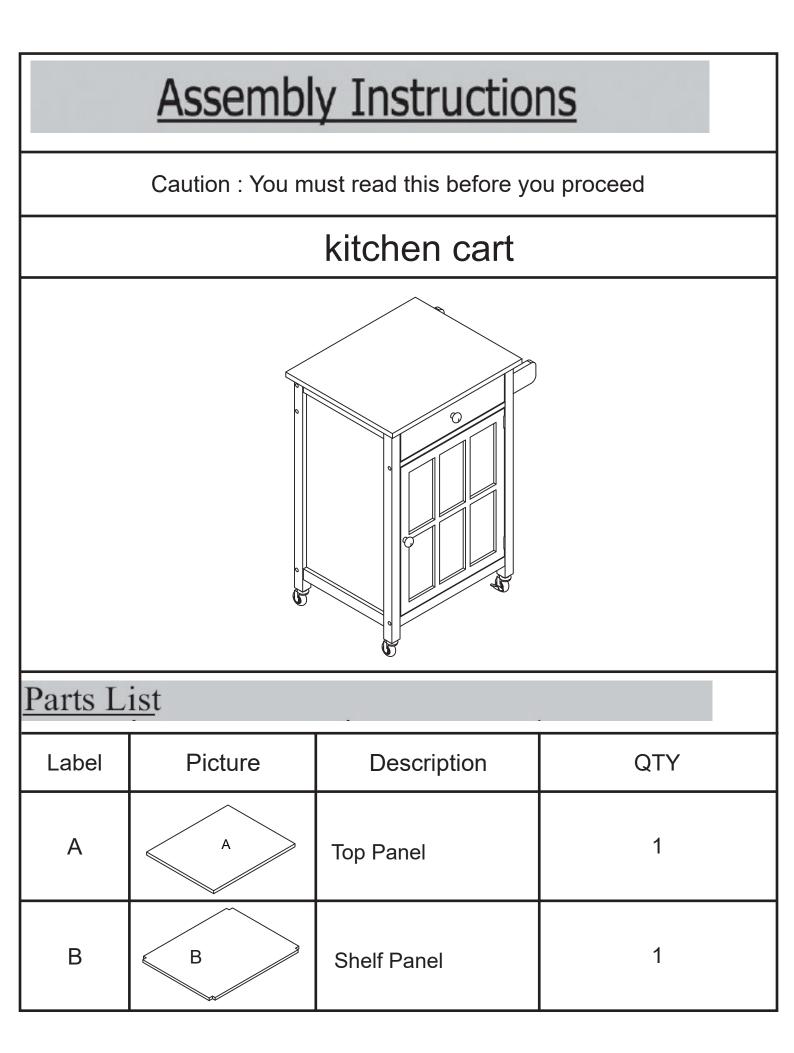

| С | c        | Bottom Panel     | 1 |
|---|----------|------------------|---|
| D | D        | Supprt Panel     | 1 |
| E | E        | Supprt Panel     | 1 |
| F | ° F      | Back Panel       | 1 |
| G | G        | Supprt Panel     | 1 |
| н | <u>т</u> | Left Side Panel  | 1 |
| I |          | Right Side Panel | 1 |
| J | J        | Back Panel       | 1 |
| К | K        | Door Panel       | 1 |

| L | L   | Drawer Front Panel    | 1 |
|---|-----|-----------------------|---|
| М | , M | Left Panel of drawer  | 1 |
| N | N   | Right Panel of drawer | 1 |
| 0 | 0   | Drawer back Panel     | 1 |
| Р | P   | Drawer Bottom Panel   | 1 |
| Q | Q   | Wood Panel            | 2 |
| R | R   | Round rod             | 1 |
|   |     |                       |   |
|   |     |                       |   |