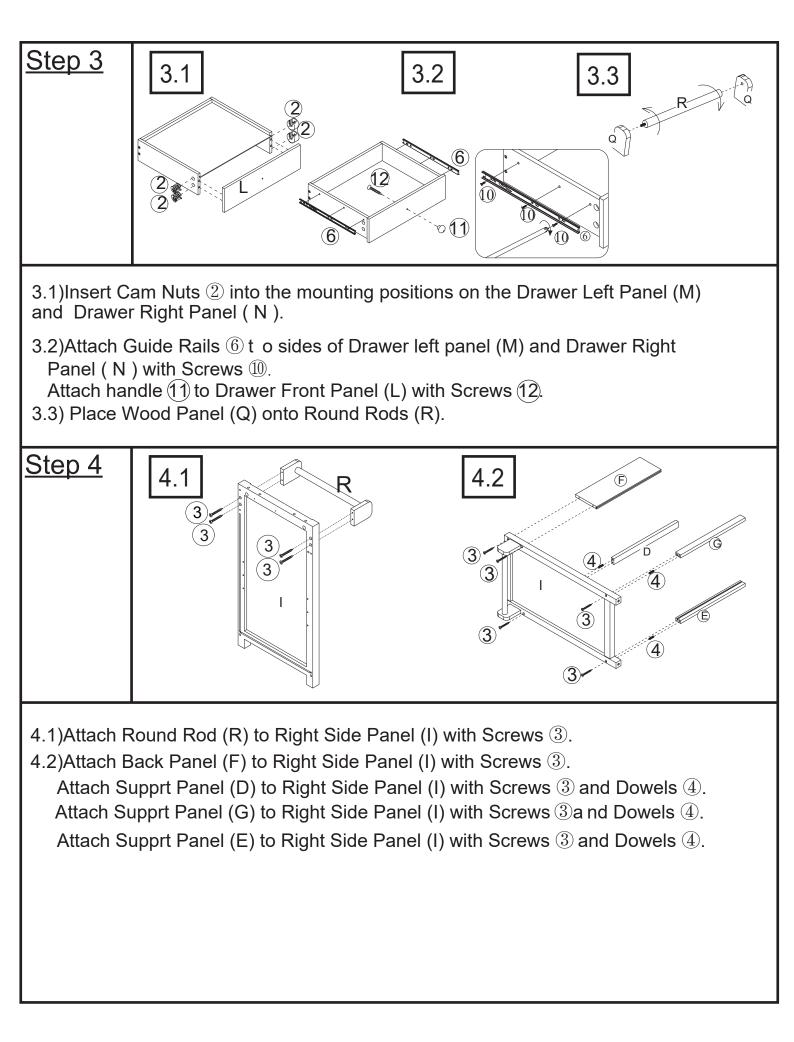

|            | Hinge             | 2  |
|------|------------|-------------------|----|
| 10   |            | Screw (M3.5X12mm) | 23 |
| (1)  | $\bigcirc$ | Knob(M6)          | 2  |
| (12) |            | Screw (M4x16mm)   | 3  |
| (13) |            | wheel             | 2  |
| (14) |            | wheel             | 2  |
| (15) | 2          | Wrench            | 1  |
| (16) | Ø          | Shelf Holder      | 4  |
| (17) |            | Magnet            | 1  |
| (18) | $\bigcirc$ | stickers          | 11 |
|      |            |                   |    |



To give you an overview of the Kitchen Cart parts, the above picture is to help you put the various parts into perspective. Please read through the instructions below to familiarise yourself with the parts and steps before assembly.









| Care & Maintenance |                                                                                         |
|--------------------|-----------------------------------------------------------------------------------------|
| ✓ ∰                | Furniture may scratch floors. We recommend using furniture pads to protect your floors. |
| Ø 🗄 •              | Do not put hot items directly on furniture surface.                                     |
| 0 🖻 •              | Do not clean furniture with harsh cleansers or polish.                                  |
| 0 🔅 •              | Do not place furniture under direct sunlight.                                           |
| •                  | Do not place furniture near heating or cooling vents.                                   |
| o