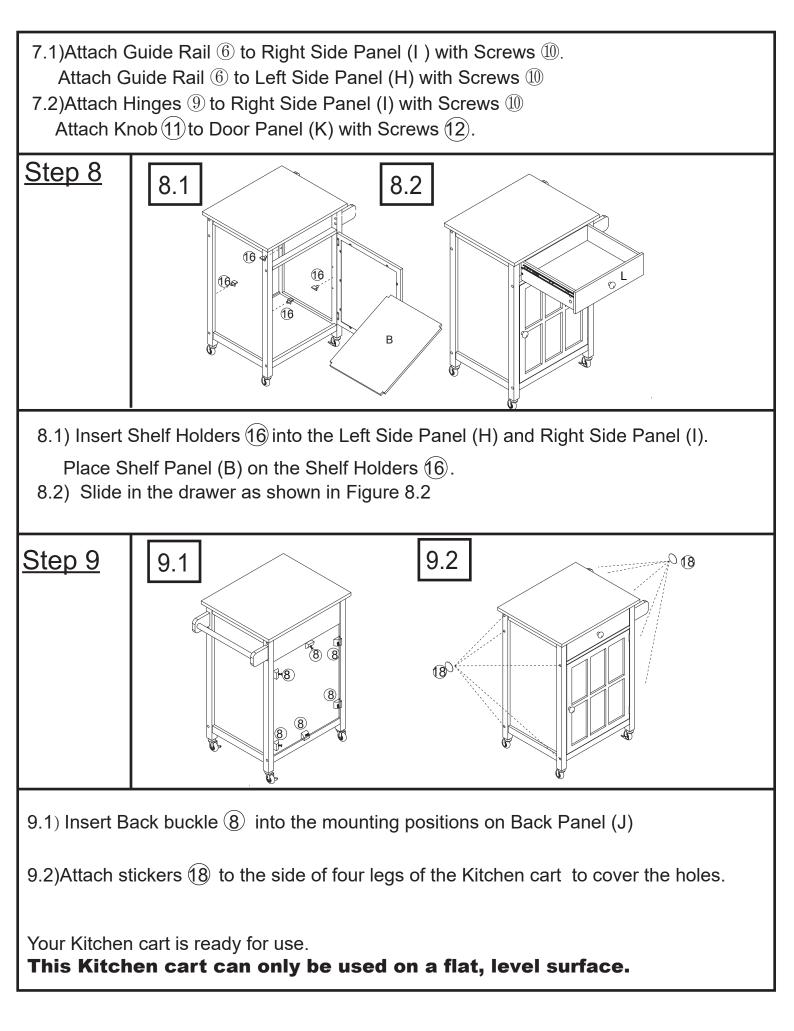

|            | Hinge             | 2  |
|------|------------|-------------------|----|
| 10   |            | Screw (M3.5X12mm) | 23 |
| (1)  | $\bigcirc$ | Knob(M6)          | 2  |
| (12) |            | Screw (M4x16mm)   | 3  |
| (13) |            | wheel             | 2  |
| (14) |            | wheel             | 2  |
| (15) | 2          | Wrench            | 1  |
| (16) | Ø          | Shelf Holder      | 4  |
| (17) |            | Magnet            | 1  |
| (18) | $\bigcirc$ | stickers          | 11 |
|      |            |                   |    |



To give you an overview of the Kitchen Cart parts, the above picture is to help you put the various parts into perspective. Please read through the instructions below to familiarise yourself with the parts and steps before assembly.









| Care & Maintenance |                                                                                         |
|--------------------|-----------------------------------------------------------------------------------------|
| ✓ ∰                | Furniture may scratch floors. We recommend using furniture pads to protect your floors. |
| Ø 🗄 •              | Do not put hot items directly on furniture surface.                                     |
| 0 🖻 •              | Do not clean furniture with harsh cleansers or polish.                                  |
| 0 🔅 •              | Do not place furniture under direct sunlight.                                           |
| •                  | Do not place furniture near heating or cooling vents.                                   |
| ol.