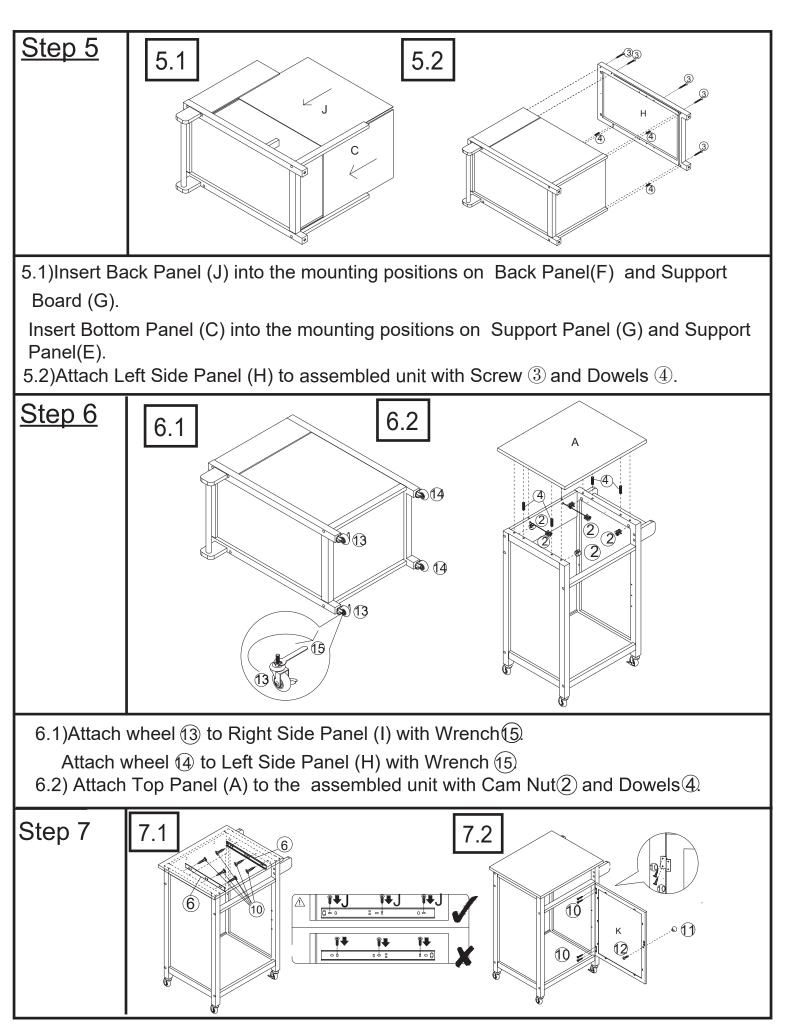

|            | Hinge             | 2  |
|------|------------|-------------------|----|
| 10   |            | Screw (M3.5X12mm) | 23 |
| (1)  | $\bigcirc$ | Knob(M6)          | 2  |
| (12) |            | Screw (M4x16mm)   | 3  |
| (13) |            | wheel             | 2  |
| (14) |            | wheel             | 2  |
| (15) | 2          | Wrench            | 1  |
| (16) | Ø          | Shelf Holder      | 4  |
| (17) |            | Magnet            | 1  |
| (18) | $\bigcirc$ | stickers          | 11 |
|      |            |                   |    |



To give you an overview of the Kitchen Cart parts, the above picture is to help you put the various parts into perspective. Please read through the instructions below to familiarise yourself with the parts and steps before assembly.









| Care & Maintenance |                                                                                         |
|--------------------|-----------------------------------------------------------------------------------------|
| ✓ ∰                | Furniture may scratch floors. We recommend using furniture pads to protect your floors. |
| Ø 🗄 •              | Do not put hot items directly on furniture surface.                                     |
| 0 🖻 •              | Do not clean furniture with harsh cleansers or polish.                                  |
| 0 🔅 •              | Do not place furniture under direct sunlight.                                           |
| •                  | Do not place furniture near heating or cooling vents.                                   |
| ol.