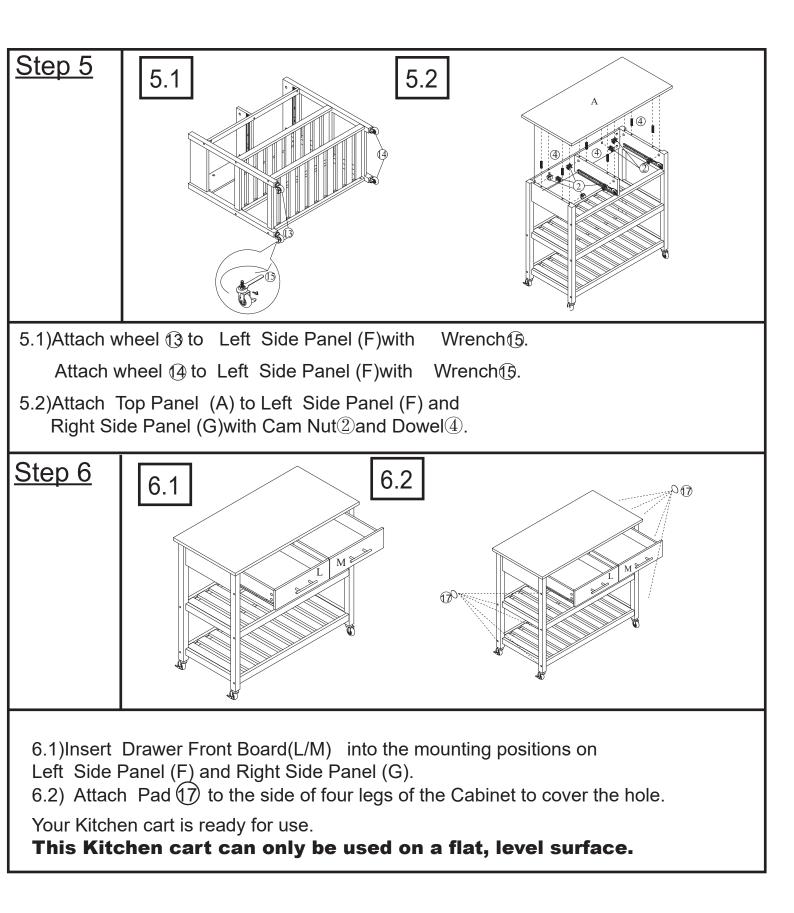

This Kitchen cart has multiple parts and may require up to 30 minutes to assemble. To give you an overview of the Cabinet parts, the above picture is to help you put the various parts into perspective. Please read through the instructions below to familiarise yourself with the parts and steps before assembly.