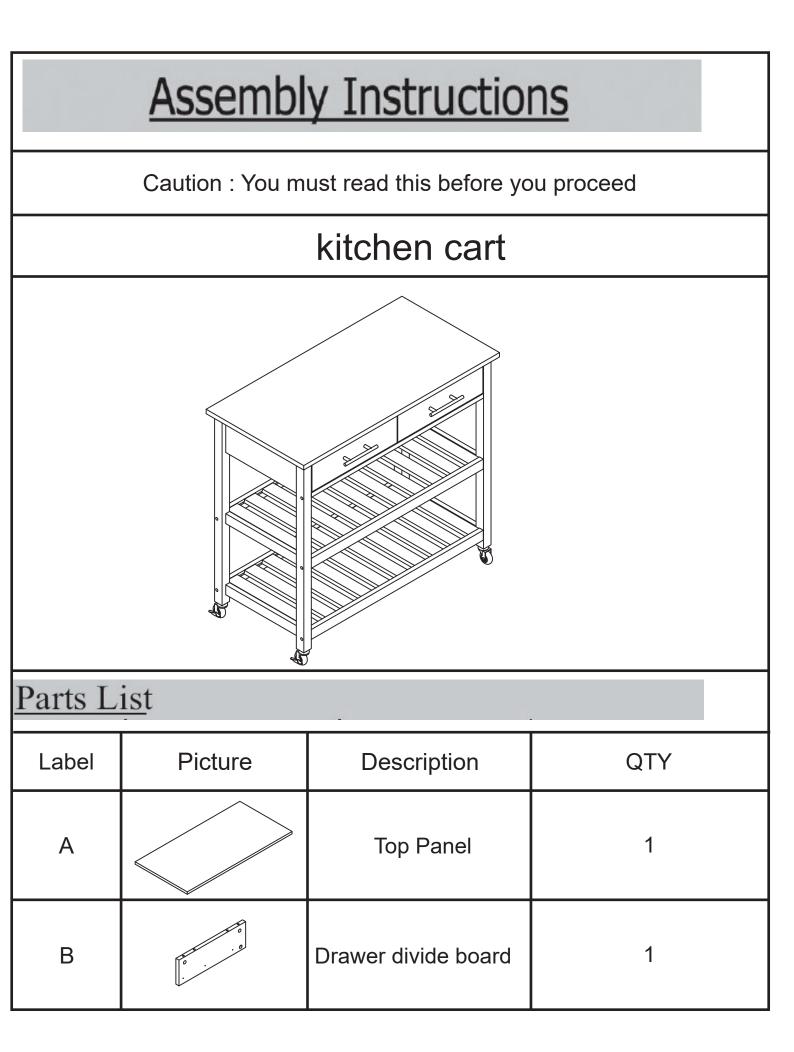

| С | C    | Right Side Panel    | 1 |
|---|------|---------------------|---|
| D | ° D. | Back Board          | 1 |
| E |      | Shelf Board         | 2 |
| F |      | Left Side Panel     | 1 |
| G |      | Right Side Panel    | 1 |
| Н | H H  | Drawer Left Panel   | 2 |
| Ι | I    | Drawer Right Panel  | 2 |
| J | J    | Drawer Back Panel   | 2 |
| К | K    | Drawer Bottom Board | 2 |

| L      | ·L            | Drawer Front Board | 1   |  |  |  |
|--------|---------------|--------------------|-----|--|--|--|
| М      | ·<br>M        | Drawer Front Board | 1   |  |  |  |
|        |               |                    |     |  |  |  |
|        |               |                    |     |  |  |  |
| Hardwa | Hardware      |                    |     |  |  |  |
| Label  | Picture       | Description        | QTY |  |  |  |
| 1      | \$\$(C@-      | Cam Bolt(M6X35mm)  | 22  |  |  |  |
| 2      | XX            | Cam Nut(M15X9mm)   | 22  |  |  |  |
| 3      | \$3333333333- | Screw (M5x55mm)    | 12  |  |  |  |