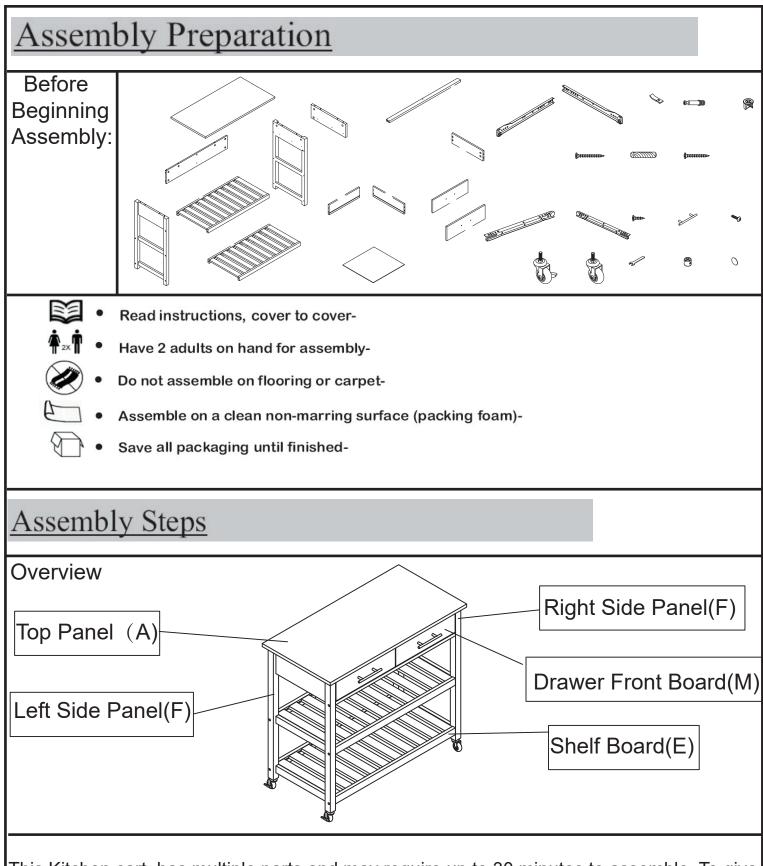

This Kitchen cart has multiple parts and may require up to 30 minutes to assemble. To give you an overview of the Cabinet parts, the above picture is to help you put the various parts into perspective. Please read through the instructions below to familiarise yourself with the parts and steps before assembly.