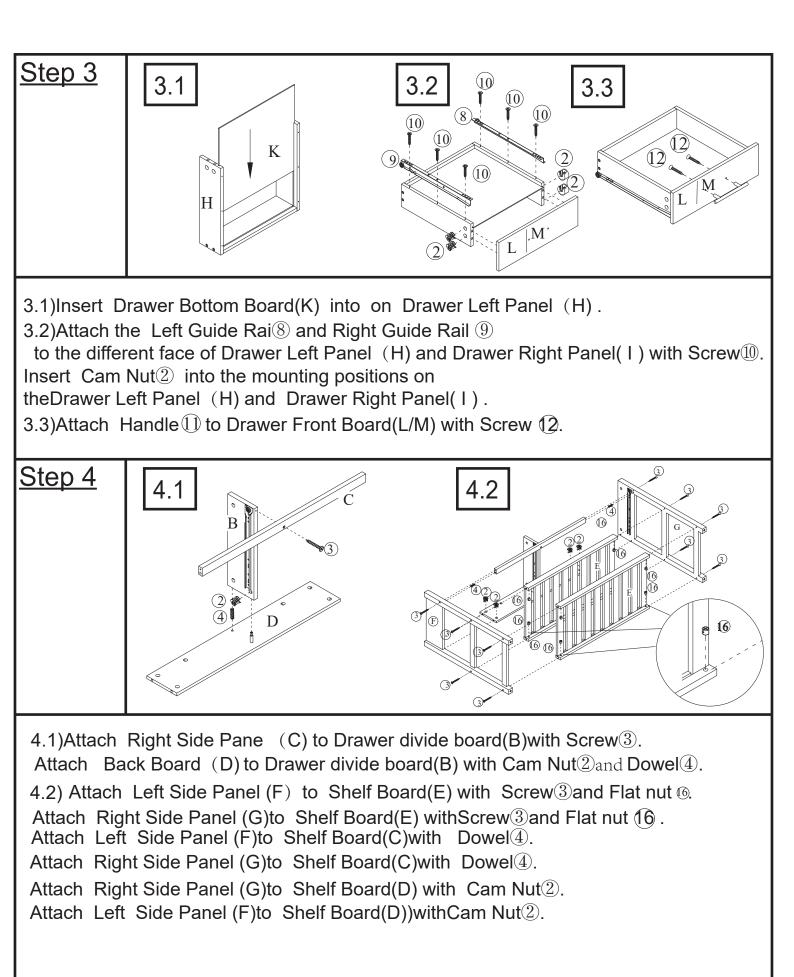

This Kitchen cart has multiple parts and may require up to 30 minutes to assemble. To give you an overview of the Cabinet parts, the above picture is to help you put the various parts into perspective. Please read through the instructions below to familiarise yourself with the parts and steps before assembly.