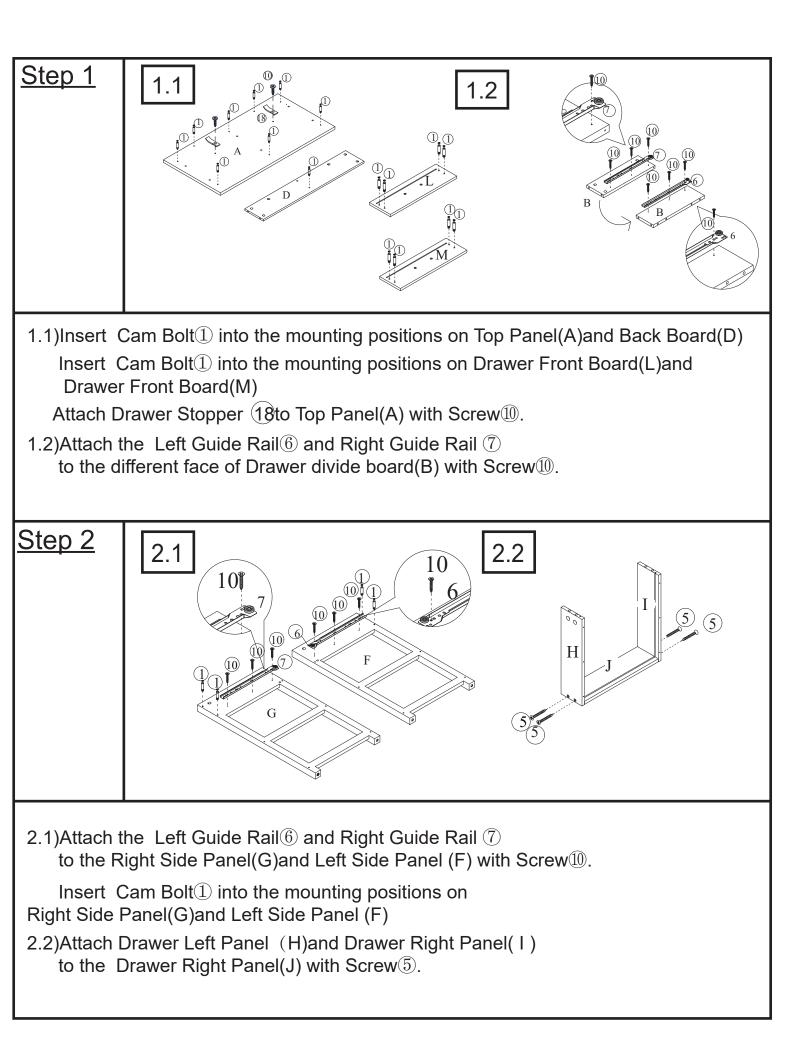

1) |                                                | Handle(M6)        | 2  |

| (12) | <b>~</b> ₀ | Screw (M4x16mm) | 5  |
|------|------------|-----------------|----|
| 13   |            | wheel           | 2  |
| (14) |            | wheel           | 2  |
| (15) | 2          | Wrench          | 1  |
| (16) | ۳          | Flat nut        | 9  |
| 17)  | 0          | Pad             | 11 |
| 18   |            | Drawer Stopper  | 2  |
|      |            |                 |    |



This Kitchen cart has multiple parts and may require up to 30 minutes to assemble. To give you an overview of the Cabinet parts, the above picture is to help you put the various parts into perspective. Please read through the instructions below to familiarise yourself with the parts and steps before assembly.