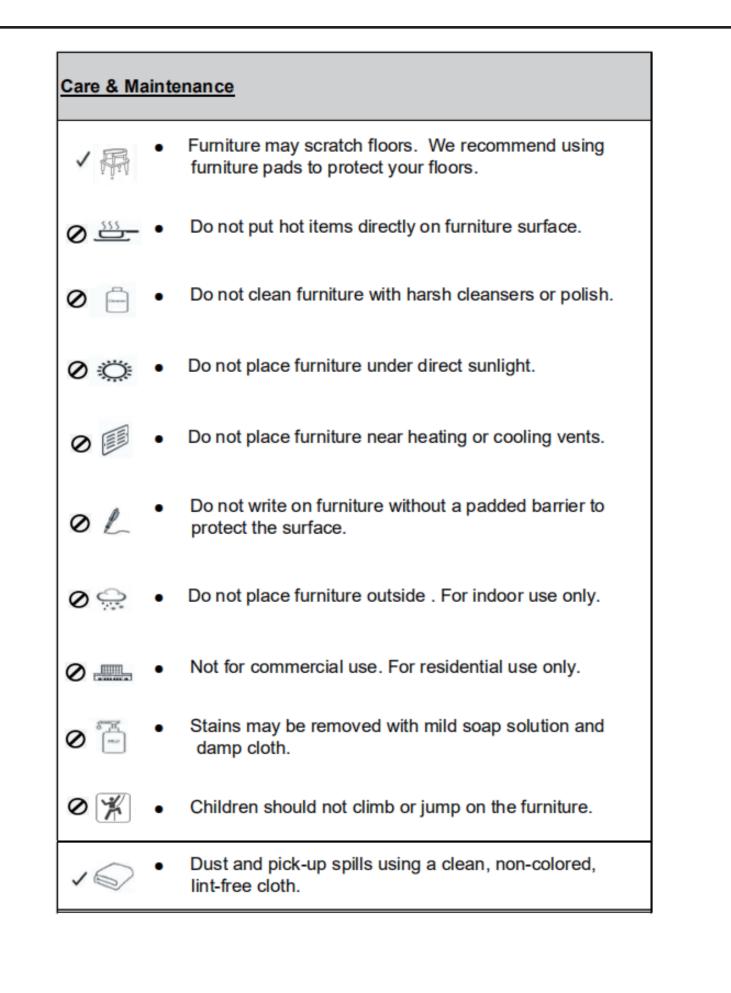

| Handle(M6)        | 2  |

| (12) | <b>~</b> ₀ | Screw (M4x16mm) | 5  |
|------|------------|-----------------|----|
| 13   |            | wheel           | 2  |
| (14) |            | wheel           | 2  |
| (15) | 2          | Wrench          | 1  |
| (16) | ۳          | Flat nut        | 9  |
| 17)  | 0          | Pad             | 11 |
| 18   |            | Drawer Stopper  | 2  |
|      |            |                 |    |



This Kitchen cart has multiple parts and may require up to 30 minutes to assemble. To give you an overview of the Cabinet parts, the above picture is to help you put the various parts into perspective. Please read through the instructions below to familiarise yourself with the parts and steps before assembly.