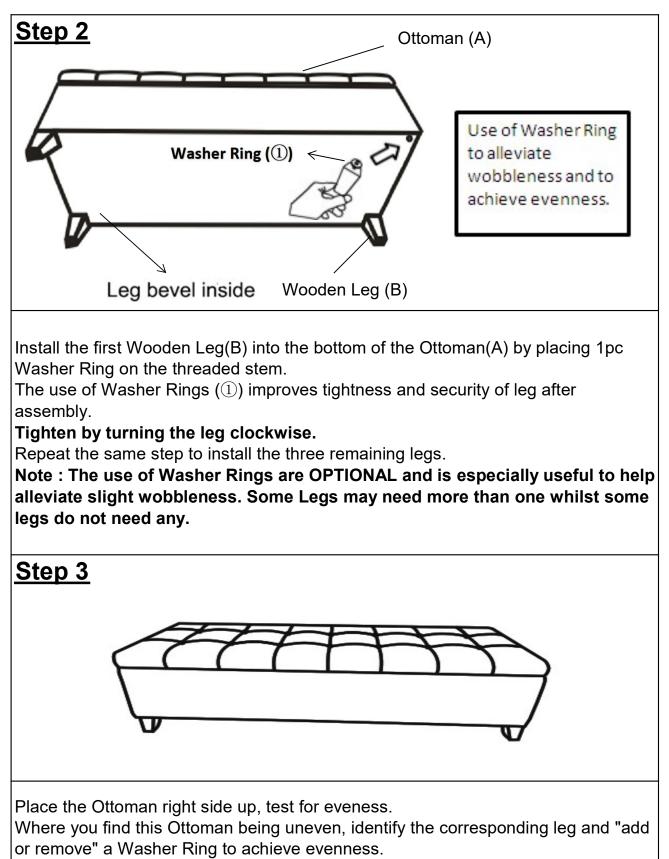

| Label                                                                                                                                                                                                                                                            | Picture    | Description | QTY |  |
|------------------------------------------------------------------------------------------------------------------------------------------------------------------------------------------------------------------------------------------------------------------|------------|-------------|-----|--|
| A                                                                                                                                                                                                                                                                |            | Ottoman     | 1   |  |
| В                                                                                                                                                                                                                                                                |            | Wooden Leg  | 4   |  |
| Hardware                                                                                                                                                                                                                                                         |            |             |     |  |
| Label                                                                                                                                                                                                                                                            | Picture    | Description | QTY |  |
| 1                                                                                                                                                                                                                                                                | $\bigcirc$ | Washer Ring | 7   |  |
| Assembly Preparation                                                                                                                                                                                                                                             |            |             |     |  |
| Before<br>Beginning<br>Assembly:                                                                                                                                                                                                                                 |            |             |     |  |
| <ul> <li>Read instructions, cover to cover-</li> <li>Have 2 adults on hand for assembly-</li> <li>Do not assemble on flooring or carpet-</li> <li>Assemble on a clean non-marring surface (packing foam)-</li> <li>Save all packaging until finished-</li> </ul> |            |             |     |  |
| Assembly Steps                                                                                                                                                                                                                                                   |            |             |     |  |

Turn the Ottoman the right side up and it is ready for use.

This Ottoman can only be used on a flat, level surface.