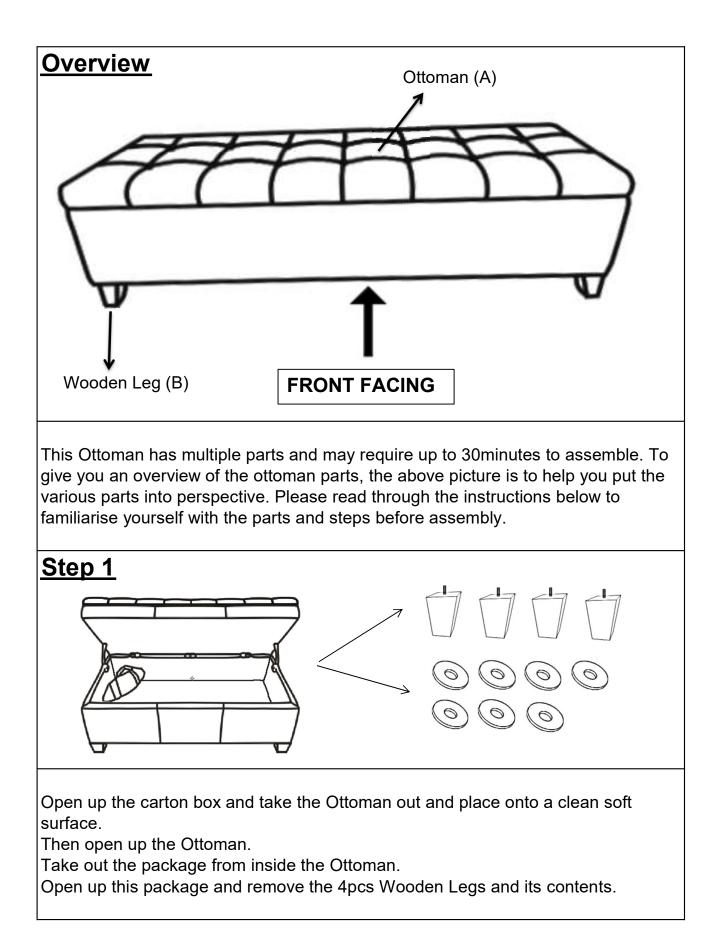

| Label                                                                                                                                                                                                                                                            | Picture    | Description | QTY |  |
|------------------------------------------------------------------------------------------------------------------------------------------------------------------------------------------------------------------------------------------------------------------|------------|-------------|-----|--|
| A                                                                                                                                                                                                                                                                |            | Ottoman     | 1   |  |
| В                                                                                                                                                                                                                                                                |            | Wooden Leg  | 4   |  |
| Hardware                                                                                                                                                                                                                                                         |            |             |     |  |
| Label                                                                                                                                                                                                                                                            | Picture    | Description | QTY |  |
| 1                                                                                                                                                                                                                                                                | $\bigcirc$ | Washer Ring | 7   |  |
| Assembly Preparation                                                                                                                                                                                                                                             |            |             |     |  |
| Before<br>Beginning<br>Assembly:                                                                                                                                                                                                                                 |            |             |     |  |
| <ul> <li>Read instructions, cover to cover-</li> <li>Have 2 adults on hand for assembly-</li> <li>Do not assemble on flooring or carpet-</li> <li>Assemble on a clean non-marring surface (packing foam)-</li> <li>Save all packaging until finished-</li> </ul> |            |             |     |  |
| Assembly Steps                                                                                                                                                                                                                                                   |            |             |     |  |