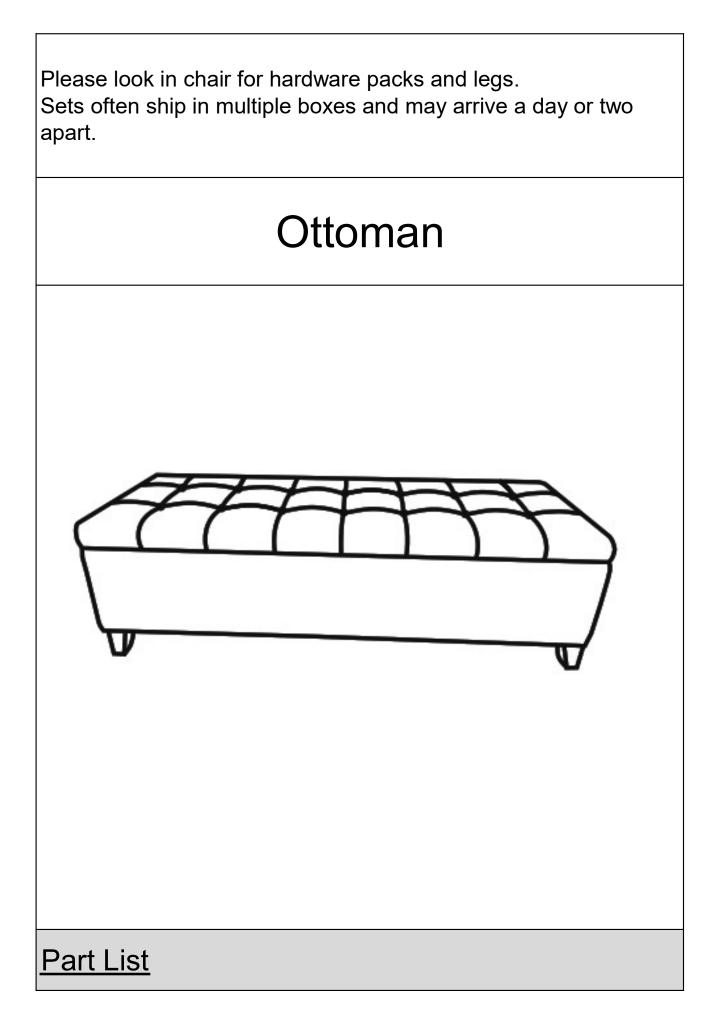

| Label                                                                                                                                                                                                                                                            | Picture    | Description | QTY |  |
|------------------------------------------------------------------------------------------------------------------------------------------------------------------------------------------------------------------------------------------------------------------|------------|-------------|-----|--|
| A                                                                                                                                                                                                                                                                |            | Ottoman     | 1   |  |
| В                                                                                                                                                                                                                                                                |            | Wooden Leg  | 4   |  |
| Hardware                                                                                                                                                                                                                                                         |            |             |     |  |
| Label                                                                                                                                                                                                                                                            | Picture    | Description | QTY |  |
| 1                                                                                                                                                                                                                                                                | $\bigcirc$ | Washer Ring | 7   |  |
| Assembly Preparation                                                                                                                                                                                                                                             |            |             |     |  |
| Before<br>Beginning<br>Assembly:                                                                                                                                                                                                                                 |            |             |     |  |
| <ul> <li>Read instructions, cover to cover-</li> <li>Have 2 adults on hand for assembly-</li> <li>Do not assemble on flooring or carpet-</li> <li>Assemble on a clean non-marring surface (packing foam)-</li> <li>Save all packaging until finished-</li> </ul> |            |             |     |  |
| Assembly Steps                                                                                                                                                                                                                                                   |            |             |     |  |