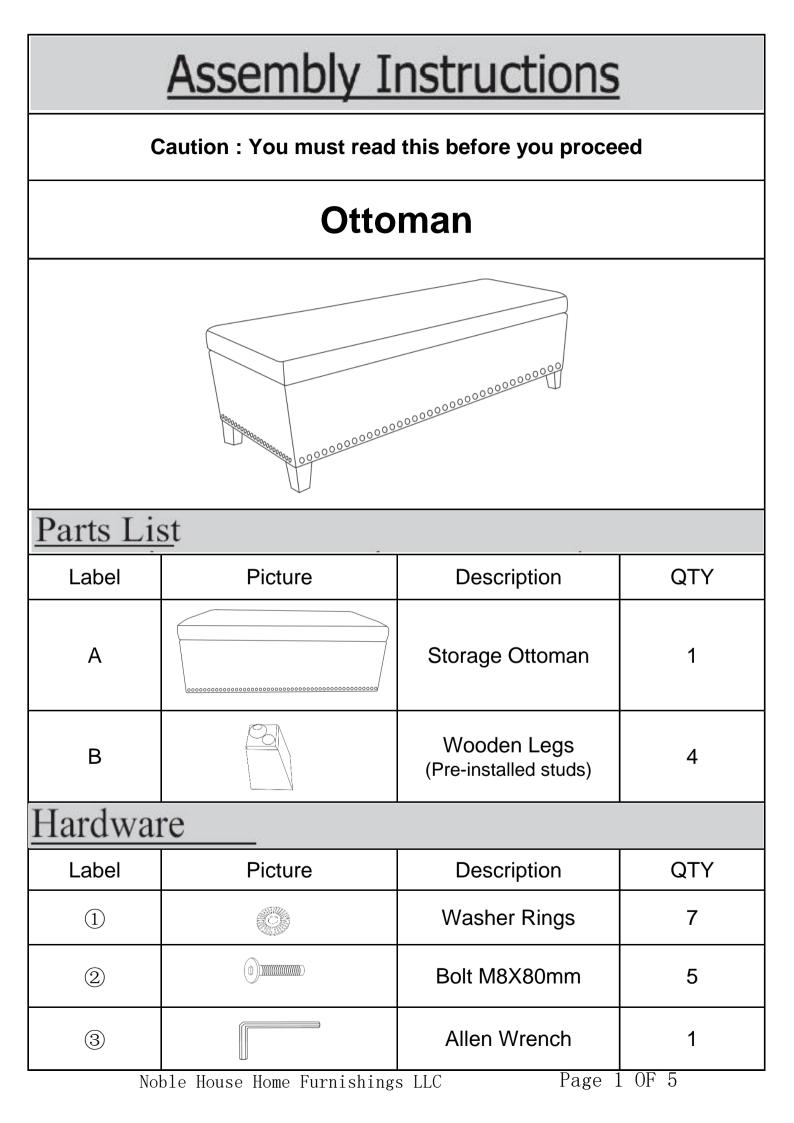

Noble House Home Furnishings LLC



Noble House Home Furnishings LLC

Page 3 OF 5

## Step2.1

Place the washer ring (①)on top of the Storage Ottoman(A), as shown

## Step2.2

Align the mounting positions on the Wooden Legs(B) to those on the underside of the Storage Ottoman(A).

Attach one Wooden Leg(B) to the Storage Ottoman(A) using one Bolt(2) and the Allen Wrench(3).

## Note: The pre-installed studs on the feet should face outwards

## Step2.3

Repeat the same installation process for the remaining three wooden legs



| Care & Maintenance