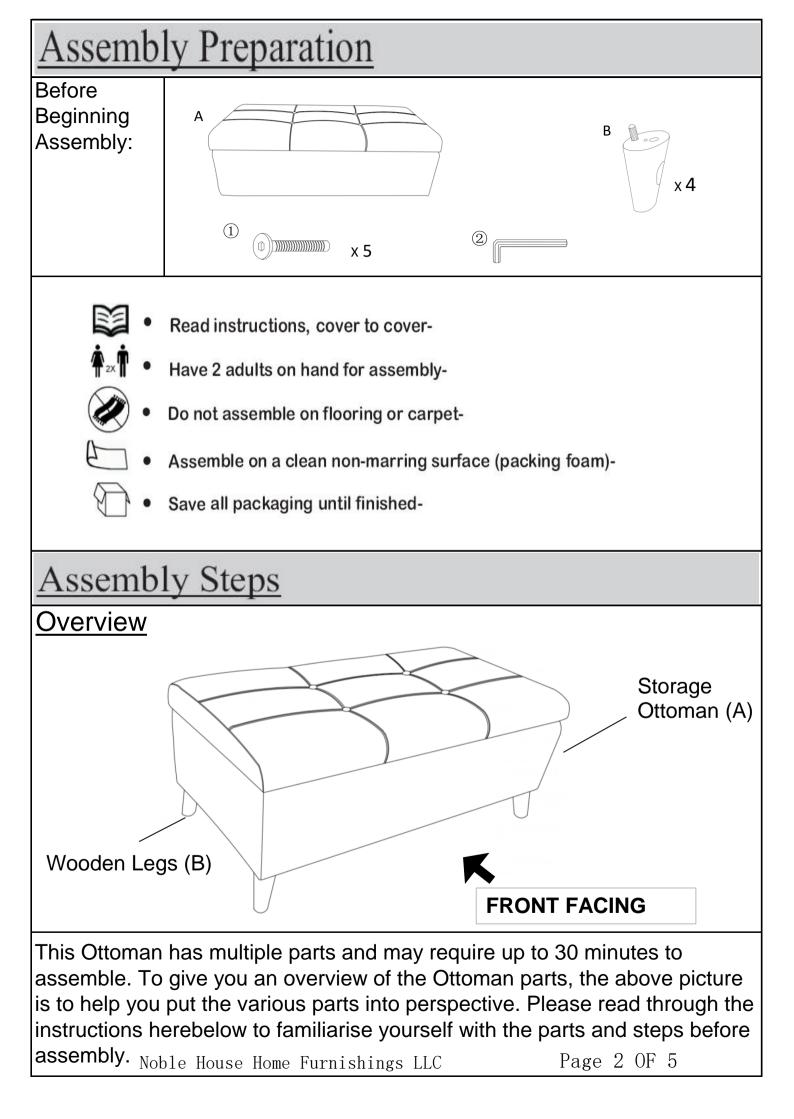

Noble House Home Furnishings LLC

Page 3 OF 5

## Step2.1

Place the Ottoman on its side onto a clean soft surface, as shown above.

Step2.2

Install one Wooden Leg(B) to the Storage Ottoman(A) using one Bolt(①) and the Allen Wrench(②).

Note: The wooden legs face outwards, as shown above

Repeat the same installation process for the remaining three wooden legs



| Care & Maintenance                                                                                                                                                                                                                                                                                                          |                                                                                         |
|------------------