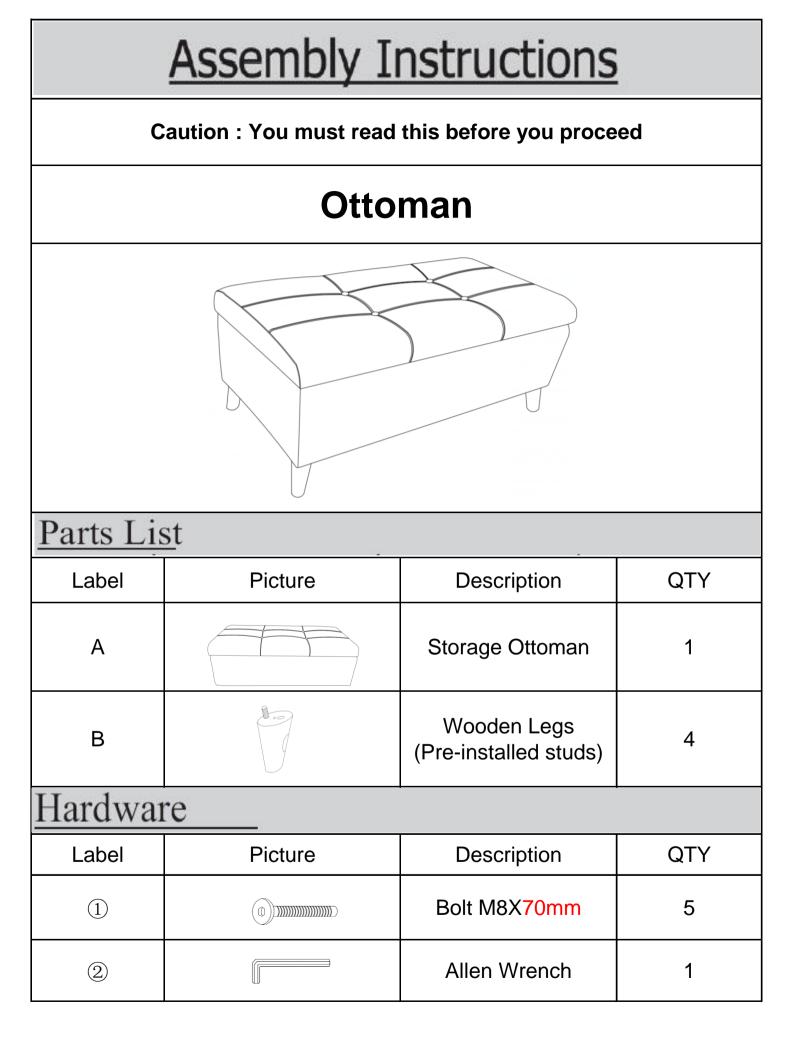

Noble House Home Furnishings LLC

Page 3 OF 5

## Step2.1

Place the Ottoman on its side onto a clean soft surface, as shown above.

Step2.2

Install one Wooden Leg(B) to the Storage Ottoman(A) using one Bolt(①) and the Allen Wrench(②).

Note: The wooden legs face outwards, as shown above

Repeat the same installation process for the remaining three wooden legs



| Care & Maintenance                                                                                                                                                                                                                                                                                                          |                                                                                         |
|----------------