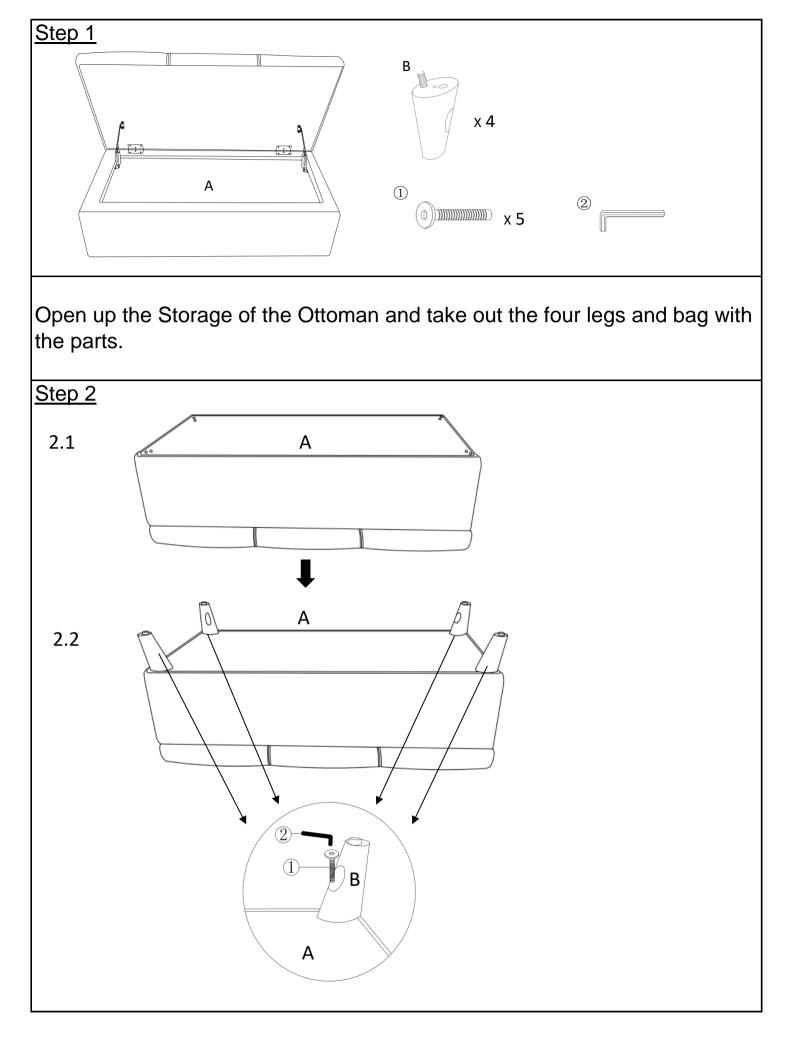

## Step2.1

Place the Ottoman on its side onto a clean soft surface, as shown above.

Step2.2

Install one Wooden Leg(B) to the Storage Ottoman(A) using one Bolt(①) and the Allen Wrench(②).

Note: The wooden legs face outwards, as shown above

Repeat the same installation process for the remaining three wooden legs

| Care & Maintenance                                                                                                                                                                                                                                                                                                          |                                                                                         |
|-----------------------------------------------------------------------------------------------------------------------------------------------------------------------------------------------------------------------------------------------------------------------------------------------------------------------------|-----------------------------------------------------------------------------------------|
| ✓ FFg                                                                                                                                                                                                                                                                                                                       | Furniture may scratch floors. We recommend using furniture pads to protect your floors. |
|                                                                                                                                                                                                                                                                                                                             | Do not put hot items directly on furniture surface.                                     |
|                                                                                                                                                                                                                                                                                                                             | Do not clean furniture with harsh cleansers or polish.                                  |
| o ö. ●                                                                                                                                                                                                                                                                                                                      | Do not place furniture under direct sunlight.                                           |
|                                                                                                                                                                                                                                                                                                                             | Do not place furniture near heating or cooling vents.                                   |
| ⊙ ℓ ·                                                                                                                                                                                                                                                                                                                       | Do not write on furniture without a padded barrier to protect the surface.              |
|                                                                                                                                                                                                                                                                                                                             | Do not place furniture outside . For indoor use only.                                   |
|                                                                                                                                                                                                                                                                                                                             | Not for commercial use. For residential use only.                                       |
|                                                                                                                                                                                                                                                                                                                             | Stains may be removed with mild soap solution and damp cloth.                           |
| <ul><li></li><li></li><li></li><li></li><li></li><li></li><li></li><li></li><li></li><li></li><li></li><li></li><li></li><li></li><li></li><li></li><li></li><li></li><li></li><li></li><li></li><li></li><li></li><li></li><li></li><li></li><li></li><li></li><li></li><li></li><li></li><li></li><li></li><li></li></ul> | Children should not climb or jump on the furniture.                                     |
|                                                                                                                                                                                                                                                                                                                             | Dust and pick-up spills using a clean, non-colored, lint-free cloth.                    |