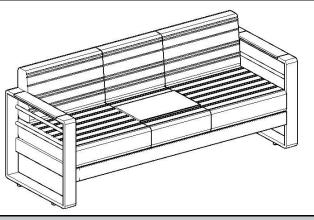

## Three-seater Sofa

## Parts List

| Label | Picture           | Description                                               | QTY |
|-------|-------------------|-----------------------------------------------------------|-----|
| А     |                   | Left Side Panel                                           | 1   |
| В     |                   | Right Side Panel                                          | 1   |
| С     |                   | Seat Panel<br>(with plastic plugs protector in<br>4 ends) | 1   |
| D     |                   | Back Support Bar                                          | 1   |
| E     | $\langle \rangle$ | U Shape Board                                             | 1   |
| F     |                   | Middle Cushion                                            | 1   |
| G     |                   | Seat Cushion                                              | 2   |
| н     |                   | Back Cushion                                              | 2   |
| I     |                   | Middle Back Cushion                                       | 1   |