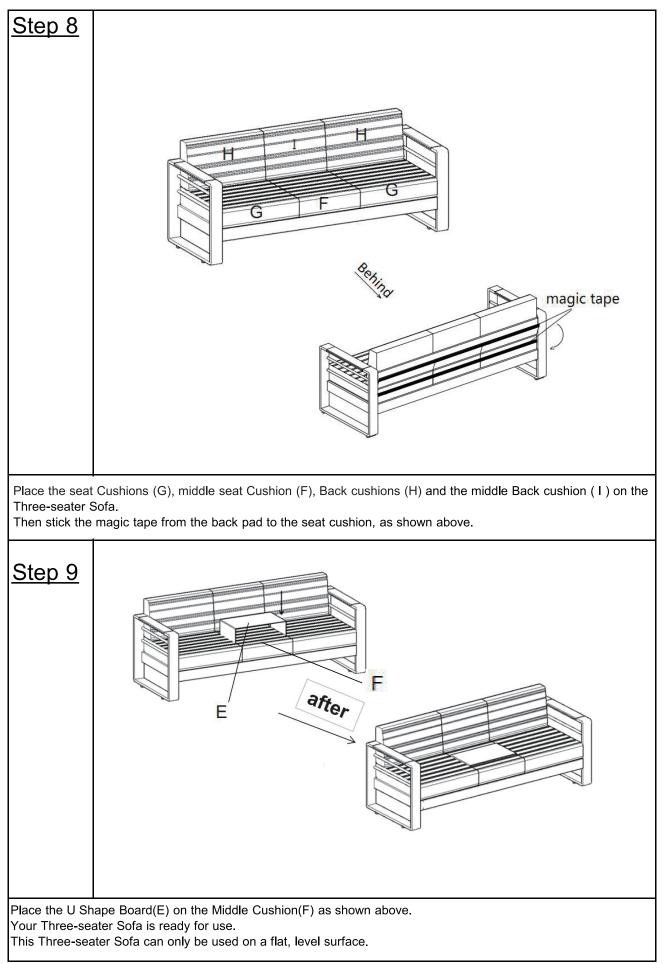

| E     | $\langle \rangle$ | U Shape Board                                             | 1   |
| F     |                   | Middle Cushion                                            | 1   |
| G     |                   | Seat Cushion                                              | 2   |
| н     |                   | Back Cushion                                              | 2   |
| I     |                   | Middle Back Cushion                                       | 1   |

Noble House Home Furnishings LLC





2.1) Attach the Seat Panel(C) to the Left Side Panel(A) using Bolts(1) and the Allen wrench(3) as shown above.

2.2) Attach the Seat Panel(C) to the Left Side Panel(A) using Bolts(2) with Allen wrench (3) as shown in the picture. Do not fully tighten the bolts at this time.