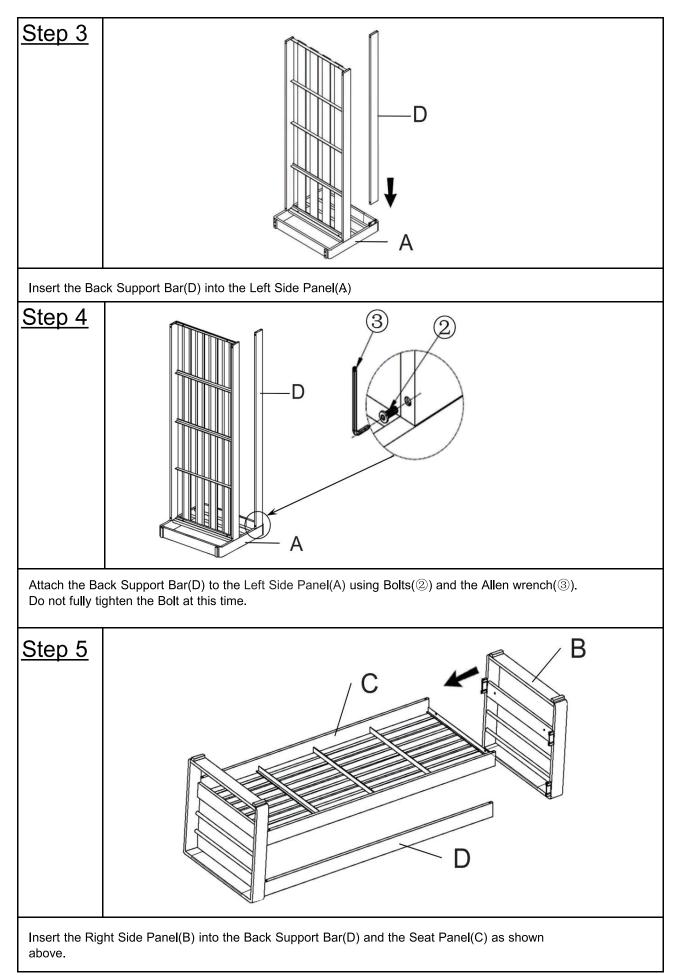

Noble House Home Furnishings LLC

2.1) Attach the Seat Panel(C) to the Left Side Panel(A) using Bolts(1) and the Allen wrench(3) as shown above.

2.2) Attach the Seat Panel(C) to the Left Side Panel(A) using Bolts(2) with Allen wrench (3) as shown in the picture. Do not fully tighten the bolts at this time.