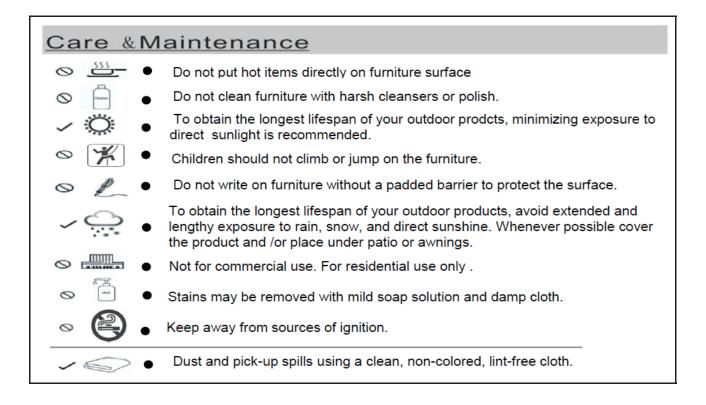

E     | $\langle \rangle$ | U Shape Board                                             | 1   |
| F     |                   | Middle Cushion                                            | 1   |
| G     |                   | Seat Cushion                                              | 2   |
| н     |                   | Back Cushion                                              | 2   |
| I     |                   | Middle Back Cushion                                       | 1   |

Noble House Home Furnishings LLC





2.1) Attach the Seat Panel(C) to the Left Side Panel(A) using Bolts(1) and the Allen wrench(3) as shown above.

2.2) Attach the Seat Panel(C) to the Left Side Panel(A) using Bolts(2) with Allen wrench (3) as shown in the picture. Do not fully tighten the bolts at this time.