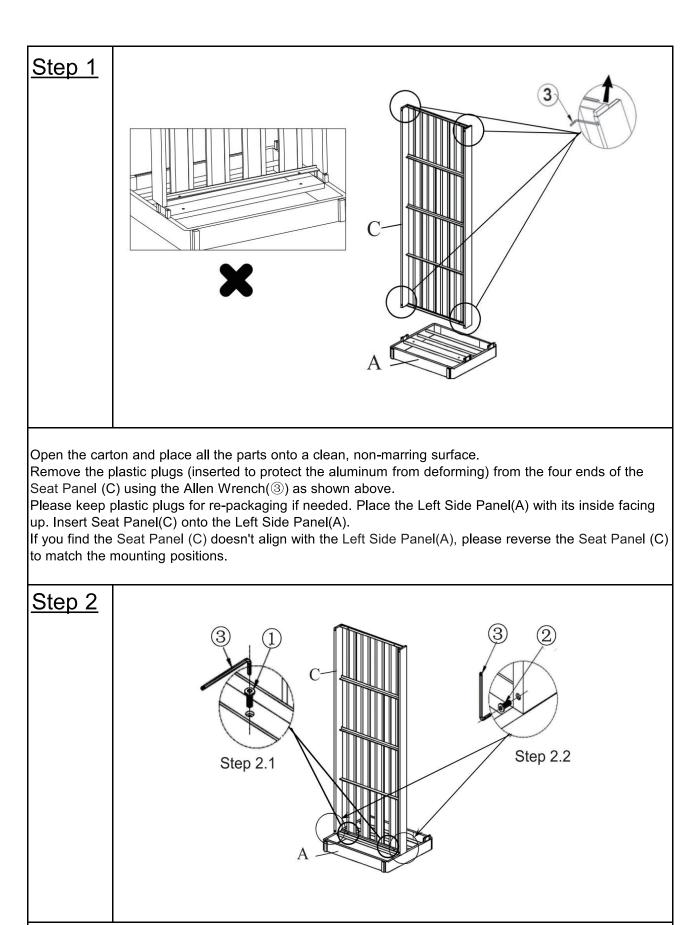

Noble House Home Furnishings LLC

2.1) Attach the Seat Panel(C) to the Left Side Panel(A) using Bolts(1) and the Allen wrench(3) as shown above.

2.2) Attach the Seat Panel(C) to the Left Side Panel(A) using Bolts(2) with Allen wrench (3) as shown in the picture. Do not fully tighten the bolts at this time.