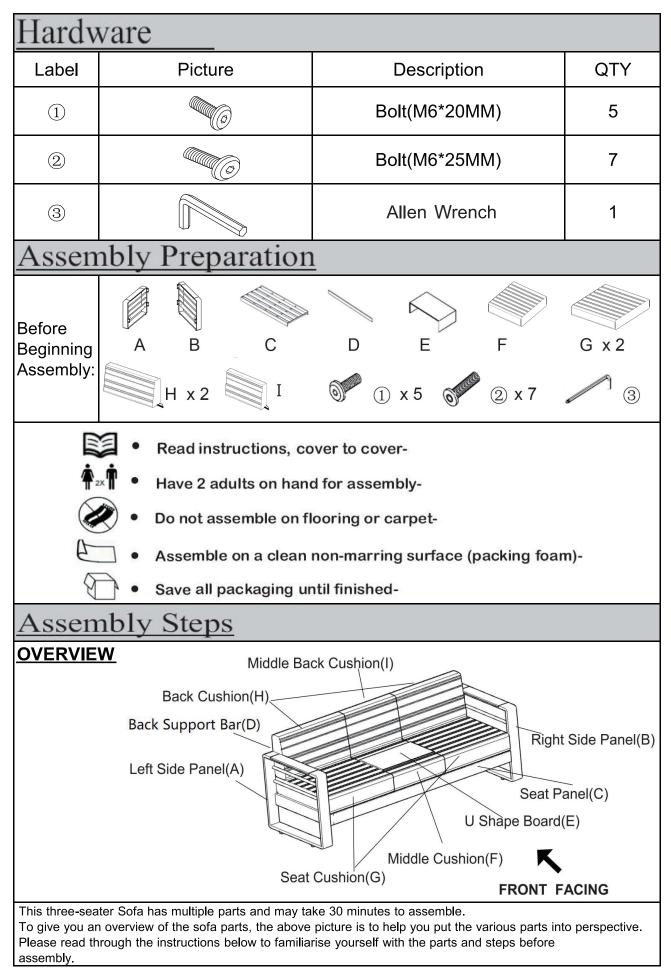

## Parts List

| Label | Picture           | Description                                               | QTY |
|-------|-------------------|-----------------------------------------------------------|-----|
| А     |                   | Left Side Panel                                           | 1   |
| В     |                   | Right Side Panel                                          | 1   |
| С     |                   | Seat Panel<br>(with plastic plugs protector in<br>4 ends) | 1   |
| D     |                   | Back Support Bar                                          | 1   |
| E     | $\langle \rangle$ | U Shape Board                                             | 1   |
| F     |                   | Middle Cushion                                            | 1   |
| G     |                   | Seat Cushion                                              | 2   |
| н     |                   | Back Cushion                                              | 2   |
| I     |                   | Middle Back Cushion                                       | 1   |