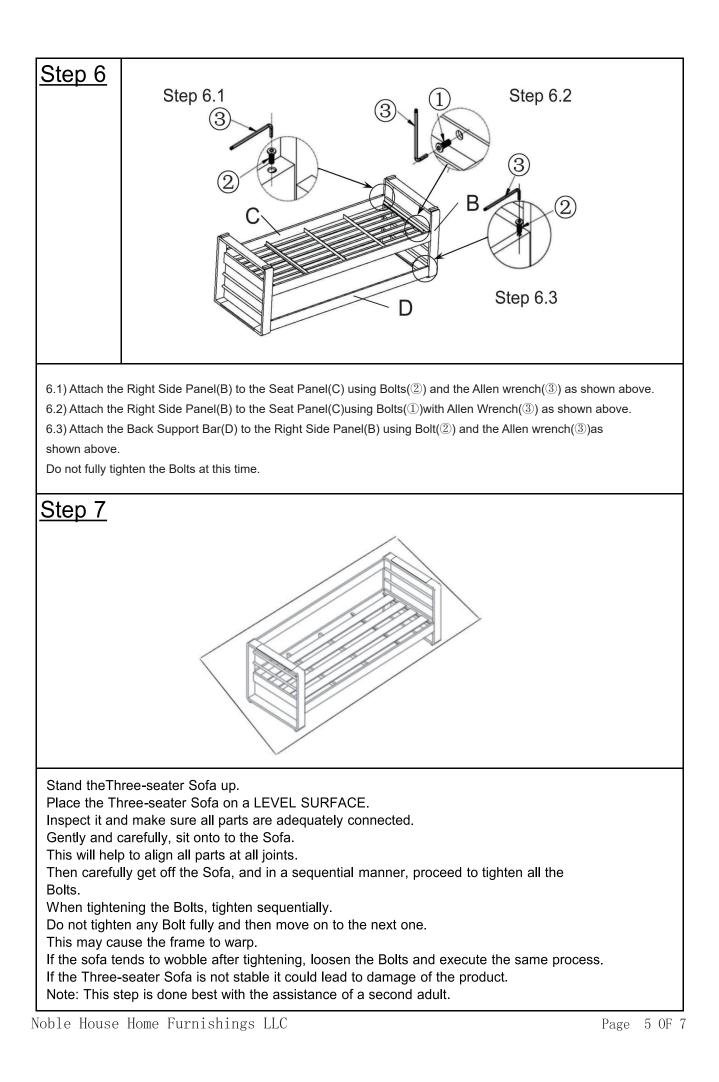

|
| E     | $\langle \rangle$ | U Shape Board                                             | 1   |
| F     |                   | Middle Cushion                                            | 1   |
| G     |                   | Seat Cushion                                              | 2   |
| н     |                   | Back Cushion                                              | 2   |
| I     |                   | Middle Back Cushion                                       | 1   |

Noble House Home Furnishings LLC





2.1) Attach the Seat Panel(C) to the Left Side Panel(A) using Bolts(1) and the Allen wrench(3) as shown above.

2.2) Attach the Seat Panel(C) to the Left Side Panel(A) using Bolts(2) with Allen wrench (3) as shown in the picture. Do not fully tighten the bolts at this time.