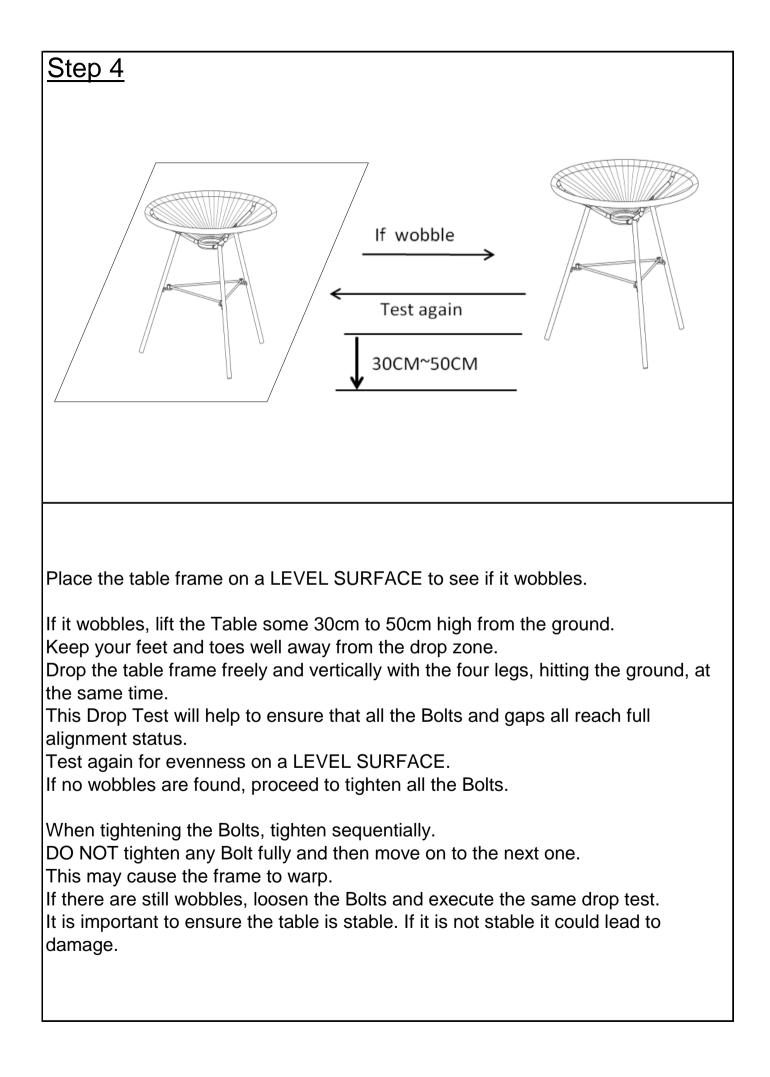

## DO NOT FULLY TIGHTEN THE BOLTS.

Repeat the step with remaining 2 Legs.

| Step 5                                                                                                |                                                                                                                                                                                                                                         |  |  |
|-------------------------------------------------------------------------------------------------------|-----------------------------------------------------------------------------------------------------------------------------------------------------------------------------------------------------------------------------------------|--|--|
|                                                                                                       |                                                                                                                                                                                                                                         |  |  |
| Take off the glass and level it before putting it on.<br>Place Glass Top (D) on the top of the table. |                                                                                                                                                                                                                                         |  |  |
| <u>Step 6</u>                                                                                         |                                                                                                                                                                                                                                         |  |  |
| Your Table is ready for use.<br>This Table can only be used on a flat and level surface.              |                                                                                                                                                                                                                                         |  |  |
| Care & Maintenance                                                                                    |                                                                                                                                                                                                                                         |  |  |
| 0 <u></u> •                                                                                           | Do not put hot items directly on furniture surface                                                                                                                                                                                      |  |  |
| •                                                                                                     | <ul> <li>Do not clean furniture with harsh cleansers or polish.</li> </ul>                                                                                                                                                              |  |  |
| ~ Ö. •                                                                                                | To obtain the longest lifespan of your outdoor prodcts, minimizing exposure to<br>direct sunlight is recommended.                                                                                                                       |  |  |
| • 🏋 •                                                                                                 | Children should not climb or jump on the furniture.                                                                                                                                                                                     |  |  |
| ◎ ℓ •                                                                                                 | Do not write on furniture without a padded barrier to protect the surface.                                                                                                                                                              |  |  |
| ~ <u>.</u>                                                                                            | <ul> <li>To obtain the longest lifespan of your outdoor products, avoid extended and</li> <li>lengthy exposure to rain, snow, and direct sunshine. Whenever possible cover the product and /or place under patio or awnings.</li> </ul> |  |  |
| •                                                                                                     | <ul> <li>Not for commercial use. For residential use only .</li> </ul>                                                                                                                                                                  |  |  |
|                                                                                                       | • Stains may be removed with mild soap solution and damp cloth.                                                                                                                                                                         |  |  |
| ∞ 😩 •                                                                                                 | Keep away from sources of ignition.                                                                                                                                                                                                     |  |  |
| ✓ <>> ●                                                                                               | Dust and pick-up spills using a clean, non-colored, lint-free cloth.                                                                                                                                                                    |  |  |