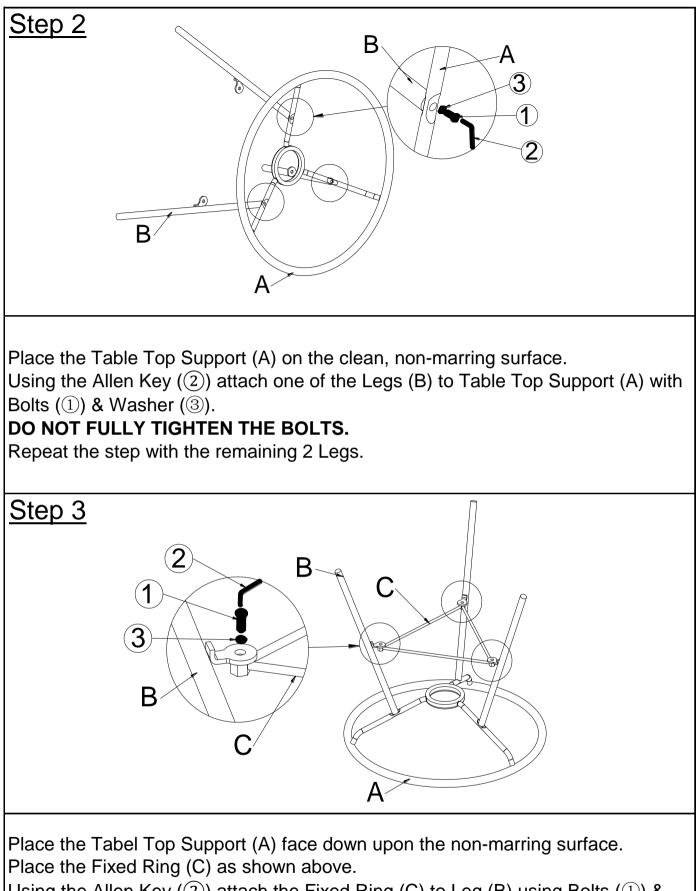

Using the Allen Key (2) attach the Fixed Ring (C) to Leg (B) using Bolts (1) & Washer (3).

## DO NOT FULLY TIGHTEN THE BOLTS.

Repeat the step with remaining 2 Legs.

| Step 5                                                                                                |                                                                                                                                                                                                                                         |  |  |
|-------------------------------------------------------------------------------------------------------|-----------------------------------------------------------------------------------------------------------------------------------------------------------------------------------------------------------------------------------------|--|--|
|                                                                                                       |                                                                                                                                                                                                                                         |  |  |
| Take off the glass and level it before putting it on.<br>Place Glass Top (D) on the top of the table. |                                                                                                                                                                                                                                         |  |  |
| <u>Step 6</u>                                                                                         |                                                                                                                                                                                                                                         |  |  |
| Your Table is ready for use.<br>This Table can only be used on a flat and level surface.              |                                                                                                                                                                                                                                         |  |  |
| Care & Maintenance                                                                                    |                                                                                                                                                                                                                                         |  |  |
| 0 <u></u> •                                                                                           | Do not put hot items directly on furniture surface                                                                                                                                                                                      |  |  |
| •                                                                                                     | <ul> <li>Do not clean furniture with harsh cleansers or polish.</li> </ul>                                                                                                                                                              |  |  |
| ~ Ö. •                                                                                                | To obtain the longest lifespan of your outdoor prodcts, minimizing exposure to<br>direct sunlight is recommended.                                                                                                                       |  |  |
| • 🏋 •                                                                                                 | Children should not climb or jump on the furniture.                                                                                                                                                                                     |  |  |
| ◎ ℓ •                                                                                                 | Do not write on furniture without a padded barrier to protect the surface.                                                                                                                                                              |  |  |
| ~ <u>.</u>                                                                                            | <ul> <li>To obtain the longest lifespan of your outdoor products, avoid extended and</li> <li>lengthy exposure to rain, snow, and direct sunshine. Whenever possible cover the product and /or place under patio or awnings.</li> </ul> |  |  |
| •                                                                                                     | <ul> <li>Not for commercial use. For residential use only .</li> </ul>                                                                                                                                                                  |  |  |
|                                                                                                       | • Stains may be removed with mild soap solution and damp cloth.                                                                                                                                                                         |  |  |
| ∞ 😩 •                                                                                                 | Keep away from sources of ignition.                                                                                                                                                                                                     |  |  |
| ✓ <>> ●                                                                                               | Dust and pick-up spills using a clean, non-colored, lint-free cloth.                                                                                                                                                                    |  |  |