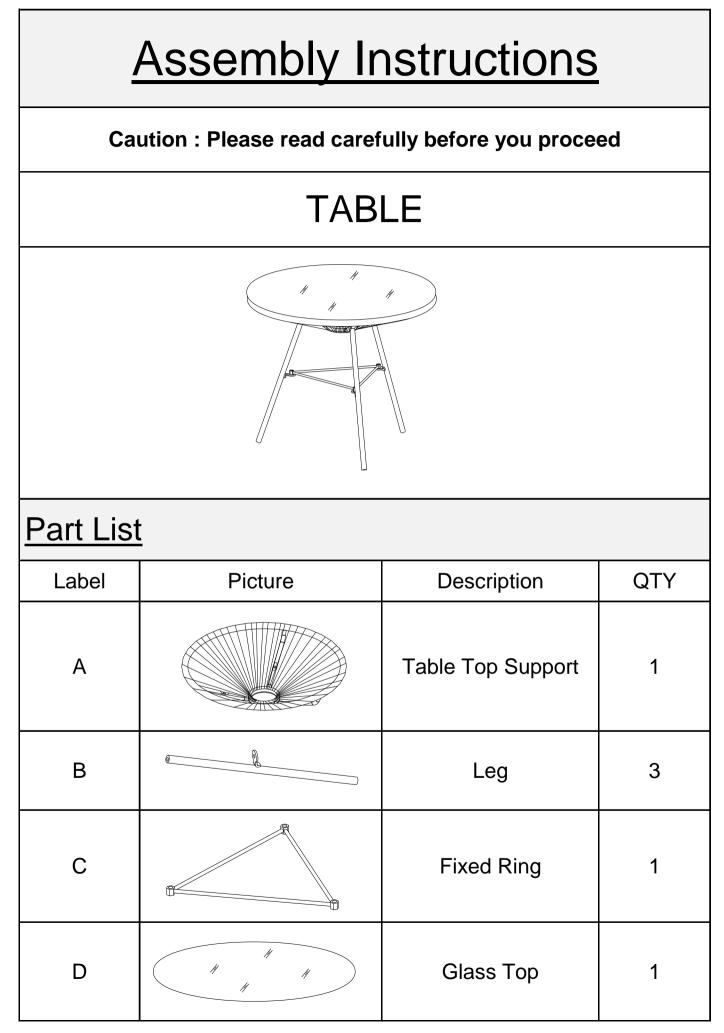

Noble House Home Furninshings LLC

Page 1 OF 6

| <u>Hardware</u>                                                                                                                                                                                                                                                  |            |                   |     |  |
|------------------------------------------------------------------------------------------------------------------------------------------------------------------------------------------------------------------------------------------------------------------|------------|-------------------|-----|--|
| Label                                                                                                                                                                                                                                                            | Picture    | Description       | QTY |  |
| 1                                                                                                                                                                                                                                                                |            | Bolt<br>(M6*15mm) | 7   |  |
| 2                                                                                                                                                                                                                                                                |            | Allen Key<br>(M6) | 1   |  |
| 3                                                                                                                                                                                                                                                                | $\bigcirc$ | Washer<br>(M6)    | 7   |  |
| Assembly Preparation                                                                                                                                                                                                                                             |            |                   |     |  |
| Before<br>Beginning<br>Assembly:                                                                                                                                                                                                                                 |            |                   |     |  |
|                                                                                                                                                                                                                                                                  |            | # #<br># #        | )   |  |
|                                                                                                                                                                                                                                                                  |            |                   |     |  |
| <ul> <li>Read instructions, cover to cover-</li> <li>Have 2 adults on hand for assembly-</li> <li>Do not assemble on flooring or carpet-</li> <li>Assemble on a clean non-marring surface (packing foam)-</li> <li>Save all packaging until finished-</li> </ul> |            |                   |     |  |