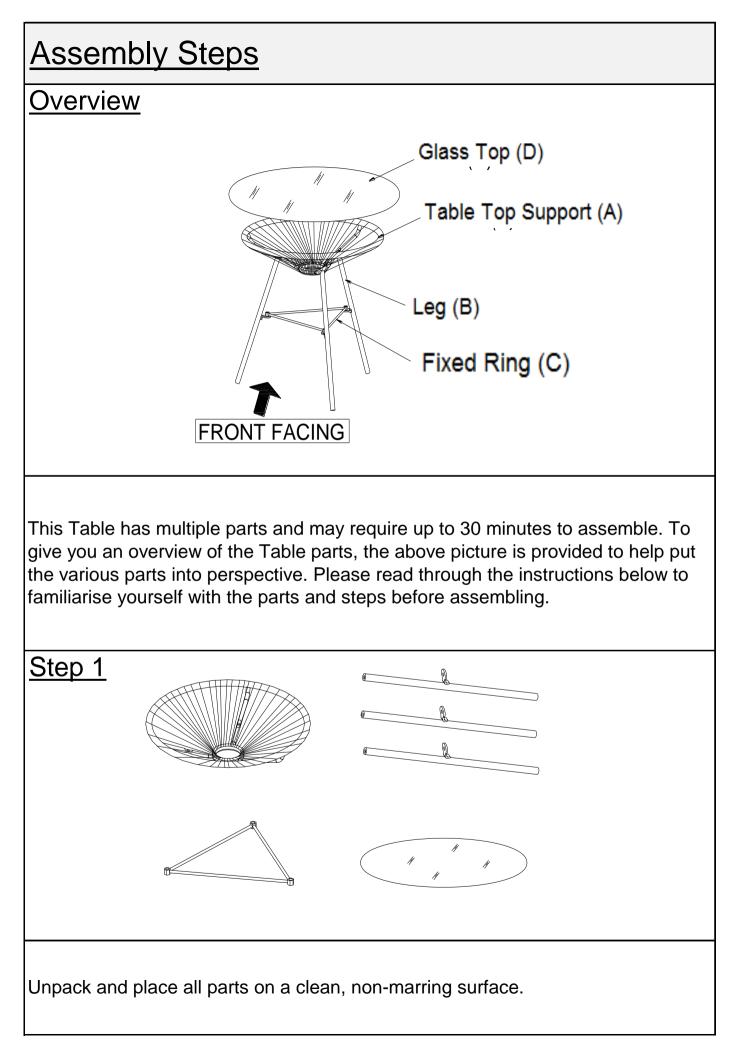

Noble House Home Furninshings LLC

Page 1 OF 6

| <u>Hardware</u>                                                                                                                                                                                                                                                  |            |                   |     |  |
|------------------------------------------------------------------------------------------------------------------------------------------------------------------------------------------------------------------------------------------------------------------|------------|-------------------|-----|--|
| Label                                                                                                                                                                                                                                                            | Picture    | Description       | QTY |  |
| 1                                                                                                                                                                                                                                                                |            | Bolt<br>(M6*15mm) | 7   |  |
| 2                                                                                                                                                                                                                                                                |            | Allen Key<br>(M6) | 1   |  |
| 3                                                                                                                                                                                                                                                                | $\bigcirc$ | Washer<br>(M6)    | 7   |  |
| Assembly Preparation                                                                                                                                                                                                                                             |            |                   |     |  |
| Before<br>Beginning<br>Assembly:                                                                                                                                                                                                                                 |            |                   |     |  |
|                                                                                                                                                                                                                                                                  |            | # #<br># #        | )   |  |
|                                                                                                                                                                                                                                                                  |            |                   |     |  |
| <ul> <li>Read instructions, cover to cover-</li> <li>Have 2 adults on hand for assembly-</li> <li>Do not assemble on flooring or carpet-</li> <li>Assemble on a clean non-marring surface (packing foam)-</li> <li>Save all packaging until finished-</li> </ul> |            |                   |     |  |