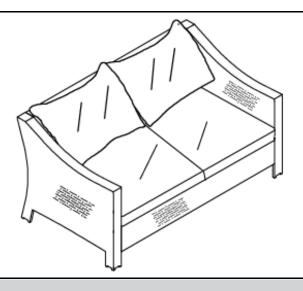

## Loveseat

| D.           | T . |
|--------------|-----|
| <b>Parts</b> | 101 |
| PALIC        |     |
| I ul us      |     |

| Label | Picture                                                                                                                                                                                                                                                                                                                                                                                                                                                                                                                                                                                                                                                                                                                                                                                                                                                                                                                                                                                                                                                                                                                                                                                                                                                                                                                                                                                                                                                                                                                                                                                                                                                                                                                                                                                                                                                                                                                                                                                                                                                                                                                        | Description QTY    |   |
|-------|--------------------------------------------------------------------------------------------------------------------------------------------------------------------------------------------------------------------------------------------------------------------------------------------------------------------------------------------------------------------------------------------------------------------------------------------------------------------------------------------------------------------------------------------------------------------------------------------------------------------------------------------------------------------------------------------------------------------------------------------------------------------------------------------------------------------------------------------------------------------------------------------------------------------------------------------------------------------------------------------------------------------------------------------------------------------------------------------------------------------------------------------------------------------------------------------------------------------------------------------------------------------------------------------------------------------------------------------------------------------------------------------------------------------------------------------------------------------------------------------------------------------------------------------------------------------------------------------------------------------------------------------------------------------------------------------------------------------------------------------------------------------------------------------------------------------------------------------------------------------------------------------------------------------------------------------------------------------------------------------------------------------------------------------------------------------------------------------------------------------------------|--------------------|---|
| А     |                                                                                                                                                                                                                                                                                                                                                                                                                                                                                                                                                                                                                                                                                                                                                                                                                                                                                                                                                                                                                                                                                                                                                                                                                                                                                                                                                                                                                                                                                                                                                                                                                                                                                                                                                                                                                                                                                                                                                                                                                                                                                                                                | Right 1<br>Armrest |   |
| В     |                                                                                                                                                                                                                                                                                                                                                                                                                                                                                                                                                                                                                                                                                                                                                                                                                                                                                                                                                                                                                                                                                                                                                                                                                                                                                                                                                                                                                                                                                                                                                                                                                                                                                                                                                                                                                                                                                                                                                                                                                                                                                                                                | Left<br>Armrest    | 1 |
| С     |                                                                                                                                                                                                                                                                                                                                                                                                                                                                                                                                                                                                                                                                                                                                                                                                                                                                                                                                                                                                                                                                                                                                                                                                                                                                                                                                                                                                                                                                                                                                                                                                                                                                                                                                                                                                                                                                                                                                                                                                                                                                                                                                | Chair Seat         | 1 |
| D     | Time to the second seco | Chair Back         | 1 |
| E     |                                                                                                                                                                                                                                                                                                                                                                                                                                                                                                                                                                                                                                                                                                                                                                                                                                                                                                                                                                                                                                                                                                                                                                                                                                                                                                                                                                                                                                                                                                                                                                                                                                                                                                                                                                                                                                                                                                                                                                                                                                                                                                                                | Back Cushion       | 2 |
| F     |                                                                                                                                                                                                                                                                                                                                                                                                                                                                                                                                                                                                                                                                                                                                                                                                                                                                                                                                                                                                                                                                                                                                                                                                                                                                                                                                                                                                                                                                                                                                                                                                                                                                                                                                                                                                                                                                                                                                                                                                                                                                                                                                | Seat Cushion       | 2 |

## Assembly Steps

This Loveseat has multiple parts and may require up to 30 minutes to assemble. To give you an overview of the Loveseat parts, the above picture is to help you put the various parts into perspective. Please read through the instructions below to familiarise yourself with the parts and steps before assembly.