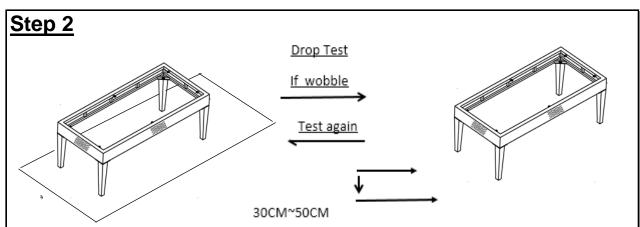

Only loosely tighten the Bolts.

TUIN THIS TABLE HIGHT WAY UP. FIACE THE TABLE OF A LEVEL SON FACE TO CHECK FOR

If it wobbles, lift the table to some 20cm to 30cm height from the ground.

Keep your feet and toes well away from the drop zone.

Drop the table freely and vertically with all four legs, hitting the ground, all at the same time.

This Drop Test will help to ensure that all the Bolts and gaps all reach full alignment status.

Test again for evenness on a LEVEL SURFACE.

If no wobbles found, slowly and steadily, turn the table facedown.

Then, proceed to tighten all Bolts in a sequential manner.

When tightening the Bolts, tighten sequentially.

DO NOT tighten any Bolt fully and then towards the next one.

This could cause the frame to warp. If there are still wobbles, loosen the Bolts and execute the same drop test.

If the Table is not stable, it could lead to damage

With the assistance of your adult partners, Carefully place the Glass(C) on the Table(A). Do not place hands or fingers between the Glass and Table.