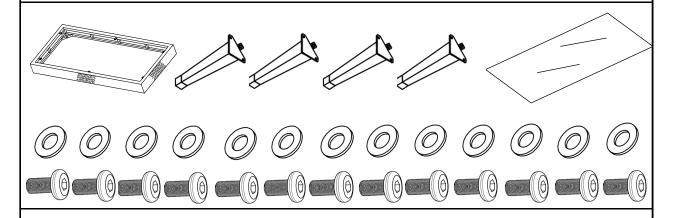

### **Table**

**CAUTION:** This Table is NOT a TOY.

Keep your child / children at bay during the assembly process.

| Parts List |         |             |     |
|------------|---------|-------------|-----|
| Label      | Picture | Description | QTY |
| А          |         | Table Top   | 1   |
| В          |         | Leg         | 4   |
| С          |         | Glass       | 1   |

| Hardware |         |                   |     |
|----------|---------|-------------------|-----|
| Label    | Picture | Description       | QTY |
| 1        |         | Allen Key         | 1   |
| 2        |         | Washer            | 13  |
| 3        |         | Bolt<br>(M6*15mm) | 13  |