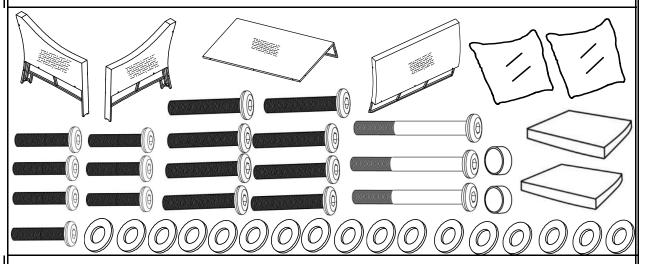

## Loveseat

| D.           | T . |
|--------------|-----|
| <b>Parts</b> | 101 |
| PALIC        |     |
| I ul us      |     |

| Label | Picture                                                                                                                                                                                                                                                                                                                                                                                                                                                                                                                                                                                                                                                                                                                                                                                                                                                                                                                                                                                                                                                                                                                                                                                                                                                                                                                                                                                                                                                                                                                                                                                                                                                                                                                                                                                                                                                                                                                                                                                                                                                                                                                        | Description QTY    |   |
|-------|--------------------------------------------------------------------------------------------------------------------------------------------------------------------------------------------------------------------------------------------------------------------------------------------------------------------------------------------------------------------------------------------------------------------------------------------------------------------------------------------------------------------------------------------------------------------------------------------------------------------------------------------------------------------------------------------------------------------------------------------------------------------------------------------------------------------------------------------------------------------------------------------------------------------------------------------------------------------------------------------------------------------------------------------------------------------------------------------------------------------------------------------------------------------------------------------------------------------------------------------------------------------------------------------------------------------------------------------------------------------------------------------------------------------------------------------------------------------------------------------------------------------------------------------------------------------------------------------------------------------------------------------------------------------------------------------------------------------------------------------------------------------------------------------------------------------------------------------------------------------------------------------------------------------------------------------------------------------------------------------------------------------------------------------------------------------------------------------------------------------------------|--------------------|---|
| А     |                                                                                                                                                                                                                                                                                                                                                                                                                                                                                                                                                                                                                                                                                                                                                                                                                                                                                                                                                                                                                                                                                                                                                                                                                                                                                                                                                                                                                                                                                                                                                                                                                                                                                                                                                                                                                                                                                                                                                                                                                                                                                                                                | Right 1<br>Armrest |   |
| В     |                                                                                                                                                                                                                                                                                                                                                                                                                                                                                                                                                                                                                                                                                                                                                                                                                                                                                                                                                                                                                                                                                                                                                                                                                                                                                                                                                                                                                                                                                                                                                                                                                                                                                                                                                                                                                                                                                                                                                                                                                                                                                                                                | Left<br>Armrest    | 1 |
| С     |                                                                                                                                                                                                                                                                                                                                                                                                                                                                                                                                                                                                                                                                                                                                                                                                                                                                                                                                                                                                                                                                                                                                                                                                                                                                                                                                                                                                                                                                                                                                                                                                                                                                                                                                                                                                                                                                                                                                                                                                                                                                                                                                | Chair Seat         | 1 |
| D     | Time to the second seco | Chair Back         | 1 |
| E     |                                                                                                                                                                                                                                                                                                                                                                                                                                                                                                                                                                                                                                                                                                                                                                                                                                                                                                                                                                                                                                                                                                                                                                                                                                                                                                                                                                                                                                                                                                                                                                                                                                                                                                                                                                                                                                                                                                                                                                                                                                                                                                                                | Back Cushion       | 2 |
| F     |                                                                                                                                                                                                                                                                                                                                                                                                                                                                                                                                                                                                                                                                                                                                                                                                                                                                                                                                                                                                                                                                                                                                                                                                                                                                                                                                                                                                                                                                                                                                                                                                                                                                                                                                                                                                                                                                                                                                                                                                                                                                                                                                | Seat Cushion       | 2 |

| <u>Hardware</u> |         |                   |    |  |
|-----------------|---------|-------------------|----|--|
| Label           | Picture | Description QTY   |    |  |
| 1               |         | Allen Key         | 1  |  |
| 2               |         | Bolt<br>(M6*30mm) | 7  |  |
| 3               |         | Bolt<br>(M6*40mm) | 8  |  |
| 4               |         | Bolt<br>(M6*95mm) | 3  |  |
| (5)             |         | Washer            | 16 |  |
| 6               |         | PE Cap            | 3  |  |