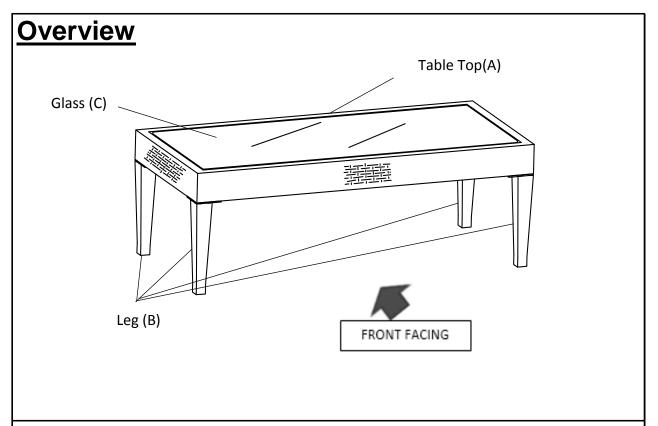

### **Table**

**CAUTION:** This Table is NOT a TOY.

Keep your child / children at bay during the assembly process.

| Parts List |         |             |     |
|------------|---------|-------------|-----|
| Label      | Picture | Description | QTY |
| А          |         | Table Top   | 1   |
| В          |         | Leg         | 4   |
| С          |         | Glass       | 1   |

## Assembly Steps

This Table has multiple parts and may require up to 30 minutes to assemble. To give you an overview of the Table parts, the above picture is to help you put the various parts into perspective. Please read through the instructions below to familiarise yourself with the parts and steps before assembly.