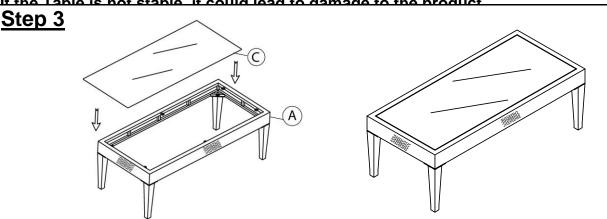

This could cause the frame to warp. If there are still wobbles, loosen the Bolts and execute the same drop test.

If the Table is not stable, it could lead to damage

With the assistance of your adult partners, Carefully place the Glass(C) on the Table(A). Do not place hands or fingers between the Glass and Table.

Your Table is ready for use.

This Table can only be used on a flat, level surface.