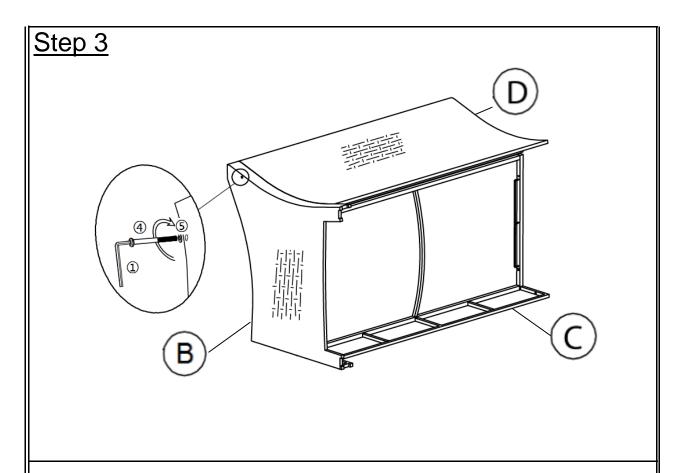

Only loosely tighten the Bolts.

Place the Loveseat as shown in the picture above.

Align the mounting positions of the Left Armrest(B) onto the Chair Back(D). Attach Left Armrest(B) and Chair Back(D) using Bolt(4) and Washer(5) with Allen Key(1).

Only loosely tighten the Bolts.

**Step4-6,7)** Attach Right Armrest(A) to the Right Armrest(B) and Chair Back(D) using Bolt(③) and Washer(⑤) with Allen Key(①).

**Step4-8,9,10)** Attach Right Armrest(A) to the Right Armrest(B) and Chair Back(D) using Bolt(②) and Washer(⑤) with Allen Key(⑥).