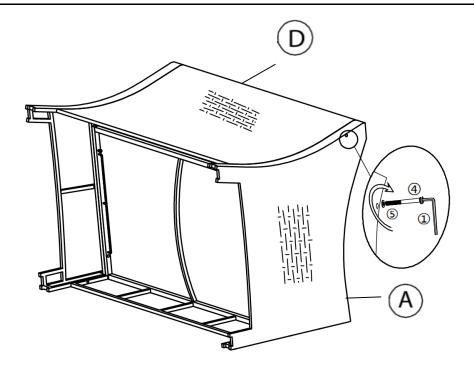

## Assembly Steps

This Loveseat has multiple parts and may require up to 30 minutes to assemble. To give you an overview of the Loveseat parts, the above picture is to help you put the various parts into perspective. Please read through the instructions below to familiarise yourself with the parts and steps before assembly.

NOTE: It is recommended that you have a partner to assist durning the entire assembly process.

Open the carton and place all the parts onto a clean, non-marring surface.

Hold the Chair Seat (C )up and align the mounting positions to the Left Armrest(B) .

**Step2-3)** Attach Chair Back(D) to the Left Armrest(B) and Chair Seat(C) using Bolt(②) and Washer(⑤) with Allen Key(①).

**Step2-4)** Attach Chair Back(D) to the Left Armrest(B) and Chair Seat(C) using Bolt(③) and Washer(⑤) with Allen Key(①).

Only loosely tighten the Bolts.

Place the Loveseat as shown in the picture above.

Align the mounting positions of the Left Armrest(B) onto the Chair Back(D). Attach Left Armrest(B) and Chair Back(D) using Bolt(4) and Washer(5) with Allen Key(1).

Only loosely tighten the Bolts.

**Step4-6,7)** Attach Right Armrest(A) to the Right Armrest(B) and Chair Back(D) using Bolt(③) and Washer(⑤) with Allen Key(①).

**Step4-8,9,10)** Attach Right Armrest(A) to the Right Armrest(B) and Chair Back(D) using Bolt(②) and Washer(⑤) with Allen Key(⑥).

Only loosely tighten the Bolts.

Place the Loveseat as shown in the picture above.

Align the mounting positions of the Right Armrest(A) onto the Chair Back(D). Attach Right Armrest(A) and Chair Back(D) using Bolt(④) and Washer(⑤) with Allen Key(①).