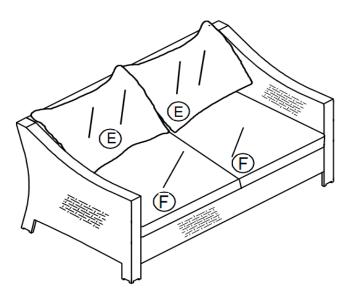

## Step 7

Put the Seat Cushion(F) and Back Cushion(E) on the Loveseat. Your Loveseat is ready for use.