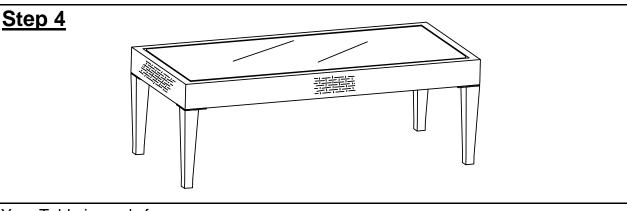

## Assembly Steps

This Table has multiple parts and may require up to 30 minutes to assemble. To give you an overview of the Table parts, the above picture is to help you put the various parts into perspective. Please read through the instructions below to familiarise yourself with the parts and steps before assembly.

This could cause the frame to warp. If there are still wobbles, loosen the Bolts and execute the same drop test.

If the Table is not stable, it could lead to damage

With the assistance of your adult partners, Carefully place the Glass(C) on the Table(A). Do not place hands or fingers between the Glass and Table.

Your Table is ready for use.

This Table can only be used on a flat, level surface.