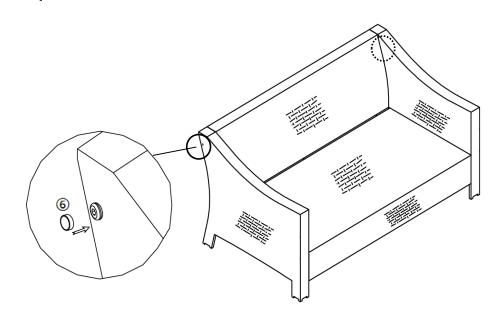

### Step 6

Turn the Loveseat right side up.

Place the Loveseat on a LEVEL SURFACE.

Inspect it and make sure all parts are adequately connected.

Gently sit on the Loveseat.

This will help to align all parts at all joints.

Then carefully get off the Loveseat, and in a sequential manner, proceed to tighten all Bolts.

When tightening the Bolts, tighten sequentially.

DO NOT tighten any Bolt fully and then move on to the next one.

This may cause the frame to warp.

If there is still wobbles, loosen the bolts and execute this same process.

If the Loveseat is not stable it could lead to damage to the product.

Place PE Caps(6) on Bolts as shown.