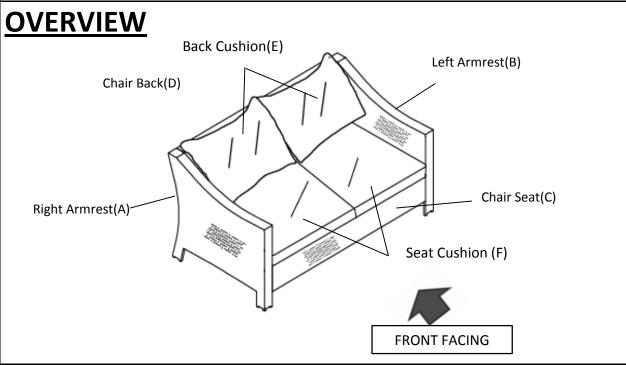

## Assembly Steps

This Loveseat has multiple parts and may require up to 30 minutes to assemble. To give you an overview of the Loveseat parts, the above picture is to help you put the various parts into perspective. Please read through the instructions below to familiarise yourself with the parts and steps before assembly.

NOTE: It is recommended that you have a partner to assist durning the entire assembly process.

Open the carton and place all the parts onto a clean, non-marring surface.

Hold the Chair Seat (C )up and align the mounting positions to the Left Armrest(B) .