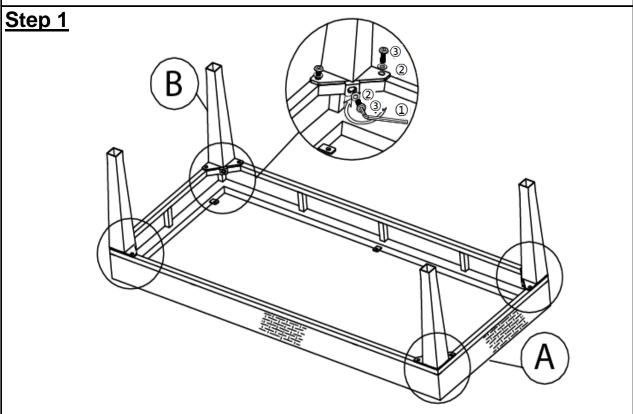

Open the carton and place all parts onto a clean, non-marring surface.

It is recommended that you have a partner to assist with the assembly process.

Turn the Table Top(A) face down on a clean, non-marring surface. Attach Legs(B) to Table Top(A) using Bolts( $\Im$ ) and Washer( $\Im$ ) with Allen Key( $\Im$ ). Repeat the same process to with the remaining Legs.