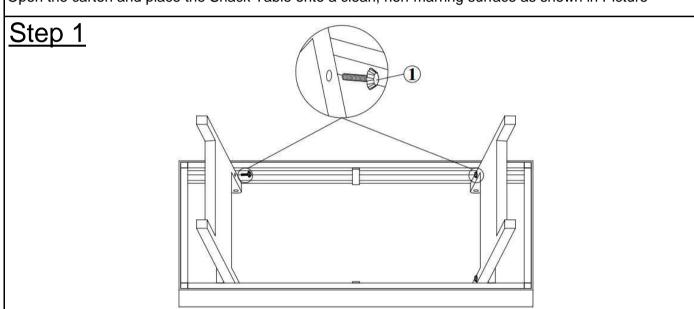

## Assembly Steps

Open the carton and place the Snack Table onto a clean, non-marring surface as shown in Picture

Attach the Table Leg onto the surport bar on the table top using Bolt (1) as above picture show. Fully tighten the Bolts.