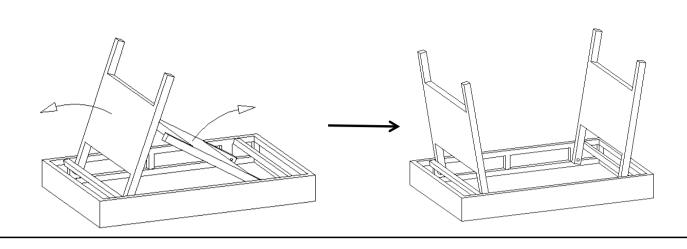

Turn the Snack Table up.

Your Snack Table is ready for use.

This Snack Table can only be used on a flat, level surface.