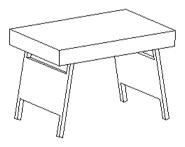

#### Part List

| Label | Picture | Description | QTY |
|-------|---------|-------------|-----|
| А     |         | Snack Table | 1   |

## Assembly Steps

Open the carton and place the Snack Table onto a clean, non-marring surface as shown in Picture

Attach the Table Leg onto the surport bar on the table top using Bolt (1) as above picture show. Fully tighten the Bolts.