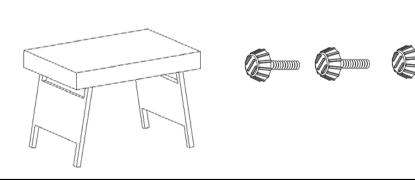

#### Part List

| Label | Picture | Description | QTY |
|-------|---------|-------------|-----|
| А     |         | Snack Table | 1   |

#### Hardware

| Label | Picture | Description    | QTY |
|-------|---------|----------------|-----|
| 1)    |         | Bolt (M6*35mm) | 3   |