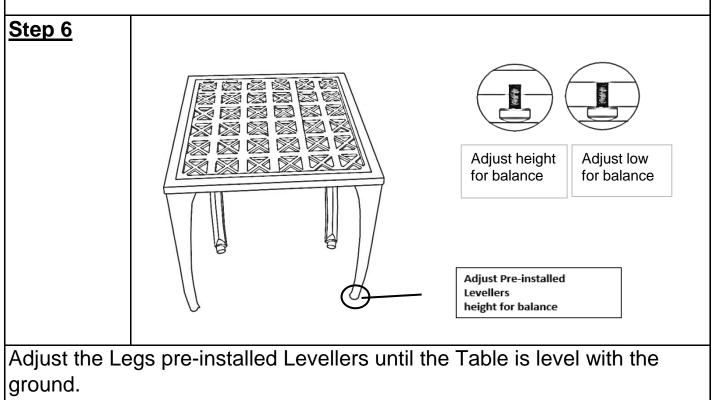

## Need tighten the bolts.

Step 5

Stand the table right side up.

Tighten the Levellers.

Inspect it and make sure all parts are adequately connected.

Now, fully and securely, tighten all nuts, at all joints.