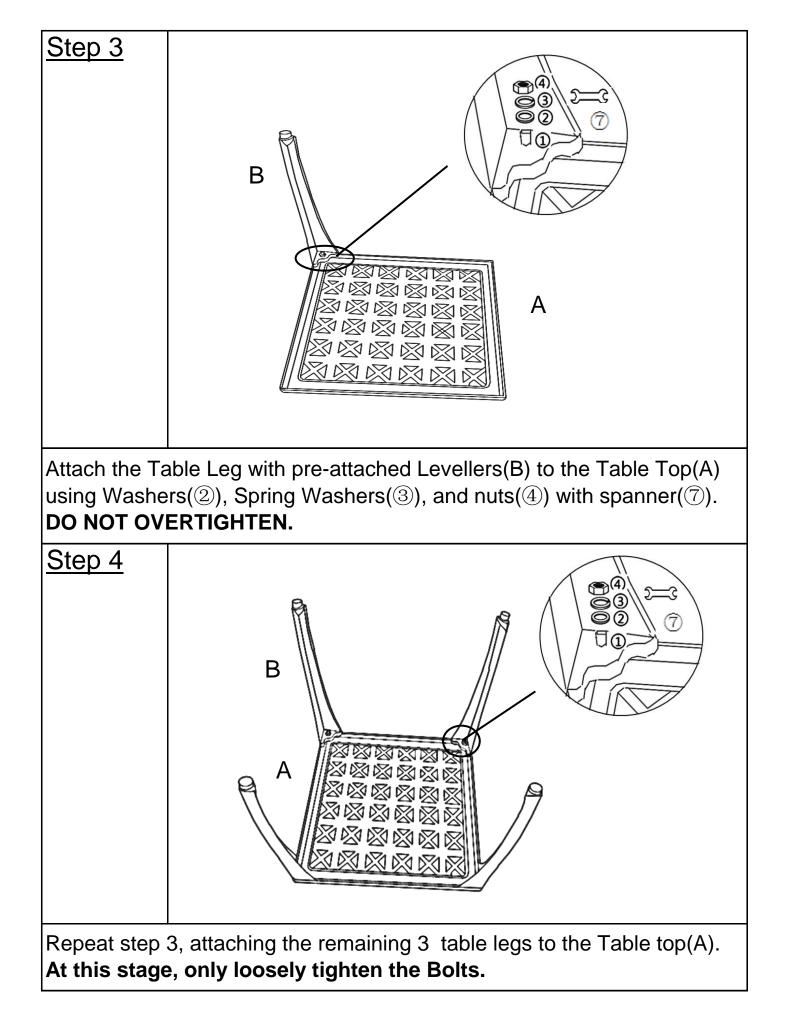

## Assembly Steps <u>Overview</u> Table Top(A) Table Leg(B) FRONT FACING This Table has multiple parts and may require up to some 30 minutes to assemble. To give you an overview of the Table parts, the above picture is to help you put the various parts into perspective. Please read through the instructions below to familiarise yourself with the parts and steps before assembly. Step 1 Unpack and place all parts on a clean, soft surface. Step 2 6 Ō (1) Α $\otimes \otimes \otimes \otimes \otimes$ Lay the Table Top(A), facedown, onto a flat, soft, clean surface and lock the mounting positions with bolts(1) by using Screwdriver(6). Repeat the same process for the mounting positions of the Table Top.

## Need tighten the bolts.

Step 5

Stand the table right side up.

Tighten the Levellers.

Inspect it and make sure all parts are adequately connected.

Now, fully and securely, tighten all nuts, at all joints.

## When tightening the Bolts, tighten sequentially.

DO NOT tighten any Bolt fully and then move on to the next one. If there is still wobbles, loosen the bolts and execute this same process.

If the Table is not stable it could lead to damage to the product.