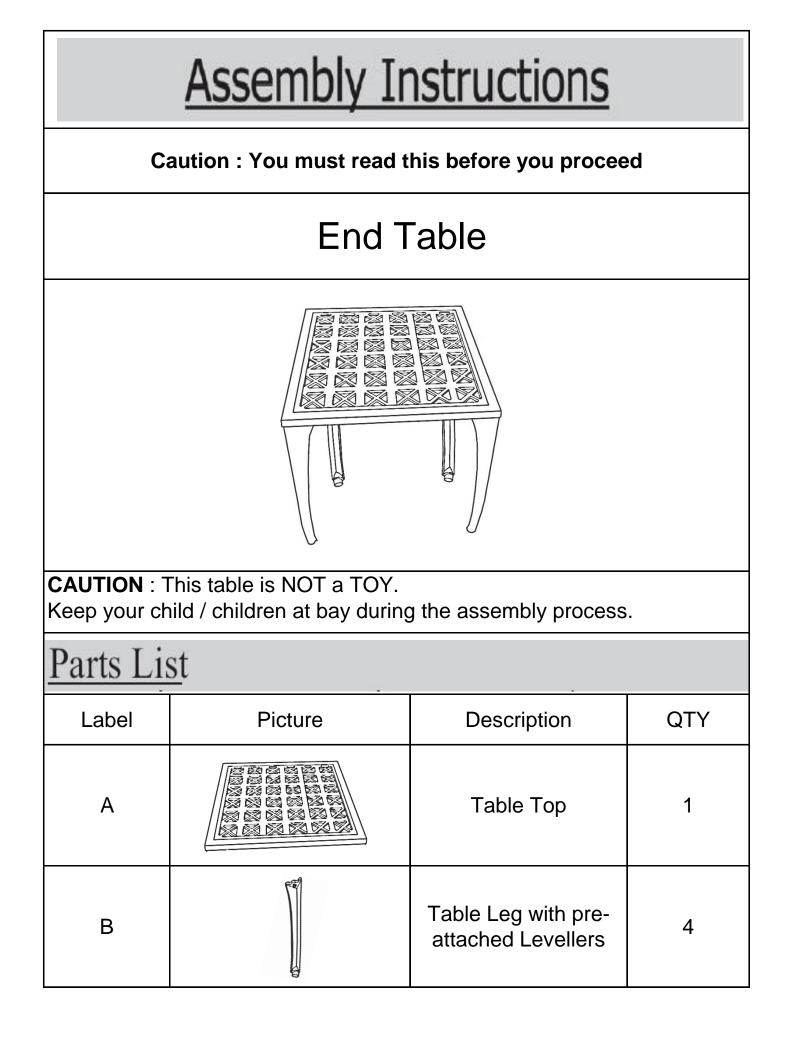

| Hardware                                                                                                                                                                                                                                                         |            |                    |     |
|------------------------------------------------------------------------------------------------------------------------------------------------------------------------------------------------------------------------------------------------------------------|------------|--------------------|-----|
| Label                                                                                                                                                                                                                                                            | Picture    | Description        | QTY |
| 1                                                                                                                                                                                                                                                                |            | Bolt(M8*30mm)      | 5   |
| 2                                                                                                                                                                                                                                                                | $\bigcirc$ | Washer(8mm)        | 5   |
| 3                                                                                                                                                                                                                                                                |            | Spring Washer(8mm) | 5   |
| 4                                                                                                                                                                                                                                                                |            | Nut(8mm)           | 5   |
| 6                                                                                                                                                                                                                                                                | Ŷ          | Screwdriver        | 1   |
| 7                                                                                                                                                                                                                                                                | ۲<br>ک     | Spanner            | 1   |
| 8                                                                                                                                                                                                                                                                | Ð          | Rubber Cap         | 5   |
| Assembly Preparation                                                                                                                                                                                                                                             |            |                    |     |
| Before<br>Beginning<br>Assembly:                                                                                                                                                                                                                                 |            |                    |     |
| <ul> <li>Read instructions, cover to cover-</li> <li>Have 2 adults on hand for assembly-</li> <li>Do not assemble on flooring or carpet-</li> <li>Assemble on a clean non-marring surface (packing foam)-</li> <li>Save all packaging until finished-</li> </ul> |            |                    |     |