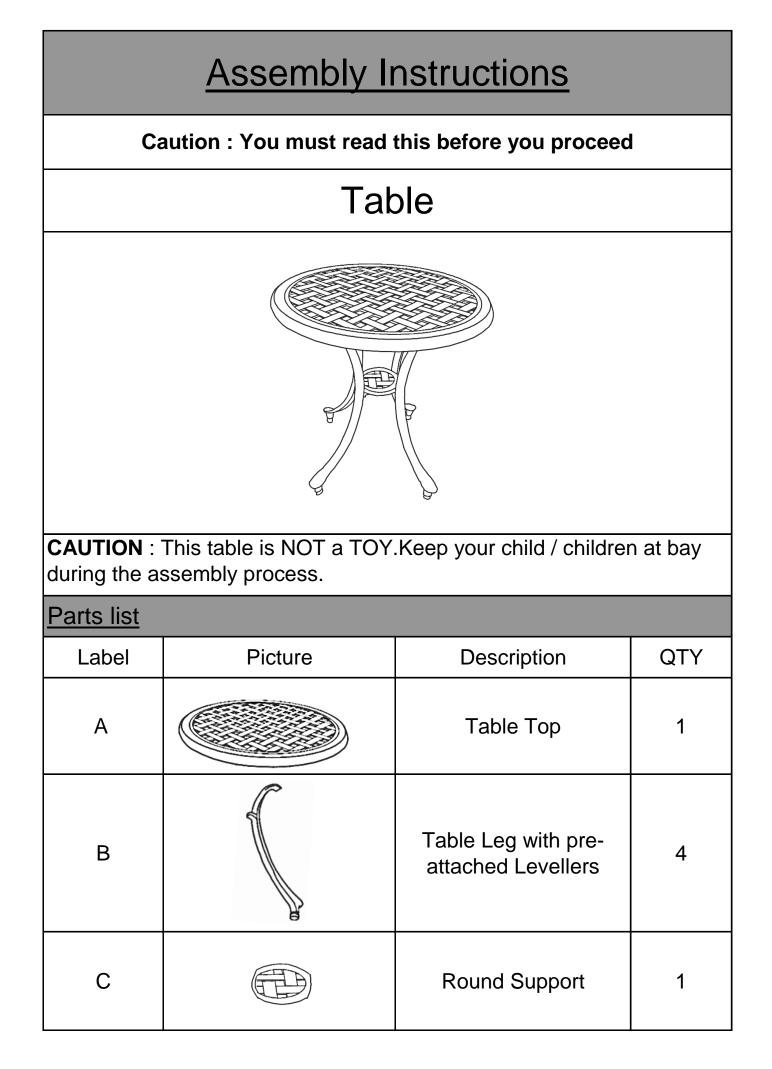

| Hard ware                                                                                                                                                                                                                                                        |            |                    |     |
|------------------------------------------------------------------------------------------------------------------------------------------------------------------------------------------------------------------------------------------------------------------|------------|--------------------|-----|
| Label                                                                                                                                                                                                                                                            | Picture    | Description        | QTY |
| 1                                                                                                                                                                                                                                                                |            | Bolt(8*30mm)       | 5   |
| 2                                                                                                                                                                                                                                                                | $\bigcirc$ | Washer(8mm)        | 5   |
| 3                                                                                                                                                                                                                                                                | $\bigcirc$ | Spring Washer(8mm) | 5   |
| 4                                                                                                                                                                                                                                                                |            | Nut(8mm)           | 5   |
| 5                                                                                                                                                                                                                                                                |            | Bolt (M6*30mm)     | 5   |
| 6                                                                                                                                                                                                                                                                |            | Washer(6mm)        | 5   |
| 7                                                                                                                                                                                                                                                                |            | Spring Washer(6mm) | 5   |
| 8                                                                                                                                                                                                                                                                |            | Nut(6mm)           | 5   |
| 9                                                                                                                                                                                                                                                                | Ĵ          | Screwdriver        | 1   |
| (10)                                                                                                                                                                                                                                                             | ۲          | Spanner            | 1   |
| (11)                                                                                                                                                                                                                                                             | $\square$  | Rubber Cap(6mm)    | 5   |
| (12)                                                                                                                                                                                                                                                             |            | Rubber Cap(8mm)    | 5   |
| Assembly Preparation                                                                                                                                                                                                                                             |            |                    |     |
| Before<br>Beginning<br>Assembly:                                                                                                                                                                                                                                 |            |                    |     |
| <ul> <li>Read instructions, cover to cover-</li> <li>Have 2 adults on hand for assembly-</li> <li>Do not assemble on flooring or carpet-</li> <li>Assemble on a clean non-marring surface (packing foam)-</li> <li>Save all packaging until finished-</li> </ul> |            |                    |     |