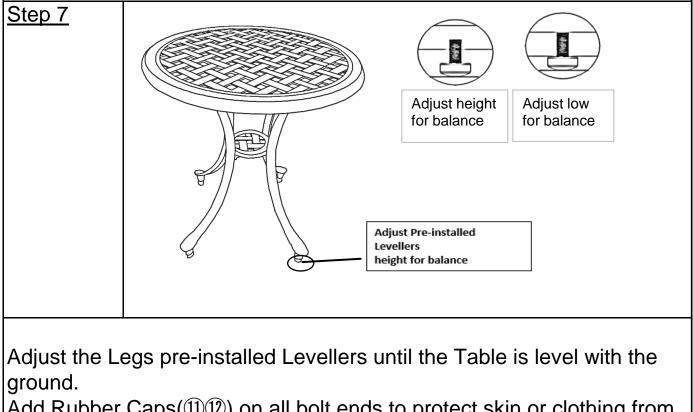

Add Rubber Caps(1112) on all bolt ends to protect skin or clothing from getting snagged.

Caution: This Table can only be used on a flat, level surface.

0

0

- $\odot$   $\longrightarrow$  Do not put hot items directly on furniture surface.
  - Do not clean furniture with harsh cleansers or polish.
- To obtain the longest lifespan of your outdoor prodcts, minimizing exposure to direct sunlight is recommended.
  - $\otimes$  | | | | Children should not climb or jump on the furniture.
    - Do not write on furniture without a padded barrier to protect the surface.
    - To obtain the longest lifespan of your outdoor products, avoid extended and lengthy exposure to rain, snow, and direct sunshine. Whenever possible cover the product and /or place under patio or awnings.
- S → Not for commercial use. For residential use only .
  - Stains may be removed with mild soap solution and damp cloth.
    - Dust and pick-up spills using a clean, non-colored, lint-free cloth.