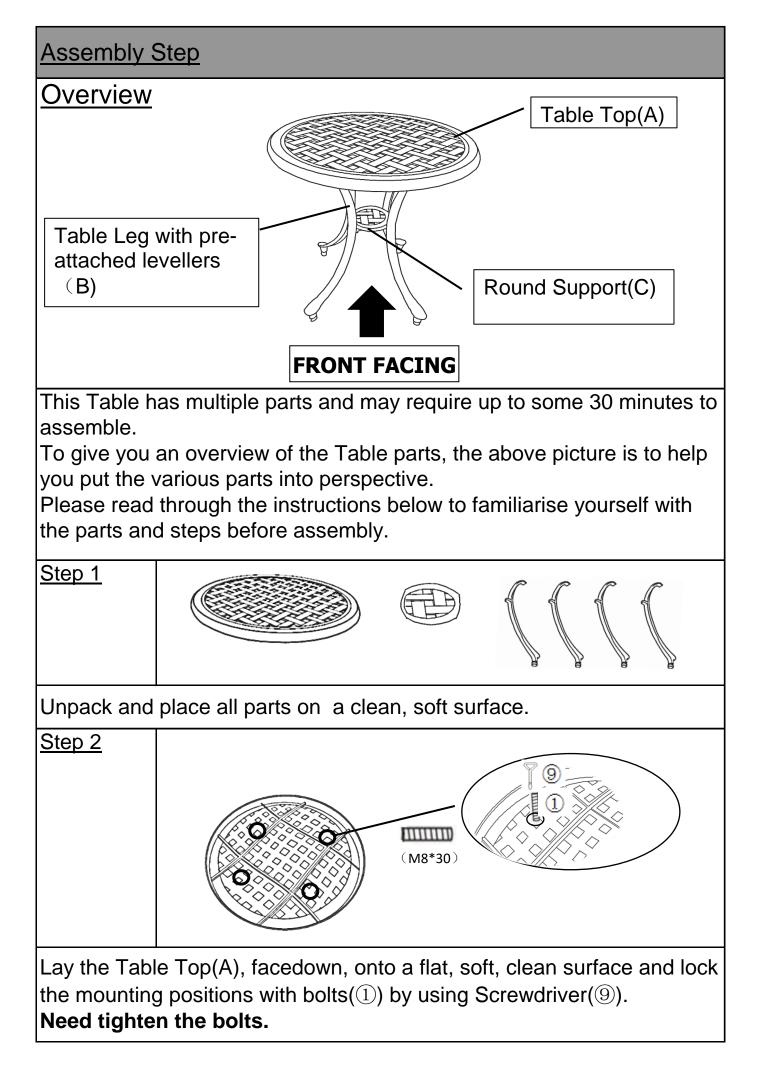

Step 6

Stand the table right side up.

Tighten the Levellers.

Inspect it and make sure all parts are adequately connected. Now, fully and securely, tighten all nuts, at all joints.

## When tightening the Bolts, tighten sequentially.

DO NOT tighten any Bolt fully and then move on to the next one. If there is still wobbles, loosen the bolts and execute this same process.

If the Table is not stable it could lead to damage to the product.