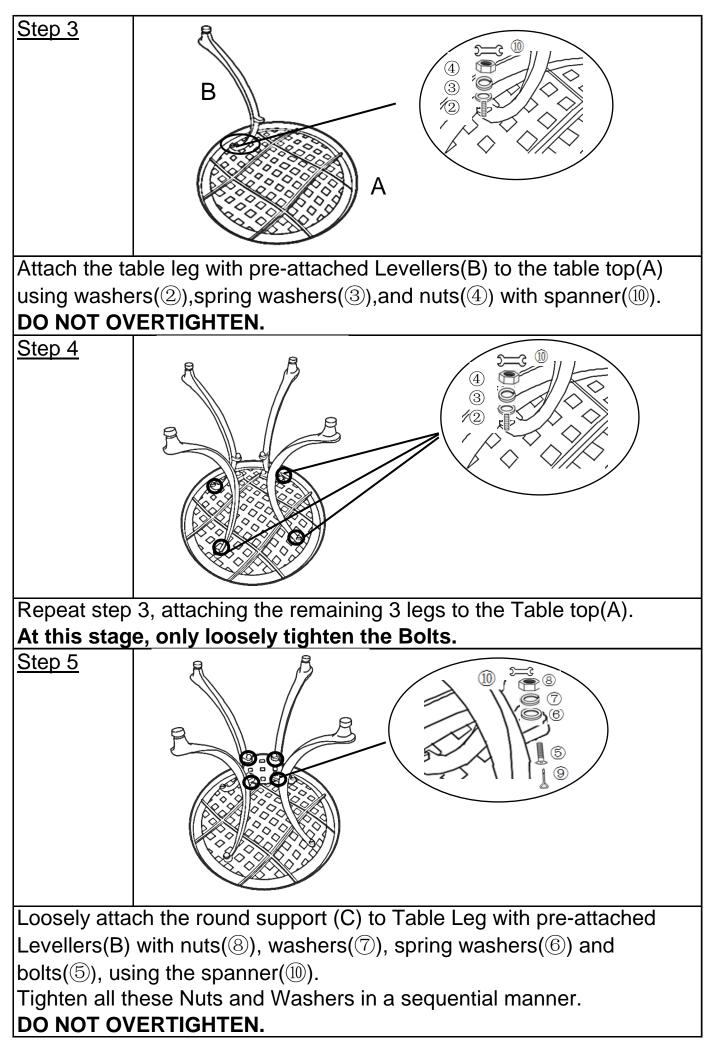

Step 6

Stand the table right side up.

Tighten the Levellers.

Inspect it and make sure all parts are adequately connected. Now, fully and securely, tighten all nuts, at all joints.

## When tightening the Bolts, tighten sequentially.

DO NOT tighten any Bolt fully and then move on to the next one. If there is still wobbles, loosen the bolts and execute this same process.

If the Table is not stable it could lead to damage to the product.

Add Rubber Caps(1112) on all bolt ends to protect skin or clothing from getting snagged.

Caution: This Table can only be used on a flat, level surface.

0

0

- $\odot$   $\longrightarrow$  Do not put hot items directly on furniture surface.
  - Do not clean furniture with harsh cleansers or polish.
- To obtain the longest lifespan of your outdoor prodcts, minimizing exposure to direct sunlight is recommended.
  - $\otimes$  | | | | Children should not climb or jump on the furniture.
    - Do not write on furniture without a padded barrier to protect the surface.
    - To obtain the longest lifespan of your outdoor products, avoid extended and lengthy exposure to rain, snow, and direct sunshine. Whenever possible cover the product and /or place under patio or awnings.
- S → Not for commercial use. For residential use only .
  - Stains may be removed with mild soap solution and damp cloth.
    - Dust and pick-up spills using a clean, non-colored, lint-free cloth.