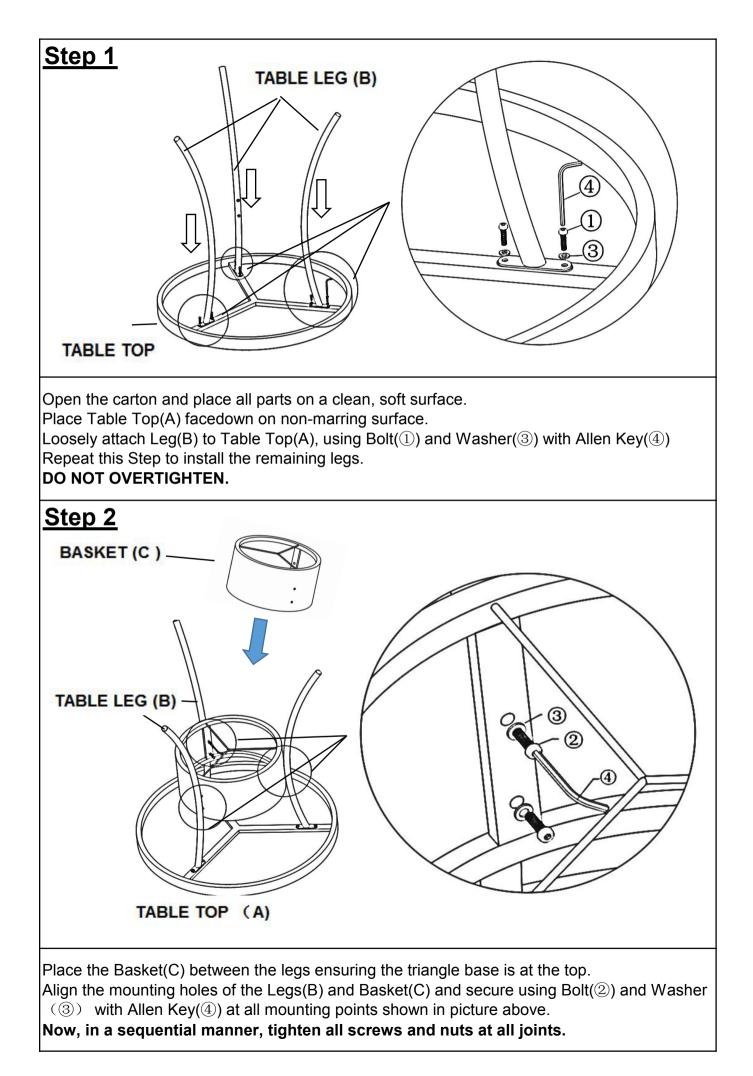

| Step 3                                                           |                                                                                                                                                                                                                     |
|------------------------------------------------------------------|---------------------------------------------------------------------------------------------------------------------------------------------------------------------------------------------------------------------|
|                                                                  |                                                                                                                                                                                                                     |
|                                                                  |                                                                                                                                                                                                                     |
| Place the Ice Bucket (D) into the Basket(C) as shown in picture. |                                                                                                                                                                                                                     |
| <u>Step 4</u>                                                    |                                                                                                                                                                                                                     |
|                                                                  |                                                                                                                                                                                                                     |
| Your table is now ready for use.                                 |                                                                                                                                                                                                                     |
| Care & Maintenance                                               |                                                                                                                                                                                                                     |
| 0 ¥ •                                                            | Prolonged exposure to rain may cause rusting which can stain floors.                                                                                                                                                |
| 0 <u>-</u> •                                                     | Do not put hot items directly on furniture surface.                                                                                                                                                                 |
| Ø Å •                                                            | Do not clean furniture with harsh cleansers or polish.                                                                                                                                                              |
| √ <b>0</b> •                                                     | To obtain the longest lifespan of your outdoor products,<br>minimizing exposure to direct sunlight is recommended.                                                                                                  |
| 0 🟋 🔸                                                            | Children should not climb or jump on the furniture.                                                                                                                                                                 |
| ol.                                                              | Do not write on furniture without a padded barrier to protect the<br>surface.                                                                                                                                       |
| √ ♀ •                                                            | To obtain the longest lifespan of your outdoor products, avoid<br>extended and lengthy exposure to rain, snow, and direct<br>sunshine. Whenever possible cover the product and /or place<br>under patio or awnings. |
| Ø 🛄 🔸                                                            | Not for commercial use. For residential use only.                                                                                                                                                                   |
| Ø - •                                                            | Stains may be removed with mild soap solution and damp cloth.                                                                                                                                                       |
| √ 🕲 •                                                            | Keep away from sources of ignition.                                                                                                                                                                                 |
| <i>√</i>                                                         | Dust and pick-up spills using a clean, non-colored, lint-free<br>cloth.                                                                                                                                             |