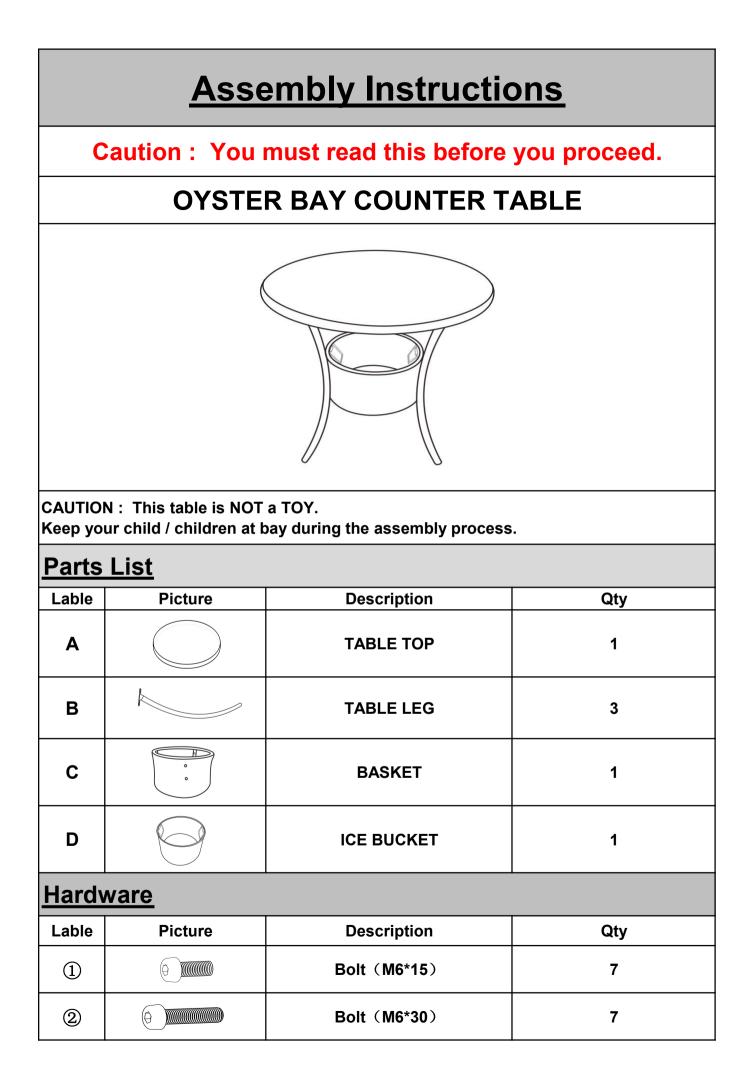

| Step 3                                                           |                                                                                                                                                                                                                     |
|------------------------------------------------------------------|---------------------------------------------------------------------------------------------------------------------------------------------------------------------------------------------------------------------|
|                                                                  |