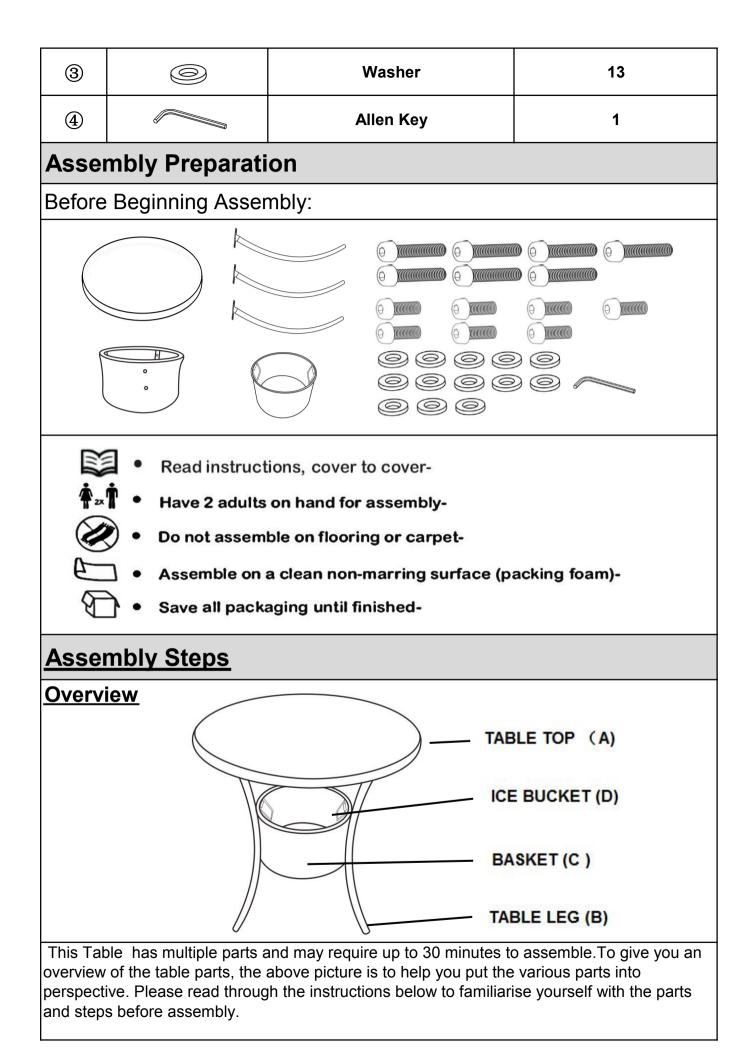

| Step 3                                                           |                                                                                                                                                                                                                     |
|------------------------------------------------------------------|---------------------------------------------------------------------------------------------------------------------------------------------------------------------------------------------------------------------|
|                                                                  |