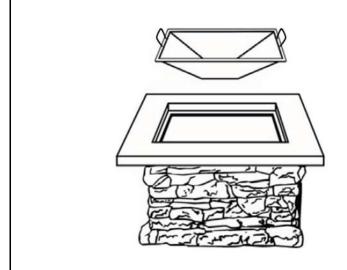

### Step 3

Put the Fire Bowl into the Fire Pit opening as shown in Step 3 above. Make sure it sits evenly in the frame housing.

#### Step 4

Take out the Handles after the Fire Bowl is placed inside the Fire Pit Main Housing. Place the Log Grill into the Fire Bowl.