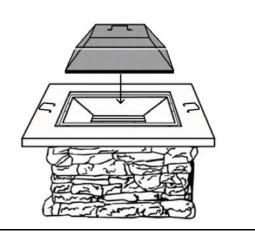

#### Step 5

Put the Spark Safeguard Screen onto the top opening of the Fire Pit Body and make sure it sits into it evenly. The Firepit is ready for use.

CAUTION: Firepit will become hot during use and remain hot after use.