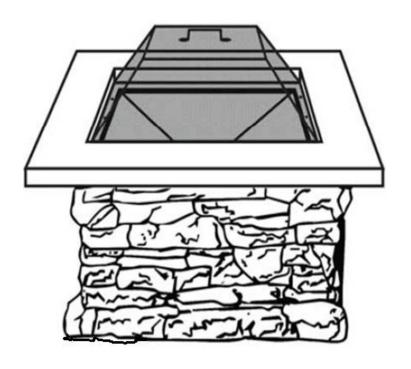

#### Step 5

Put the Spark Safeguard Screen onto the top opening of the Fire Pit Body and make sure it sits into it evenly. The Firepit is ready for use.

CAUTION: Firepit will become hot during use and remain hot after use.