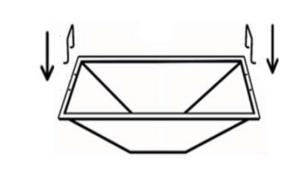

## Step 2

Insert Bowl Handles into the holes on the inside Fire Bowl wall, as depicted in the picture.