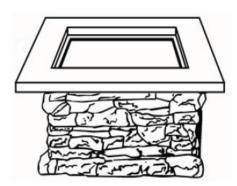

#### **FIREPIT**

| D .   | T |    |     |
|-------|---|----|-----|
| Darte | - | 1  | ct. |
| Parts |   | 71 | 31  |

| Part NO. | Picture    | Description                  | QTY   |
|----------|------------|------------------------------|-------|
| A        |            | Spark Safeguard<br>Screen    | 1 PC  |
| В        |            | Log Grill                    | 1 PC  |
| С        | <u>م</u> م | Separate Fire Bowl<br>Handle | 2 PCS |
| D        |            | Fire Bowl                    | 1PC   |
| E        |            | Fire Pit Main Frame          | 1PC   |
| F        |            | Hook Tool                    | 1PC   |
|          |            |                              |       |

# **Assembly Steps**

Step 1

Unpack all components carefully from the package. Put the Fire Pit Body on a hard, level and non-combustible surface.