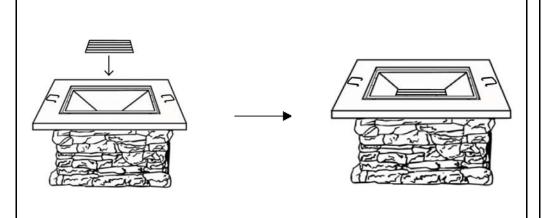

#### Step 5

Put the Spark Safeguard Screen onto the top opening of the Fire Pit Body and make sure it sits into it evenly. The Firepit is ready for use.

CAUTION: Firepit will become hot during use and remain hot after use.