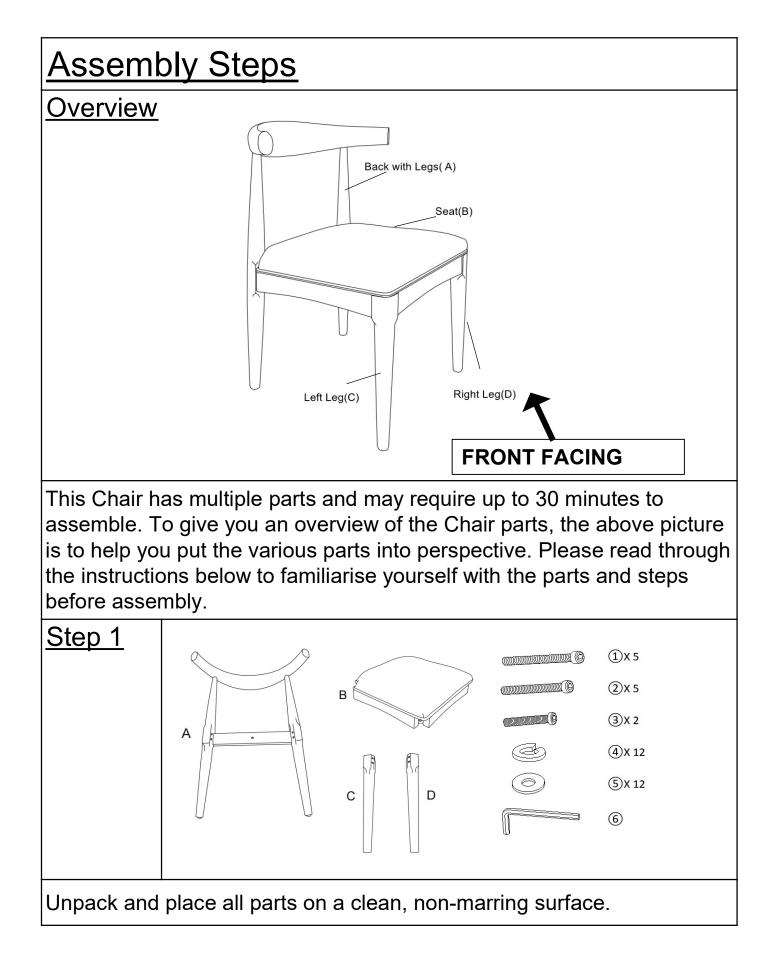

| Chair     |         |               |     |  |  |
|-----------|---------|---------------|-----|--|--|
|           |         |               |     |  |  |
| Part List |         |               |     |  |  |
| Label     | Picture | Description   | QTY |  |  |
| A         |         | Back with Leg | 1   |  |  |
| В         |         | Seat          | 1   |  |  |
| С         |         | Left Leg      | 1   |  |  |
| D         |         | Right Leg     | 1   |  |  |