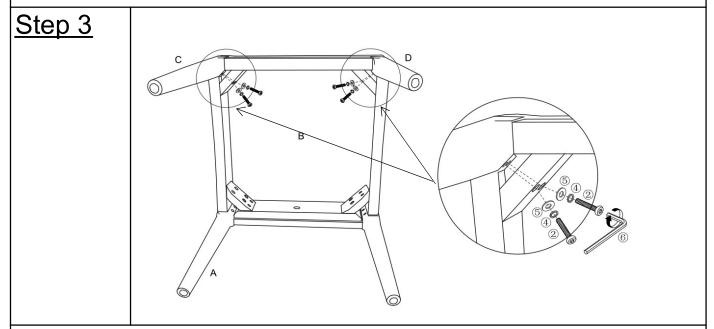

## Do not fully tighten the Bolts at this time.

Insert Left Leg(C) and Right Leg(D) into the mounting positions of Seat(B) and attach using Bolts(2), Spring Washers(4) and Washers(5) with Allen Wrench (6).