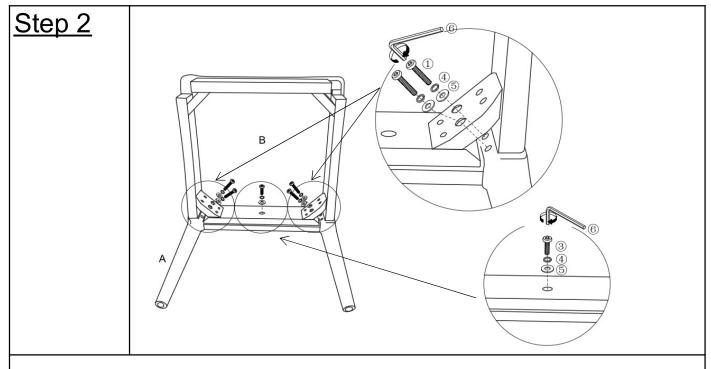

Place the Back with Legs(A) on a clean, non-marring surface. Align the mounting positions on the Seat(B) to the mountings on the Back with Legs(A).

Attach middle mountings of Seat(B) to Back with Legs(A) first, using Bolts(③), Spring Washers(④) and Washers(⑤) with Allen Wrench(⑥). Then attach the corner mountings using Bolts(①), Spring Washers(④) and Washers(⑤) with Allen Wrench(⑥).