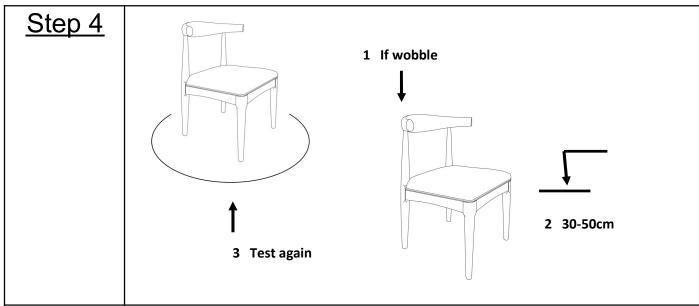

Do not fully tighten the Bolts at this time.

Place the Chair on a level Surface to check if it wobbles.

If it wobbles, lift the Chair some 30cm to 50cm above the ground.

Keep your feet and toes well away from the drop zone.

Drop chair freely and vertically, with the four legs hitting the ground at the same time.

This Drop Test will help to ensure that all the Bolts and gaps reach full alignment status.

Test again for evenness on a Level Surface.

If no wobbles are found, proceed to tighten all the Bolts.

When tightening the Bolts, tighten sequentially.

Do not fully tighten any bolt fully and then move towards the next one. This may cause the frame to warp.

If there are still wobbles after tightening, loosen the Bolts and execute this same drop test.

Your Chair is ready for use. This Chair can only be used on a flat, level surface.