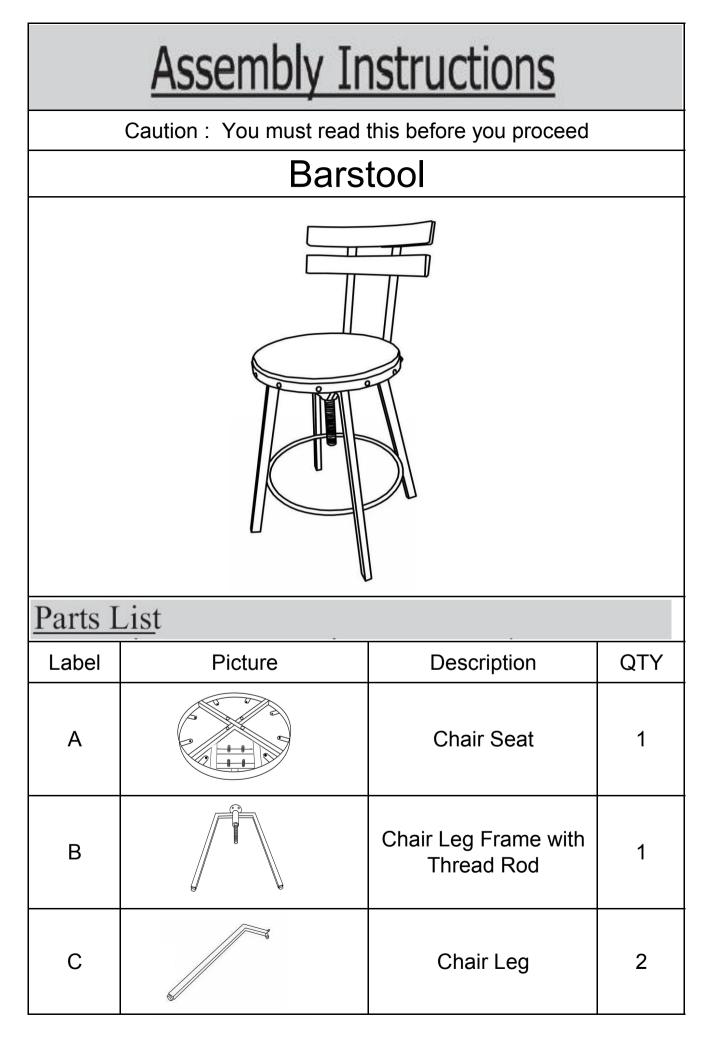

| D        | R<br>C<br>C<br>C | Footrest          | 1   |
|----------|------------------|-------------------|-----|
| E        |                  | Backrest          | 1   |
| Hardware |                  |                   |     |
| Label    | Picture          | Description       | QTY |
| 1        |                  | Bolt(M6*16mm)     | 5   |
| 2        | $\bigcirc$       | Washer(M6)        | 9   |
| 3        |                  | Spring Washer(M6) | 9   |
| 4        |                  | Allen Wrench(M6)  | 1   |
| 5        |                  | Nut(M8)           | 5   |
| 6        | _<br>ک           | Spanner(M8)       | 1   |
| 7        |                  | Bolt(M8*16mm)     | 5   |
| 8        |                  | Allen Wrench(M8)  | 1   |