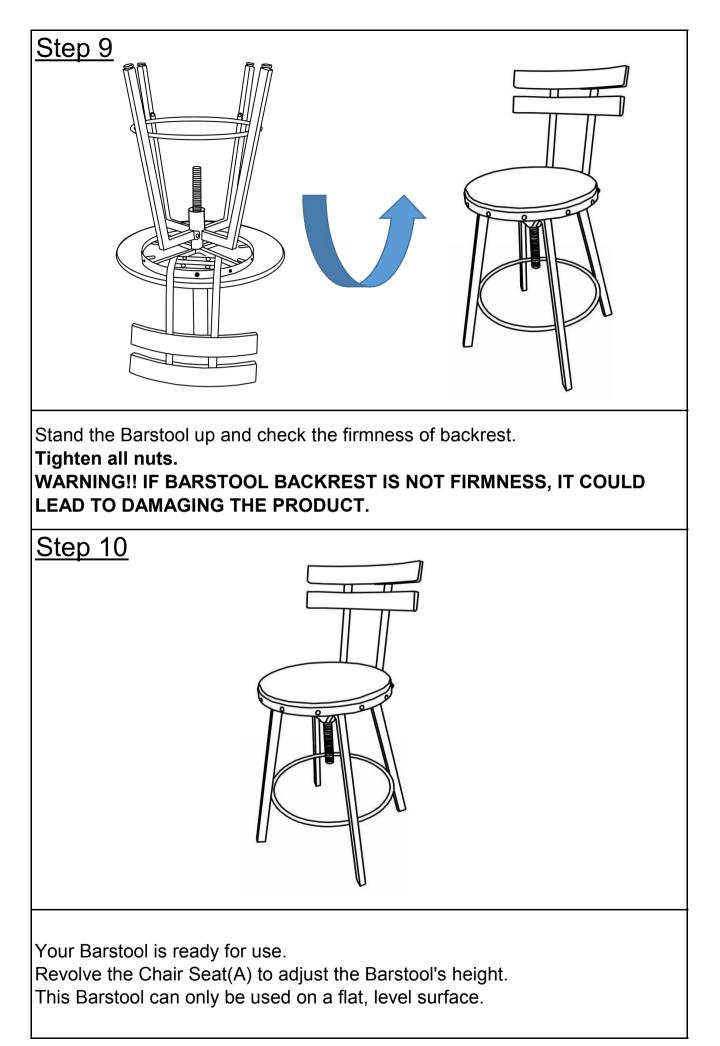

## Assembly Steps <u>Step 1</u> T Place the above components on a clean and soft surface. Step 2 (2)3 B D (4)

Attached Chair Leg(C) to Chair Leg Frame with Thread Rod(B) using Bolt((1)), Washer((2)) and Spring Washer((3)) with Allen Wrench((4)), then attach the other side of the Chair Leg(C). Do not fully tighten the bolts.