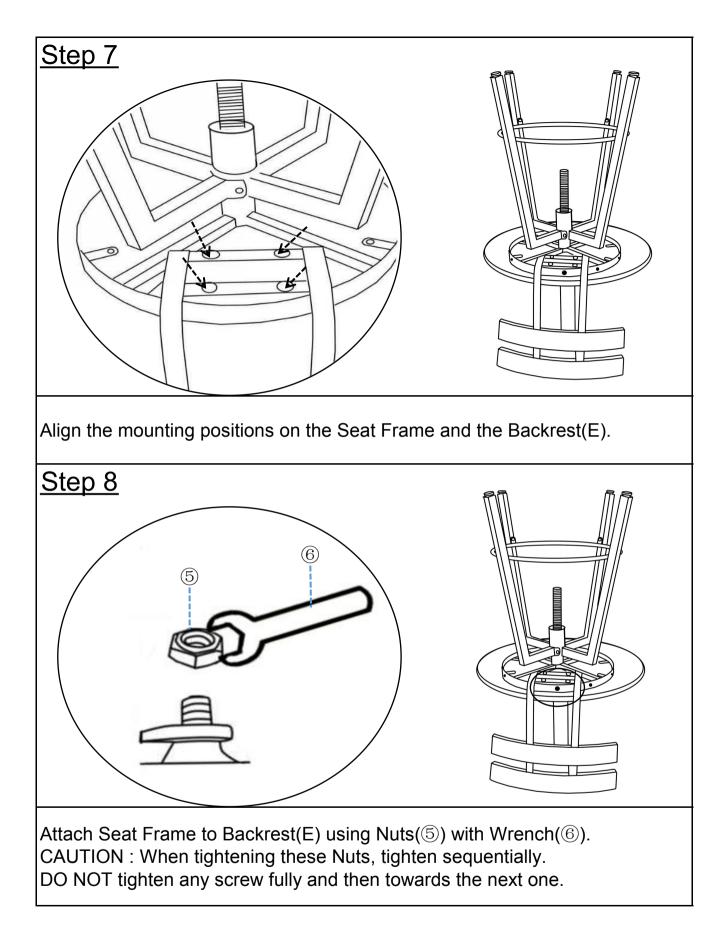

## Assembly Steps <u>Step 1</u> T Place the above components on a clean and soft surface. Step 2 (2)3 B D (4)

Attached Chair Leg(C) to Chair Leg Frame with Thread Rod(B) using Bolt((1)), Washer((2)) and Spring Washer((3)) with Allen Wrench((4)), then attach the other side of the Chair Leg(C). Do not fully tighten the bolts.