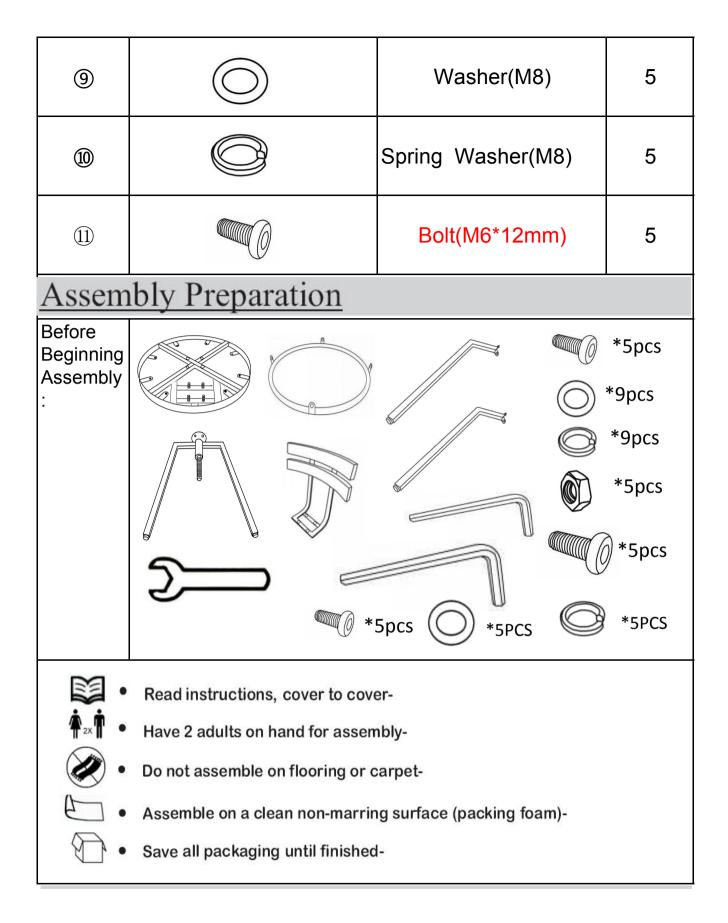

| D        | R<br>C<br>C<br>C | Footrest          | 1   |
|----------|------------------|-------------------|-----|
| E        |                  | Backrest          | 1   |
| Hardware |                  |                   |     |
| Label    | Picture          | Description       | QTY |
| 1        |                  | Bolt(M6*16mm)     | 5   |
| 2        | $\bigcirc$       | Washer(M6)        | 9   |
| 3        |                  | Spring Washer(M6) | 9   |
| 4        |                  | Allen Wrench(M6)  | 1   |
| 5        |                  | Nut(M8)           | 5   |
| 6        | _<br>ک           | Spanner(M8)       | 1   |
| 7        |                  | Bolt(M8*16mm)     | 5   |
| 8        |                  | Allen Wrench(M8)  | 1   |

## Assembly Steps <u>Step 1</u> T Place the above components on a clean and soft surface. Step 2 (2)3 B D (4)

Attached Chair Leg(C) to Chair Leg Frame with Thread Rod(B) using Bolt((1)), Washer((2)) and Spring Washer((3)) with Allen Wrench((4)), then attach the other side of the Chair Leg(C). Do not fully tighten the bolts.