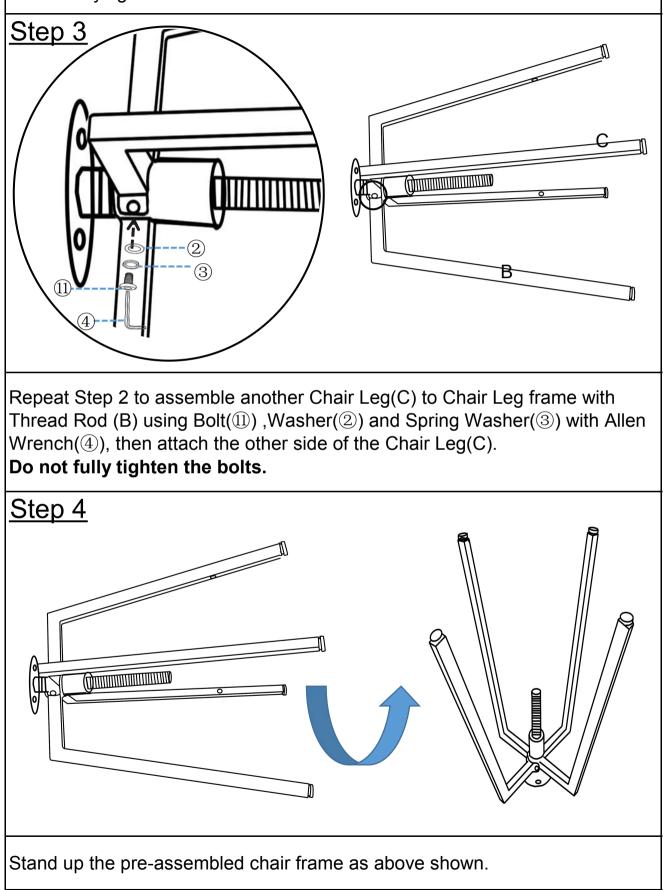

## Assembly Steps <u>Step 1</u> T Place the above components on a clean and soft surface. Step 2 (2)3 B D (4)

Attached Chair Leg(C) to Chair Leg Frame with Thread Rod(B) using Bolt((1)), Washer((2)) and Spring Washer((3)) with Allen Wrench((4)), then attach the other side of the Chair Leg(C). Do not fully tighten the bolts.