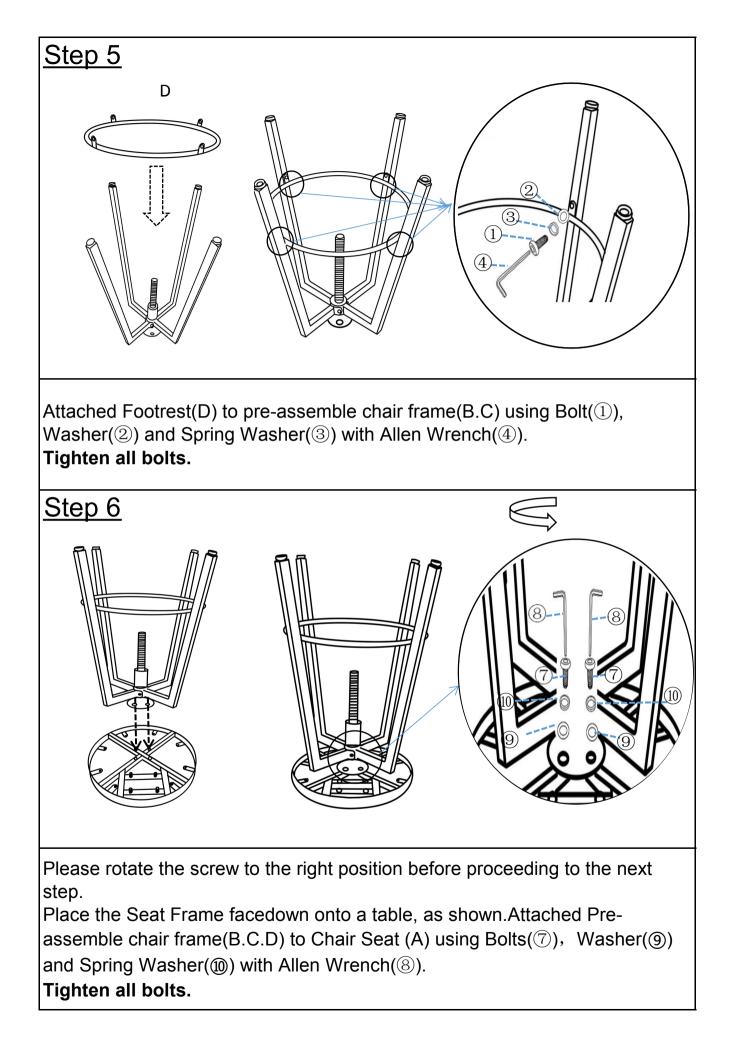

|
| 1        |                  | Bolt(M6*16mm)     | 5   |
| 2        | $\bigcirc$       | Washer(M6)        | 9   |
| 3        |                  | Spring Washer(M6) | 9   |
| 4        |                  | Allen Wrench(M6)  | 1   |
| 5        |                  | Nut(M8)           | 5   |
| 6        | _<br>ک           | Spanner(M8)       | 1   |
| 7        |                  | Bolt(M8*16mm)     | 5   |
| 8        |                  | Allen Wrench(M8)  | 1   |



## Assembly Steps <u>Step 1</u> T Place the above components on a clean and soft surface. Step 2 (2)3 B D (4)

Attached Chair Leg(C) to Chair Leg Frame with Thread Rod(B) using Bolt((1)), Washer((2)) and Spring Washer((3)) with Allen Wrench((4)), then attach the other side of the Chair Leg(C). Do not fully tighten the bolts.









| Care & Maintenance               |                                                                                         |  |
|----------------------------------|-----------------------------------------------------------------------------------------|--|
| ✓ <sup>↓</sup> <sup>↓</sup> .    | Furniture may scratch floors. We recommend using furniture pads to protect your floors. |  |
| •                                | Do not put hot items directly on furniture surface.                                     |  |
| •                                | Do not clean furniture with harsh cleansers or polish.                                  |  |
| ⊘ ⊘                              | Do not place furniture under direct sunlight.                                           |  |
| •