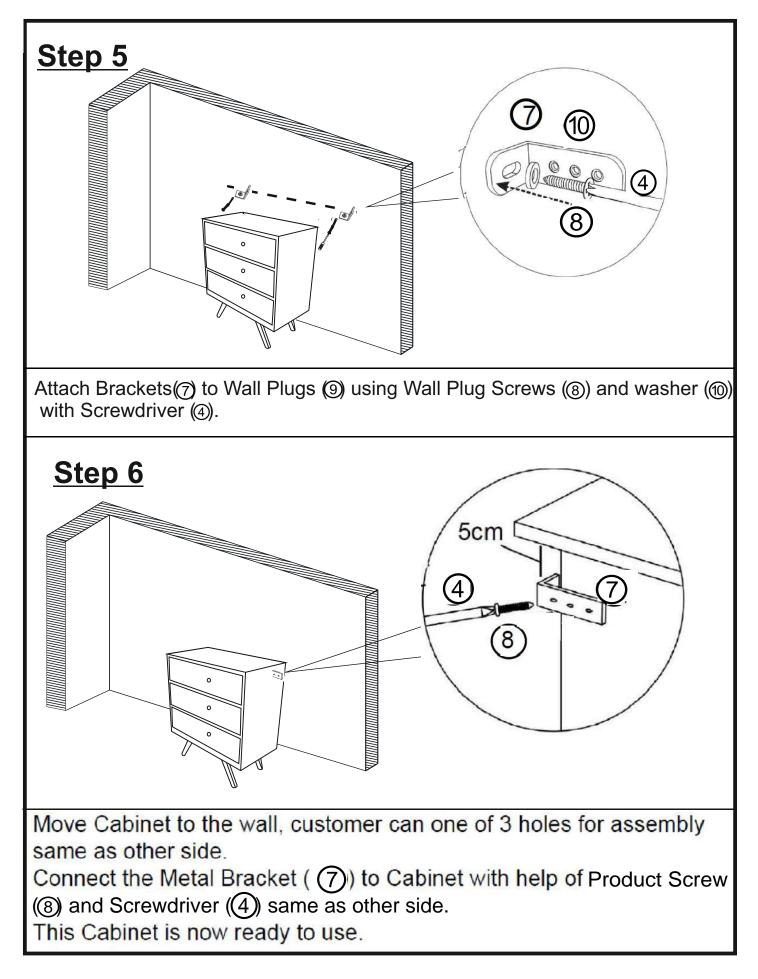

2. Do not stand on the products.

| Hardware |            |                               |     |
|----------|------------|-------------------------------|-----|
| Label    | Picture    | Description                   | QTY |
| 1        | 0          | Washer<br>(20mmx20mm)         | 5   |
| 2        |            | Bolt<br>(M15mmx35mm)          | 5   |
| 3        |            | Allen Wrench                  | 1   |
| 4        |            | Screwdriver<br>(Not Provided) | 1   |
| 5        |            | Hammer<br>(Not Provided)      | 1   |
| 6        |            | Power Drill<br>(Not Provided) | 1   |
| Ø        |            | Metal Bracket                 | 2   |
| 8        |            | Wall Plug Screw<br>(M3x30mm)  | 3   |
| 9        |            | Wall Plug<br>(30mmx5mm)       | 2   |
| 10       | $\bigcirc$ | Washer                        | 3   |
| Ũ        |            | Knob                          | 3   |
| 12       |            | Product Screw<br>(M3X12mm)    | 3   |