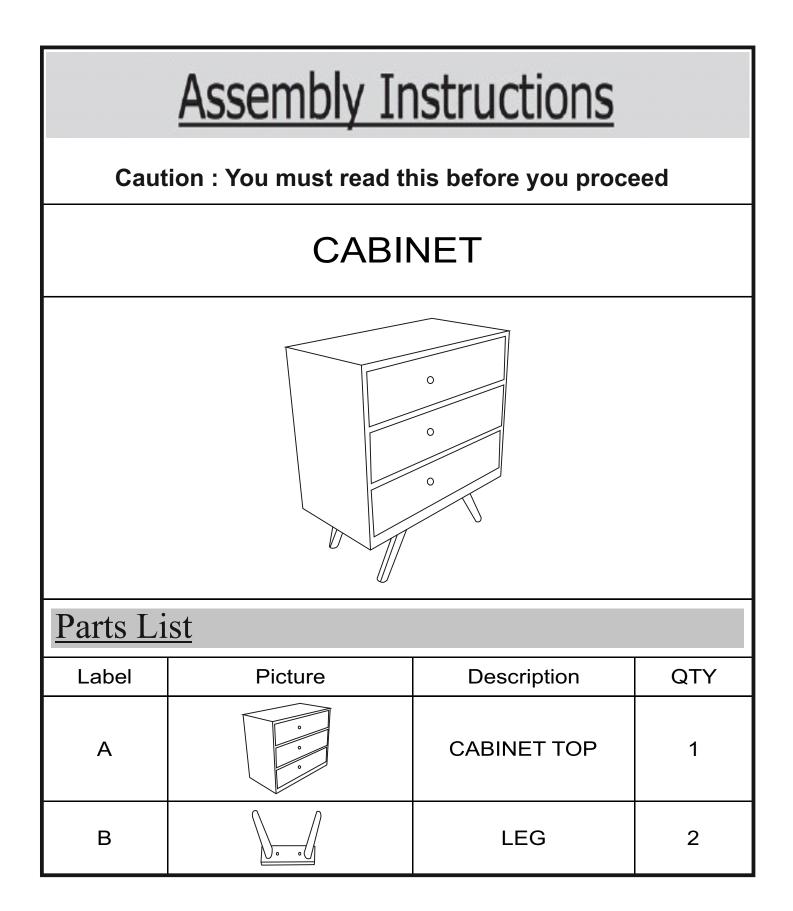

2. Do not stand on the products.

| Hardware |            |                               |     |
|----------|------------|-------------------------------|-----|
| Label    | Picture    | Description                   | QTY |
| 1        | 0          | Washer<br>(20mmx20mm)         | 5   |
| 2        |            | Bolt<br>(M15mmx35mm)          | 5   |
| 3        |            | Allen Wrench                  | 1   |
| 4        |            | Screwdriver<br>(Not Provided) | 1   |
| 5        |            | Hammer<br>(Not Provided)      | 1   |
| 6        |            | Power Drill<br>(Not Provided) | 1   |
| Ø        |            | Metal Bracket                 | 2   |
| 8        |            | Wall Plug Screw<br>(M3x30mm)  | 3   |
| 9        |            | Wall Plug<br>(30mmx5mm)       | 2   |
| 10       | $\bigcirc$ | Washer                        | 3   |
| Ũ        |            | Knob                          | 3   |
| 12       |            | Product Screw<br>(M3X12mm)    | 3   |