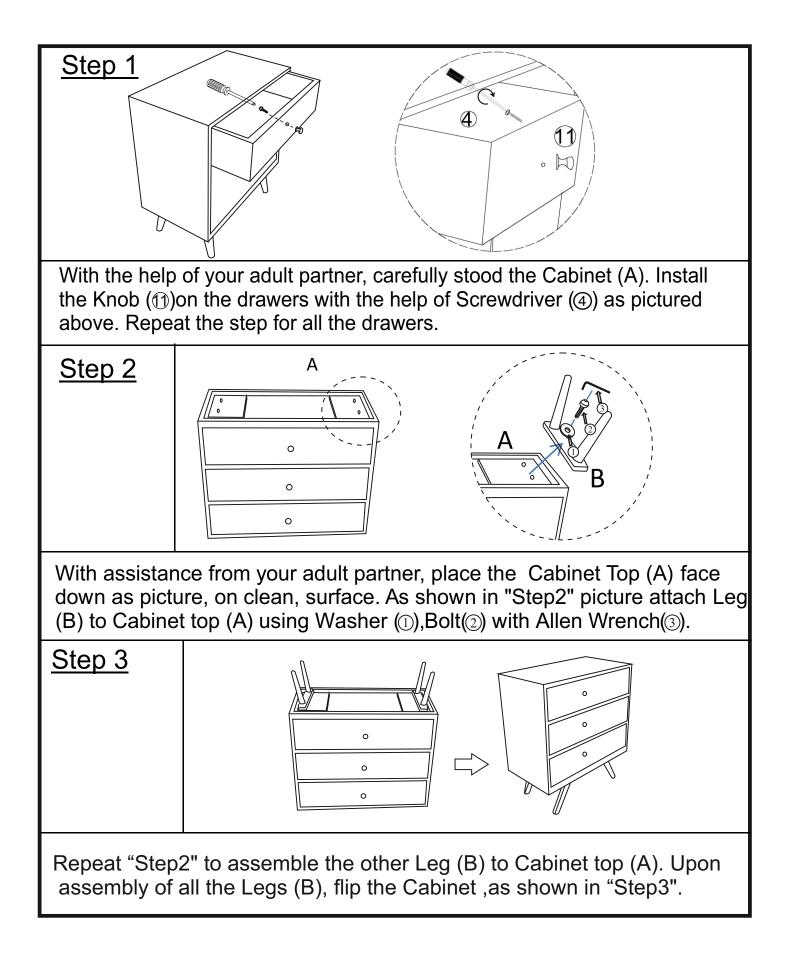

2. Do not stand on the products.

| Hardware |            |                               |     |
|----------|------------|-------------------------------|-----|
| Label    | Picture    | Description                   | QTY |
| 1        | 0          | Washer<br>(20mmx20mm)         | 5   |
| 2        |            | Bolt<br>(M15mmx35mm)          | 5   |
| 3        |            | Allen Wrench                  | 1   |
| 4        |            | Screwdriver<br>(Not Provided) | 1   |
| 5        |            | Hammer<br>(Not Provided)      | 1   |
| 6        |            | Power Drill<br>(Not Provided) | 1   |
| Ø        |            | Metal Bracket                 | 2   |
| 8        |            | Wall Plug Screw<br>(M3x30mm)  | 3   |
| 9        |            | Wall Plug<br>(30mmx5mm)       | 2   |
| 10       | $\bigcirc$ | Washer                        | 3   |
| Ũ        |            | Knob                          | 3   |
| 12       |            | Product Screw<br>(M3X12mm)    | 3   |