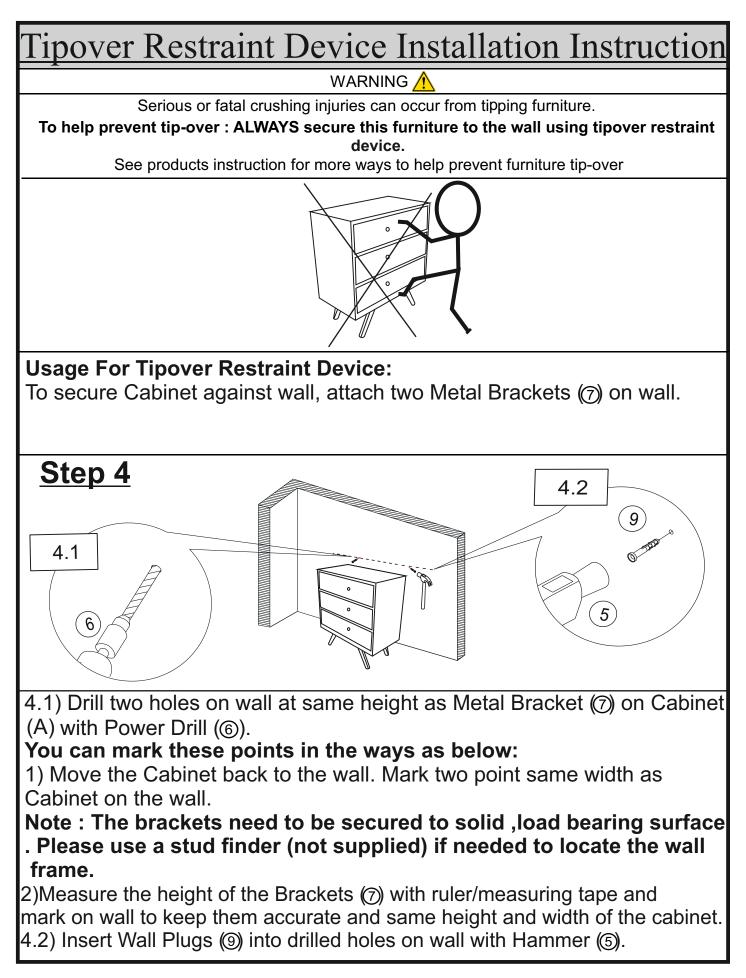

## WARNING!!

Children have died from furniture tipover. Tip restraints have been included with this product; you must install the tip restraints according to these instructions in order to minimize the risk of furniture tipping. If you have any questions about this product or the tip restraint, please send us an email at **tip restraint help@Noblehousefurniture.com** 

NEVER allow children to climb or hang on furniture , including drawers or cabinet doors.

In addition to installing the restrains. To help prevent tip-over 1. **NEVER** put a **TV** or other heavy objects on top of this product".

2. Do not stand on the products.

| Hardware |            |                               |     |
|----------|------------|-------------------------------|-----|
| Label    | Picture    | Description                   | QTY |
| 1        | 0          | Washer<br>(20mmx20mm)         | 5   |
| 2        |            | Bolt<br>(M15mmx35mm)          | 5   |
| 3        |            | Allen Wrench                  | 1   |
| 4        |            | Screwdriver<br>(Not Provided) | 1   |
| 5        |            | Hammer<br>(Not Provided)      | 1   |
| 6        |            | Power Drill<br>(Not Provided) | 1   |
| Ø        |            | Metal Bracket                 | 2   |
| 8        |            | Wall Plug Screw<br>(M3x30mm)  | 3   |
| 9        |            | Wall Plug<br>(30mmx5mm)       | 2   |
| 10       | $\bigcirc$ | Washer                        | 3   |
| Ũ        |            | Knob                          | 3   |
| 12       |            | Product Screw<br>(M3X12mm)    | 3   |