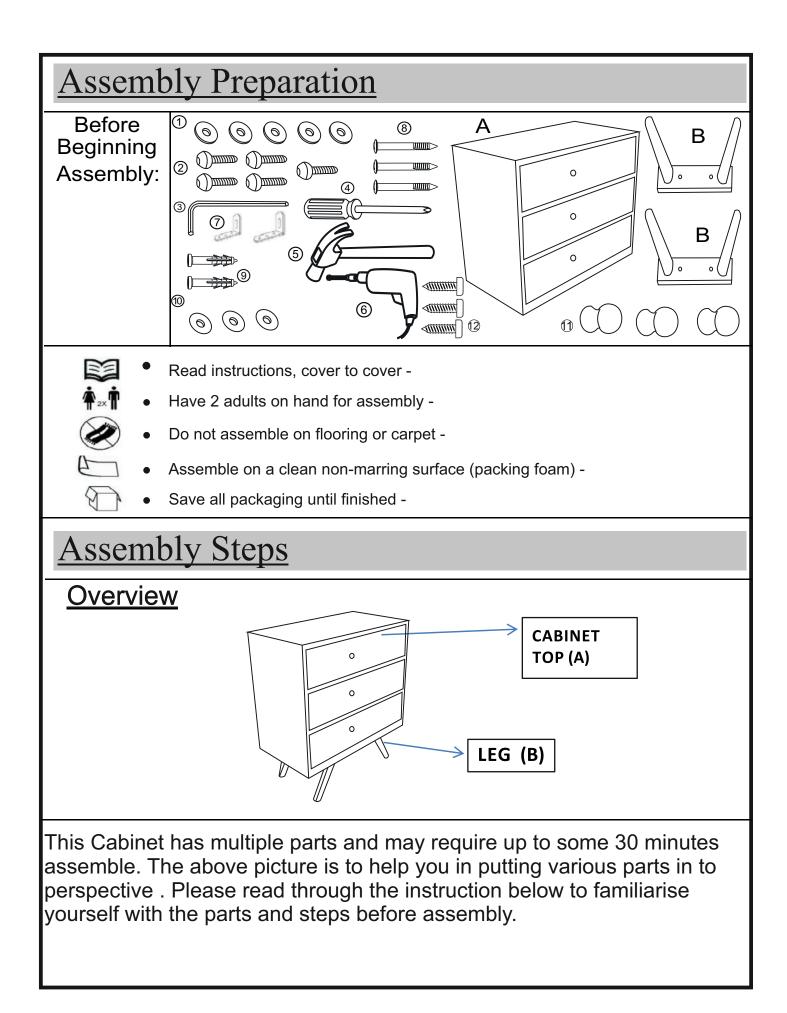

2. Do not stand on the products.

| Hardware |            |                               |     |
|----------|------------|-------------------------------|-----|
| Label    | Picture    | Description                   | QTY |
| 1        | 0          | Washer<br>(20mmx20mm)         | 5   |
| 2        |            | Bolt<br>(M15mmx35mm)          | 5   |
| 3        |            | Allen Wrench                  | 1   |
| 4        |            | Screwdriver<br>(Not Provided) | 1   |
| 5        |            | Hammer<br>(Not Provided)      | 1   |
| 6        |            | Power Drill<br>(Not Provided) | 1   |
| Ø        |            | Metal Bracket                 | 2   |
| 8        |            | Wall Plug Screw<br>(M3x30mm)  | 3   |
| 9        |            | Wall Plug<br>(30mmx5mm)       | 2   |
| 10       | $\bigcirc$ | Washer                        | 3   |
| Ũ        |            | Knob                          | 3   |
| 12       |            | Product Screw<br>(M3X12mm)    | 3   |