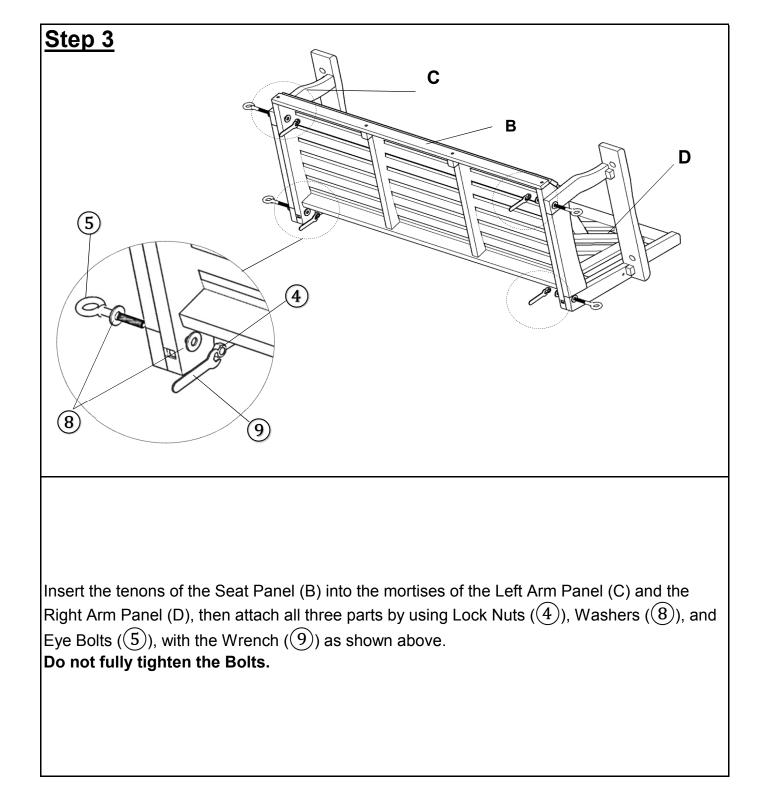

|               | Bolt (M6x30mm)                           | 3   |
| 3          |               | Sleeve Nut (M6x15mm)                     | 3   |
| 4          |               | Lock Nut (M8)                            | 5   |
| 5          |               | Eye Bolt (Ø8x60mm)                       | 4   |
| 6          | - <del></del> | Chain (Ø5x2440mm)                        | 4   |
| 7          | $\bigcirc$    | Carabiner (M8)                           | 6   |
|            |               |                                          | •   |
| 8          | 0             | Washer (Ø8,5/20x2mm)                     | 9   |
| 8<br>9     | 0<br>2<br>2   | Washer (Ø8,5/20x2mm)<br>Wrench (Ø17x2mm) | 9   |

## Assembly Preparation

## Before Beginning Assembly:





## <u>Overview</u>