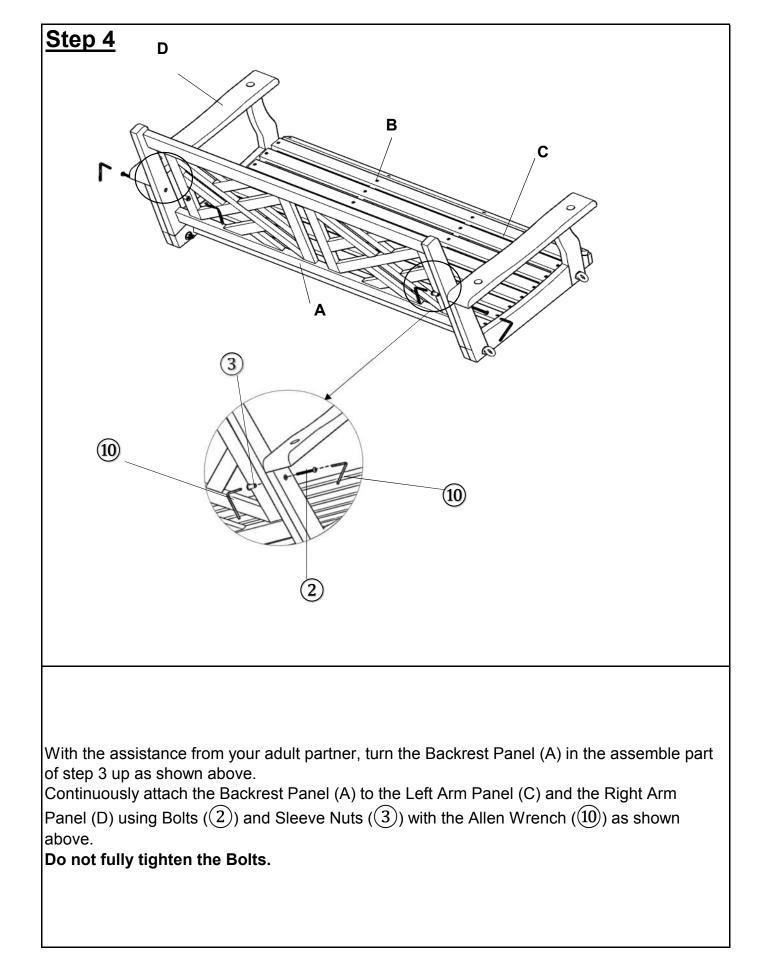

|               | Bolt (M6x30mm)                           | 3   |
| 3          |               | Sleeve Nut (M6x15mm)                     | 3   |
| 4          |               | Lock Nut (M8)                            | 5   |
| 5          |               | Eye Bolt (Ø8x60mm)                       | 4   |
| 6          | - <del></del> | Chain (Ø5x2440mm)                        | 4   |
| 7          | $\bigcirc$    | Carabiner (M8)                           | 6   |
|            |               |                                          | •   |
| 8          | 0             | Washer (Ø8,5/20x2mm)                     | 9   |
| 8<br>9     | 0<br>2<br>2   | Washer (Ø8,5/20x2mm)<br>Wrench (Ø17x2mm) | 9   |

## Assembly Preparation

## Before Beginning Assembly:





## <u>Overview</u>