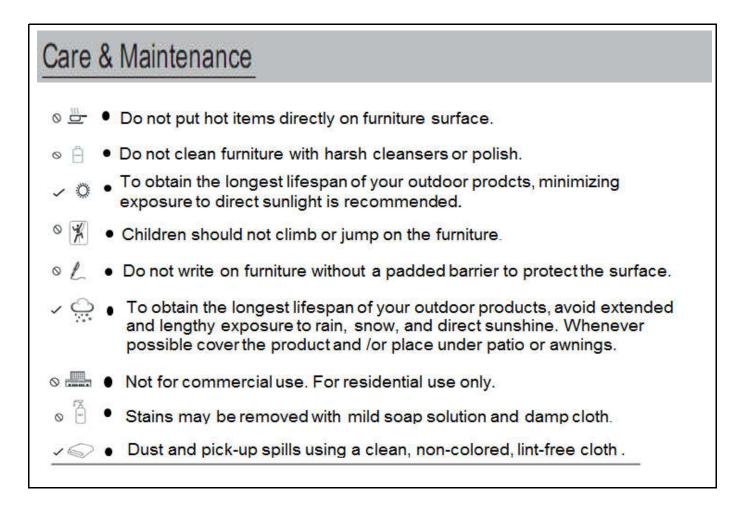

|               | Bolt (M6x30mm)                           | 3   |
| 3          |               | Sleeve Nut (M6x15mm)                     | 3   |
| 4          |               | Lock Nut (M8)                            | 5   |
| 5          |               | Eye Bolt (Ø8x60mm)                       | 4   |
| 6          | - <del></del> | Chain (Ø5x2440mm)                        | 4   |
| 7          | $\bigcirc$    | Carabiner (M8)                           | 6   |
|            |               |                                          | •   |
| 8          | 0             | Washer (Ø8,5/20x2mm)                     | 9   |
| 8<br>9     | 0<br>2<br>2   | Washer (Ø8,5/20x2mm)<br>Wrench (Ø17x2mm) | 9   |

## Assembly Preparation

## Before Beginning Assembly:





## <u>Overview</u>