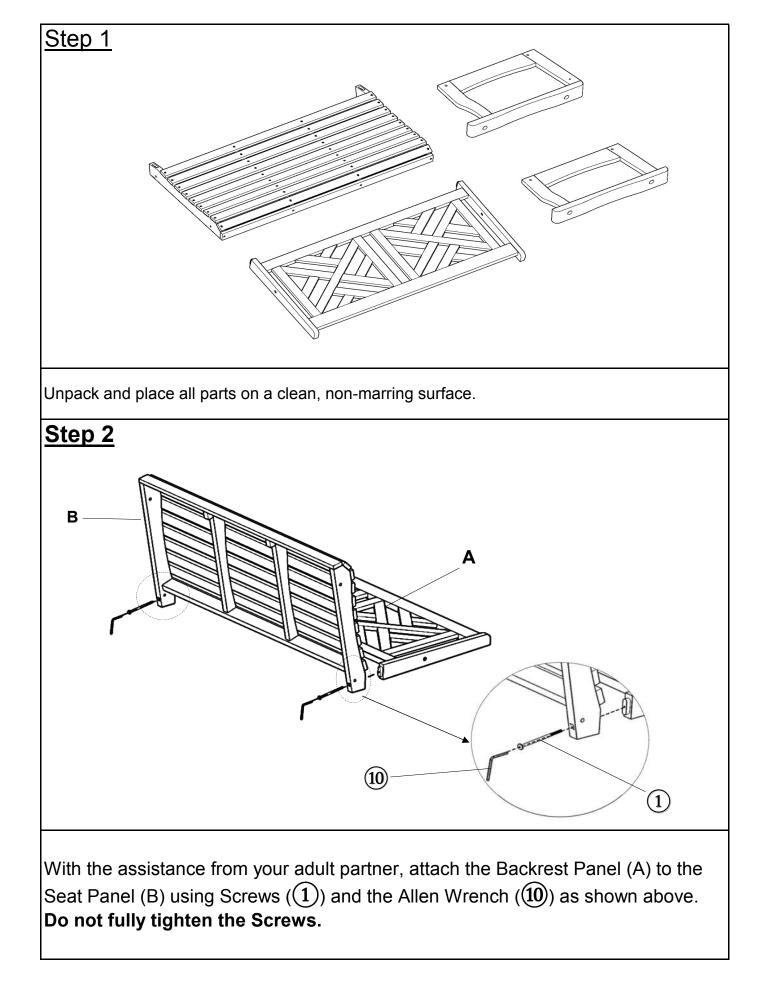

| Parts List |               |                                          |     |
|------------|---------------|------------------------------------------|-----|
| Label      | Picture       | Description                              | QTY |
| A          |               | Backrest Panel                           | 1   |
| В          |               | Seat Panel                               | 1   |
| С          |               | Left Arm Panel                           | 1   |
| D          |               | Right Arm Panel                          | 1   |
| Hardwa     |               |                                          |     |
| Label      | Picture       | Description                              | QTY |
| 1          |               | Screw (M6x90mm)                          | 3   |
| 2          |               | Bolt (M6x30mm)                           | 3   |
| 3          |               | Sleeve Nut (M6x15mm)                     | 3   |
| 4          |               | Lock Nut (M8)                            | 5   |
| 5          |               | Eye Bolt (Ø8x60mm)                       | 4   |
| 6          | - <del></del> | Chain (Ø5x2440mm)                        | 4   |
| 7          | $\bigcirc$    | Carabiner (M8)                           | 6   |
|            |               |                                          | •   |
| 8          | 0             | Washer (Ø8,5/20x2mm)                     | 9   |
| 8<br>9     | 0<br>2<br>2   | Washer (Ø8,5/20x2mm)<br>Wrench (Ø17x2mm) | 9   |