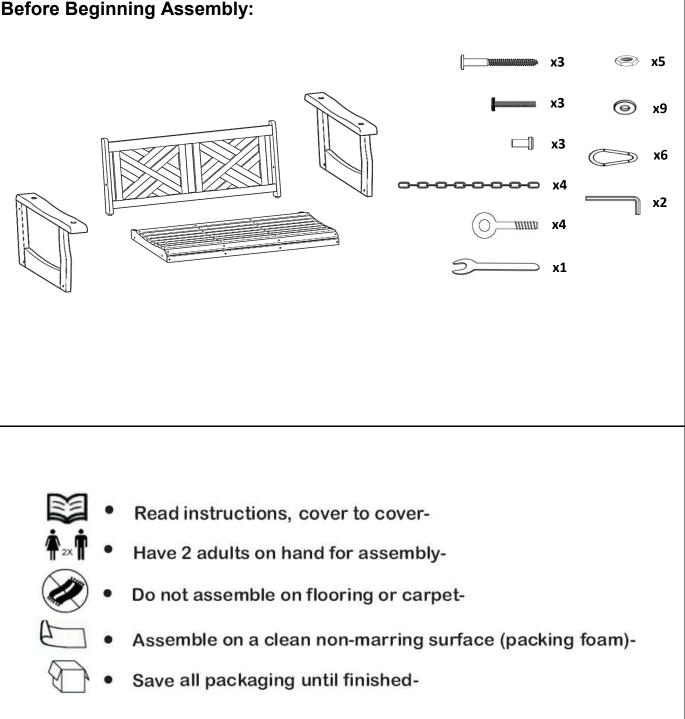

| Parts List |               |                                          |     |
|------------|---------------|------------------------------------------|-----|
| Label      | Picture       | Description                              | QTY |
| A          |               | Backrest Panel                           | 1   |
| В          |               | Seat Panel                               | 1   |
| С          |               | Left Arm Panel                           | 1   |
| D          |               | Right Arm Panel                          | 1   |
| Hardwa     |               |                                          |     |
| Label      | Picture       | Description                              | QTY |
| 1          |               | Screw (M6x90mm)                          | 3   |
| 2          |               | Bolt (M6x30mm)                           | 3   |
| 3          |               | Sleeve Nut (M6x15mm)                     | 3   |
| 4          |               | Lock Nut (M8)                            | 5   |
| 5          |               | Eye Bolt (Ø8x60mm)                       | 4   |
| 6          | - <del></del> | Chain (Ø5x2440mm)                        | 4   |
| 7          | $\bigcirc$    | Carabiner (M8)                           | 6   |
|            |               |                                          | •   |
| 8          | 0             | Washer (Ø8,5/20x2mm)                     | 9   |
| 8<br>9     | 0<br>2<br>2   | Washer (Ø8,5/20x2mm)<br>Wrench (Ø17x2mm) | 9   |

## Before Beginning Assembly: