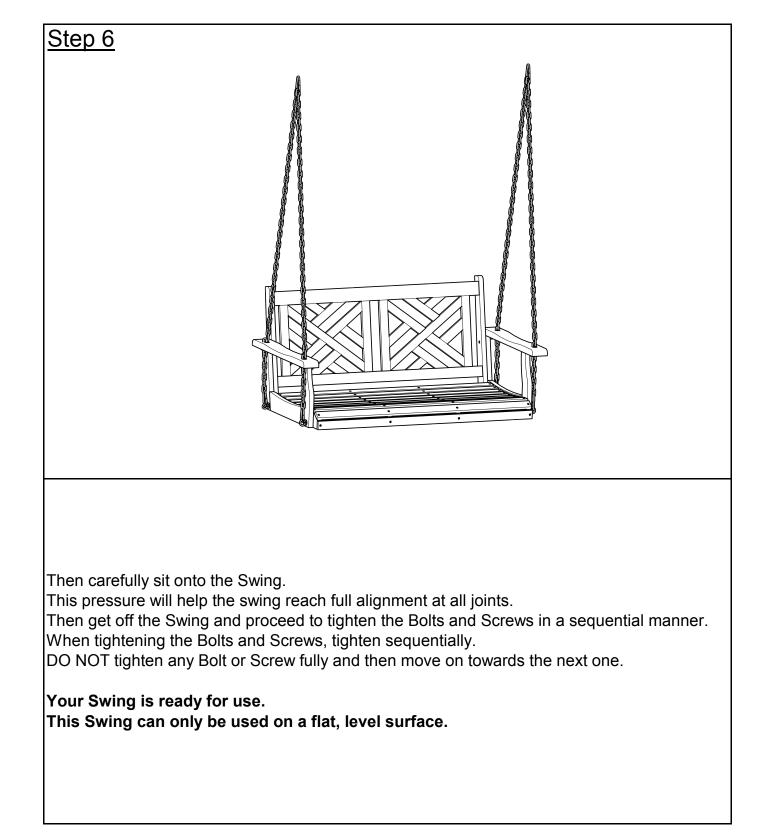

|               | Bolt (M6x30mm)                           | 3   |
| 3          |               | Sleeve Nut (M6x15mm)                     | 3   |
| 4          |               | Lock Nut (M8)                            | 5   |
| 5          |               | Eye Bolt (Ø8x60mm)                       | 4   |
| 6          | - <del></del> | Chain (Ø5x2440mm)                        | 4   |
| 7          | $\bigcirc$    | Carabiner (M8)                           | 6   |
|            |               |                                          | •   |
| 8          | 0             | Washer (Ø8,5/20x2mm)                     | 9   |
| 8<br>9     | 0<br>2<br>2   | Washer (Ø8,5/20x2mm)<br>Wrench (Ø17x2mm) | 9   |

## Assembly Preparation

## Before Beginning Assembly:





## <u>Overview</u>