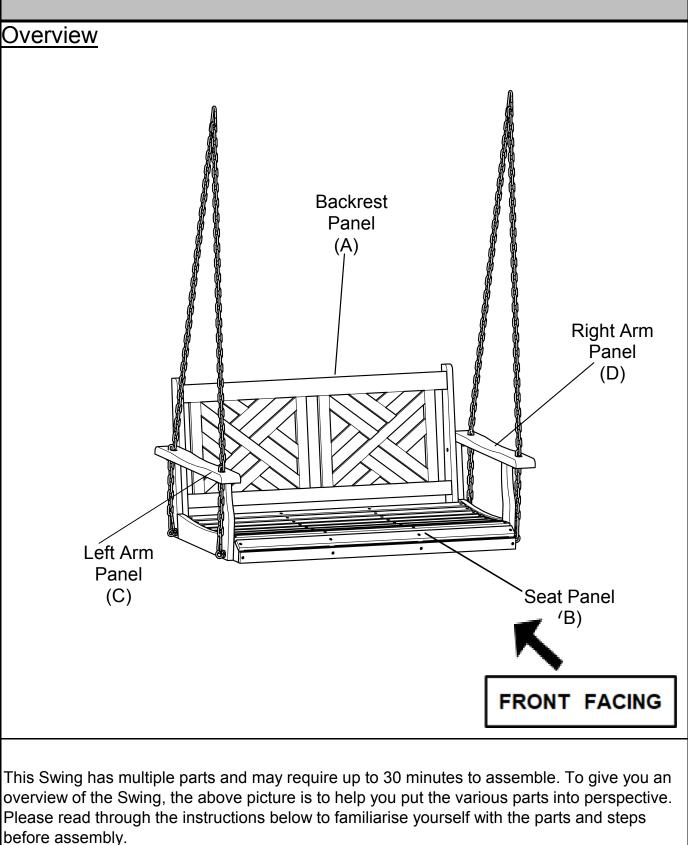

2          |               | Bolt (M6x30mm)                           | 3   |
| 3          |               | Sleeve Nut (M6x15mm)                     | 3   |
| 4          |               | Lock Nut (M8)                            | 5   |
| 5          |               | Eye Bolt (Ø8x60mm)                       | 4   |
| 6          | - <del></del> | Chain (Ø5x2440mm)                        | 4   |
| 7          | $\bigcirc$    | Carabiner (M8)                           | 6   |
|            |               |                                          | •   |
| 8          | 0             | Washer (Ø8,5/20x2mm)                     | 9   |
| 8<br>9     | 0<br>2<br>2   | Washer (Ø8,5/20x2mm)<br>Wrench (Ø17x2mm) | 9   |

## Assembly Preparation

## Before Beginning Assembly:





## <u>Overview</u>