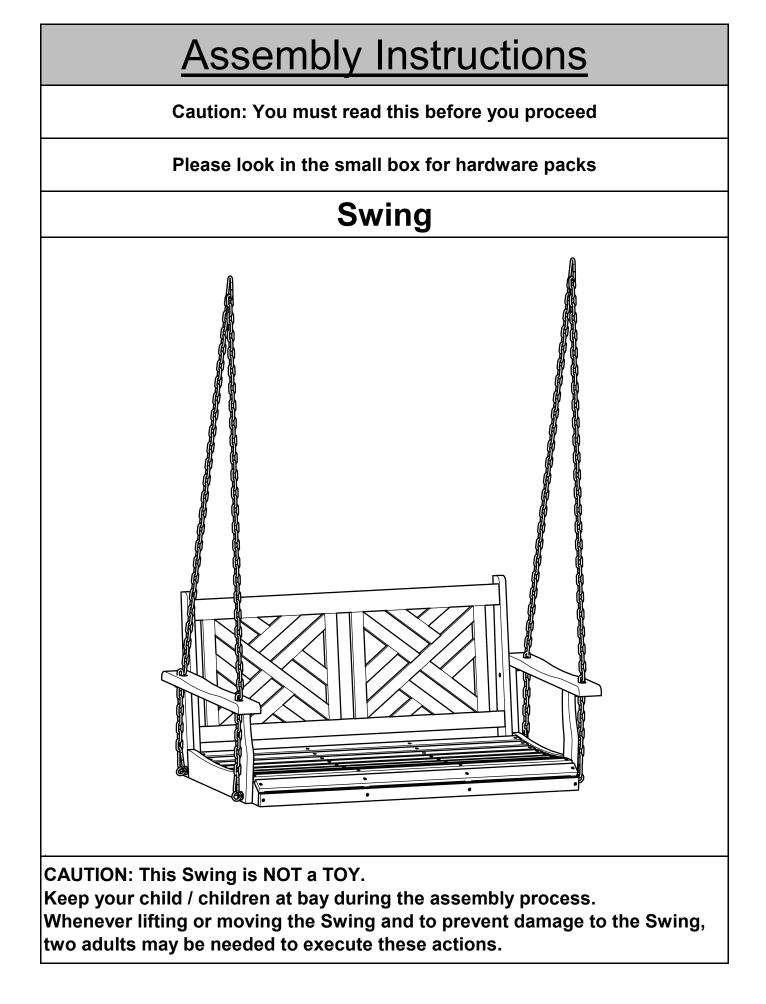

| Parts List |               |                                          |     |
|------------|---------------|------------------------------------------|-----|
| Label      | Picture       | Description                              | QTY |
| A          |               | Backrest Panel                           | 1   |
| В          |               | Seat Panel                               | 1   |
| С          |               | Left Arm Panel                           | 1   |
| D          |               | Right Arm Panel                          | 1   |
| Hardwa     |               |                                          |     |
| Label      | Picture       | Description                              | QTY |
| 1          |               | Screw (M6x90mm)                          | 3   |
| 2          |               | Bolt (M6x30mm)                           | 3   |
| 3          |               | Sleeve Nut (M6x15mm)                     | 3   |
| 4          |               | Lock Nut (M8)                            | 5   |
| 5          |               | Eye Bolt (Ø8x60mm)                       | 4   |
| 6          | - <del></del> | Chain (Ø5x2440mm)                        | 4   |
| 7          | $\bigcirc$    | Carabiner (M8)                           | 6   |
|            |               |                                          | •   |
| 8          | 0             | Washer (Ø8,5/20x2mm)                     | 9   |
| 8<br>9     | 0<br>2<br>2   | Washer (Ø8,5/20x2mm)<br>Wrench (Ø17x2mm) | 9   |