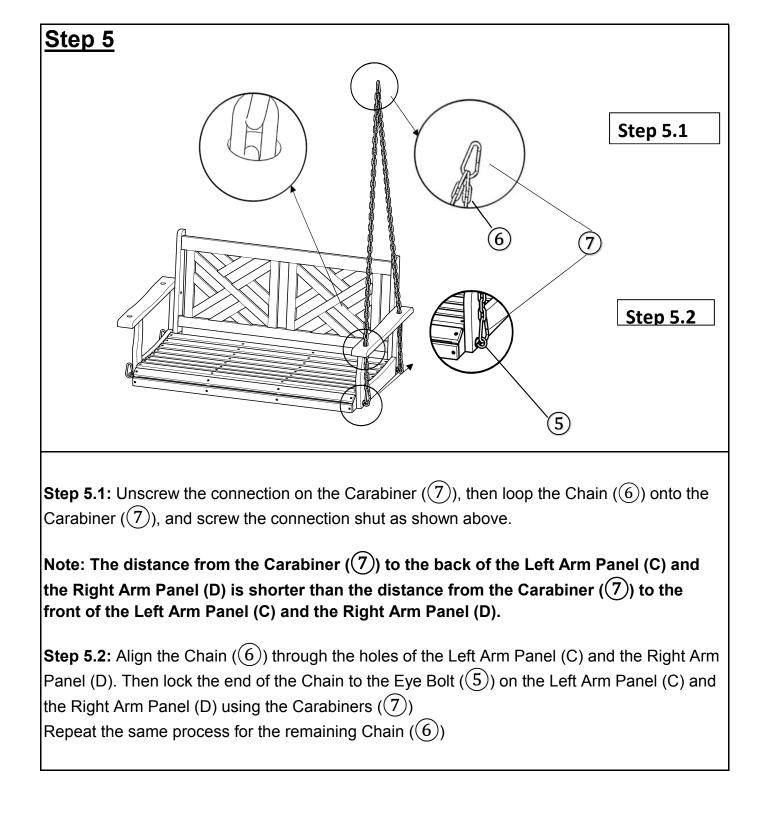

|               | Bolt (M6x30mm)                           | 3   |
| 3          |               | Sleeve Nut (M6x15mm)                     | 3   |
| 4          |               | Lock Nut (M8)                            | 5   |
| 5          |               | Eye Bolt (Ø8x60mm)                       | 4   |
| 6          | - <del></del> | Chain (Ø5x2440mm)                        | 4   |
| 7          | $\bigcirc$    | Carabiner (M8)                           | 6   |
|            |               |                                          | •   |
| 8          | 0             | Washer (Ø8,5/20x2mm)                     | 9   |
| 8<br>9     | 0<br>2<br>2   | Washer (Ø8,5/20x2mm)<br>Wrench (Ø17x2mm) | 9   |

## Assembly Preparation

## Before Beginning Assembly:





## <u>Overview</u>