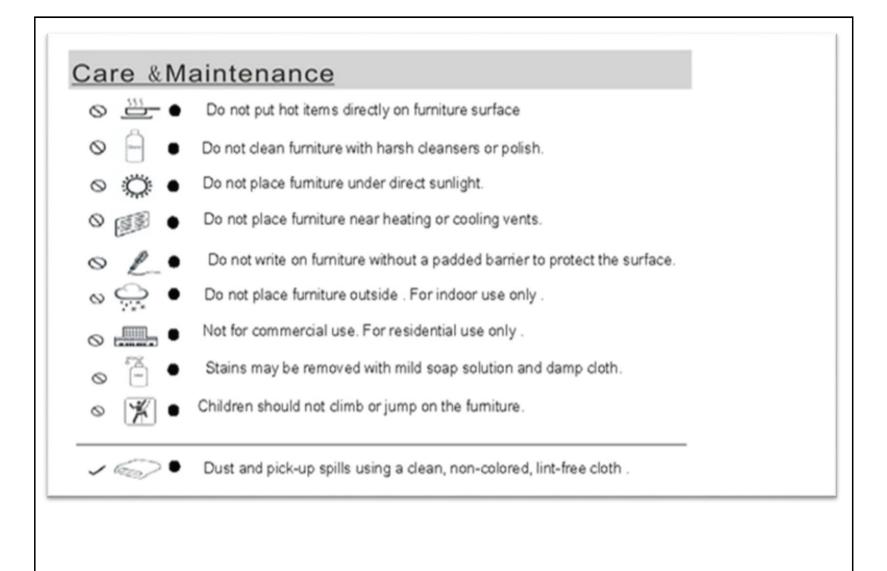

|               | Screwdriver<br>(Not provided) | 1   |
| Assembly Preparation<br>Before Beginning Assembly:                                                                                                                                                                                                               |               |                               |     |
| <ul> <li>Read instructions, cover to cover-</li> <li>Have 2 adults on hand for assembly-</li> <li>Do not assemble on flooring or carpet-</li> <li>Assemble on a clean non-marring surface (packing foam)-</li> <li>Save all packaging until finished-</li> </ul> |               |                               |     |