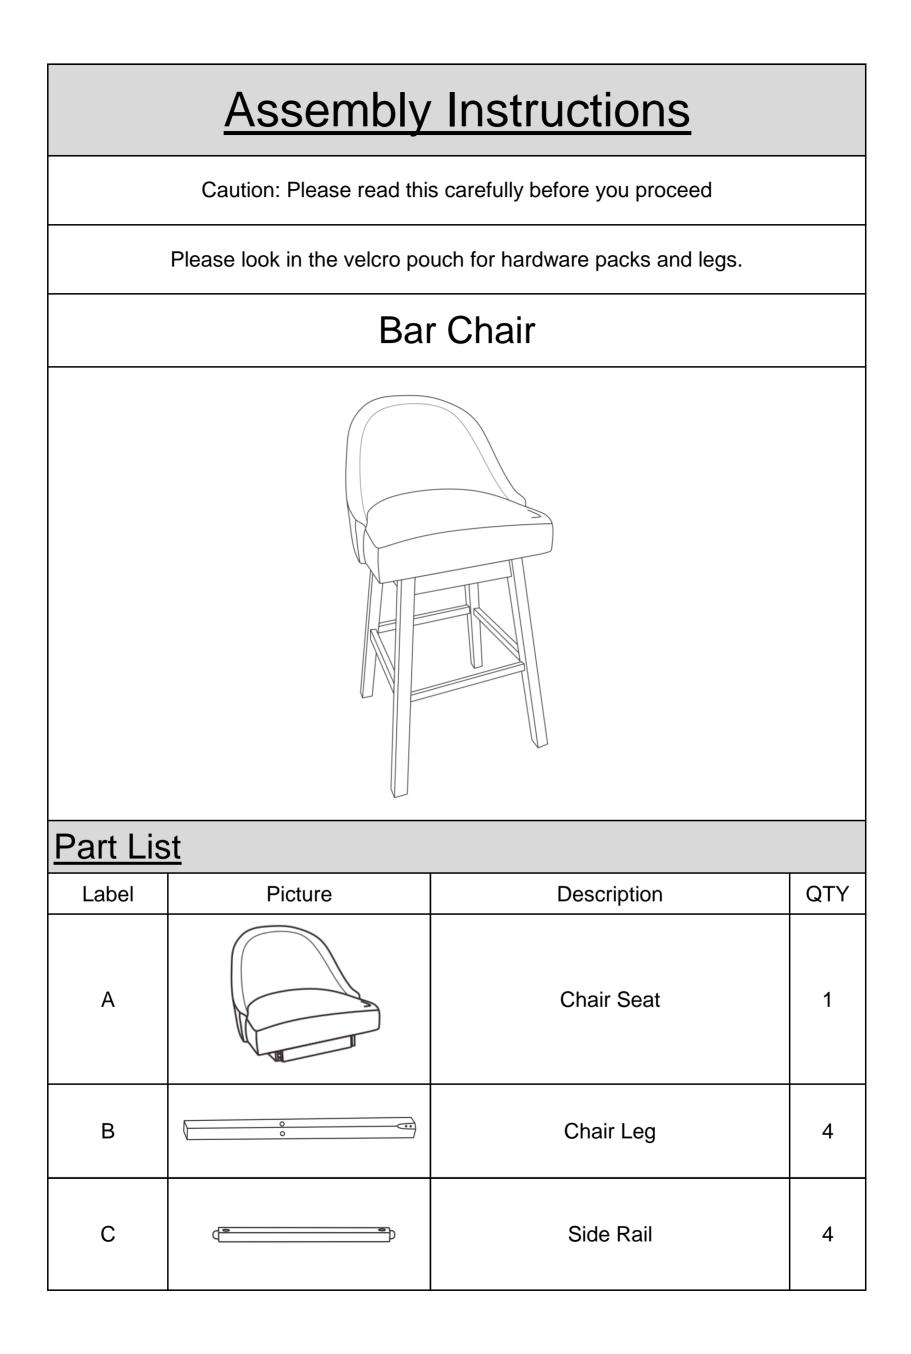

| <u>Hardware</u>                                                                                                                                                                                                                                                  |               |                               |     |
|------------------------------------------------------------------------------------------------------------------------------------------------------------------------------------------------------------------------------------------------------------------|---------------|-------------------------------|-----|
| Label