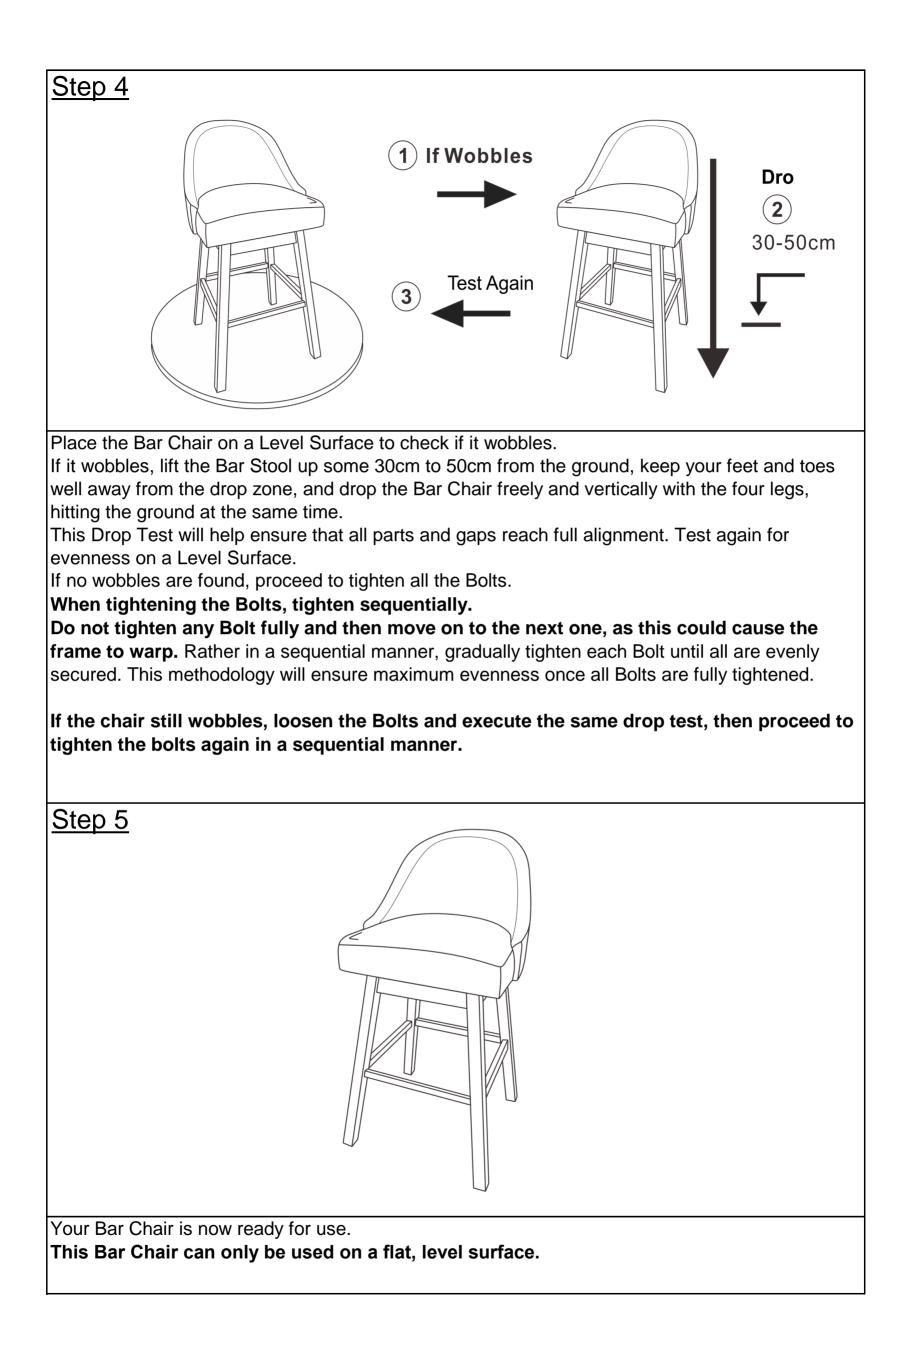

|               | Screwdriver<br>(Not provided) | 1   |
| Assembly Preparation<br>Before Beginning Assembly:                                                                                                                                                                                                               |               |                               |     |
| <ul> <li>Read instructions, cover to cover-</li> <li>Have 2 adults on hand for assembly-</li> <li>Do not assemble on flooring or carpet-</li> <li>Assemble on a clean non-marring surface (packing foam)-</li> <li>Save all packaging until finished-</li> </ul> |               |                               |     |