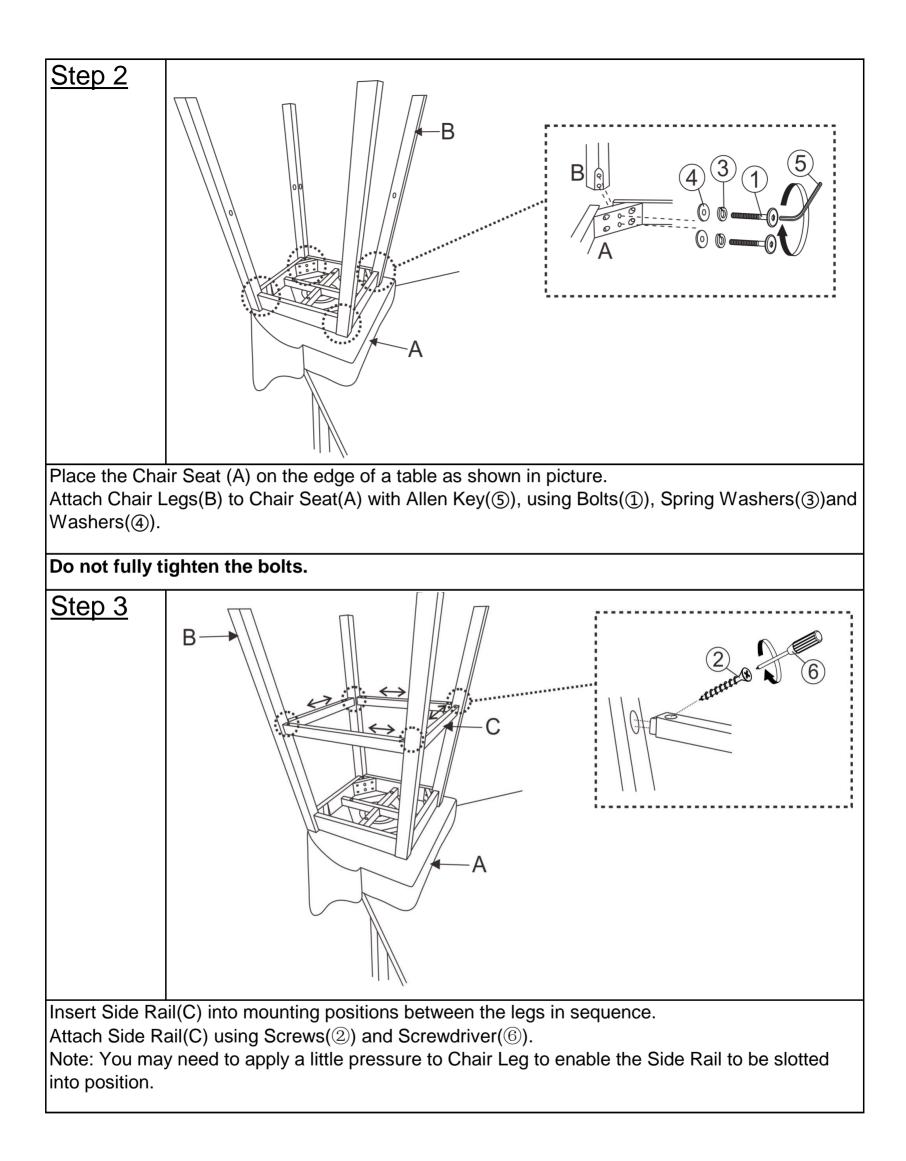

|               | Screwdriver<br>(Not provided) | 1   |
| Assembly Preparation<br>Before Beginning Assembly:                                                                                                                                                                                                               |               |                               |     |
| <ul> <li>Read instructions, cover to cover-</li> <li>Have 2 adults on hand for assembly-</li> <li>Do not assemble on flooring or carpet-</li> <li>Assemble on a clean non-marring surface (packing foam)-</li> <li>Save all packaging until finished-</li> </ul> |               |                               |     |