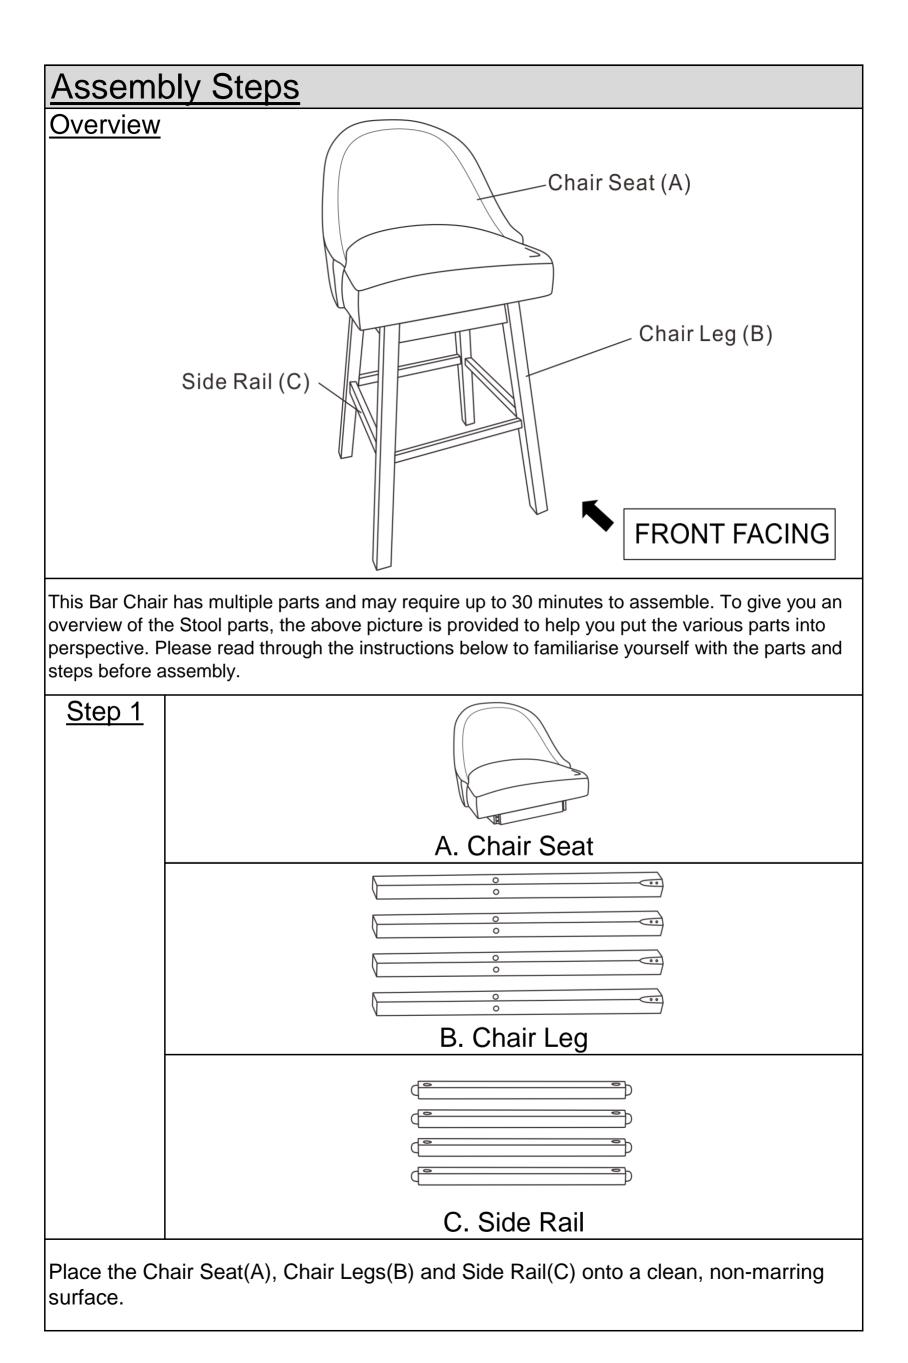

|               | Screwdriver<br>(Not provided) | 1   |
| Assembly Preparation<br>Before Beginning Assembly:                                                                                                                                                                                                               |               |                               |     |
| <ul> <li>Read instructions, cover to cover-</li> <li>Have 2 adults on hand for assembly-</li> <li>Do not assemble on flooring or carpet-</li> <li>Assemble on a clean non-marring surface (packing foam)-</li> <li>Save all packaging until finished-</li> </ul> |               |                               |     |