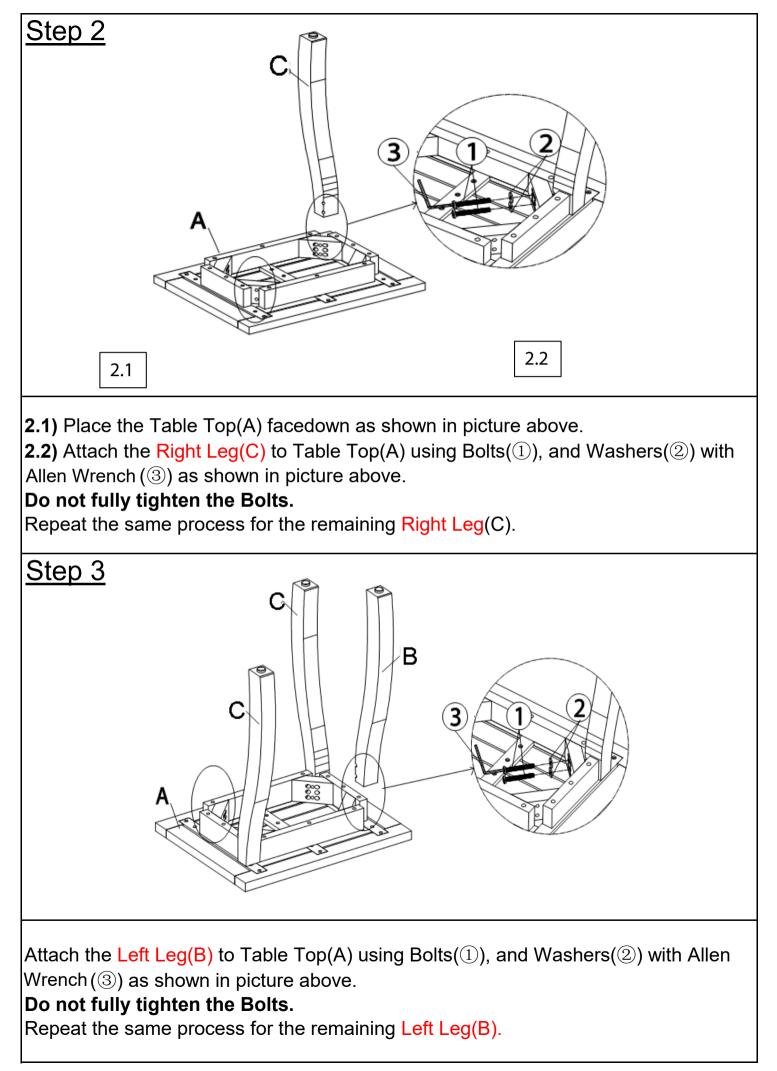

Step 4

Stand the Table up, with assistance from your adult partner.

Exert pressure floorwards, onto the Table with both your hands.

This pressure will help the Legs and Table Top reach full alignment status. Check for wobbles on a LEVEL surface.

If no wobbles are found proceed to tighten the Bolts in a sequential manner, until evenly secured.

When tightening the Bolts tighten sequentially.

Do not tighten any Bolt fully and then move on towards the next one. If there are still wobbles, loosen the Bolts and excute the same above process. If the Table is not Stable it could lead to damage to the product.