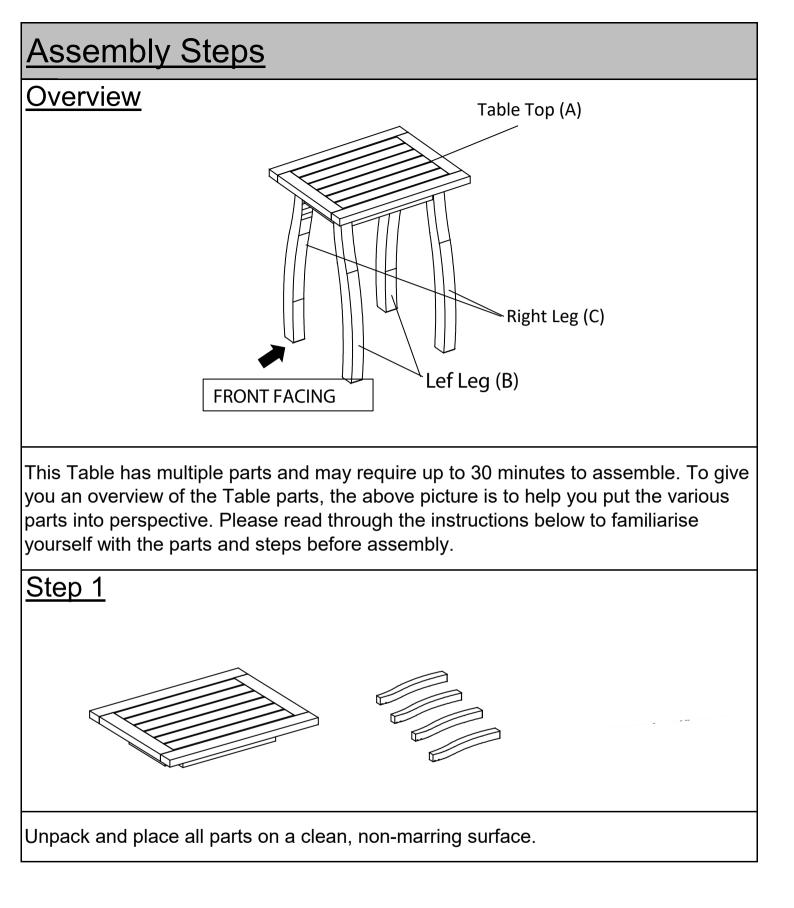

## **Assembly Instructions**

## Caution: You must read this before you proceed

Please look in the Table Top for hardware packs.

## Side Table

**CAUTION** : This Table is NOT a TOY. Keep your child / children at bay in the process of assembly. For turning the Table and to prevent damage to the Table, 02 persons may be needed to execute this action.

| Parts List                                                                                                                                                                                                                                                       |         |                      |     |
|------------------------------------------------------------------------------------------------------------------------------------------------------------------------------------------------------------------------------------------------------------------|---------|----------------------|-----|
| Label                                                                                                                                                                                                                                                            | Picture | Description          | QTY |
| A                                                                                                                                                                                                                                                                |         | Table Top            | 1   |
| В                                                                                                                                                                                                                                                                |         | Left Leg             | 2   |
| С                                                                                                                                                                                                                                                                |         | Right Leg            | 2   |
| Hardware                                                                                                                                                                                                                                                         |         |                      |     |
| Label                                                                                                                                                                                                                                                            | Picture | Description          | QTY |
| 1                                                                                                                                                                                                                                                                |         | Bolts<br>(M6x60mm)   | 9   |
| 2                                                                                                                                                                                                                                                                | 0       | Washer<br>(D20xT2mm) | 9   |
| 3                                                                                                                                                                                                                                                                |         | Allen Wrench         | 1   |
| Assembly Preparation                                                                                                                                                                                                                                             |         |                      |     |
| Before Beginning Assembly:                                                                                                                                                                                                                                       |         |                      |     |
|                                                                                                                                                                                                                                                                  |         |                      |     |
| <ul> <li>Read instructions, cover to cover-</li> <li>Have 2 adults on hand for assembly-</li> <li>Do not assemble on flooring or carpet-</li> <li>Assemble on a clean non-marring surface (packing foam)-</li> <li>Save all packaging until finished-</li> </ul> |         |                      |     |