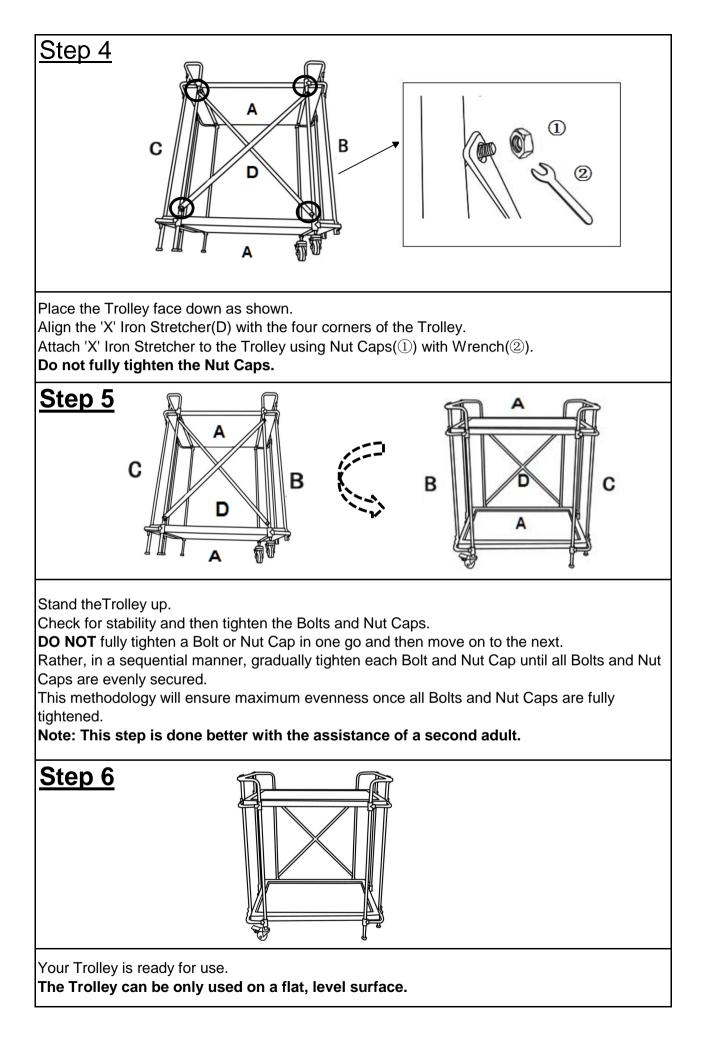

Open the carton and place all parts onto a clean, non-marring surface. Place the Right Leg Frame(C) on it's side as shown. Attach the top Wooden Tray(A) to the Right Leg Frame(C) using Bolts(③) with Allen Key(④). **Do not fully tighten the Bolts.** 





| Care & Maintenance                                                                                                                                                                                                                     |
|----------------------------------------------------------------------------------------------------------------------------------------------------------------------------------------------------------------------------------------|
| S SS ■ Do not put hot items directly on furniture surface                                                                                                                                                                              |
| <ul> <li>Do not clean furniture with harsh cleansers or polish.</li> </ul>