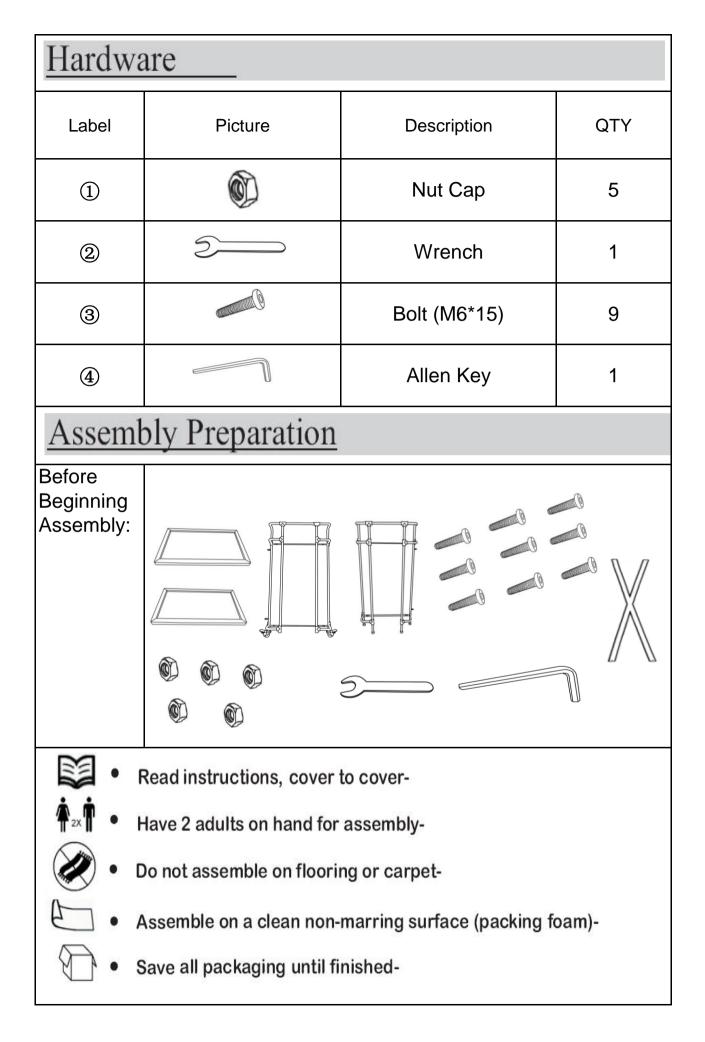

Open the carton and place all parts onto a clean, non-marring surface. Place the Right Leg Frame(C) on it's side as shown. Attach the top Wooden Tray(A) to the Right Leg Frame(C) using Bolts(③) with Allen Key(④). **Do not fully tighten the Bolts.** 





| Care & Maintenance                                                                                                                                                                                                                     |
|----------------------------------------------------------------------------------------------------------------------------------------------------------------------------------------------------------------------------------------|
| S SS ■ Do not put hot items directly on furniture surface