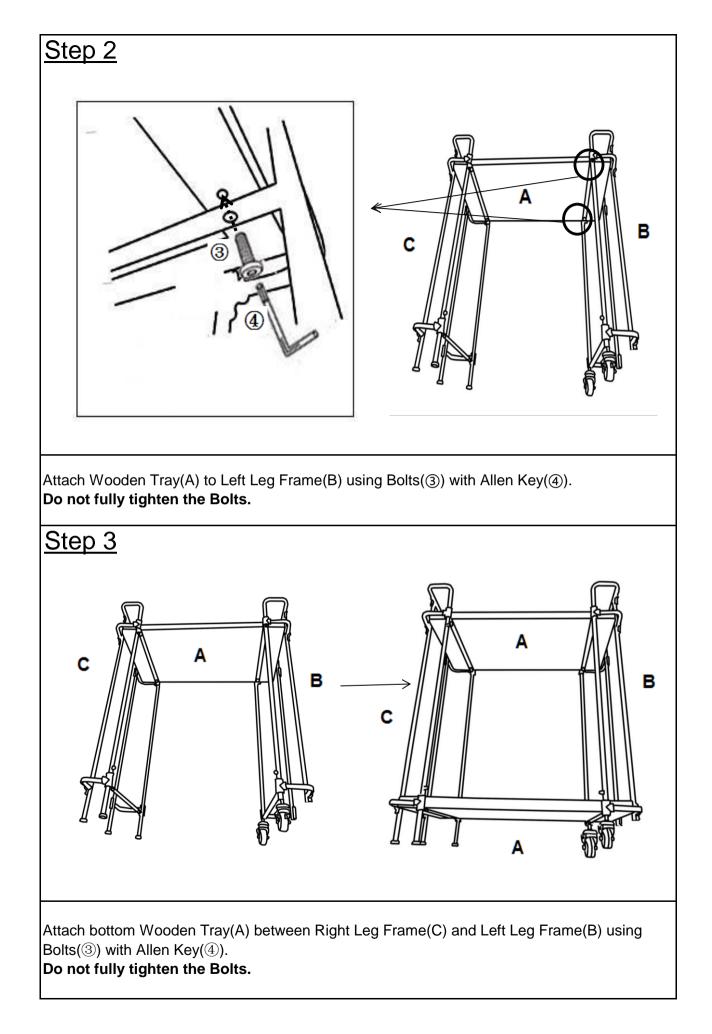

Open the carton and place all parts onto a clean, non-marring surface. Place the Right Leg Frame(C) on it's side as shown. Attach the top Wooden Tray(A) to the Right Leg Frame(C) using Bolts(③) with Allen Key(④). **Do not fully tighten the Bolts.** 





| Care & Maintenance                                                                                                                                                                                                                     |
|----------------------------------------------------------------------------------------------------------------------------------------------------------------------------------------------------------------------------------------|
| S SS ■ Do not put hot items directly on furniture surface                                                                                                                                                                              |
| <ul> <li>Do not clean furniture with harsh cleansers or polish.</li> </ul>