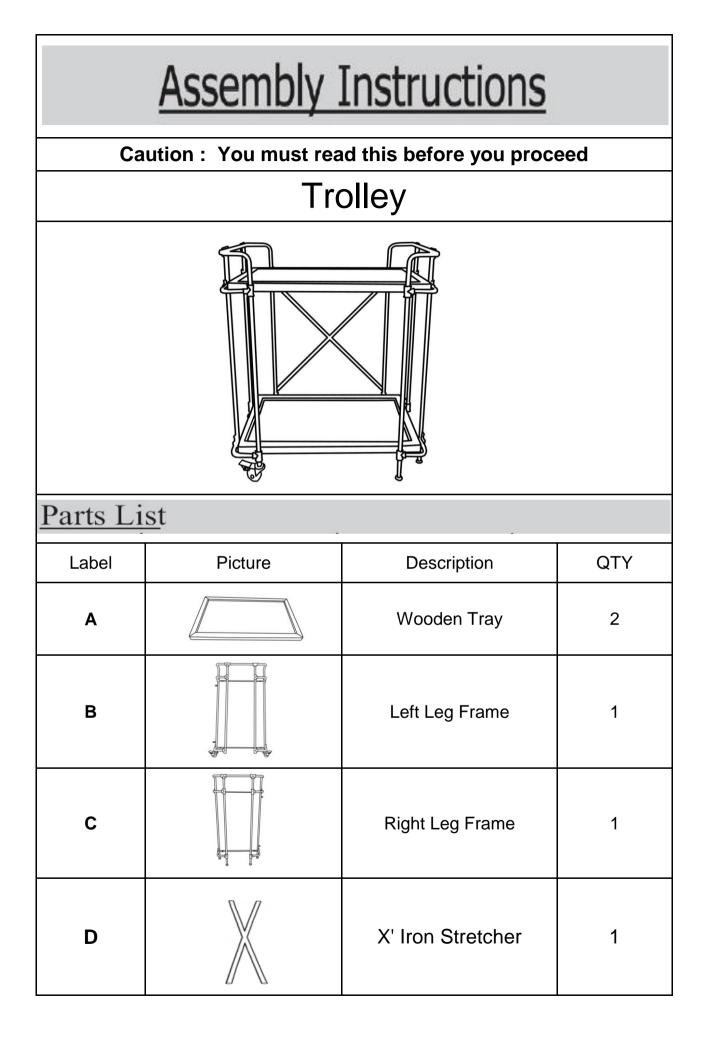

Open the carton and place all parts onto a clean, non-marring surface. Place the Right Leg Frame(C) on it's side as shown. Attach the top Wooden Tray(A) to the Right Leg Frame(C) using Bolts(③) with Allen Key(④). **Do not fully tighten the Bolts.** 





| Care & Maintenance                                                                                                                                                                                                                     |
|----------------------------------------------------------------------------------------------------------------------------------------------------------------------------------------------------------------------------------------|
| S SS ■ Do not put hot items directly on furniture surface