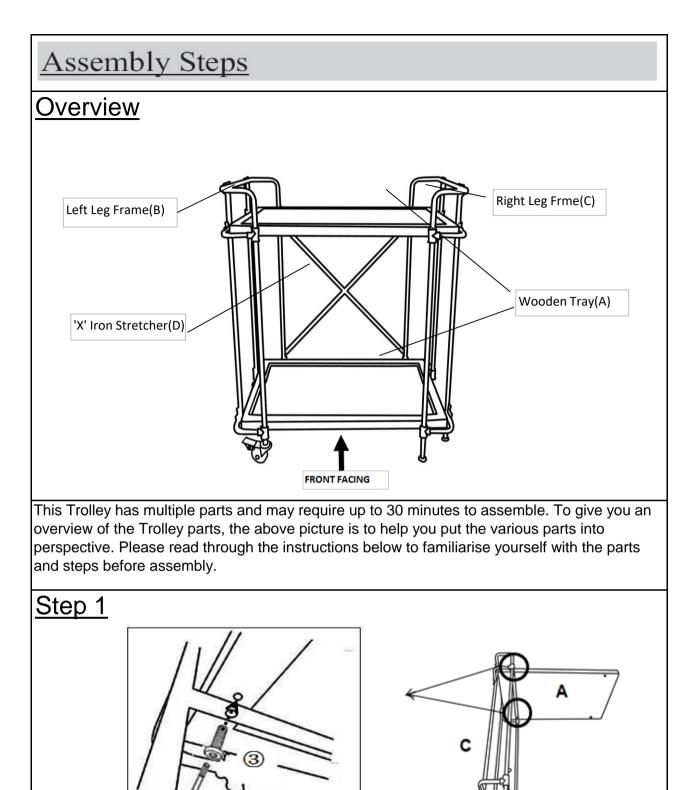

Open the carton and place all parts onto a clean, non-marring surface. Place the Right Leg Frame(C) on it's side as shown. Attach the top Wooden Tray(A) to the Right Leg Frame(C) using Bolts(③) with Allen Key(④). **Do not fully tighten the Bolts.** 