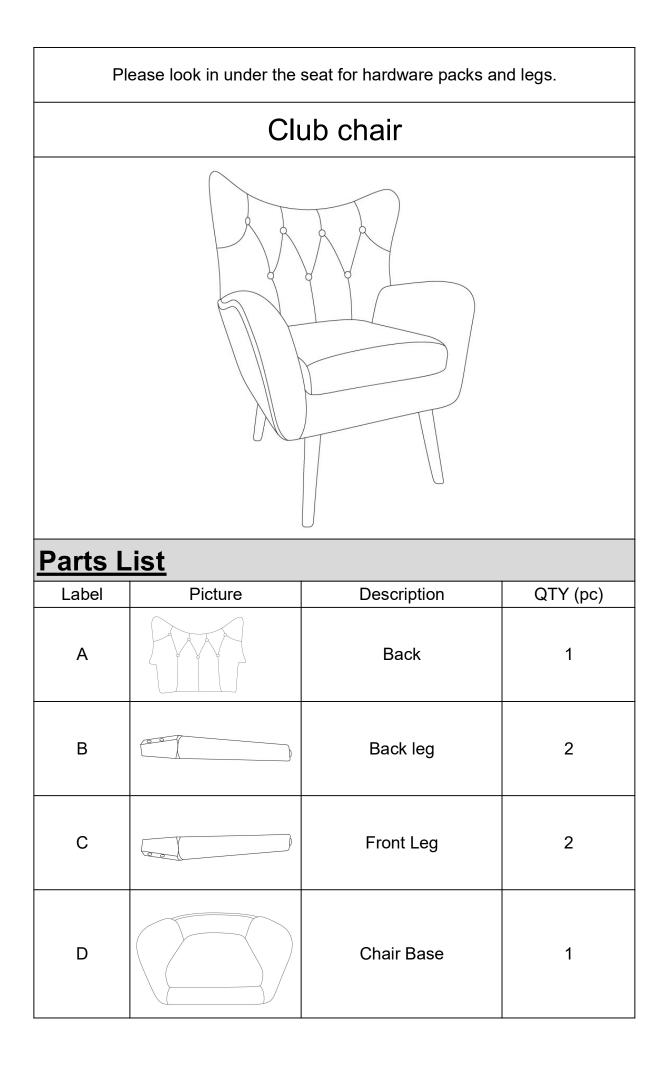

|
| 0          | • Do not place furniture near heating or cooling vents.                                                         |
| 0 L        | <ul> <li>Do not write on furniture without a padded barrier to<br/>protect the surface.</li> </ul>              |
| Ø*         | • Do not place furniture outside . For indoor use only.                                                         |
|            | <ul> <li>Stains may be removed with mild soap solution and<br/>damp cloth.</li> </ul>                           |
| 0          | Children should not climb or jump on the furniture.                                                             |
| 1          | <ul> <li>Dust and pick-up spills using a clean, non-colored,<br/>lint-free cloth.</li> </ul>                    |







Chair base(D).