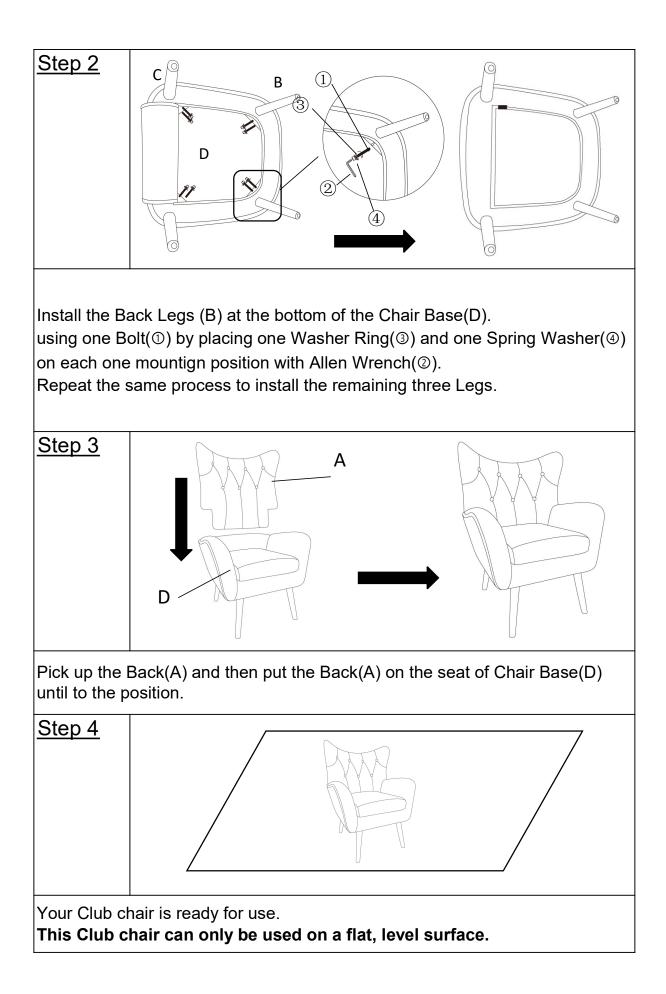

|
| 0          | • Do not place furniture near heating or cooling vents.                                                         |
| 0 L        | <ul> <li>Do not write on furniture without a padded barrier to<br/>protect the surface.</li> </ul>              |
| Ø*         | • Do not place furniture outside . For indoor use only.                                                         |
|            | <ul> <li>Stains may be removed with mild soap solution and<br/>damp cloth.</li> </ul>                           |
| 0          | Children should not climb or jump on the furniture.                                                             |
| 1          | <ul> <li>Dust and pick-up spills using a clean, non-colored,<br/>lint-free cloth.</li> </ul>                    |







Chair base(D).