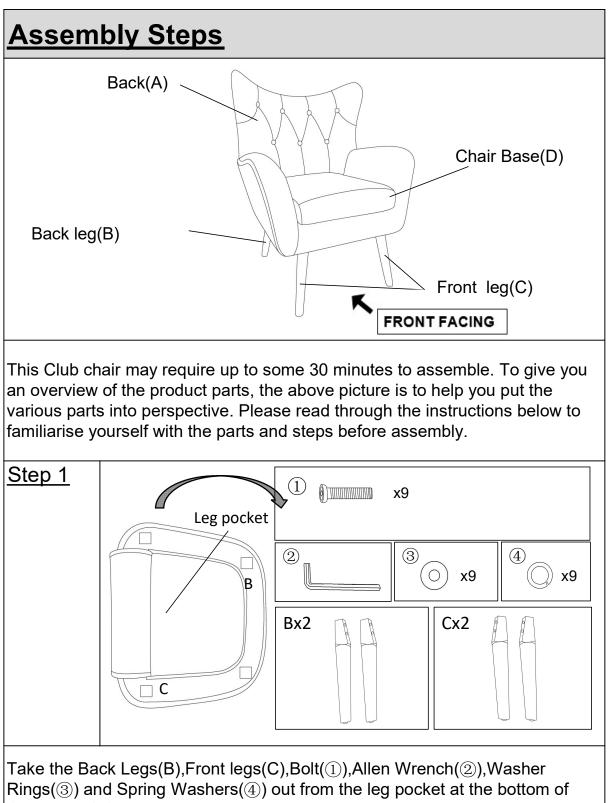

|
| 0          | • Do not place furniture near heating or cooling vents.                                                         |
| 0 L        | <ul> <li>Do not write on furniture without a padded barrier to<br/>protect the surface.</li> </ul>              |
| Ø*         | • Do not place furniture outside . For indoor use only.                                                         |
|            | <ul> <li>Stains may be removed with mild soap solution and<br/>damp cloth.</li> </ul>                           |
| 0          | Children should not climb or jump on the furniture.                                                             |
| 1          | <ul> <li>Dust and pick-up spills using a clean, non-colored,<br/>lint-free cloth.</li> </ul>                    |







Chair base(D).