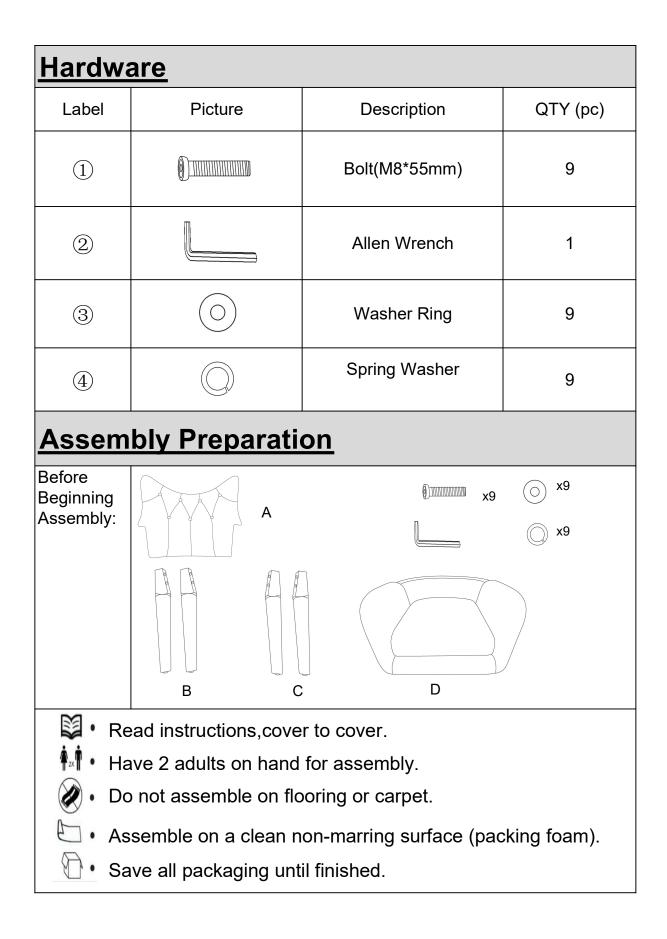

|
| 0          | • Do not place furniture near heating or cooling vents.                                                         |
| 0 L        | <ul> <li>Do not write on furniture without a padded barrier to<br/>protect the surface.</li> </ul>              |
| Ø*         | • Do not place furniture outside . For indoor use only.                                                         |
|            | <ul> <li>Stains may be removed with mild soap solution and<br/>damp cloth.</li> </ul>                           |
| 0          | Children should not climb or jump on the furniture.                                                             |
| 1          | <ul> <li>Dust and pick-up spills using a clean, non-colored,<br/>lint-free cloth.</li> </ul>                    |







Chair base(D).