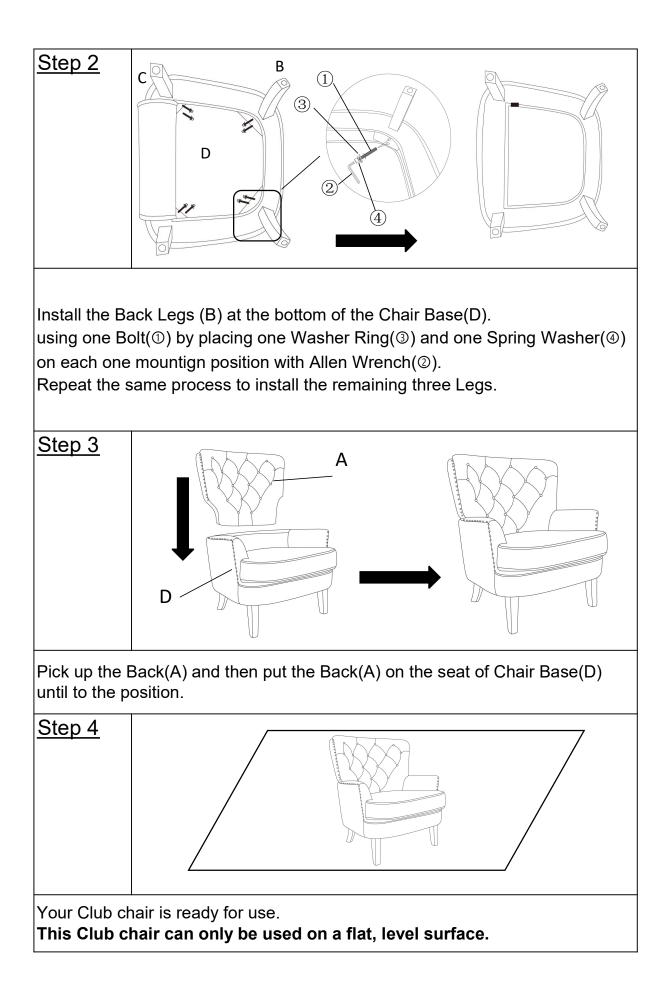

/li> <li>Accomble on a clean non-marring surface (necking form)</li> </ul> |            |               |                  |  |
| <ul> <li>Assemble on a clean non-marring surface (packing foam).</li> <li>Save all packaging until finished.</li> </ul>    |            |               |                  |  |
|                                                                                                                            |            |               |                  |  |

## Assembly Steps



This Club chair may require up to some 30 minutes to assemble. To give you an overview of the product parts, the above picture is to help you put the various parts into perspective. Please read through the instructions below to familiarise yourself with the parts and steps before assembly.