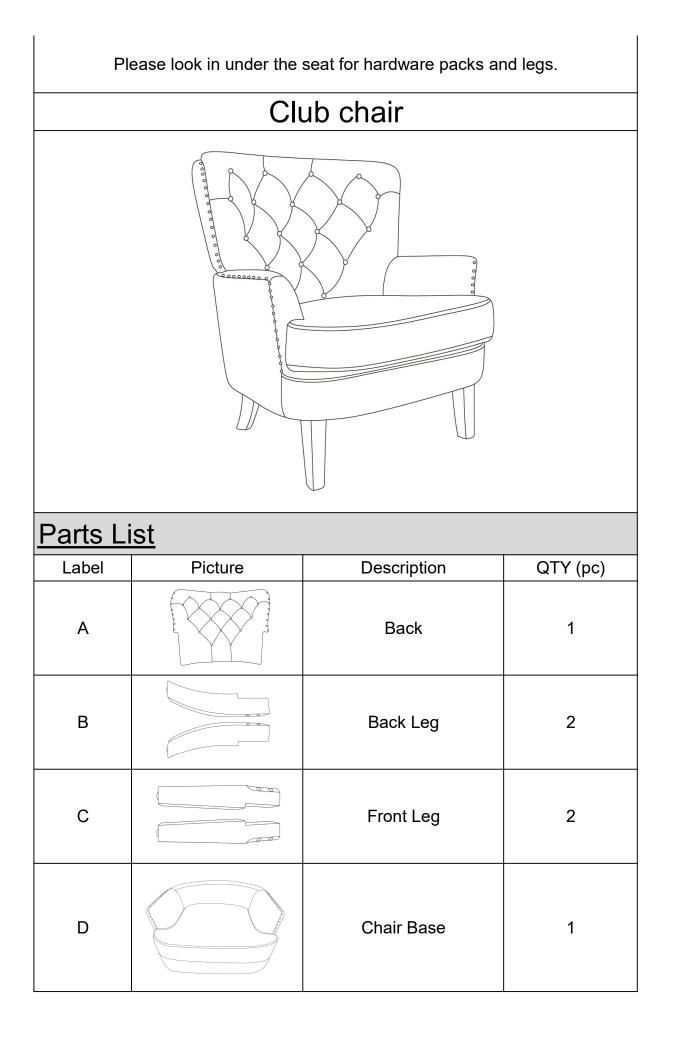

## Assembly Steps

This Club chair may require up to some 30 minutes to assemble. To give you an overview of the product parts, the above picture is to help you put the various parts into perspective. Please read through the instructions below to familiarise yourself with the parts and steps before assembly.