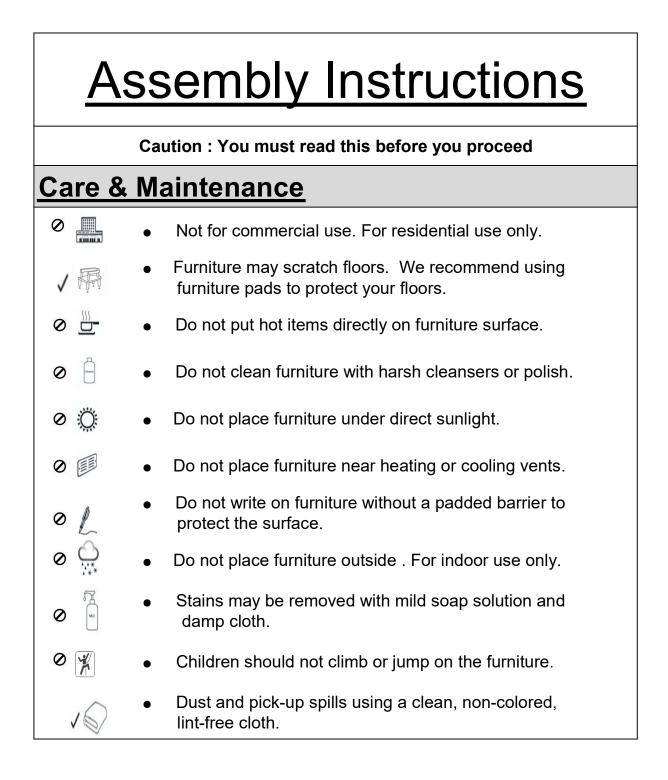

| <u>Hardware</u>                                                                                                            |            |               |                  |  |
|----------------------------------------------------------------------------------------------------------------------------|------------|---------------|------------------|--|
| Label                                                                                                                      | Picture    | Description   | QTY (pc)         |  |
| 1                                                                                                                          |            | Bolt(M8*55mm) | 9                |  |
| 2                                                                                                                          |            | Allen Wrench  | 1                |  |
| 3                                                                                                                          | $\bigcirc$ | Washer Ring   | 9                |  |
| 4                                                                                                                          | $\bigcirc$ | Spring Washer | 9                |  |
| Assembly Preparation                                                                                                       |            |               |                  |  |
| Before<br>Beginning                                                                                                        | A          | ()<br>        | <b>€</b> x9 ○ x9 |  |
| Assembly:                                                                                                                  |            |               | () x9            |  |
|                                                                                                                            |            |               | >                |  |
| $\sim$                                                                                                                     | В С        | D             |                  |  |
| Read instructions, cover to cover.                                                                                         |            |               |                  |  |
| <ul> <li>Have 2 adults on hand for assembly.</li> <li>Do not assemble on flooring or carpet</li> </ul>                     |            |               |                  |  |
| <ul> <li>Do not assemble on flooring or carpet.</li> <li>Accomble on a clean non-marring surface (necking form)</li> </ul> |            |               |                  |  |
| <ul> <li>Assemble on a clean non-marring surface (packing foam).</li> <li>Save all packaging until finished.</li> </ul>    |            |               |                  |  |
|                                                                                                                            |            |               |                  |  |