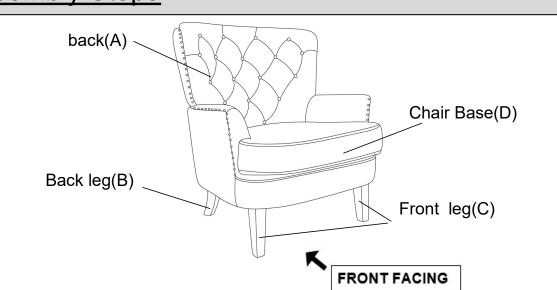

## Assembly Steps

This Club chair may require up to some 30 minutes to assemble. To give you an overview of the product parts, the above picture is to help you put the various parts into perspective. Please read through the instructions below to familiarise yourself with the parts and steps before assembly.