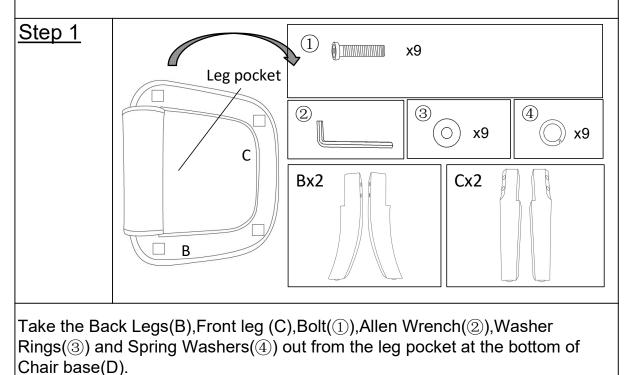

| <u>Hardware</u>                                                                                                            |            |               |                  |  |
|----------------------------------------------------------------------------------------------------------------------------|------------|---------------|------------------|--|
| Label                                                                                                                      | Picture    | Description   | QTY (pc)         |  |
| 1                                                                                                                          |            | Bolt(M8*55mm) | 9                |  |
| 2                                                                                                                          |            | Allen Wrench  | 1                |  |
| 3                                                                                                                          | $\bigcirc$ | Washer Ring   | 9                |  |
| 4                                                                                                                          | $\bigcirc$ | Spring Washer | 9                |  |
| Assembly Preparation                                                                                                       |            |               |                  |  |
| Before<br>Beginning                                                                                                        | A          | ()<br>        | <b>€</b> x9 ○ x9 |  |
| Assembly:                                                                                                                  |            |               | () x9            |  |
|                                                                                                                            |            |               | >                |  |
| $\sim$                                                                                                                     | В С        | D             |                  |  |
| Read instructions, cover to cover.                                                                                         |            |               |                  |  |
| <ul> <li>Have 2 adults on hand for assembly.</li> <li>Do not assemble on flooring or carpet</li> </ul>                     |            |               |                  |  |
| <ul> <li>Do not assemble on flooring or carpet.</li> <li>Accomble on a clean non-marring surface (necking form)</li> </ul> |            |               |                  |  |
| <ul> <li>Assemble on a clean non-marring surface (packing foam).</li> <li>Save all packaging until finished.</li> </ul>    |            |               |                  |  |
|                                                                                                                            |            |               |                  |  |