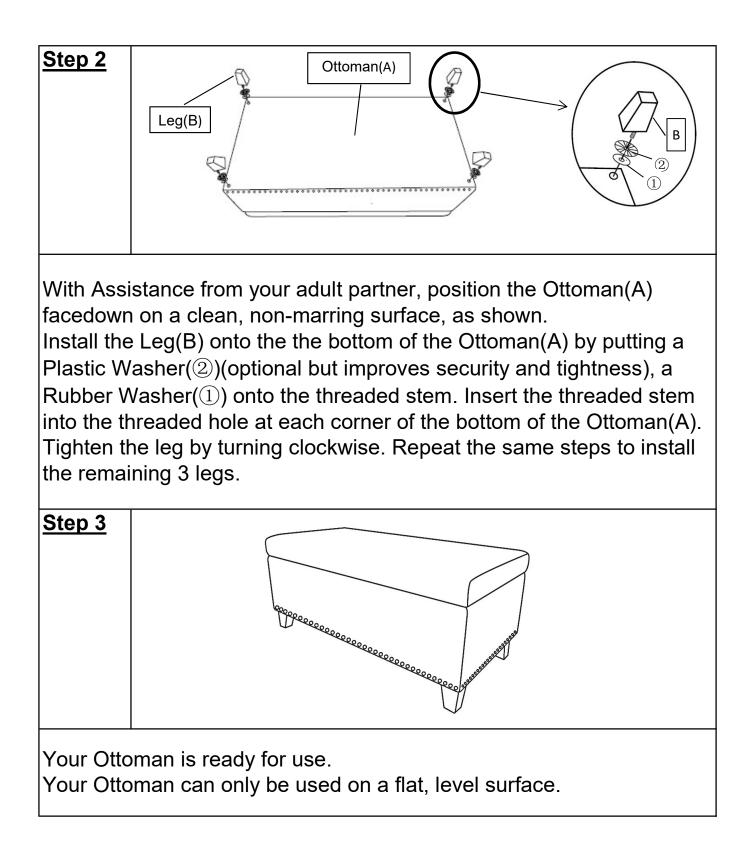

| x1 x4      | 7 (o) (x4) (x7) |     |
| <ul> <li>Read instructions, cover to cover-</li> <li>Have 2 adults on hand for assembly-</li> <li>Do not assemble on flooring or carpet-</li> <li>Assemble on a clean non-marring surface (packing foam)-</li> <li>Save all packaging until finished-</li> </ul> |            |                 |     |



read through the instructions below to familiarise yourself with the parts and steps before assembly.



Position the Ottoman(A) on its side on a clean, non-marring surface. Open the Ottoman(A) and remove the four Legs(B) and Hardware package.

Then Close the pouch before assembling.