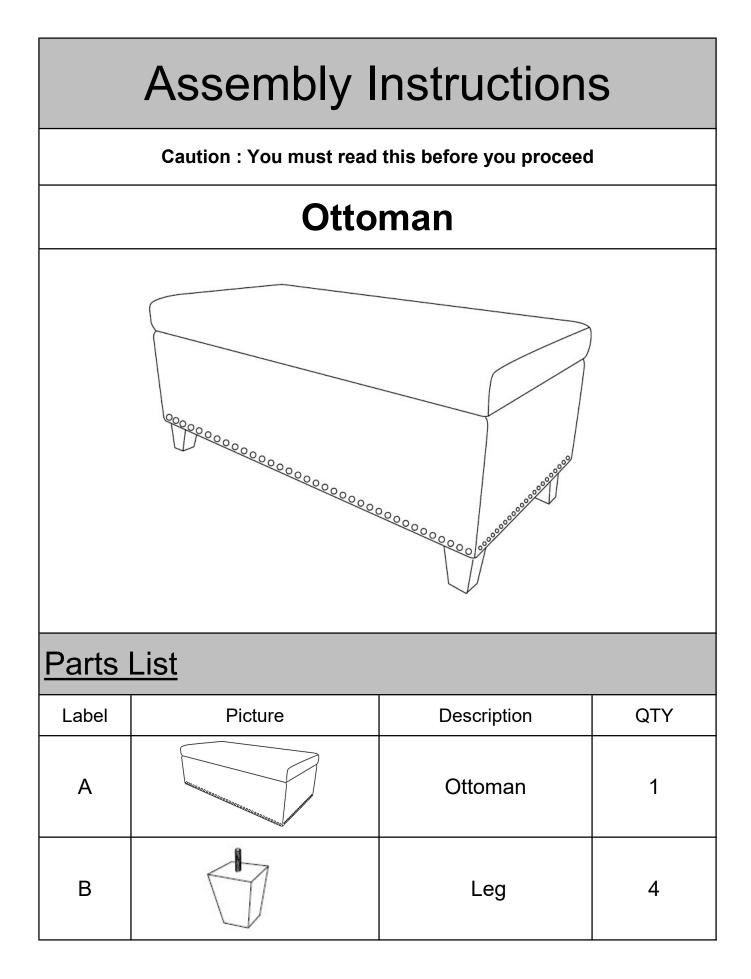

| Hardware List                                                                                                                                                                                                                                                    |            |                 |     |
|------------------------------------------------------------------------------------------------------------------------------------------------------------------------------------------------------------------------------------------------------------------|------------|-----------------|-----|
| Label                                                                                                                                                                                                                                                            | Picture    | Description     | QTY |
| 1                                                                                                                                                                                                                                                                | $\bigcirc$ | Rubber Washer   | 4   |
| 2                                                                                                                                                                                                                                                                |            | Plastic Washer  | 7   |
| Assembly Preparation<br>Before Beginning Assembly:                                                                                                                                                                                                               |            |                 |     |
| F                                                                                                                                                                                                                                                                | x1 x4      | 7 (o) (x4) (x7) |     |
| <ul> <li>Read instructions, cover to cover-</li> <li>Have 2 adults on hand for assembly-</li> <li>Do not assemble on flooring or carpet-</li> <li>Assemble on a clean non-marring surface (packing foam)-</li> <li>Save all packaging until finished-</li> </ul> |            |                 |     |