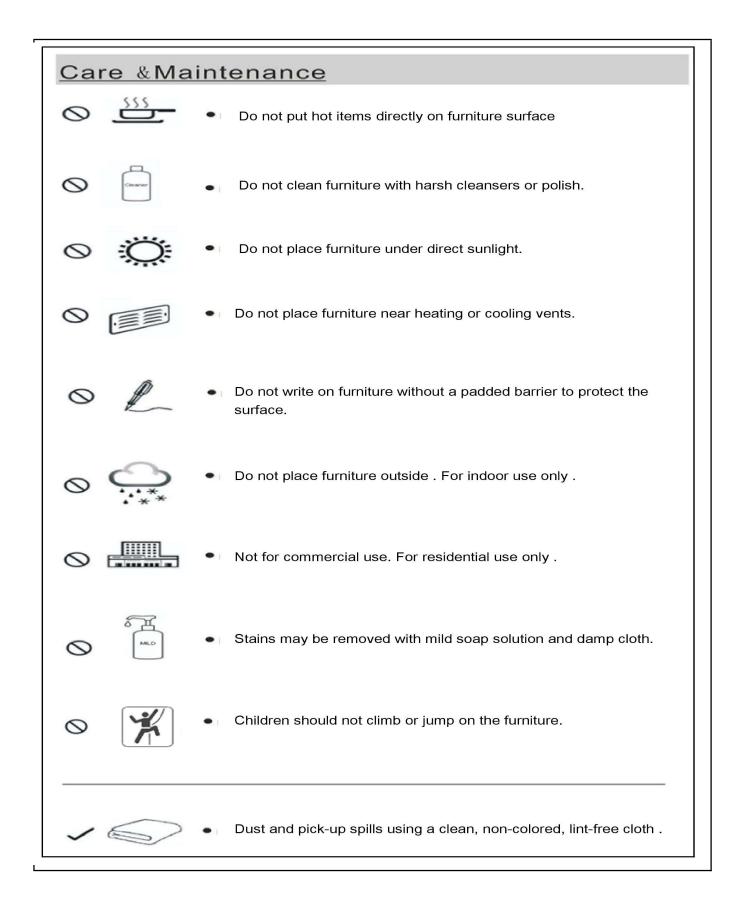

| x1 x4      | 7 (o) (x4) (x7) |     |
| <ul> <li>Read instructions, cover to cover-</li> <li>Have 2 adults on hand for assembly-</li> <li>Do not assemble on flooring or carpet-</li> <li>Assemble on a clean non-marring surface (packing foam)-</li> <li>Save all packaging until finished-</li> </ul> |            |                 |     |



read through the instructions below to familiarise yourself with the parts and steps before assembly.



Position the Ottoman(A) on its side on a clean, non-marring surface. Open the Ottoman(A) and remove the four Legs(B) and Hardware package.

Then Close the pouch before assembling.