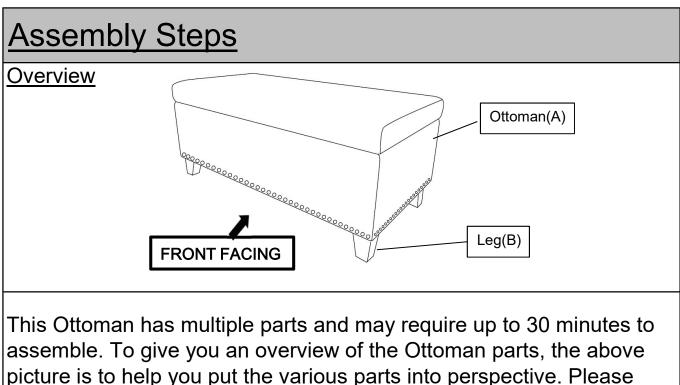

read through the instructions below to familiarise yourself with the parts and steps before assembly.

Position the Ottoman(A) on its side on a clean, non-marring surface. Open the Ottoman(A) and remove the four Legs(B) and Hardware package.