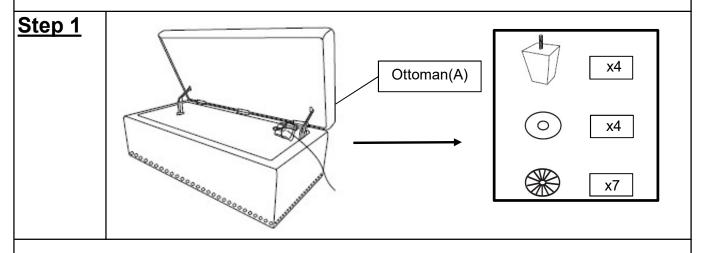

read through the instructions below to familiarise yourself with the parts and steps before assembly.

Position the Ottoman(A) on its side on a clean, non-marring surface. Open the Ottoman(A) and remove the four Legs(B) and Hardware package.

Then Close the pouch before assembling.