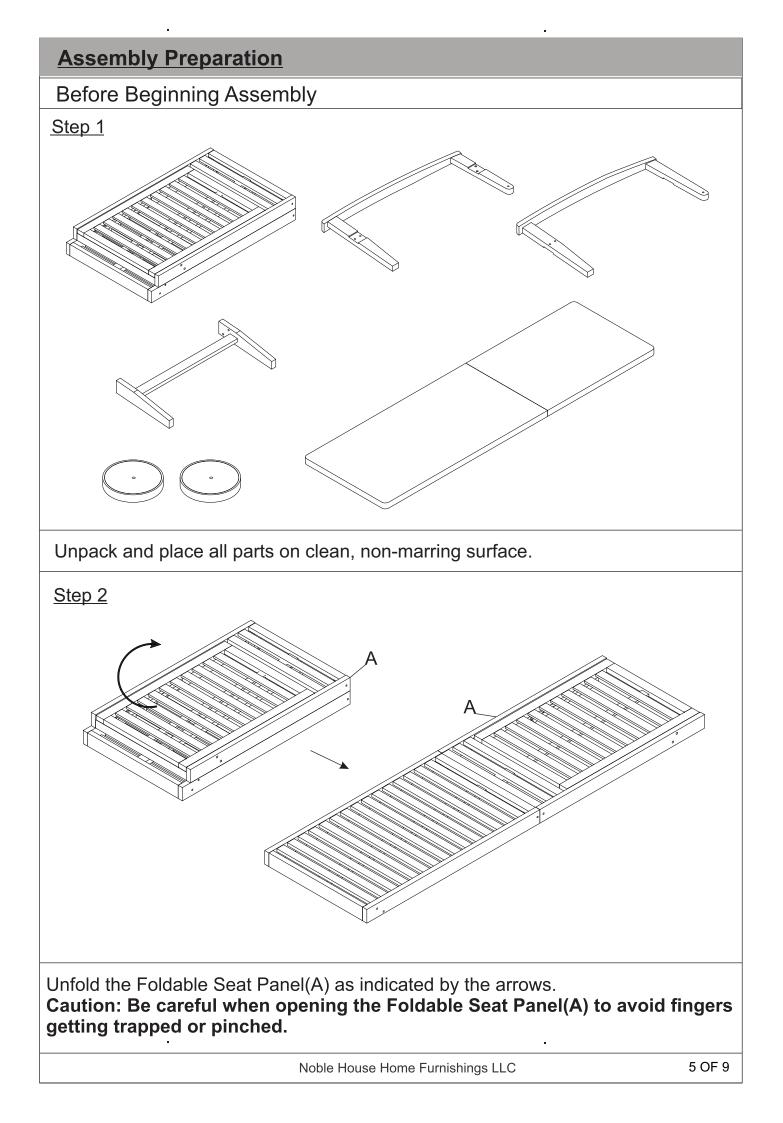

| 2 OF 9 |

| No. | Picture             | Description                      | Qty |
|-----|---------------------|----------------------------------|-----|
| 1   |                     | Bolt<br>(M6 x 40mm)              | 13  |
| 2   | $\bigcirc)\bigcirc$ | Sleeve Nut<br>(M6 x 18mm)        | 5   |
| 3   |                     | Wheel Bolt<br>(M8 x 80mm)        | 3   |
| 4)  | 0                   | Washer<br>(M8/30 x 5mm)          | 3   |
| 5   | 0                   | Washer<br>(M8/20 x 2mm)          | 3   |
| 6   | 6                   | Spring Washer<br>(M8/12 x 1,5mm) | 3   |
| 7)  |                     | Nut<br>(M8/13 x 1,5mm)           | 3   |
| 8   |                     | Allen Wrench                     | 2   |
| 9   |                     | Wrench                           | 1   |











## Care & Maintenance