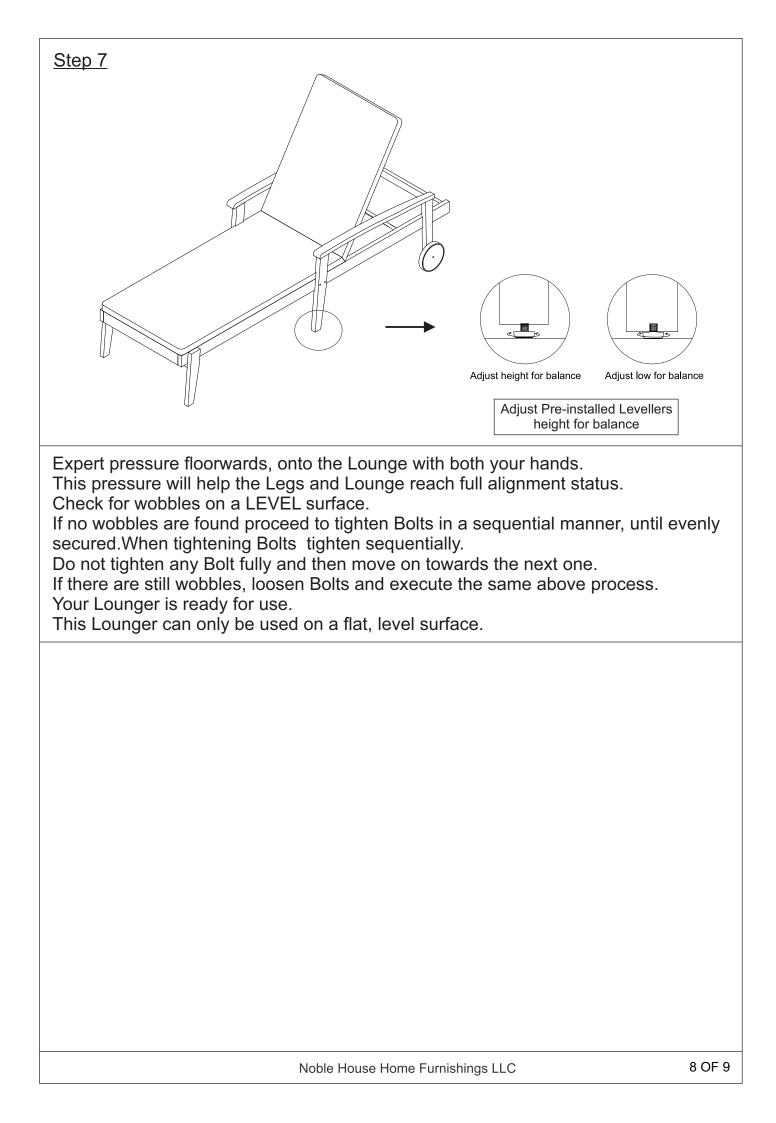

2 OF 9 |

| No. | Picture             | Description                      | Qty |
|-----|---------------------|----------------------------------|-----|
| 1   |                     | Bolt<br>(M6 x 40mm)              | 13  |
| 2   | $\bigcirc)\bigcirc$ | Sleeve Nut<br>(M6 x 18mm)        | 5   |
| 3   |                     | Wheel Bolt<br>(M8 x 80mm)        | 3   |
| 4)  | 0                   | Washer<br>(M8/30 x 5mm)          | 3   |
| 5   | 0                   | Washer<br>(M8/20 x 2mm)          | 3   |
| 6   | 6                   | Spring Washer<br>(M8/12 x 1,5mm) | 3   |
| 7)  |                     | Nut<br>(M8/13 x 1,5mm)           | 3   |
| 8   |                     | Allen Wrench                     | 2   |
| 9   |                     | Wrench                           | 1   |











## Care & Maintenance