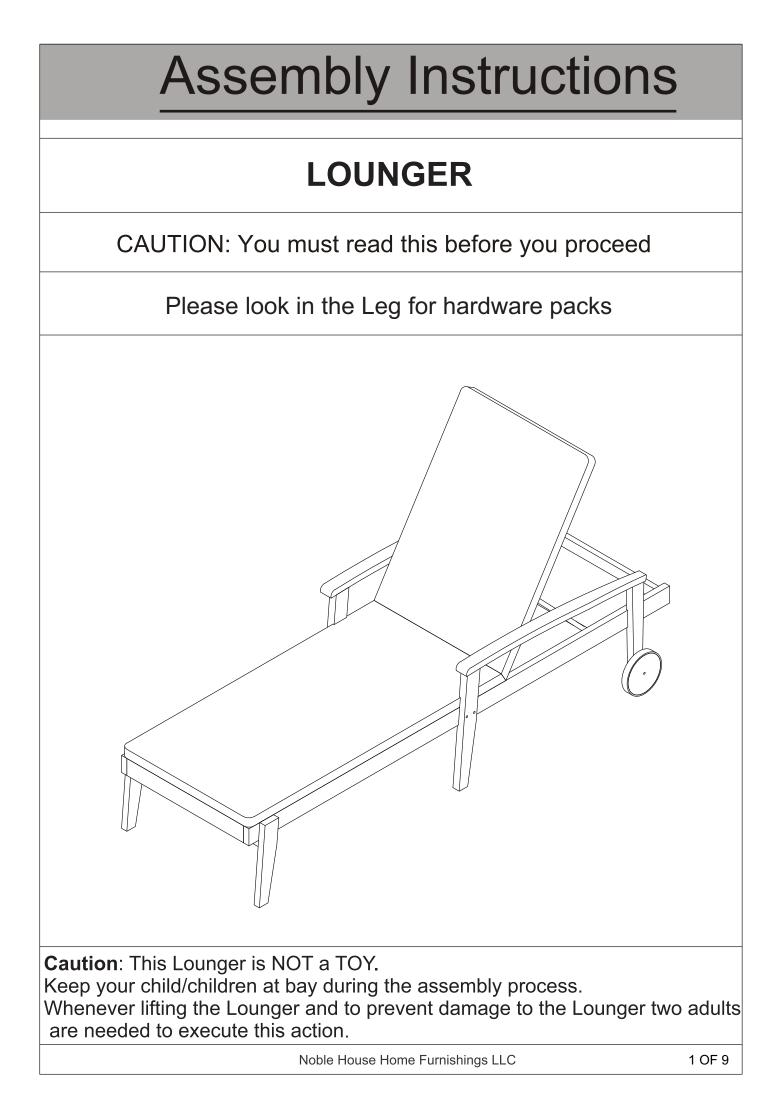

| Parts Lis | <u>st</u>        |                     |        |
|-----------|------------------|---------------------|--------|
| Label     | Picture          | Description         | Qty    |
| A         |                  | Foldable Seat Panel | 1      |
| В         |                  | Left Leg Panel      | 1      |
| С         |                  | Right Leg Panel     | 1      |
| D         |                  | Front Leg Panel     | 1      |
| E         | $\bigcirc$       | Wheel               | 2      |
| F         |                  | Foldable Cushion    | 1      |
|           | Noble House Home | Furnishings LLC     | 2 OF 9 |