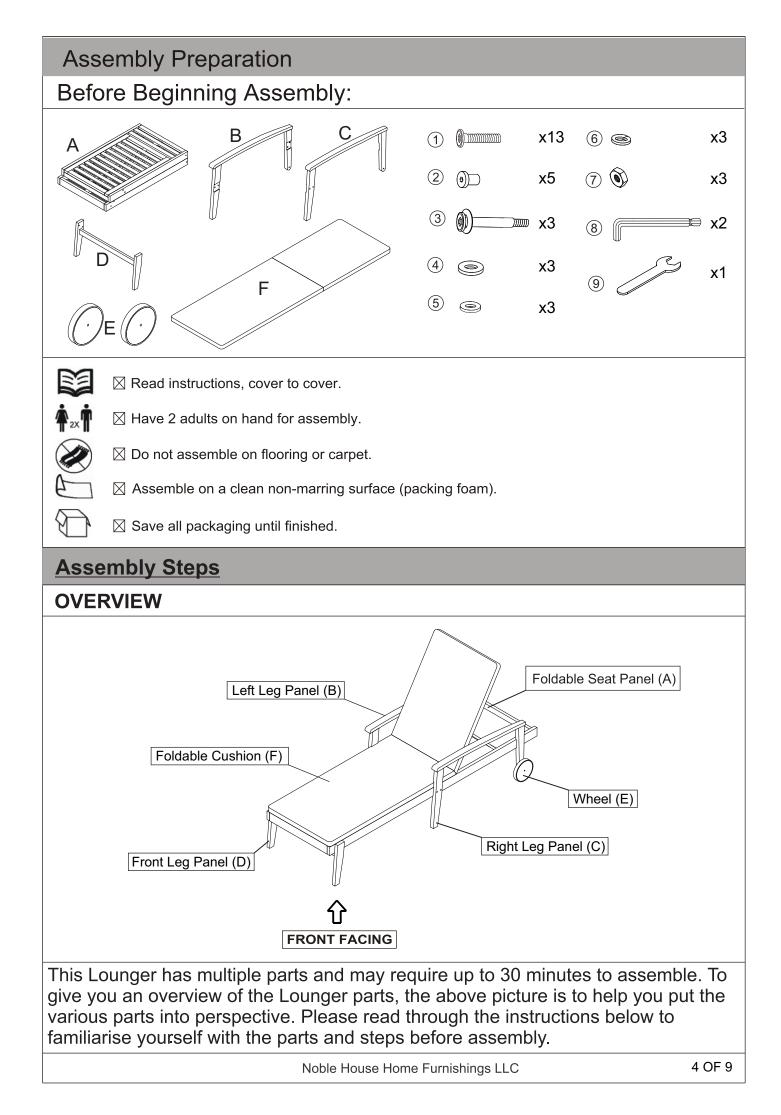

| Parts Lis | <u>st</u>        |                     |        |
|-----------|------------------|---------------------|--------|
| Label     | Picture          | Description         | Qty    |
| A         |                  | Foldable Seat Panel | 1      |
| В         |                  | Left Leg Panel      | 1      |
| С         |                  | Right Leg Panel     | 1      |
| D         |                  | Front Leg Panel     | 1      |
| E         | $\bigcirc$       | Wheel               | 2      |
| F         |                  | Foldable Cushion    | 1      |
|           | Noble House Home | Furnishings LLC     | 2 OF 9 |

| No. | Picture             | Description                      | Qty |
|-----|---------------------|----------------------------------|-----|
| 1   |                     | Bolt<br>(M6 x 40mm)              | 13  |
| 2   | $\bigcirc)\bigcirc$ | Sleeve Nut<br>(M6 x 18mm)        | 5   |
| 3   |                     | Wheel Bolt<br>(M8 x 80mm)        | 3   |
| 4)  | 0                   | Washer<br>(M8/30 x 5mm)          | 3   |
| 5   | 0                   | Washer<br>(M8/20 x 2mm)          | 3   |
| 6   | 6                   | Spring Washer<br>(M8/12 x 1,5mm) | 3   |
| 7)  |                     | Nut<br>(M8/13 x 1,5mm)           | 3   |
| 8   |                     | Allen Wrench                     | 2   |
| 9   |                     | Wrench                           | 1   |