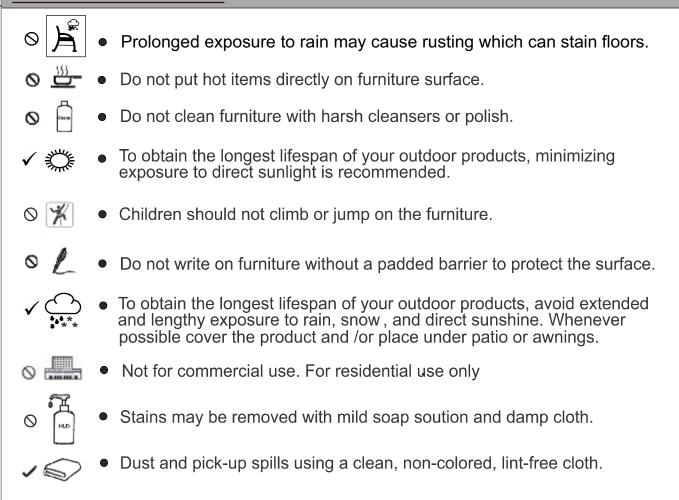

| Description                      | Qty |
|-----|---------------------|----------------------------------|-----|
| 1   |                     | Bolt<br>(M6 x 40mm)              | 13  |
| 2   | $\bigcirc)\bigcirc$ | Sleeve Nut<br>(M6 x 18mm)        | 5   |
| 3   |                     | Wheel Bolt<br>(M8 x 80mm)        | 3   |
| 4)  | 0                   | Washer<br>(M8/30 x 5mm)          | 3   |
| 5   | 0                   | Washer<br>(M8/20 x 2mm)          | 3   |
| 6   | 6                   | Spring Washer<br>(M8/12 x 1,5mm) | 3   |
| 7)  |                     | Nut<br>(M8/13 x 1,5mm)           | 3   |
| 8   |                     | Allen Wrench                     | 2   |
| 9   |                     | Wrench                           | 1   |











## Care & Maintenance