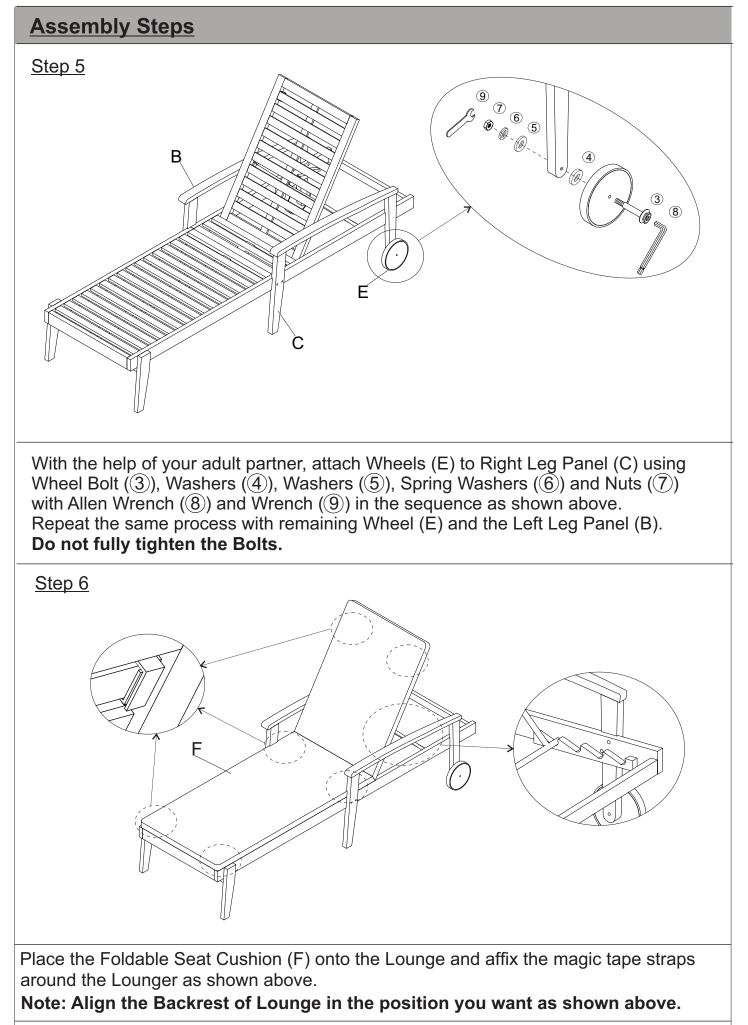

| 2 OF 9 |

| No. | Picture             | Description                      | Qty |
|-----|---------------------|----------------------------------|-----|
| 1   |                     | Bolt<br>(M6 x 40mm)              | 13  |
| 2   | $\bigcirc)\bigcirc$ | Sleeve Nut<br>(M6 x 18mm)        | 5   |
| 3   |                     | Wheel Bolt<br>(M8 x 80mm)        | 3   |
| 4)  | 0                   | Washer<br>(M8/30 x 5mm)          | 3   |
| 5   | 0                   | Washer<br>(M8/20 x 2mm)          | 3   |
| 6   | 6                   | Spring Washer<br>(M8/12 x 1,5mm) | 3   |
| 7)  |                     | Nut<br>(M8/13 x 1,5mm)           | 3   |
| 8   |                     | Allen Wrench                     | 2   |
| 9   |                     | Wrench                           | 1   |











## Care & Maintenance