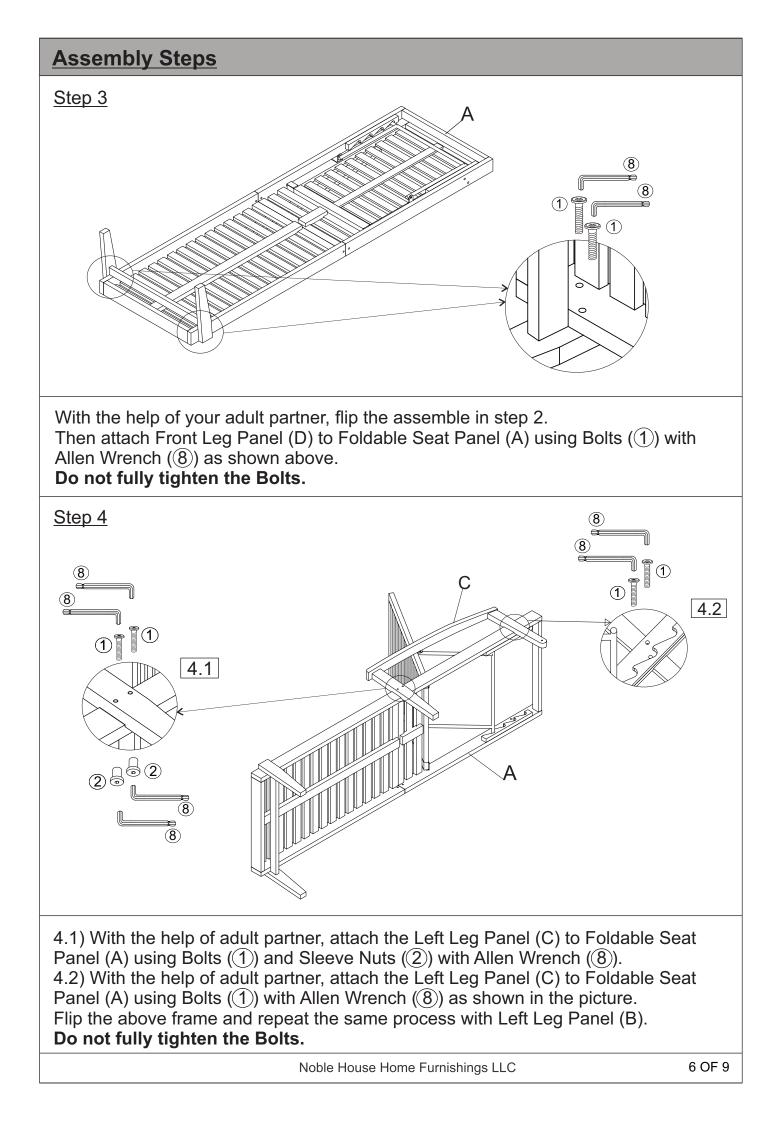

| 2 OF 9 |

| No. | Picture             | Description                      | Qty |
|-----|---------------------|----------------------------------|-----|
| 1   |                     | Bolt<br>(M6 x 40mm)              | 13  |
| 2   | $\bigcirc)\bigcirc$ | Sleeve Nut<br>(M6 x 18mm)        | 5   |
| 3   |                     | Wheel Bolt<br>(M8 x 80mm)        | 3   |
| 4)  | 0                   | Washer<br>(M8/30 x 5mm)          | 3   |
| 5   | 0                   | Washer<br>(M8/20 x 2mm)          | 3   |
| 6   | 6                   | Spring Washer<br>(M8/12 x 1,5mm) | 3   |
| 7)  |                     | Nut<br>(M8/13 x 1,5mm)           | 3   |
| 8   |                     | Allen Wrench                     | 2   |
| 9   |                     | Wrench                           | 1   |











## Care & Maintenance