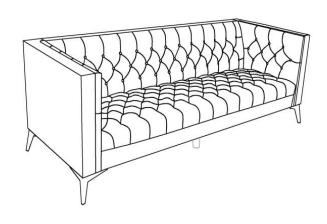

#### **Assembly Steps**

This Sofa has multiple parts and may require about 30 minutes to assemble. To give you an overview of the Sofa parts, the above picture is to help you put the various parts into perspective. Please read through the instructions below to familiarise yourself with the parts and steps before assembly.