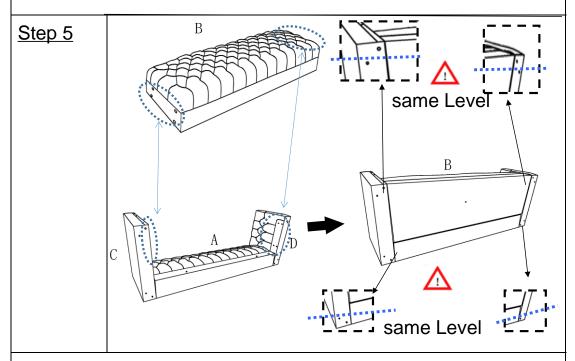

Then slide the Backrest(A) downwards to make sure it locks into place as pictured. Please squeeze the armrests properly against the backrest to ensure that the inserts can be assembled smoothly.

With assistance from your adult partner, align the mounting position on the hind and both sides of Seat Base(B) to the mounting position of the Backrest(A), Left Arn(C) and Right Arm(D) as picture, make sure the bottom of Both Arms, Backrest(A) and Seat Base(B) at the same level.

Open the Non-woven cover under Seat Base(B).

Using the Allen Key(2) secure Seat Base(B) to the front-bottom of Backrest(A) Left Arm(C) and Right Arm(D) with Boltss(6), Spring Ring(3) and Flat Big Washers(4).