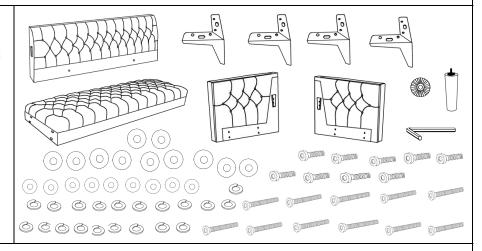

## Parts List

| Label | Picture | Description | QTY(pc) |
|-------|---------|-------------|---------|
| A     |         | Backrest    | 1       |
| В     |         | Seat Base   | 1       |
| С     |         | Left Arm    | 1       |

| D             |                                                                                                                                                                                                                                                                                                                                                                                                                                                                                                                                                                                                                                                                                                                                                                                                                                                                                                                                                                                                                                                                                                                                                                                                                                                                                                                                                                                                                                                                                                                                                                                                                                                                                                                                                                                                                                                                                                                                                                                                                                                                                                                                      | Right Arm                           | 1   |  |
|---------------|--------------------------------------------------------------------------------------------------------------------------------------------------------------------------------------------------------------------------------------------------------------------------------------------------------------------------------------------------------------------------------------------------------------------------------------------------------------------------------------------------------------------------------------------------------------------------------------------------------------------------------------------------------------------------------------------------------------------------------------------------------------------------------------------------------------------------------------------------------------------------------------------------------------------------------------------------------------------------------------------------------------------------------------------------------------------------------------------------------------------------------------------------------------------------------------------------------------------------------------------------------------------------------------------------------------------------------------------------------------------------------------------------------------------------------------------------------------------------------------------------------------------------------------------------------------------------------------------------------------------------------------------------------------------------------------------------------------------------------------------------------------------------------------------------------------------------------------------------------------------------------------------------------------------------------------------------------------------------------------------------------------------------------------------------------------------------------------------------------------------------------------|-------------------------------------|-----|--|
| E             | 0000                                                                                                                                                                                                                                                                                                                                                                                                                                                                                                                                                                                                                                                                                                                                                                                                                                                                                                                                                                                                                                                                                                                                                                                                                                                                                                                                                                                                                                                                                                                                                                                                                                                                                                                                                                                                                                                                                                                                                                                                                                                                                                                                 | Metal Leg                           | 4   |  |
| F             |                                                                                                                                                                                                                                                                                                                                                                                                                                                                                                                                                                                                                                                                                                                                                                                                                                                                                                                                                                                                                                                                                                                                                                                                                                                                                                                                                                                                                                                                                                                                                                                                                                                                                                                                                                                                                                                                                                                                                                                                                                                                                                                                      | Middle Leg with 1 Plastic<br>Gasket | 1   |  |
| Hardware List |                                                                                                                                                                                                                                                                                                                                                                                                                                                                                                                                                                                                                                                                                                                                                                                                                                                                                                                                                                                                                                                                                                                                                                                                                                                                                                                                                                                                                                                                                                                                                                                                                                                                                                                                                                                                                                                                                                                                                                                                                                                                                                                                      |                                     |     |  |
| Label         | Picture                                                                                                                                                                                                                                                                                                                                                                                                                                                                                                                                                                                                                                                                                                                                                                                                                                                                                                                                                                                                                                                                                                                                                                                                                                                                                                                                                                                                                                                                                                                                                                                                                                                                                                                                                                                                                                                                                                                                                                                                                                                                                                                              | Description                         | QTY |  |
| 1)            |                                                                                                                                                                                                                                                                                                                                                                                                                                                                                                                                                                                                                                                                                                                                                                                                                                                                                                                                                                                                                                                                                                                                                                                                                                                                                                                                                                                                                                                                                                                                                                                                                                                                                                                                                                                                                                                                                                                                                                                                                                                                                                                                      | Plastic Gasket                      | 1   |  |
| 2             |                                                                                                                                                                                                                                                                                                                                                                                                                                                                                                                                                                                                                                                                                                                                                                                                                                                                                                                                                                                                                                                                                                                                                                                                                                                                                                                                                                                                                                                                                                                                                                                                                                                                                                                                                                                                                                                                                                                                                                                                                                                                                                                                      | Allen Key                           | 1   |  |
| 3             | 6                                                                                                                                                                                                                                                                                                                                                                                                                                                                                                                                                                                                                                                                                                                                                                                                                                                                                                                                                                                                                                                                                                                                                                                                                                                                                                                                                                                                                                                                                                                                                                                                                                                                                                                                                                                                                                                                                                                                                                                                                                                                                                                                    | Spring Ring                         | 20  |  |
| 4             | 0                                                                                                                                                                                                                                                                                                                                                                                                                                                                                                                                                                                                                                                                                                                                                                                                                                                                                                                                                                                                                                                                                                                                                                                                                                                                                                                                                                                                                                                                                                                                                                                                                                                                                                                                                                                                                                                                                                                                                                                                                                                                                                                                    | Flat Big Washer(φ30mm)              | 11  |  |
| 5             | <u></u>                                                                                                                                                                                                                                                                                                                                                                                                                                                                                                                                                                                                                                                                                                                                                                                                                                                                                                                                                                                                                                                                                                                                                                                                                                                                                                                                                                                                                                                                                                                                                                                                                                                                                                                                                                                                                                                                                                                                                                                                                                                                                                                              | Flat Small Washer(φ<br>22mm)        | 9   |  |
| 6             | © <u>  1900   1900   1900   1900   1900   1900   1900   1900   1900   1900   1900   1900   1900   1900   1900   1900   1900   1900   1900   1900   1900   1900   1900   1900   1900   1900   1900   1900   1900   1900   1900   1900   1900   1900   1900   1900   1900   1900   1900   1900   1900   1900   1900   1900   1900   1900   1900   1900   1900   1900   1900   1900   1900   1900   1900   1900   1900   1900   1900   1900   1900   1900   1900   1900   1900   1900   1900   1900   1900   1900   1900   1900   1900   1900   1900   1900   1900   1900   1900   1900   1900   1900   1900   1900   1900   1900   1900   1900   1900   1900   1900   1900   1900   1900   1900   1900   1900   1900   1900   1900   1900   1900   1900   1900   1900   1900   1900   1900   1900   1900   1900   1900   1900   1900   1900   1900   1900   1900   1900   1900   1900   1900   1900   1900   1900   1900   1900   1900   1900   1900   1900   1900   1900   1900   1900   1900   1900   1900   1900   1900   1900   1900   1900   1900   1900   1900   1900   1900   1900   1900   1900   1900   1900   1900   1900   1900   1900   1900   1900   1900   1900   1900   1900   1900   1900   1900   1900   1900   1900   1900   1900   1900   1900   1900   1900   1900   1900   1900   1900   1900   1900   1900   1900   1900   1900   1900   1900   1900   1900   1900   1900   1900   1900   1900   1900   1900   1900   1900   1900   1900   1900   1900   1900   1900   1900   1900   1900   1900   1900   1900   1900   1900   1900   1900   1900   1900   1900   1900   1900   1900   1900   1900   1900   1900   1900   1900   1900   1900   1900   1900   1900   1900   1900   1900   1900   1900   1900   1900   1900   1900   1900   1900   1900   1900   1900   1900   1900   1900   1900   1900   1900   1900   1900   1900   1900   1900   1900   1900   1900   1900   1900   1900   1900   1900   1900   1900   1900   1900   1900   1900   1900   1900   1900   1900   1900   1900   1900   1900   1900   1900   1900   1900   1900   1900   1900   1900   1900   1900   1900   1900   1900   1900</u> | Bolt(M8*70mm)                       | 11  |  |
| 7             | 0)                                                                                                                                                                                                                                                                                                                                                                                                                                                                                                                                                                                                                                                                                                                                                                                                                                                                                                                                                                                                                                                                                                                                                                                                                                                                                                                                                                                                                                                                                                                                                                                                                                                                                                                                                                                                                                                                                                                                                                                                                                                                                                                                   | Bolt(M8*30mm)                       | 9   |  |

Take the Backrest(A), Left Arm(C), Right Arm(D) and Small Box out from the carton "A" and place them on a clean, non-marring surface.

Take out the Seat Base(A)from the Carton "A", place it on a clean, non-marring surface.

Open the Small Box to take out the Hardwares and Legs(E) and (F).

With assistance from your adult partner, align the mounting brackets one the Backrest(A) with those on the Left Arm(C) and Right Arm(D).