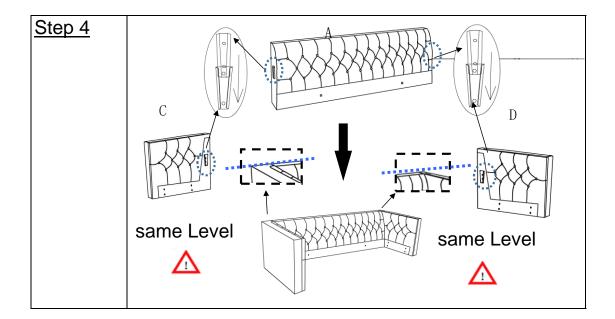

Open the Small Box to take out the Hardwares and Legs(E) and (F).

With assistance from your adult partner, align the mounting brackets one the Backrest(A) with those on the Left Arm(C) and Right Arm(D).

Then slide the Backrest(A) downwards to make sure it locks into place as pictured. Please squeeze the armrests properly against the backrest to ensure that the inserts can be assembled smoothly.

With assistance from your adult partner, align the mounting position on the hind and both sides of Seat Base(B) to the mounting position of the Backrest(A), Left Arn(C) and Right Arm(D) as picture, make sure the bottom of Both Arms, Backrest(A) and Seat Base(B) at the same level.