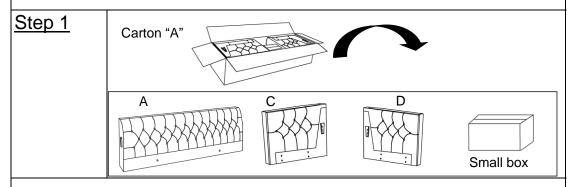

Take the Backrest(A), Left Arm(C), Right Arm(D) and Small Box out from the carton "A" and place them on a clean, non-marring surface.

Take out the Seat Base(A)from the Carton "A", place it on a clean, non-marring surface.

Open the Small Box to take out the Hardwares and Legs(E) and (F).

With assistance from your adult partner, align the mounting brackets one the Backrest(A) with those on the Left Arm(C) and Right Arm(D).