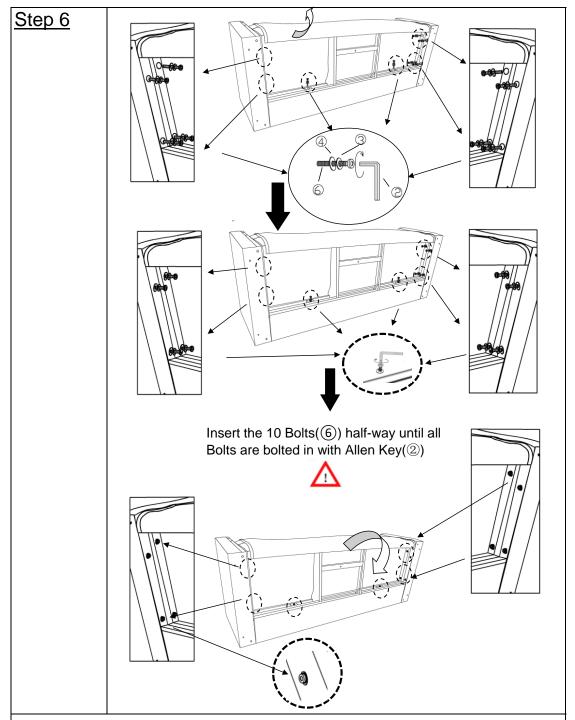

Open the Non-woven cover under Seat Base(B).

Using the Allen Key(2) secure Seat Base(B) to the front-bottom of Backrest(A) Left Arm(C) and Right Arm(D) with Boltss(6), Spring Ring(3) and Flat Big Washers(4).

Insert all the Bolts(5) half-way starting one by one as pictured.

Then tighten the Bolts(5) with the Allen Key(2).

Close the non-woven fabric under the Seat Base(B) with Velcro.

Carefully install the Metal Legs(E) at the bottom of Left Arm(C) and Right arm(D) and Middle Leg with 1 Plastic Gasket(F) at the bottom of Seat Base(B).