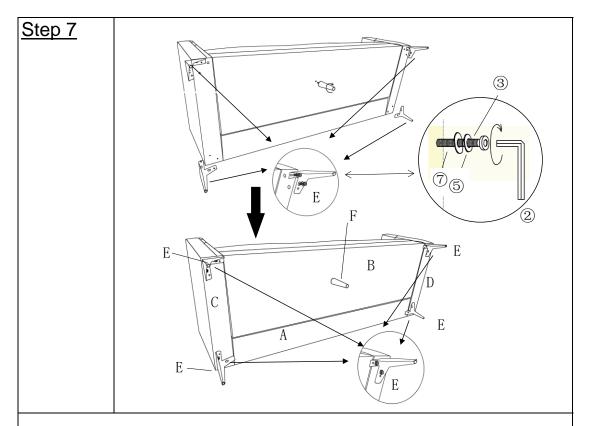

Insert all the Bolts(5) half-way starting one by one as pictured.

Then tighten the Bolts(5) with the Allen Key(2).

Close the non-woven fabric under the Seat Base(B) with Velcro.

Carefully install the Metal Legs(E) at the bottom of Left Arm(C) and Right arm(D) and Middle Leg with 1 Plastic Gasket(F) at the bottom of Seat Base(B).