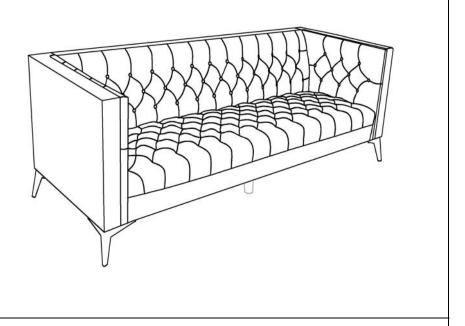

#### **Assembly Steps**

This Sofa has multiple parts and may require about 30 minutes to assemble. To give you an overview of the Sofa parts, the above picture is to help you put the various parts into perspective. Please read through the instructions below to familiarise yourself with the parts and steps before assembly.