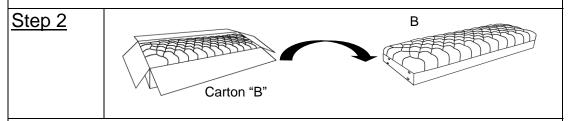

Take the Backrest(A), Left Arm(C), Right Arm(D) and Small Box out from the carton "A" and place them on a clean, non-marring surface.

Take out the Seat Base(A)from the Carton "A", place it on a clean, non-marring surface.

Then slide the Backrest(A) downwards to make sure it locks into place as pictured. Please squeeze the armrests properly against the backrest to ensure that the inserts can be assembled smoothly.

With assistance from your adult partner, align the mounting position on the hind and both sides of Seat Base(B) to the mounting position of the Backrest(A), Left Arn(C) and Right Arm(D) as picture, make sure the bottom of Both Arms, Backrest(A) and Seat Base(B) at the same level.