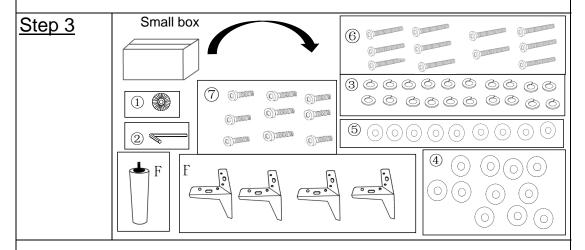

| D             |                                                                                                                                                                                                                                                                                                                                                                                                                                                                                                                                                                                                                                                                                                                                                                                                                                                                                                                                                                                                                                                                                                                                                                                                                                                                                                                                                                                                                                                                                                                                                                                                                                                                                                                                                                                                                                                                                                                                                                                                                                                                                                                                      | Right Arm                           | 1   |  |
|---------------|--------------------------------------------------------------------------------------------------------------------------------------------------------------------------------------------------------------------------------------------------------------------------------------------------------------------------------------------------------------------------------------------------------------------------------------------------------------------------------------------------------------------------------------------------------------------------------------------------------------------------------------------------------------------------------------------------------------------------------------------------------------------------------------------------------------------------------------------------------------------------------------------------------------------------------------------------------------------------------------------------------------------------------------------------------------------------------------------------------------------------------------------------------------------------------------------------------------------------------------------------------------------------------------------------------------------------------------------------------------------------------------------------------------------------------------------------------------------------------------------------------------------------------------------------------------------------------------------------------------------------------------------------------------------------------------------------------------------------------------------------------------------------------------------------------------------------------------------------------------------------------------------------------------------------------------------------------------------------------------------------------------------------------------------------------------------------------------------------------------------------------------|-------------------------------------|-----|--|
| E             | 0000                                                                                                                                                                                                                                                                                                                                                                                                                                                                                                                                                                                                                                                                                                                                                                                                                                                                                                                                                                                                                                                                                                                                                                                                                                                                                                                                                                                                                                                                                                                                                                                                                                                                                                                                                                                                                                                                                                                                                                                                                                                                                                                                 | Metal Leg                           | 4   |  |
| F             |                                                                                                                                                                                                                                                                                                                                                                                                                                                                                                                                                                                                                                                                                                                                                                                                                                                                                                                                                                                                                                                                                                                                                                                                                                                                                                                                                                                                                                                                                                                                                                                                                                                                                                                                                                                                                                                                                                                                                                                                                                                                                                                                      | Middle Leg with 1 Plastic<br>Gasket | 1   |  |
| Hardware List |                                                                                                                                                                                                                                                                                                                                                                                                                                                                                                                                                                                                                                                                                                                                                                                                                                                                                                                                                                                                                                                                                                                                                                                                                                                                                                                                                                                                                                                                                                                                                                                                                                                                                                                                                                                                                                                                                                                                                                                                                                                                                                                                      |                                     |     |  |
| Label         | Picture                                                                                                                                                                                                                                                                                                                                                                                                                                                                                                                                                                                                                                                                                                                                                                                                                                                                                                                                                                                                                                                                                                                                                                                                                                                                                                                                                                                                                                                                                                                                                                                                                                                                                                                                                                                                                                                                                                                                                                                                                                                                                                                              | Description                         | QTY |  |
| 1)            |                                                                                                                                                                                                                                                                                                                                                                                                                                                                                                                                                                                                                                                                                                                                                                                                                                                                                                                                                                                                                                                                                                                                                                                                                                                                                                                                                                                                                                                                                                                                                                                                                                                                                                                                                                                                                                                                                                                                                                                                                                                                                                                                      | Plastic Gasket                      | 1   |  |
| 2             |                                                                                                                                                                                                                                                                                                                                                                                                                                                                                                                                                                                                                                                                                                                                                                                                                                                                                                                                                                                                                                                                                                                                                                                                                                                                                                                                                                                                                                                                                                                                                                                                                                                                                                                                                                                                                                                                                                                                                                                                                                                                                                                                      | Allen Key                           | 1   |  |
| 3             | 6                                                                                                                                                                                                                                                                                                                                                                                                                                                                                                                                                                                                                                                                                                                                                                                                                                                                                                                                                                                                                                                                                                                                                                                                                                                                                                                                                                                                                                                                                                                                                                                                                                                                                                                                                                                                                                                                                                                                                                                                                                                                                                                                    | Spring Ring                         | 20  |  |
| 4             | 0                                                                                                                                                                                                                                                                                                                                                                                                                                                                                                                                                                                                                                                                                                                                                                                                                                                                                                                                                                                                                                                                                                                                                                                                                                                                                                                                                                                                                                                                                                                                                                                                                                                                                                                                                                                                                                                                                                                                                                                                                                                                                                                                    | Flat Big Washer(φ30mm)              | 11  |  |
| 5             | <u></u>                                                                                                                                                                                                                                                                                                                                                                                                                                                                                                                                                                                                                                                                                                                                                                                                                                                                                                                                                                                                                                                                                                                                                                                                                                                                                                                                                                                                                                                                                                                                                                                                                                                                                                                                                                                                                                                                                                                                                                                                                                                                                                                              | Flat Small Washer(φ<br>22mm)        | 9   |  |
| 6             | © <u>  1900   1900   1900   1900   1900   1900   1900   1900   1900   1900   1900   1900   1900   1900   1900   1900   1900   1900   1900   1900   1900   1900   1900   1900   1900   1900   1900   1900   1900   1900   1900   1900   1900   1900   1900   1900   1900   1900   1900   1900   1900   1900   1900   1900   1900   1900   1900   1900   1900   1900   1900   1900   1900   1900   1900   1900   1900   1900   1900   1900   1900   1900   1900   1900   1900   1900   1900   1900   1900   1900   1900   1900   1900   1900   1900   1900   1900   1900   1900   1900   1900   1900   1900   1900   1900   1900   1900   1900   1900   1900   1900   1900   1900   1900   1900   1900   1900   1900   1900   1900   1900   1900   1900   1900   1900   1900   1900   1900   1900   1900   1900   1900   1900   1900   1900   1900   1900   1900   1900   1900   1900   1900   1900   1900   1900   1900   1900   1900   1900   1900   1900   1900   1900   1900   1900   1900   1900   1900   1900   1900   1900   1900   1900   1900   1900   1900   1900   1900   1900   1900   1900   1900   1900   1900   1900   1900   1900   1900   1900   1900   1900   1900   1900   1900   1900   1900   1900   1900   1900   1900   1900   1900   1900   1900   1900   1900   1900   1900   1900   1900   1900   1900   1900   1900   1900   1900   1900   1900   1900   1900   1900   1900   1900   1900   1900   1900   1900   1900   1900   1900   1900   1900   1900   1900   1900   1900   1900   1900   1900   1900   1900   1900   1900   1900   1900   1900   1900   1900   1900   1900   1900   1900   1900   1900   1900   1900   1900   1900   1900   1900   1900   1900   1900   1900   1900   1900   1900   1900   1900   1900   1900   1900   1900   1900   1900   1900   1900   1900   1900   1900   1900   1900   1900   1900   1900   1900   1900   1900   1900   1900   1900   1900   1900   1900   1900   1900   1900   1900   1900   1900   1900   1900   1900   1900   1900   1900   1900   1900   1900   1900   1900   1900   1900   1900   1900   1900   1900   1900   1900   1900   1900   1900</u> | Bolt(M8*70mm)                       | 11  |  |
| 7             | 0)                                                                                                                                                                                                                                                                                                                                                                                                                                                                                                                                                                                                                                                                                                                                                                                                                                                                                                                                                                                                                                                                                                                                                                                                                                                                                                                                                                                                                                                                                                                                                                                                                                                                                                                                                                                                                                                                                                                                                                                                                                                                                                                                   | Bolt(M8*30mm)                       | 9   |  |

Open the Small Box to take out the Hardwares and Legs(E) and (F).

With assistance from your adult partner, align the mounting brackets one the Backrest(A) with those on the Left Arm(C) and Right Arm(D).