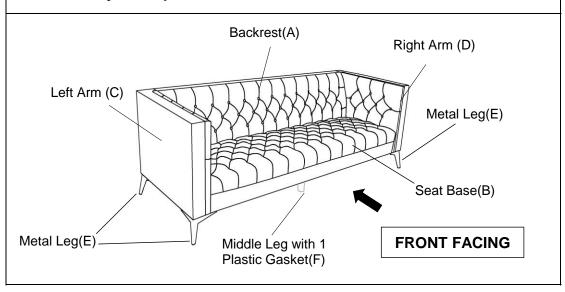

## Sofa

## Parts List

| Label | Picture | Description | QTY(pc) |
|-------|---------|-------------|---------|
| A     |         | Backrest    | 1       |
| В     |         | Seat Base   | 1       |
| С     |         | Left Arm    | 1       |

| D             |                                                                                                                                                                                                                                                                                                                                                                                                                                                                                                                                                                                                                                                                                                                                                                                                                                                                                                                                                                                                                                                                                                                                                                                                                                                                                                                                                                                                                                                                                                                                                                                                                                                                                                                                                                                                                                                                                                                                                                                                                                                                                                                                      | Right Arm                           | 1   |  |
|---------------|--------------------------------------------------------------------------------------------------------------------------------------------------------------------------------------------------------------------------------------------------------------------------------------------------------------------------------------------------------------------------------------------------------------------------------------------------------------------------------------------------------------------------------------------------------------------------------------------------------------------------------------------------------------------------------------------------------------------------------------------------------------------------------------------------------------------------------------------------------------------------------------------------------------------------------------------------------------------------------------------------------------------------------------------------------------------------------------------------------------------------------------------------------------------------------------------------------------------------------------------------------------------------------------------------------------------------------------------------------------------------------------------------------------------------------------------------------------------------------------------------------------------------------------------------------------------------------------------------------------------------------------------------------------------------------------------------------------------------------------------------------------------------------------------------------------------------------------------------------------------------------------------------------------------------------------------------------------------------------------------------------------------------------------------------------------------------------------------------------------------------------------|-------------------------------------|-----|--|
| E             | 0000                                                                                                                                                                                                                                                                                                                                                                                                                                                                                                                                                                                                                                                                                                                                                                                                                                                                                                                                                                                                                                                                                                                                                                                                                                                                                                                                                                                                                                                                                                                                                                                                                                                                                                                                                                                                                                                                                                                                                                                                                                                                                                                                 | Metal Leg                           | 4   |  |
| F             |                                                                                                                                                                                                                                                                                                                                                                                                                                                                                                                                                                                                                                                                                                                                                                                                                                                                                                                                                                                                                                                                                                                                                                                                                                                                                                                                                                                                                                                                                                                                                                                                                                                                                                                                                                                                                                                                                                                                                                                                                                                                                                                                      | Middle Leg with 1 Plastic<br>Gasket | 1   |  |
| Hardware List |                                                                                                                                                                                                                                                                                                                                                                                                                                                                                                                                                                                                                                                                                                                                                                                                                                                                                                                                                                                                                                                                                                                                                                                                                                                                                                                                                                                                                                                                                                                                                                                                                                                                                                                                                                                                                                                                                                                                                                                                                                                                                                                                      |                                     |     |  |
| Label         | Picture                                                                                                                                                                                                                                                                                                                                                                                                                                                                                                                                                                                                                                                                                                                                                                                                                                                                                                                                                                                                                                                                                                                                                                                                                                                                                                                                                                                                                                                                                                                                                                                                                                                                                                                                                                                                                                                                                                                                                                                                                                                                                                                              | Description                         | QTY |  |
| 1)            |                                                                                                                                                                                                                                                                                                                                                                                                                                                                                                                                                                                                                                                                                                                                                                                                                                                                                                                                                                                                                                                                                                                                                                                                                                                                                                                                                                                                                                                                                                                                                                                                                                                                                                                                                                                                                                                                                                                                                                                                                                                                                                                                      | Plastic Gasket                      | 1   |  |
| 2             |                                                                                                                                                                                                                                                                                                                                                                                                                                                                                                                                                                                                                                                                                                                                                                                                                                                                                                                                                                                                                                                                                                                                                                                                                                                                                                                                                                                                                                                                                                                                                                                                                                                                                                                                                                                                                                                                                                                                                                                                                                                                                                                                      | Allen Key                           | 1   |  |
| 3             | 6                                                                                                                                                                                                                                                                                                                                                                                                                                                                                                                                                                                                                                                                                                                                                                                                                                                                                                                                                                                                                                                                                                                                                                                                                                                                                                                                                                                                                                                                                                                                                                                                                                                                                                                                                                                                                                                                                                                                                                                                                                                                                                                                    | Spring Ring                         | 20  |  |
| 4             | 0                                                                                                                                                                                                                                                                                                                                                                                                                                                                                                                                                                                                                                                                                                                                                                                                                                                                                                                                                                                                                                                                                                                                                                                                                                                                                                                                                                                                                                                                                                                                                                                                                                                                                                                                                                                                                                                                                                                                                                                                                                                                                                                                    | Flat Big Washer(φ30mm)              | 11  |  |
| 5             | <u></u>                                                                                                                                                                                                                                                                                                                                                                                                                                                                                                                                                                                                                                                                                                                                                                                                                                                                                                                                                                                                                                                                                                                                                                                                                                                                                                                                                                                                                                                                                                                                                                                                                                                                                                                                                                                                                                                                                                                                                                                                                                                                                                                              | Flat Small Washer(φ<br>22mm)        | 9   |  |
| 6             | © <u>  1900   1900   1900   1900   1900   1900   1900   1900   1900   1900   1900   1900   1900   1900   1900   1900   1900   1900   1900   1900   1900   1900   1900   1900   1900   1900   1900   1900   1900   1900   1900   1900   1900   1900   1900   1900   1900   1900   1900   1900   1900   1900   1900   1900   1900   1900   1900   1900   1900   1900   1900   1900   1900   1900   1900   1900   1900   1900   1900   1900   1900   1900   1900   1900   1900   1900   1900   1900   1900   1900   1900   1900   1900   1900   1900   1900   1900   1900   1900   1900   1900   1900   1900   1900   1900   1900   1900   1900   1900   1900   1900   1900   1900   1900   1900   1900   1900   1900   1900   1900   1900   1900   1900   1900   1900   1900   1900   1900   1900   1900   1900   1900   1900   1900   1900   1900   1900   1900   1900   1900   1900   1900   1900   1900   1900   1900   1900   1900   1900   1900   1900   1900   1900   1900   1900   1900   1900   1900   1900   1900   1900   1900   1900   1900   1900   1900   1900   1900   1900   1900   1900   1900   1900   1900   1900   1900   1900   1900   1900   1900   1900   1900   1900   1900   1900   1900   1900   1900   1900   1900   1900   1900   1900   1900   1900   1900   1900   1900   1900   1900   1900   1900   1900   1900   1900   1900   1900   1900   1900   1900   1900   1900   1900   1900   1900   1900   1900   1900   1900   1900   1900   1900   1900   1900   1900   1900   1900   1900   1900   1900   1900   1900   1900   1900   1900   1900   1900   1900   1900   1900   1900   1900   1900   1900   1900   1900   1900   1900   1900   1900   1900   1900   1900   1900   1900   1900   1900   1900   1900   1900   1900   1900   1900   1900   1900   1900   1900   1900   1900   1900   1900   1900   1900   1900   1900   1900   1900   1900   1900   1900   1900   1900   1900   1900   1900   1900   1900   1900   1900   1900   1900   1900   1900   1900   1900   1900   1900   1900   1900   1900   1900   1900   1900   1900   1900   1900   1900   1900   1900   1900   1900   1900</u> | Bolt(M8*70mm)                       | 11  |  |
| 7             | 0)                                                                                                                                                                                                                                                                                                                                                                                                                                                                                                                                                                                                                                                                                                                                                                                                                                                                                                                                                                                                                                                                                                                                                                                                                                                                                                                                                                                                                                                                                                                                                                                                                                                                                                                                                                                                                                                                                                                                                                                                                                                                                                                                   | Bolt(M8*30mm)                       | 9   |  |

#### **Assembly Steps**

This Sofa has multiple parts and may require about 30 minutes to assemble. To give you an overview of the Sofa parts, the above picture is to help you put the various parts into perspective. Please read through the instructions below to familiarise yourself with the parts and steps before assembly.