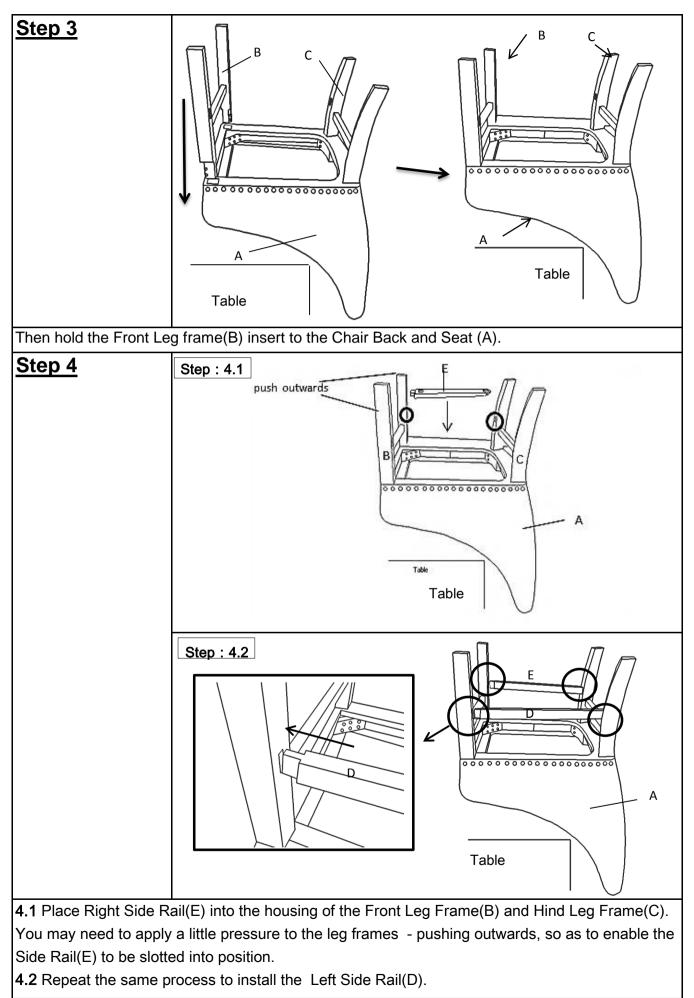

br>the Chair Back and<br>seat(A)                        | Long Bolt<br>Spring Washer<br>Washer<br>Allen Key | 0                  | 9499 94 9499<br>9499 94 94<br>9499 94<br>94<br>94<br>94<br>94<br>94<br>94<br>94<br>94<br>94<br>94<br>94<br>94<br>9 |  |  |
| <b>Pack B</b> for<br>assembling the<br>Left Side Rail<br>(D)&Right Side<br>Rails (E) to the<br>Front Leg Frame<br>(B) and Hind Leg<br>Frame(C) | Screw<br>Screwdriver                              |                    |                                                                                                                                                                                                                                                                                                                          |  |  |











Place the Barstool on a Level Surface to see if it wobbles.

If it wobbles, lift the Stool to some 30cm to 50cm height from the ground.

Keep your feet and toes well away from the drop zone.

Drop the chair freely and vertically with the four legs, hitting the ground, at the same time. This Drop Test will help to ensure that all the Bolts, Screws and gaps all reach full alignment status.

Test again for evenness on a Level Surface.

If no wobbles are found, proceed to tighten all the Bolts and Screws.

Note: When tightening the Bolts or Screws, tighten sequentially. Do not tighten any Bolt or Screw fully and then move towards the next one. This could cause the frame to warp. If there are still wobbles, loosen the Bolts and Screws and execute this same drop test. Note: If the Stool is