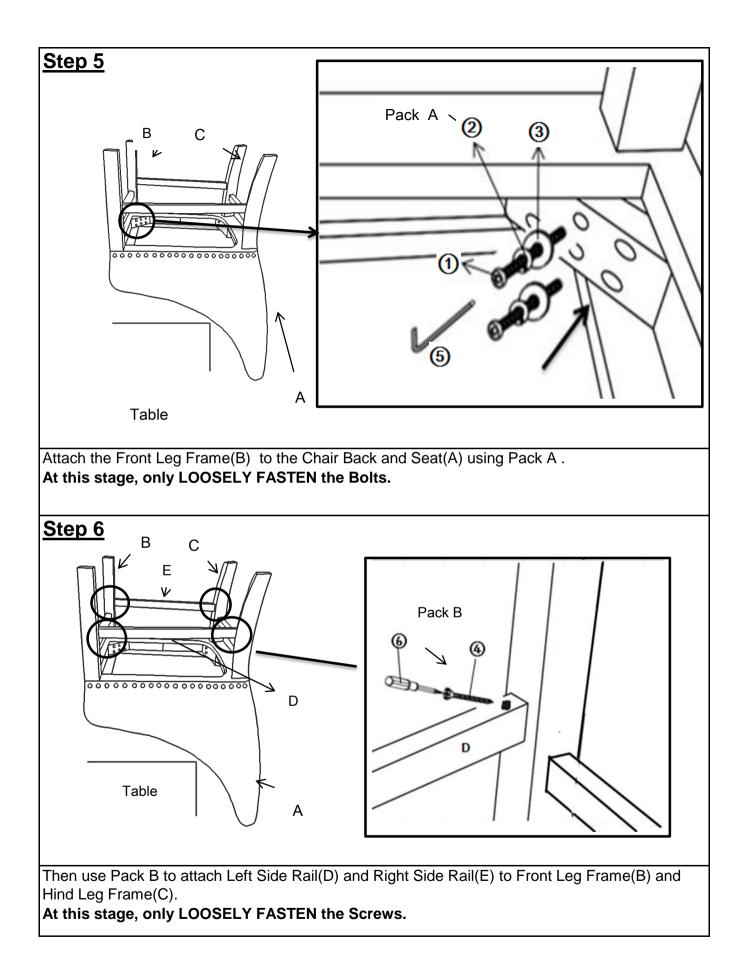

>the Chair Back and<br>seat(A)                        | Long Bolt<br>Spring Washer<br>Washer<br>Allen Key | 0                  | 9499 94 9499<br>9499 94 94<br>9499 94<br>94<br>94<br>94<br>94<br>94<br>94<br>94<br>94<br>94<br>94<br>94<br>94<br>9 |  |  |
| <b>Pack B</b> for<br>assembling the<br>Left Side Rail<br>(D)&Right Side<br>Rails (E) to the<br>Front Leg Frame<br>(B) and Hind Leg<br>Frame(C) | Screw<br>Screwdriver                              |                    |                                                                                                                                                                                                                                                                                                                          |  |  |











Place the Barstool on a Level Surface to see if it wobbles.

If it wobbles, lift the Stool to some 30cm to 50cm height from the ground.

Keep your feet and toes well away from the drop zone.

Drop the chair freely and vertically with the four legs, hitting the ground, at the same time. This Drop Test will help to ensure that all the Bolts, Screws and gaps all reach full alignment status.

Test again for evenness on a Level Surface.

If no wobbles are found, proceed to tighten all the Bolts and Screws.

Note: When tightening the Bolts or Screws, tighten sequentially. Do not tighten any Bolt or Screw fully and then move towards the next one. This could cause the frame to warp. If there are still wobbles, loosen the Bolts and Screws and execute this same drop test. Note: If the Stool is n