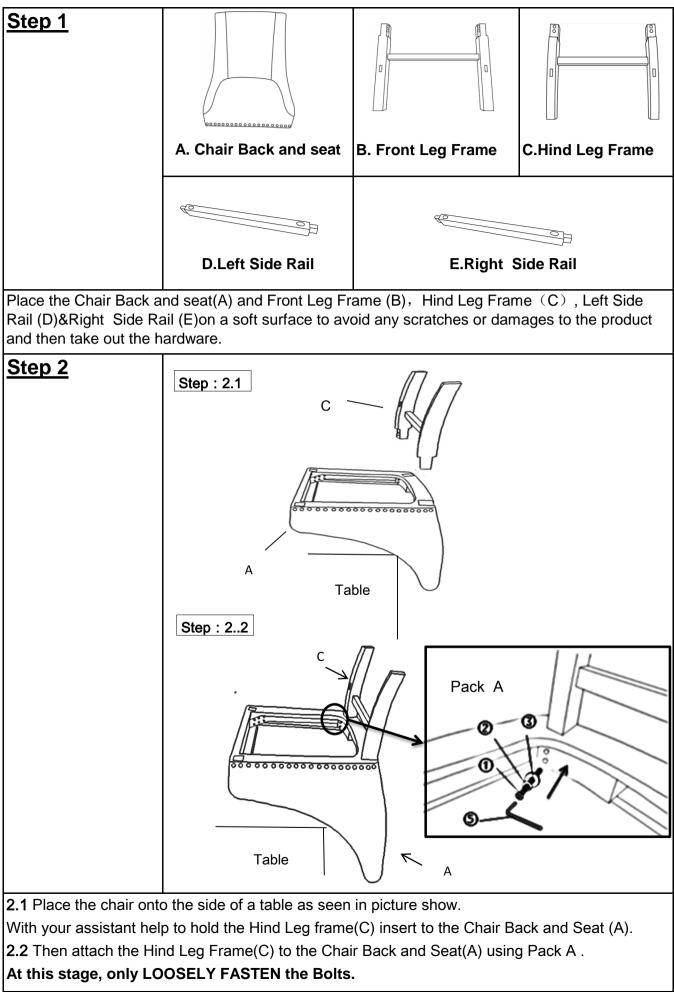

o<br>the Chair Back and<br>seat(A)                        | Long Bolt<br>Spring Washer<br>Washer<br>Allen Key | 0                  | 9499 94 9499<br>9499 94 94<br>9499 94<br>94<br>94<br>94<br>94<br>94<br>94<br>94<br>94<br>94<br>94<br>94<br>94<br>9 |  |  |
| <b>Pack B</b> for<br>assembling the<br>Left Side Rail<br>(D)&Right Side<br>Rails (E) to the<br>Front Leg Frame<br>(B) and Hind Leg<br>Frame(C) | Screw<br>Screwdriver                              |                    |                                                                                                                                                                                                                                                                                                                          |  |  |











Place the Barstool on a Level Surface to see if it wobbles.

If it wobbles, lift the Stool to some 30cm to 50cm height from the ground.

Keep your feet and toes well away from the drop zone.

Drop the chair freely and vertically with the four legs, hitting the ground, at the same time. This Drop Test will help to ensure that all the Bolts, Screws and gaps all reach full alignment status.

Test again for evenness on a Level Surface.

If no wobbles are found, proceed to tighten all the Bolts and Screws.

Note: When tightening the Bolts or Screws, tighten sequentially. Do not tighten any Bolt or Screw fully and then move towards the next one. This could cause the frame to warp. If there are still wobbles, loosen the Bolts and Screws and execute this same drop test. Note: If the Stool