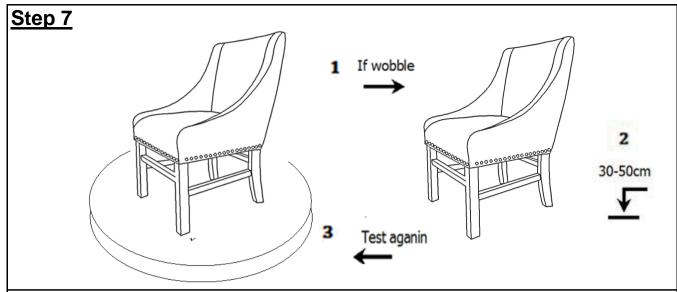

Place the Barstool on a Level Surface to see if it wobbles.

If it wobbles, lift the Stool to some 30cm to 50cm height from the ground.

Keep your feet and toes well away from the drop zone.

Drop the chair freely and vertically with the four legs, hitting the ground, at the same time. This Drop Test will help to ensure that all the Bolts, Screws and gaps all reach full alignment status.

Test again for evenness on a Level Surface.

If no wobbles are found, proceed to tighten all the Bolts and Screws.

Note: When tightening the Bolts or Screws, tighten sequentially. Do not tighten any Bolt or Screw fully and then move towards the next one. This could cause the frame to warp. If there are still wobbles, loosen the Bolts and Screws and execute this same drop test. Note: If the Stool is not stable, it could lead to damage to the product.