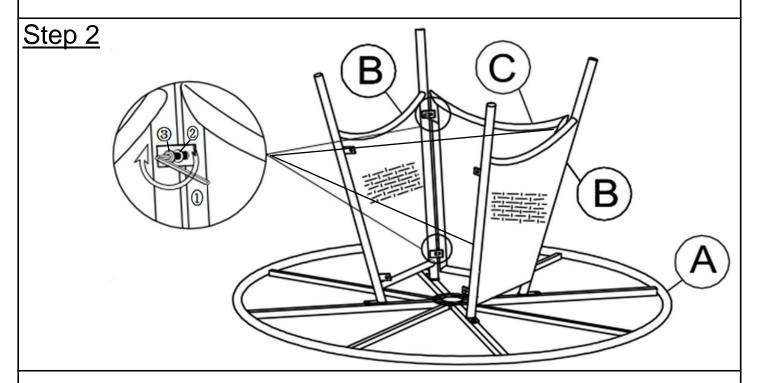

Repeat this process with the other Leg Panel (B)

Do not fully tighten the Bolts.

Attach Leg Support Panel(C) between Leg Panels(B) using Bolts( $\Im$ ) and Washers( $\Im$ ) with Allen Key( $\Im$ ) as shown in the picture above.

Repeat the same process to affix the another Leg Support Panel(C)

Do not fully tighten the bolts.

Place the Table on a LEVEL SURFACE to check for wobbles.

If it wobbles, apply steady and even pressure down on the Table with the help of an adult partner.