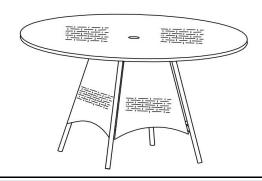

### Table

#### <u>Overview</u>

This Table has multiple parts and may require up to some 30 minutes to assemble. To give you an overview of the Table parts, the above picture is to help you put the various parts into perspective. Please read through the instructions below to familiarise yourself with the parts and steps before assembly.