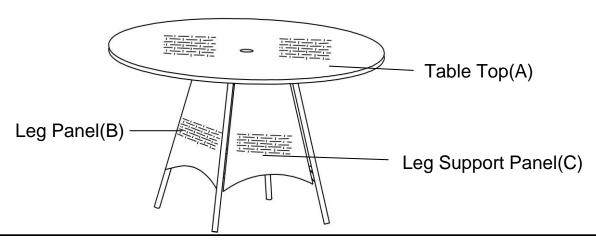

#### <u>Overview</u>

This Table has multiple parts and may require up to some 30 minutes to assemble. To give you an overview of the Table parts, the above picture is to help you put the various parts into perspective. Please read through the instructions below to familiarise yourself with the parts and steps before assembly.