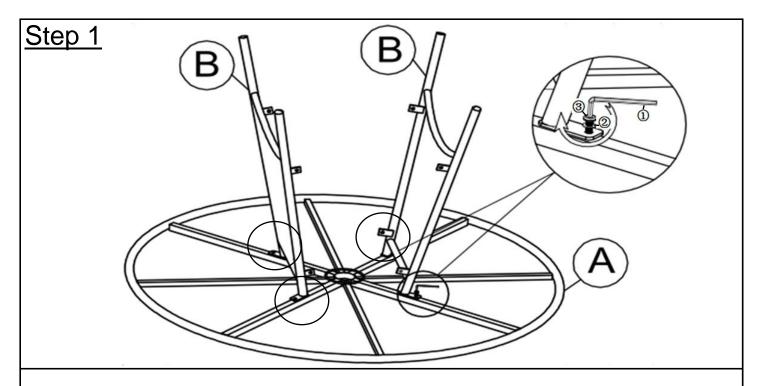

Open the carton and place all the parts on a clean, non-marring surface.

Turn table top upside down,then attach Leg Panel(B) to the Table Top(A) using Bolts(③) and Washers(②) with Allen Key(①) as shown in the picture above.

Repeat this process with the other Leg Panel (B)

Do not fully tighten the Bolts.

Attach Leg Support Panel(C) between Leg Panels(B) using Bolts( $\Im$ ) and Washers( $\Im$ ) with Allen Key( $\Im$ ) as shown in the picture above.