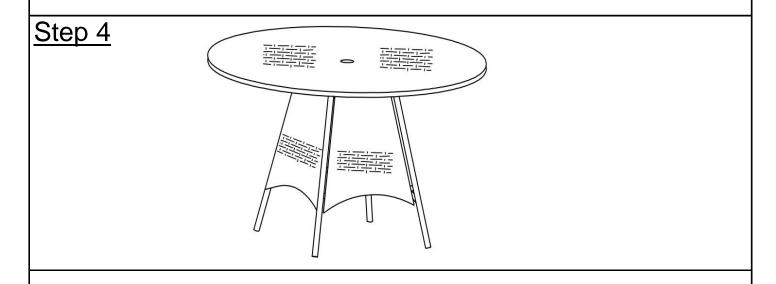

Repeat this process with the other Leg Panel (B)

Do not fully tighten the Bolts.

Attach Leg Support Panel(C) between Leg Panels(B) using Bolts( $\Im$ ) and Washers( $\Im$ ) with Allen Key( $\Im$ ) as shown in the picture above.

Repeat the same process to affix the another Leg Support Panel(C)

Do not fully tighten the bolts.

Place the Table on a LEVEL SURFACE to check for wobbles.

If it wobbles, apply steady and even pressure down on the Table with the help of an adult partner.

Adjust the Legs Pre-installed Levellers until the Tables level with the ground. Adjust the levellers to the desired height to avoid wobbles. When the Table is level proceed to tighten all Bolts at all joints.