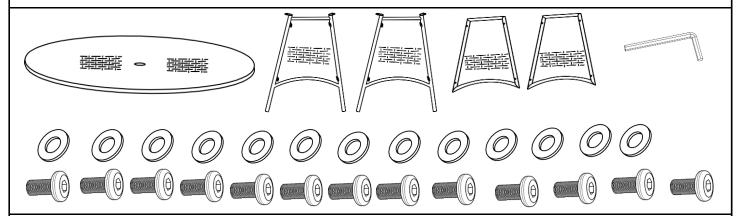

## Parts List

| Label | Picture | Description       | QTY |
|-------|---------|-------------------|-----|
| А     | 舞籃。 講護  | Table Top         | 1   |
| В     |         | Leg Panel         | 2   |
| С     |         | Leg Support Panel | 2   |

## Hardware

| Label | Picture                                                                                                                                                                                                                                                                                                                                                                                                                                                                                                                                                                                                                                                                                                                                                                                                                                                                                                                                                                                                                                                                                                                                                                                                                                                                                                                                                                                                                                                                                                                                                                                                                                                                                                                                                                                                                                                                                                                                                                                                                                                                                                                        | Description     | QTY |
|-------|--------------------------------------------------------------------------------------------------------------------------------------------------------------------------------------------------------------------------------------------------------------------------------------------------------------------------------------------------------------------------------------------------------------------------------------------------------------------------------------------------------------------------------------------------------------------------------------------------------------------------------------------------------------------------------------------------------------------------------------------------------------------------------------------------------------------------------------------------------------------------------------------------------------------------------------------------------------------------------------------------------------------------------------------------------------------------------------------------------------------------------------------------------------------------------------------------------------------------------------------------------------------------------------------------------------------------------------------------------------------------------------------------------------------------------------------------------------------------------------------------------------------------------------------------------------------------------------------------------------------------------------------------------------------------------------------------------------------------------------------------------------------------------------------------------------------------------------------------------------------------------------------------------------------------------------------------------------------------------------------------------------------------------------------------------------------------------------------------------------------------------|-----------------|-----|
| 1     | Taxara and a second a second and a second and a second and a second and a second an | Allen Key       | 1   |
| 2     |                                                                                                                                                                                                                                                                                                                                                                                                                                                                                                                                                                                                                                                                                                                                                                                                                                                                                                                                                                                                                                                                                                                                                                                                                                                                                                                                                                                                                                                                                                                                                                                                                                                                                                                                                                                                                                                                                                                                                                                                                                                                                                                                | Washer          | 13  |
| 3     |                                                                                                                                                                                                                                                                                                                                                                                                                                                                                                                                                                                                                                                                                                                                                                                                                                                                                                                                                                                                                                                                                                                                                                                                                                                                                                                                                                                                                                                                                                                                                                                                                                                                                                                                                                                                                                                                                                                                                                                                                                                                                                                                | Bolt<br>M6*20mm | 13  |